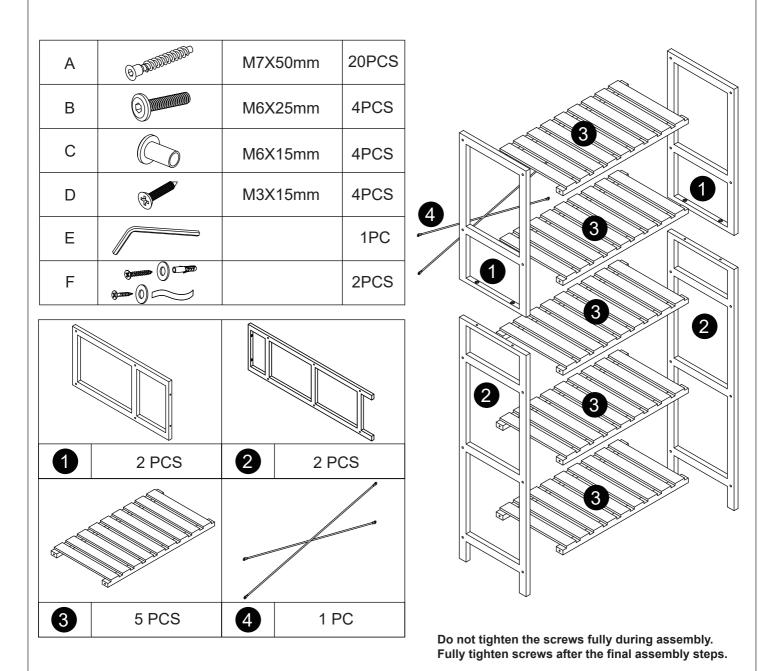

TIER WOODEN SHELVING SET

## **CARE INSTRUCTIONS:**

TO BE ASSEMBLED ON A CLEAN, DRY AND SMOOTH SURFACE. WIPE CLEAN WITH A SOFT DAMP CLOTH. NEVER USE SCOURERS, ABRASIVES OR CHEMICAL SOLVENTS. CHECK AND TIGHTEN ALL PARTS REGULARLY. KEEP AWAY FROM MOISTURE AND DIRECT SUNLIGHT.STORE IN A DRY PLACE. FOR INDOOR USE ONLY.

## WARNING!

DO NOT STAND, SIT OR LEAN ON THIS UNIT. DO NOT USE THIS UNIT AS A STEP LADDER OR AS A CHOPPING SURFACE. ENSURE THIS UNIT IS USED ONLY ON A FLAT SURFACE. DO NOT USE THIS UNIT UNLESS ALL BOLTS AND SCREWS ARE FIRMLY SECURED. DO NOT PLACE HOT ITEMS SUCH AS COFFEE CUPS DIRECTLY ON THE SURFACE OF THIS FURNITURE ITEM. KEEP AWAY FROM CHILDREN AND BABIES. THIS PACKAGE CONTAINS SMALL PARTS AND SHARP POINTS. ADULT ASSEMBLY REQUIRED.

MAXIMUM SAFE LOAD: 15KG FOR EACH SHELF.