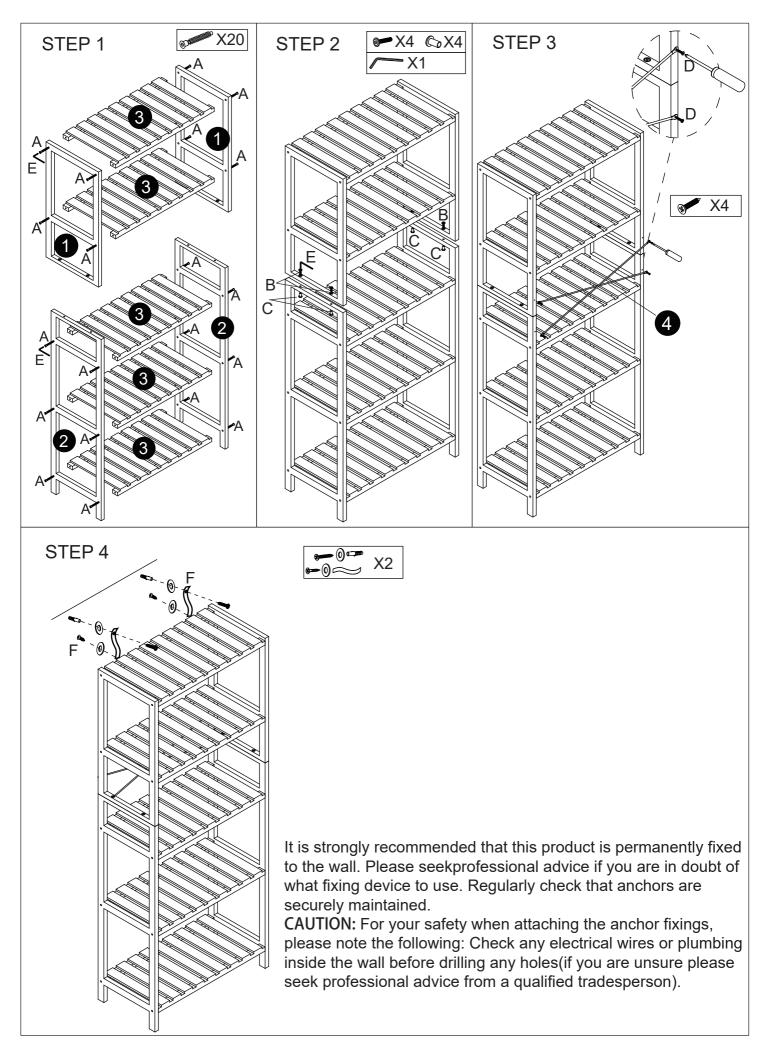

ER WOODEN SHELVING SET

## **CARE INSTRUCTIONS:**

TO BE ASSEMBLED ON A CLEAN, DRY AND SMOOTH SURFACE. WIPE CLEAN WITH A SOFT DAMP CLOTH. NEVER USE SCOURERS, ABRASIVES OR CHEMICAL SOLVENTS. CHECK AND TIGHTEN ALL PARTS REGULARLY. KEEP AWAY FROM MOISTURE AND DIRECT SUNLIGHT.STORE IN A DRY PLACE. FOR INDOOR USE ONLY.

## WARNING!

DO NOT STAND, SIT OR LEAN ON THIS UNIT. DO NOT USE THIS UNIT AS A STEP LADDER OR AS A CHOPPING SURFACE. ENSURE THIS UNIT IS USED ONLY ON A FLAT SURFACE. DO NOT USE THIS UNIT UNLESS ALL BOLTS AND SCREWS ARE FIRMLY SECURED. DO NOT PLACE HOT ITEMS SUCH AS COFFEE CUPS DIRECTLY ON THE SURFACE OF THIS FURNITURE ITEM. KEEP AWAY FROM CHILDREN AND BABIES. THIS PACKAGE CONTAINS SMALL PARTS AND SHARP POINTS. ADULT ASSEMBLY REQUIRED.

MAXIMUM SAFE LOAD: 15KG FOR EACH SHELF.