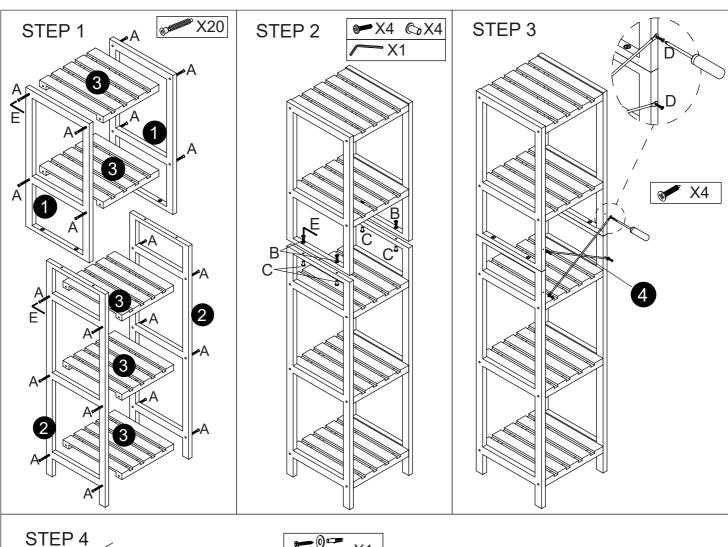

MAXIMUM SAFE LOAD:7KG FOR EACH SHELF.

| А | (a) <b>Managan</b> an | M7X50mm | 20PCS |
|---|-----------------------|---------|-------|
| В |                       | M6X25mm | 4PCS  |
| С |                       | M6X15mm | 4PCS  |
| D | *                     | M3X15mm | 4PCS  |
| Е |                       |         | 1PC   |
| F |                       |         | 1PC   |

Do not tighten the screws fully during assembly. Fully tighten screws after the final assembly steps.

It is strongly recommended that this product is permanently fixed to the wall. Please seekprofessional advice if you are in doubt of what fixing device to use. Regularly check that anchors are securely maintained.