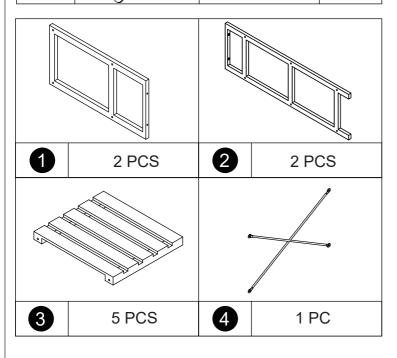

MAXIMUM SAFE LOAD:7KG FOR EACH SHELF.

| А | (a) <b>Managan</b> an | M7X50mm | 20PCS |
|---|-----------------------|---------|-------|
| В |                       | M6X25mm | 4PCS  |
| С |                       | M6X15mm | 4PCS  |
| D | *                     | M3X15mm | 4PCS  |
| Е |                       |         | 1PC   |
| F |                       |         | 1PC   |