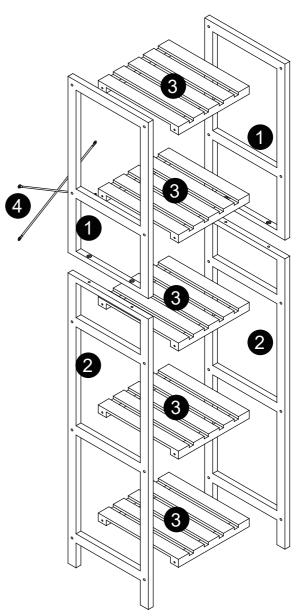

T STAND, SIT OR LEAN ON THIS UNIT. DO NOT USE THIS UNIT AS A STEP LADDER OR AS A CHOPPING SURFACE. ENSURE THIS UNIT IS USED ONLY ON A FLAT SURFACE. DO NOT USE THIS UNIT UNLESS ALL BOLTS AND SCREWS ARE FIRMLY SECURED. DO NOT PLACE HOT ITEMS SUCH AS COFFEE CUPS DIRECTLY ON THE SURFACE OF THIS FURNITURE ITEM. KEEP AWAY FROM CHILDREN AND BABIES. THIS PACKAGE CONTAINS SMALL PARTS AND SHARP POINTS. ADULT ASSEMBLY REQUIRED.

MAXIMUM SAFE LOAD:7KG FOR EACH SHELF.

| А | (a) <b>Managan</b> an | M7X50mm | 20PCS |
|---|-----------------------|---------|-------|
| В |                       | M6X25mm | 4PCS  |
| С |                       | M6X15mm | 4PCS  |
| D | *                     | M3X15mm | 4PCS  |
| Е |                       |         | 1PC   |
| F |                       |         | 1PC   |





Do not tighten the screws fully during assembly. Fully tighten screws after the final assembly steps.







It is strongly recommended that this product is permanently fixed to the wall. Please seekprofessional advice if you are in doubt of what fixing device to use. Regularly check that anchors are securely maintained.

**CAUTION:** For your safety when attaching the anchor fixings, please note the following: Check any electrical wires or plumbing inside the wall before drilling any holes(if you are unsure please seek professional advice from a qualified tradesperson).