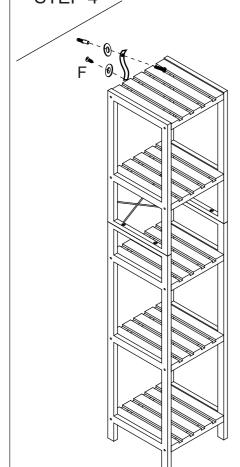

Do not tighten the screws fully during assembly. Fully tighten screws after the final assembly steps.

It is strongly recommended that this product is permanently fixed to the wall. Please seekprofessional advice if you are in doubt of what fixing device to use. Regularly check that anchors are securely maintained.