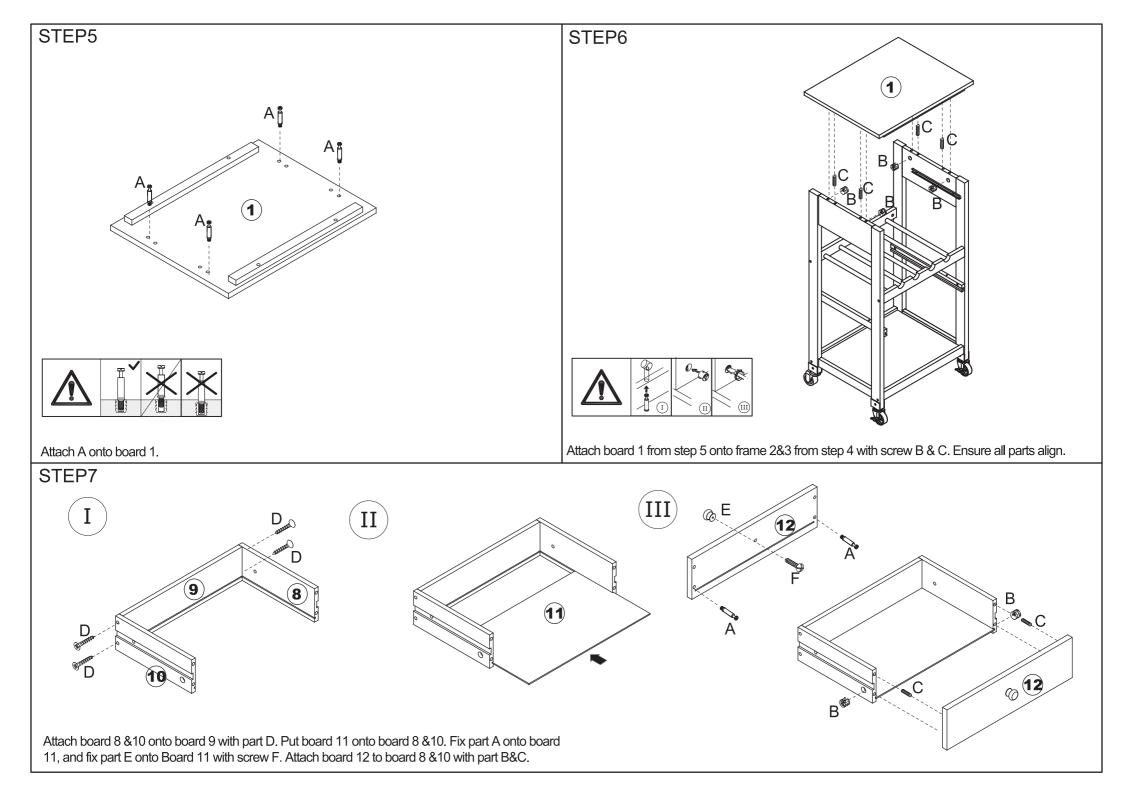

WITH SOFT DAMP CLOTH. DO NOT USE SCOURERS, ABRASIVES OR CHEMICAL SOLVENTS. CHECK AND TIGHTEN ALL PARTS REGULARLY. STORE IN A DRY PLACE AND KEEP AWAY FROM DIRECT WATER AND SUNLIGHT. FOR INDOOR AND DOMESTIC USE ONLY.

## WARNING:

DO NOT STAND, SIT OR LEAN ON THE TROLLEY.USE ONLY ON A FLAT SURFACE.WHEN USE THE TOP AS A CHOPPING SURFACE,LOCK ALL WHEELS AND PLACE THE TROLLEY AGAINST WALL OR OTHER FIXED UNIT TO AVOID UNINTENDED MOVING.DO NOT USE UNTIL ALL SCREWS, BOLTS AND KNOBS ARE FIRMLY SECURED.THIS PRODUCT CONTAINS SMALL PARTS AND SHARP POINTS, KEEP AWAY FROM CHILDREN AND BABIES. ADULT ASSEMBLY REQUIRED. FAILURE TO FOLLOW THESE WARNINGS COULD RESULT IN SERIOUS INJURY.

MAXIMUM SAFE LOAD: 10KG FOR TOP PANEL, 2KG FOR DRAWER,3KG FOR WINESHELF,3KG FOR WIRE BASKET,3KG FOR BOTTOM SHELF.