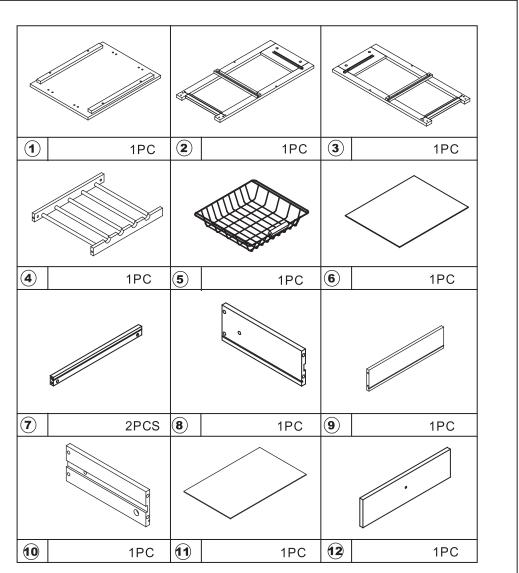

EAN WITH SOFT DAMP CLOTH. DO NOT USE SCOURERS, ABRASIVES OR CHEMICAL SOLVENTS. CHECK AND TIGHTEN ALL PARTS REGULARLY. STORE IN A DRY PLACE AND KEEP AWAY FROM DIRECT WATER AND SUNLIGHT. FOR INDOOR AND DOMESTIC USE ONLY.

## WARNING:

DO NOT STAND, SIT OR LEAN ON THE TROLLEY.USE ONLY ON A FLAT SURFACE.WHEN USE THE TOP AS A CHOPPING SURFACE,LOCK ALL WHEELS AND PLACE THE TROLLEY AGAINST WALL OR OTHER FIXED UNIT TO AVOID UNINTENDED MOVING.DO NOT USE UNTIL ALL SCREWS, BOLTS AND KNOBS ARE FIRMLY SECURED.THIS PRODUCT CONTAINS SMALL PARTS AND SHARP POINTS, KEEP AWAY FROM CHILDREN AND BABIES. ADULT ASSEMBLY REQUIRED. FAILURE TO FOLLOW THESE WARNINGS COULD RESULT IN SERIOUS INJURY.

MAXIMUM SAFE LOAD: 10KG FOR TOP PANEL, 2KG FOR DRAWER,3KG FOR WINESHELF,3KG FOR WIRE BASKET,3KG FOR BOTTOM SHELF.