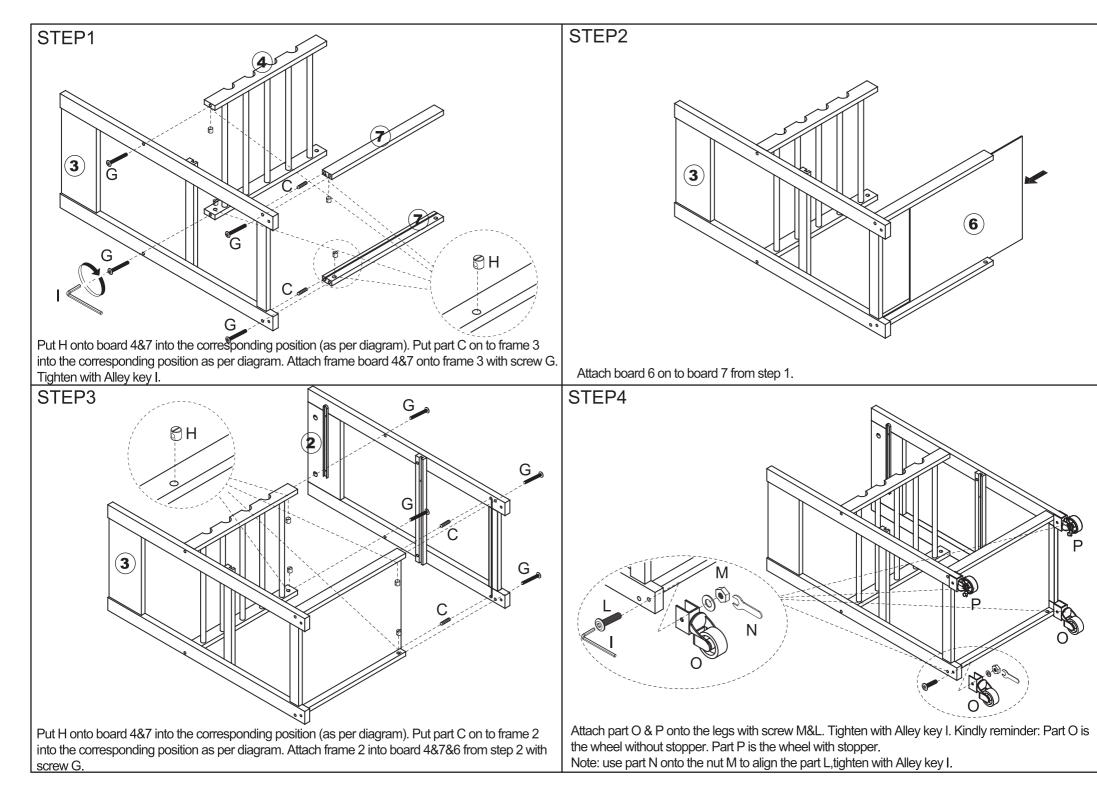

N WITH SOFT DAMP CLOTH. DO NOT USE SCOURERS, ABRASIVES OR CHEMICAL SOLVENTS. CHECK AND TIGHTEN ALL PARTS REGULARLY. STORE IN A DRY PLACE AND KEEP AWAY FROM DIRECT WATER AND SUNLIGHT. FOR INDOOR AND DOMESTIC USE ONLY.

## WARNING:

DO NOT STAND, SIT OR LEAN ON THE TROLLEY.USE ONLY ON A FLAT SURFACE.WHEN USE THE TOP AS A CHOPPING SURFACE,LOCK ALL WHEELS AND PLACE THE TROLLEY AGAINST WALL OR OTHER FIXED UNIT TO AVOID UNINTENDED MOVING.DO NOT USE UNTIL ALL SCREWS, BOLTS AND KNOBS ARE FIRMLY SECURED.THIS PRODUCT CONTAINS SMALL PARTS AND SHARP POINTS, KEEP AWAY FROM CHILDREN AND BABIES. ADULT ASSEMBLY REQUIRED. FAILURE TO FOLLOW THESE WARNINGS COULD RESULT IN SERIOUS INJURY.

MAXIMUM SAFE LOAD: 10KG FOR TOP PANEL, 2KG FOR DRAWER,3KG FOR WINESHELF,3KG FOR WIRE BASKET,3KG FOR BOTTOM SHELF.