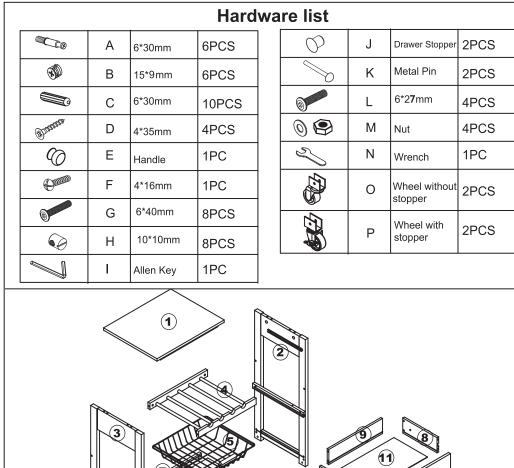

E CLEAN WITH SOFT DAMP CLOTH. DO NOT USE SCOURERS, ABRASIVES OR CHEMICAL SOLVENTS. CHECK AND TIGHTEN ALL PARTS REGULARLY. STORE IN A DRY PLACE AND KEEP AWAY FROM DIRECT WATER AND SUNLIGHT. FOR INDOOR AND DOMESTIC USE ONLY.

## WARNING:

DO NOT STAND, SIT OR LEAN ON THE TROLLEY.USE ONLY ON A FLAT SURFACE.WHEN USE THE TOP AS A CHOPPING SURFACE,LOCK ALL WHEELS AND PLACE THE TROLLEY AGAINST WALL OR OTHER FIXED UNIT TO AVOID UNINTENDED MOVING.DO NOT USE UNTIL ALL SCREWS, BOLTS AND KNOBS ARE FIRMLY SECURED.THIS PRODUCT CONTAINS SMALL PARTS AND SHARP POINTS, KEEP AWAY FROM CHILDREN AND BABIES. ADULT ASSEMBLY REQUIRED. FAILURE TO FOLLOW THESE WARNINGS COULD RESULT IN SERIOUS INJURY.

MAXIMUM SAFE LOAD: 10KG FOR TOP PANEL, 2KG FOR DRAWER,3KG FOR WINESHELF,3KG FOR WIRE BASKET,3KG FOR BOTTOM SHELF.