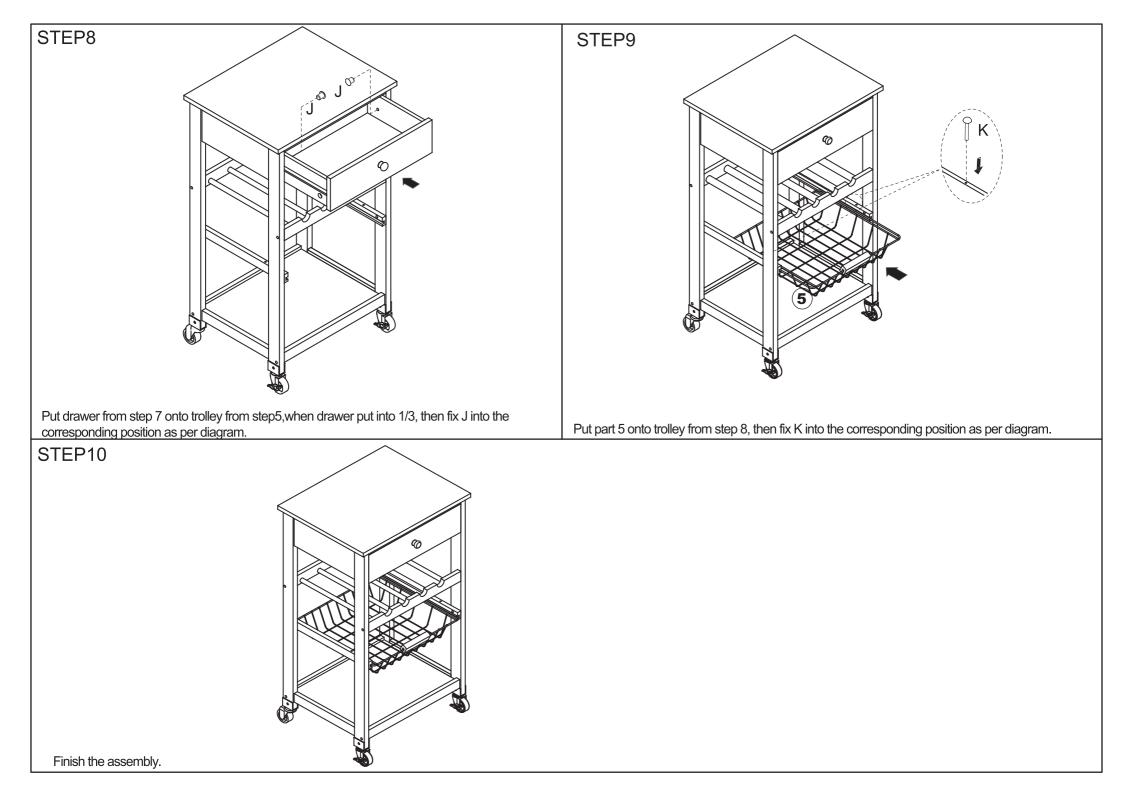

TH SOFT DAMP CLOTH. DO NOT USE SCOURERS, ABRASIVES OR CHEMICAL SOLVENTS. CHECK AND TIGHTEN ALL PARTS REGULARLY. STORE IN A DRY PLACE AND KEEP AWAY FROM DIRECT WATER AND SUNLIGHT. FOR INDOOR AND DOMESTIC USE ONLY.

## WARNING:

DO NOT STAND, SIT OR LEAN ON THE TROLLEY.USE ONLY ON A FLAT SURFACE.WHEN USE THE TOP AS A CHOPPING SURFACE,LOCK ALL WHEELS AND PLACE THE TROLLEY AGAINST WALL OR OTHER FIXED UNIT TO AVOID UNINTENDED MOVING.DO NOT USE UNTIL ALL SCREWS, BOLTS AND KNOBS ARE FIRMLY SECURED.THIS PRODUCT CONTAINS SMALL PARTS AND SHARP POINTS, KEEP AWAY FROM CHILDREN AND BABIES. ADULT ASSEMBLY REQUIRED. FAILURE TO FOLLOW THESE WARNINGS COULD RESULT IN SERIOUS INJURY.

MAXIMUM SAFE LOAD: 10KG FOR TOP PANEL, 2KG FOR DRAWER,3KG FOR WINESHELF,3KG FOR WIRE BASKET,3KG FOR BOTTOM SHELF.