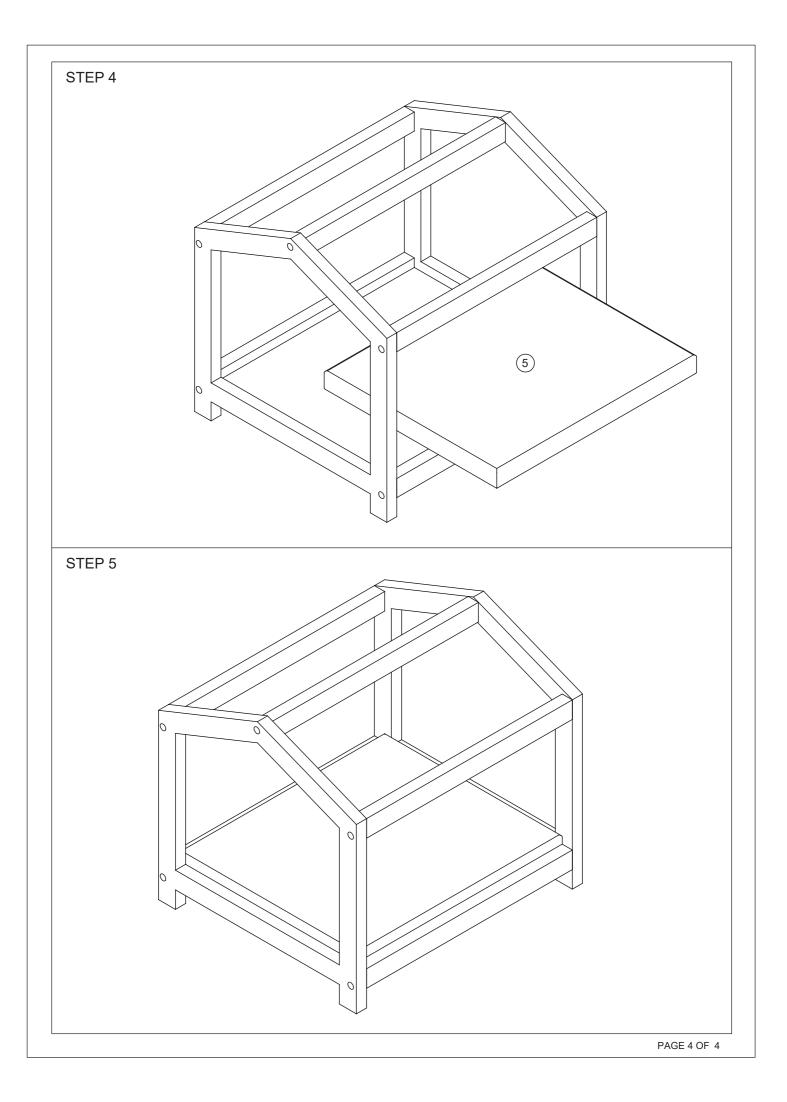

## **Assembly Instructions**

## **CARE INSTRUCTIONS:**

TO BE ASSEMBLED ON A CLEAN, DRY AND SMOOTH SURFACE. WIPE CLEAN WITH A SOFT DAMP CLOTH. NEVER USE SCOURERS, ABRASIVES OR CHEMICAL SOLVENTS. CHECK AND TIGHTEN ALL PARTS REGULARLY. KEEP AWAY FROM MOISTURE AND DIRECT SUNLIGHT. STORE IN A DRY PLACE. FOR INDOOR USE ONLY.

## WARNING!

DO NOT STAND, SIT ON THIS UNIT. DO NOT USE THIS UNIT AS A STEP LADDER. ENSURE THIS UNIT IS USED ONLY ON A FLAT SURFACE. DO NOT USE THIS UNIT UNLESS ALL BOLTS AND SCREWS ARE FIRMLY SECURED. THIS PRODUCT CONTAINS SMALL PARTS AND SHARP POINTS, KEEP AWAY FROM CHILDREN AND BABIES. ADULT ASSEMBLY REQUIRED. A MILD ODOUR MAY BE PRESENT WHEN FIRST OPENING THIS CARTON. SIMPLY ALLOW TO AIR OUTSIDE AND THIS WILL FADE. **MAXIMUM SAFE LOAD: 15KG.**