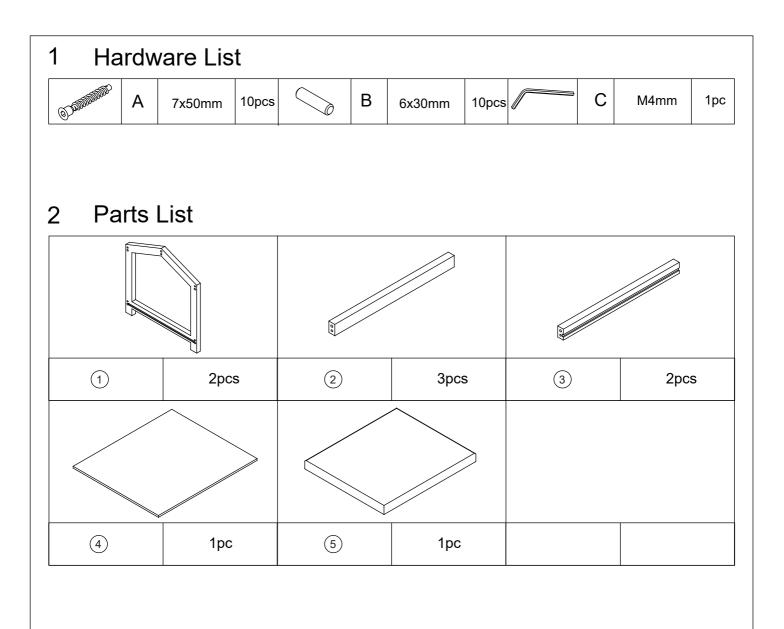

## **Assembly Instructions**

## **CARE INSTRUCTIONS:**

TO BE ASSEMBLED ON A CLEAN, DRY AND SMOOTH SURFACE. WIPE CLEAN WITH A SOFT DAMP CLOTH. NEVER USE SCOURERS, ABRASIVES OR CHEMICAL SOLVENTS. CHECK AND TIGHTEN ALL PARTS REGULARLY. KEEP AWAY FROM MOISTURE AND DIRECT SUNLIGHT. STORE IN A DRY PLACE. FOR INDOOR USE ONLY.

## WARNING!

DO NOT STAND, SIT ON THIS UNIT. DO NOT USE THIS UNIT AS A STEP LADDER. ENSURE THIS UNIT IS USED ONLY ON A FLAT SURFACE. DO NOT USE THIS UNIT UNLESS ALL BOLTS AND SCREWS ARE FIRMLY SECURED. THIS PRODUCT CONTAINS SMALL PARTS AND SHARP POINTS, KEEP AWAY FROM CHILDREN AND BABIES. ADULT ASSEMBLY REQUIRED. A MILD ODOUR MAY BE PRESENT WHEN FIRST OPENING THIS CARTON. SIMPLY ALLOW TO AIR OUTSIDE AND THIS WILL FADE. **MAXIMUM SAFE LOAD: 15KG.**