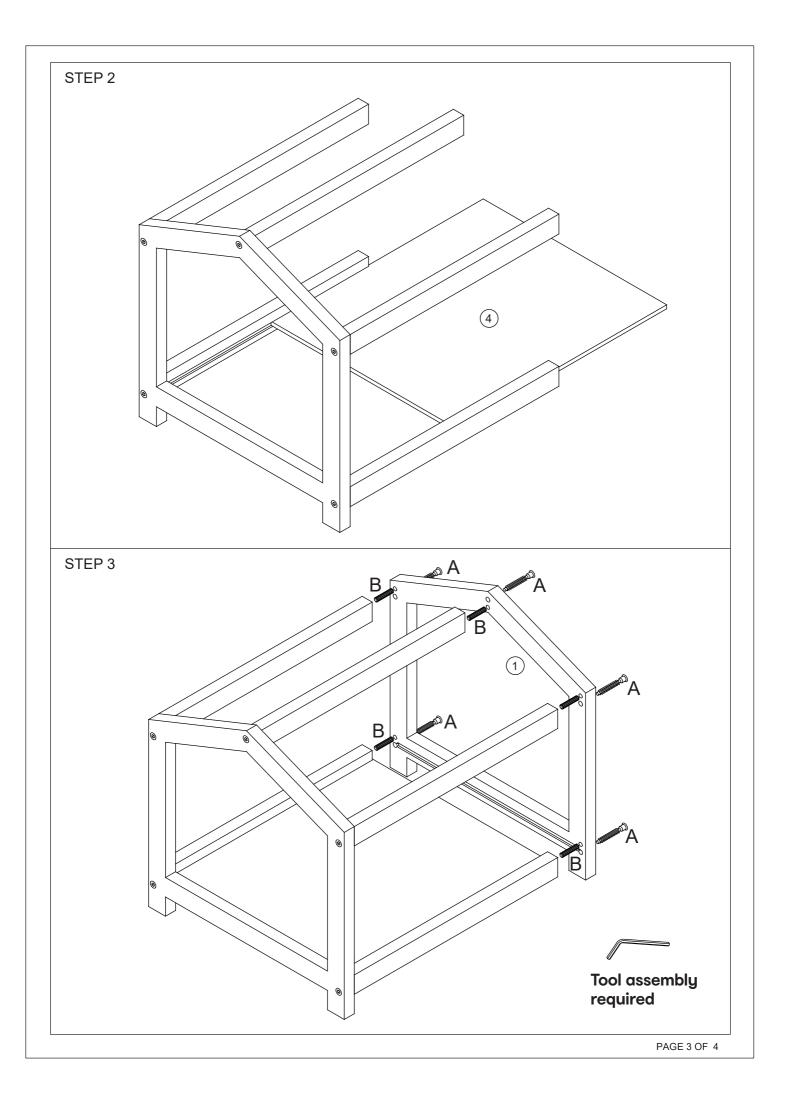

## **Assembly Instructions**

## **CARE INSTRUCTIONS:**

TO BE ASSEMBLED ON A CLEAN, DRY AND SMOOTH SURFACE. WIPE CLEAN WITH A SOFT DAMP CLOTH. NEVER USE SCOURERS, ABRASIVES OR CHEMICAL SOLVENTS. CHECK AND TIGHTEN ALL PARTS REGULARLY. KEEP AWAY FROM MOISTURE AND DIRECT SUNLIGHT. STORE IN A DRY PLACE. FOR INDOOR USE ONLY.

## WARNING!

DO NOT STAND, SIT ON THIS UNIT. DO NOT USE THIS UNIT AS A STEP LADDER. ENSURE THIS UNIT IS USED ONLY ON A FLAT SURFACE. DO NOT USE THIS UNIT UNLESS ALL BOLTS AND SCREWS ARE FIRMLY SECURED. THIS PRODUCT CONTAINS SMALL PARTS AND SHARP POINTS, KEEP AWAY FROM CHILDREN AND BABIES. ADULT ASSEMBLY REQUIRED. A MILD ODOUR MAY BE PRESENT WHEN FIRST OPENING THIS CARTON. SIMPLY ALLOW TO AIR OUTSIDE AND THIS WILL FADE. **MAXIMUM SAFE LOAD: 15KG.**