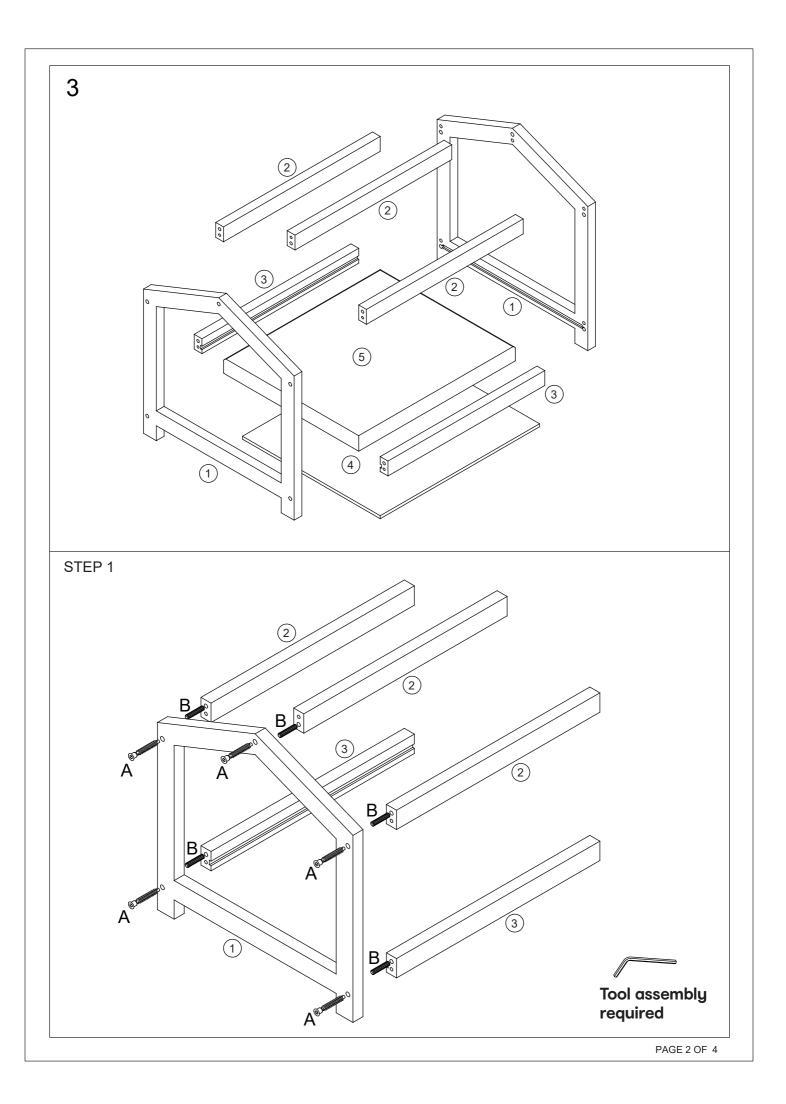

## **Assembly Instructions**

## **CARE INSTRUCTIONS:**

TO BE ASSEMBLED ON A CLEAN, DRY AND SMOOTH SURFACE. WIPE CLEAN WITH A SOFT DAMP CLOTH. NEVER USE SCOURERS, ABRASIVES OR CHEMICAL SOLVENTS. CHECK AND TIGHTEN ALL PARTS REGULARLY. KEEP AWAY FROM MOISTURE AND DIRECT SUNLIGHT. STORE IN A DRY PLACE. FOR INDOOR USE ONLY.

## WARNING!

DO NOT STAND, SIT ON THIS UNIT. DO NOT USE THIS UNIT AS A STEP LADDER. ENSURE THIS UNIT IS USED ONLY ON A FLAT SURFACE. DO NOT USE THIS UNIT UNLESS ALL BOLTS AND SCREWS ARE FIRMLY SECURED. THIS PRODUCT CONTAINS SMALL PARTS AND SHARP POINTS, KEEP AWAY FROM CHILDREN AND BABIES. ADULT ASSEMBLY REQUIRED. A MILD ODOUR MAY BE PRESENT WHEN FIRST OPENING THIS CARTON. SIMPLY ALLOW TO AIR OUTSIDE AND THIS WILL FADE. **MAXIMUM SAFE LOAD: 15KG.**