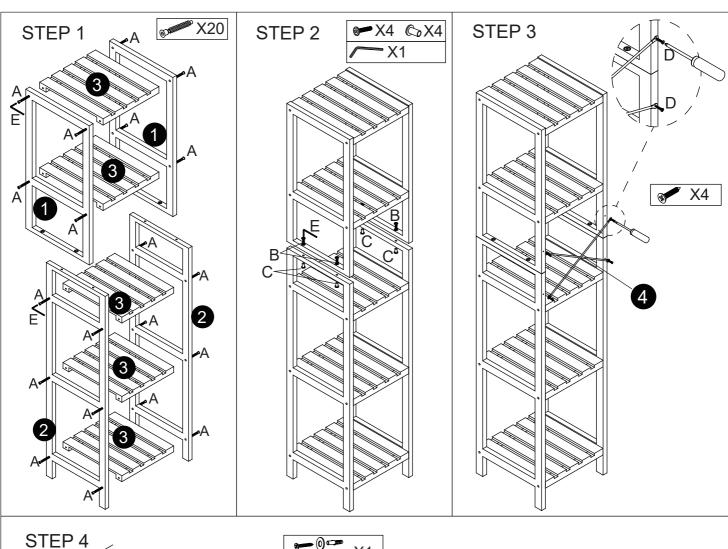

Do not tighten the screws fully during assembly. Fully tighten screws after the final assembly steps.

It is strongly recommended that this product is permanently fixed to the wall. Please seekprofessional advice if you are in doubt of what fixing device to use. Regularly check that anchors are securely maintained.