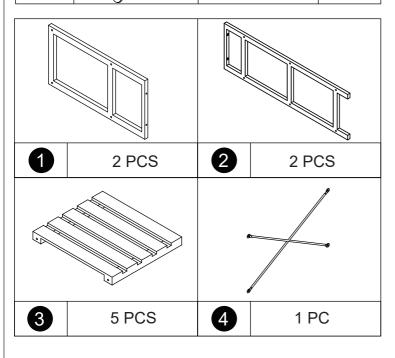

MAXIMUM SAFE LOAD:7KG FOR EACH SHELF.

| А | (a) <b>Managan</b> an | M7X50mm | 20PCS |
|---|-----------------------|---------|-------|
| В |                       | M6X25mm | 4PCS  |
| С |                       | M6X15mm | 4PCS  |
| D | *                     | M3X15mm | 4PCS  |
| Е |                       |         | 1PC   |
| F | <b>9</b> () () () ()  |         | 1PC   |