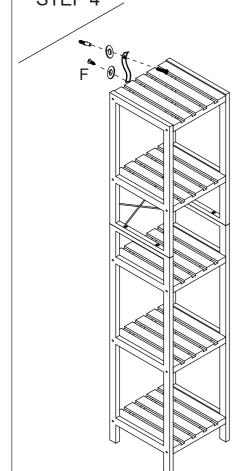

Do not tighten the screws fully during assembly. Fully tighten screws after the final assembly steps.

It is strongly recommended that this product is permanently fixed to the wall. Please seekprofessional advice if you are in doubt of what fixing device to use. Regularly check that anchors are securely maintained.