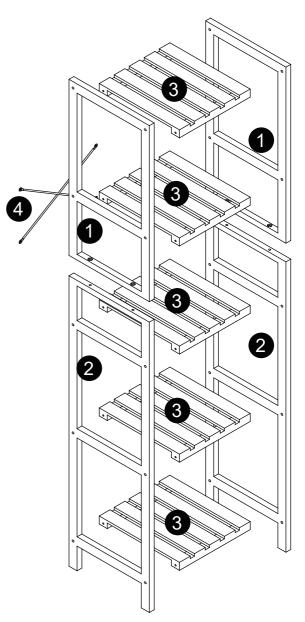

T STAND, SIT OR LEAN ON THIS UNIT. DO NOT USE THIS UNIT AS A STEP LADDER OR AS A CHOPPING SURFACE. ENSURE THIS UNIT IS USED ONLY ON A FLAT SURFACE. DO NOT USE THIS UNIT UNLESS ALL BOLTS AND SCREWS ARE FIRMLY SECURED. DO NOT PLACE HOT ITEMS SUCH AS COFFEE CUPS DIRECTLY ON THE SURFACE OF THIS FURNITURE ITEM. KEEP AWAY FROM CHILDREN AND BABIES. THIS PACKAGE CONTAINS SMALL PARTS AND SHARP POINTS. ADULT ASSEMBLY REQUIRED.

MAXIMUM SAFE LOAD:7KG FOR EACH SHELF.

| А | (a) <b>Managan</b> an | M7X50mm | 20PCS |
|---|-----------------------|---------|-------|
| В |                       | M6X25mm | 4PCS  |
| С |                       | M6X15mm | 4PCS  |
| D | *                     | M3X15mm | 4PCS  |
| Е |                       |         | 1PC   |
| F | <b>9</b> () () () ()  |         | 1PC   |





Do not tighten the screws fully during assembly. Fully tighten screws after the final assembly steps.







It is strongly recommended that this product is permanently fixed to the wall. Please seekprofessional advice if you are in doubt of what fixing device to use. Regularly check that anchors are securely maintained.

**CAUTION:** For your safety when attaching the anchor fixings, please note the following: Check any electrical wires or plumbing inside the wall before drilling any holes(if you are unsure please seek professional advice from a qualified tradesperson).