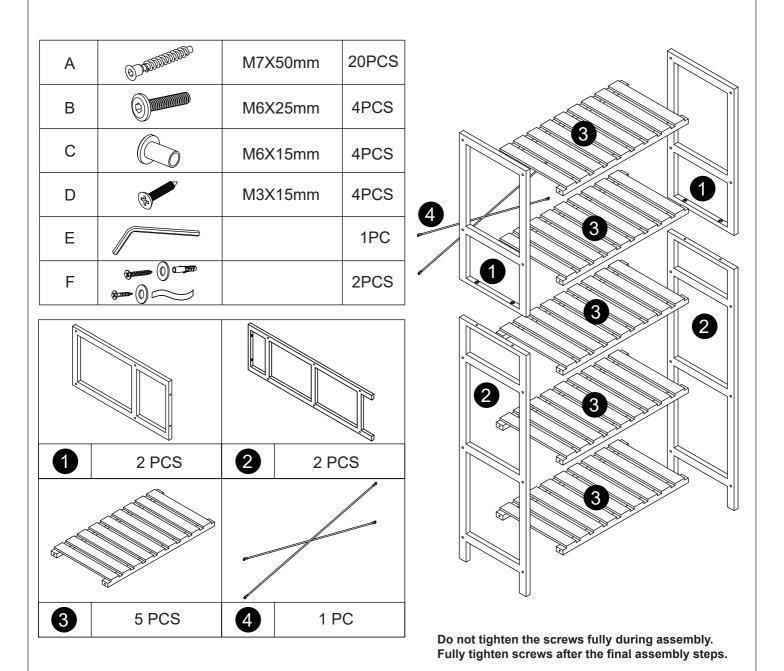

TIER WOODEN SHELVING SET

## **CARE INSTRUCTIONS:**

TO BE ASSEMBLED ON A CLEAN, DRY AND SMOOTH SURFACE. WIPE CLEAN WITH A SOFT DAMP CLOTH. NEVER USE SCOURERS, ABRASIVES OR CHEMICAL SOLVENTS. CHECK AND TIGHTEN ALL PARTS REGULARLY. KEEP AWAY FROM MOISTURE AND DIRECT SUNLIGHT.STORE IN A DRY PLACE. FOR INDOOR USE ONLY.

## WARNING!

DO NOT STAND, SIT OR LEAN ON THIS UNIT. DO NOT USE THIS UNIT AS A STEP LADDER OR AS A CHOPPING SURFACE. ENSURE THIS UNIT IS USED ONLY ON A FLAT SURFACE. DO NOT USE THIS UNIT UNLESS ALL BOLTS AND SCREWS ARE FIRMLY SECURED. DO NOT PLACE HOT ITEMS SUCH AS COFFEE CUPS DIRECTLY ON THE SURFACE OF THIS FURNITURE ITEM. KEEP AWAY FROM CHILDREN AND BABIES. THIS PACKAGE CONTAINS SMALL PARTS AND SHARP POINTS. ADULT ASSEMBLY REQUIRED.

MAXIMUM SAFE LOAD: 15KG FOR EACH SHELF.