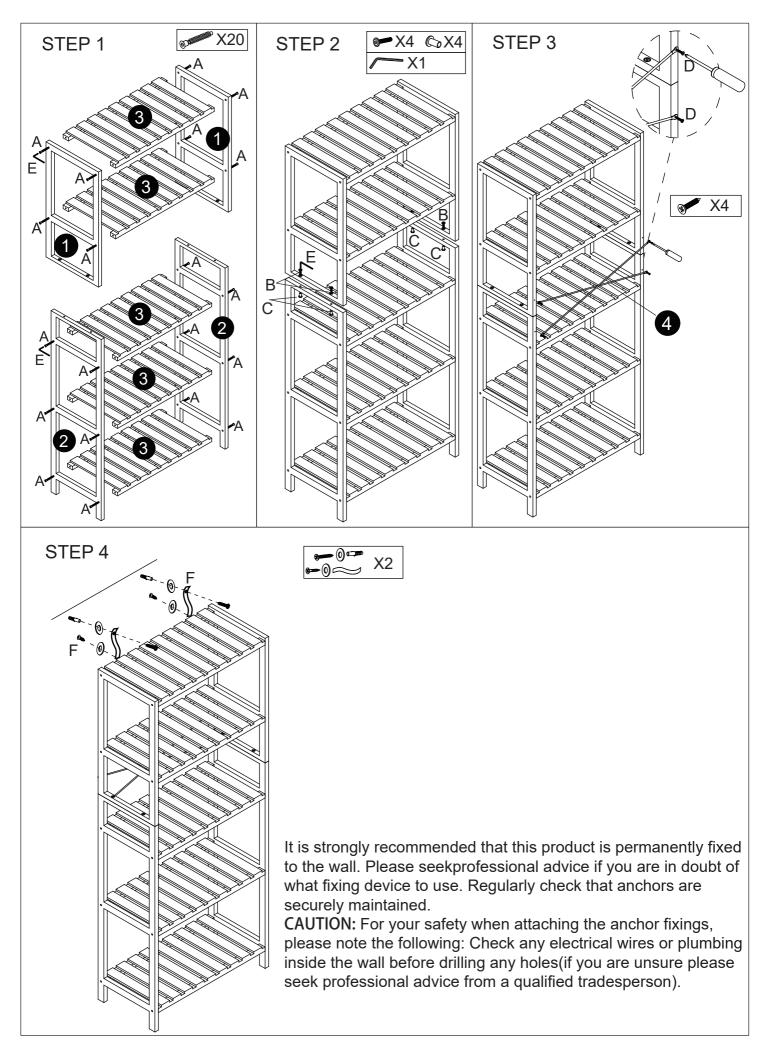

ER WOODEN SHELVING SET

## **CARE INSTRUCTIONS:**

TO BE ASSEMBLED ON A CLEAN, DRY AND SMOOTH SURFACE. WIPE CLEAN WITH A SOFT DAMP CLOTH. NEVER USE SCOURERS, ABRASIVES OR CHEMICAL SOLVENTS. CHECK AND TIGHTEN ALL PARTS REGULARLY. KEEP AWAY FROM MOISTURE AND DIRECT SUNLIGHT.STORE IN A DRY PLACE. FOR INDOOR USE ONLY.

## WARNING!

DO NOT STAND, SIT OR LEAN ON THIS UNIT. DO NOT USE THIS UNIT AS A STEP LADDER OR AS A CHOPPING SURFACE. ENSURE THIS UNIT IS USED ONLY ON A FLAT SURFACE. DO NOT USE THIS UNIT UNLESS ALL BOLTS AND SCREWS ARE FIRMLY SECURED. DO NOT PLACE HOT ITEMS SUCH AS COFFEE CUPS DIRECTLY ON THE SURFACE OF THIS FURNITURE ITEM. KEEP AWAY FROM CHILDREN AND BABIES. THIS PACKAGE CONTAINS SMALL PARTS AND SHARP POINTS. ADULT ASSEMBLY REQUIRED.

MAXIMUM SAFE LOAD: 15KG FOR EACH SHELF.