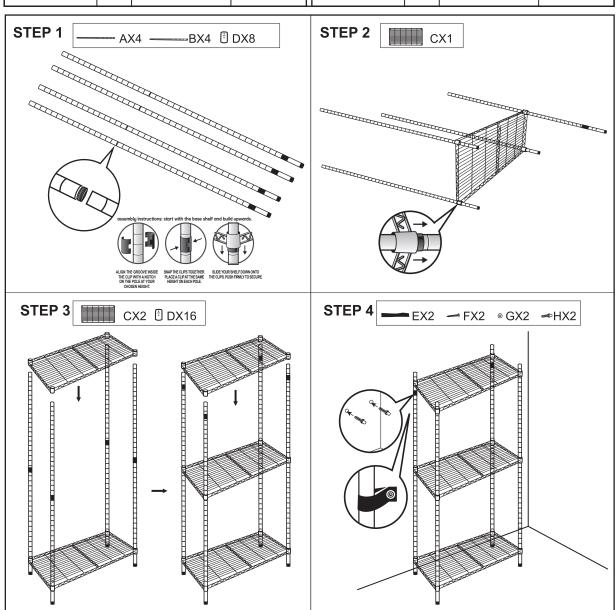

# **Assembly Instruction**

## 43022540 3 TIER CHROME SHELVING UNIT

**CARE INSTRUCTIONS:**Wipe clean with a soft damp cloth. Put the shelving on the flat ground. It's better to fix it to the wall. The maximum safe load on each tier is 50kg evenly distributed. Place heavier loads on the lower shelves and never just load the top shelf only.

### Hardware list

| @##################################### | А | Top pole    | 4pcs  |   | E | Strap    | 2pcs |
|----------------------------------------|---|-------------|-------|---|---|----------|------|
|                                        | В | Bottom pole | 4pcs  |   | F | Screw    | 2pcs |
|                                        | С | Shelf       | 3pcs  | 0 | G | Ring     | 2pcs |
| *                                      | D | Black clip  | 24pcs |   | Н | Fastener | 2pcs |