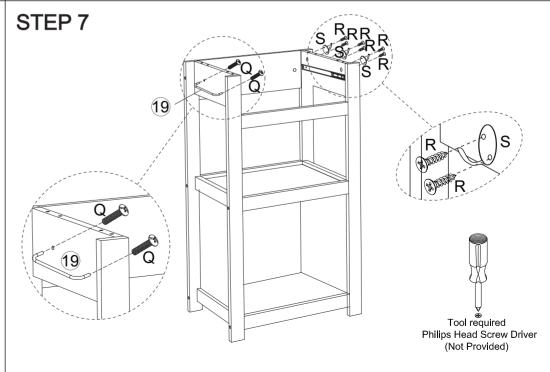

## STEP 4 9 (8) (11) 0 STEP 6

## STEP 8 1 D m 10 Tool required Philips Head Screw Driver (Not Provided) STEP 9 O Tool required Philips Head Screw Driver (Not Provided)