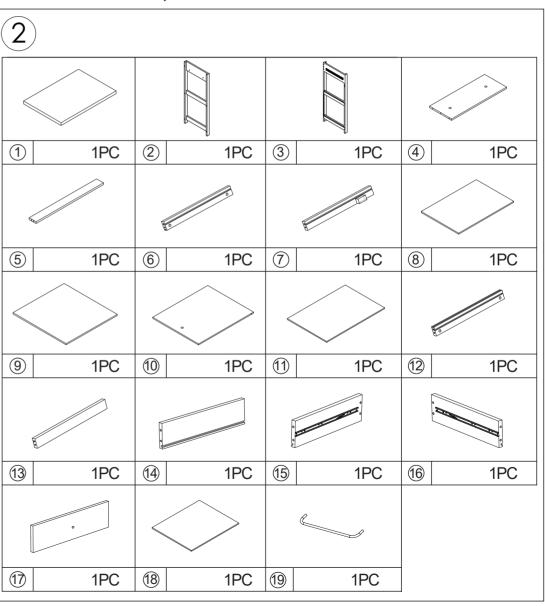

MAXIMUM SAFE LOAD: 10KGS FOR TOP BOARD, 5KGS FOR DRAWER. 10KGS FOR SHELF, 1.5KGS FOR HOOK.

| $\left  \begin{array}{c} 1 \end{array} \right $ |                 | Α | Ø6x30mm     | 20PCS |         | L |         | 2PCS |
|-------------------------------------------------|-----------------|---|-------------|-------|---------|---|---------|------|
|                                                 |                 | В | Ø6x35mm     | 8PCS  |         | M |         | 2PCS |
|                                                 | <b>4</b>        | С | Ø15mm       | 8PCS  | @Manage | N | Ø6x32mm | 4PCS |
|                                                 | <b>100</b> C(3) | D | Ø3x11mm     | 9PCS  | STATE . | 0 |         | 2PCS |
|                                                 | 0               | Е | Ø5x73mm     | 10PCS |         | Q | Ø4x20mm | 4PCS |
|                                                 |                 | F | Ø5x10mm     | 10PCS |         | R | Ø3x14mm | 8PCS |
|                                                 | <b>√1000</b> €  | G | Ø4x35mm     | 4PCS  |         | S |         | 3PCS |
|                                                 | H               | Н | Ø3x22mm     | 2PCS  |         | U |         | 1PC  |
|                                                 | 0               | I | 34x12x1.2mm | 1PC   |         | Т |         | 1PC  |
|                                                 |                 | J | Ø5x9mm      | 4PCS  | n       | Х |         | 1PC  |