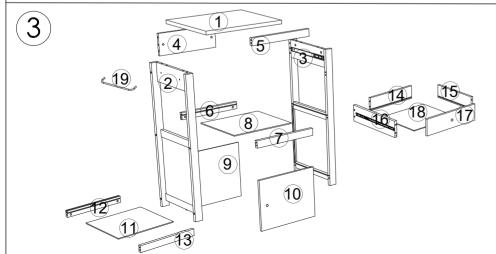

CS  | STATE . | 0 |         | 2PCS |
|                                                 | 0               | Е | Ø5x73mm     | 10PCS |         | Q | Ø4x20mm | 4PCS |
|                                                 |                 | F | Ø5x10mm     | 10PCS |         | R | Ø3x14mm | 8PCS |
|                                                 | <b>√1000</b> €  | G | Ø4x35mm     | 4PCS  |         | S |         | 3PCS |
|                                                 | H               | Н | Ø3x22mm     | 2PCS  |         | U |         | 1PC  |
|                                                 | 0               | I | 34x12x1.2mm | 1PC   |         | Т |         | 1PC  |
|                                                 |                 | J | Ø5x9mm      | 4PCS  | n       | Х |         | 1PC  |







## STEP 4 9 (8) (11) 0 STEP 6







## STEP 8 1 D m 10 Tool required Philips Head Screw Driver (Not Provided) STEP 9 O Tool required Philips Head Screw Driver (Not Provided)