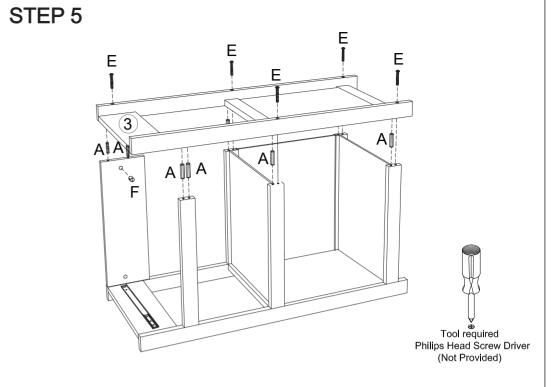

## STEP 8 1 D m 10 Tool required Philips Head Screw Driver (Not Provided) STEP 9 O Tool required Philips Head Screw Driver (Not Provided)