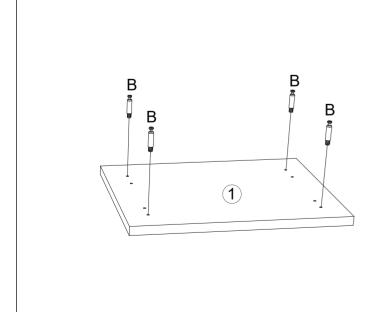

| 0               | Е | Ø5x73mm     | 10PCS |         | Q | Ø4x20mm | 4PCS |
|                                                 |                 | F | Ø5x10mm     | 10PCS |         | R | Ø3x14mm | 8PCS |
|                                                 | <b>√1000</b> €  | G | Ø4x35mm     | 4PCS  |         | S |         | 3PCS |
|                                                 | H               | Н | Ø3x22mm     | 2PCS  |         | U |         | 1PC  |
|                                                 | 0               | I | 34x12x1.2mm | 1PC   |         | Т |         | 1PC  |
|                                                 |                 | J | Ø5x9mm      | 4PCS  | n       | Х |         | 1PC  |







## STEP 4 9 (8) (11) 0 STEP 6







## STEP 8 1 D m 10 Tool required Philips Head Screw Driver (Not Provided) STEP 9 O Tool required Philips Head Screw Driver (Not Provided)