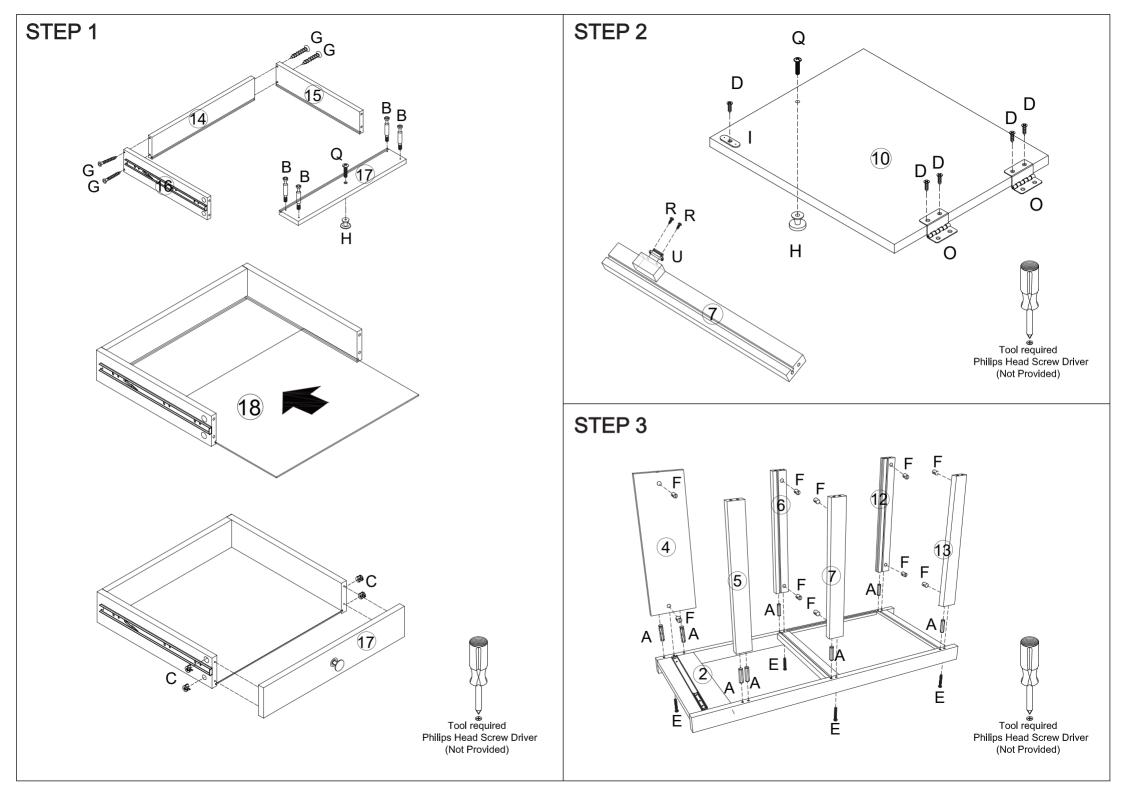

MAXIMUM SAFE LOAD: 10KGS FOR TOP BOARD, 5KGS FOR DRAWER. 10KGS FOR SHELF, 1.5KGS FOR HOOK.

| $\left  \begin{array}{c} 1 \end{array} \right $ |                 | Α | Ø6x30mm     | 20PCS |         | L |         | 2PCS |
|-------------------------------------------------|-----------------|---|-------------|-------|---------|---|---------|------|
|                                                 |                 | В | Ø6x35mm     | 8PCS  |         | M |         | 2PCS |
|                                                 | <b>4</b>        | С | Ø15mm       | 8PCS  | @Manage | N | Ø6x32mm | 4PCS |
|                                                 | <b>100</b> C(3) | D | Ø3x11mm     | 9PCS  | STATE . | 0 |         | 2PCS |
|                                                 | 0               | Е | Ø5x73mm     | 10PCS |         | Q | Ø4x20mm | 4PCS |
|                                                 |                 | F | Ø5x10mm     | 10PCS |         | R | Ø3x14mm | 8PCS |
|                                                 | <b>√1000</b> €  | G | Ø4x35mm     | 4PCS  |         | S |         | 3PCS |
|                                                 | H               | Н | Ø3x22mm     | 2PCS  |         | U |         | 1PC  |
|                                                 | 0               | I | 34x12x1.2mm | 1PC   |         | Т |         | 1PC  |
|                                                 |                 | J | Ø5x9mm      | 4PCS  | n       | Х |         | 1PC  |