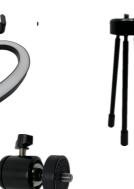

## 2. Packing Accessories:

- 1. Heart Shape Ring Light
- 2. Universal Phone Clip3. 19cm Desktop Tripod
- 4. User Manual