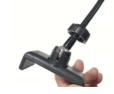

#### 3. Installation Description:

Step 1

Insert the hot shoe ball head with the ring light through the hot shoe card slot, tightened screw cap after the connection;