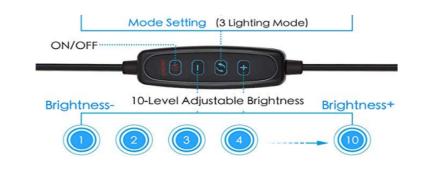

### 1.Function

- •The LED ring light have 3 light modes (White, Natural, Warm),
- •10 adjustable brightness
- •Connect the USB cable to a USB wall charger rated DC 5V 2A or above
- •Turn on the LED light by press the on/off button.
- •Select the desired color and brightness