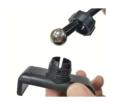

esult in damage to this or attached products. To ensure the production works well, please never use this in the following conditions:

- 1. Moist or underwater conditions.
- 2. Conditions near heater or high temperature service.
- 3. Conditions with direct and strong sunshine.
- 4. Do not use chemical solvent on cleaning this product.

### 1.Function



- •The LED ring light have 3 light modes (White, Natural, Warm),
- •10 adjustable brightness
- •Connect the USB cable to a USB wall charger rated DC 5V 2A or above
- •Turn on the LED light by press the on/off button.
- •Select the desired color and brightness

#### 3. Installation Description:

Step 1



Insert the hot shoe ball head with the ring light through the hot shoe card slot, tightened screw cap after the connection;

#### Step 2







#### Step 3



Connect the mobile phone clip to the Ring light

### Step 4



Put the phone in the phone clip in vertical or horizontal position phone clip.

## 2. Packing Accessories:

- 1. Heart Shape Ring Light
- 2. Universal Phone Clip3. 19cm Desktop Tripod
- 4. User Manual



# 3.Specifications

- 8 inch LED ring light
- Input Voltage: 5V
- Input Current: 1200mA