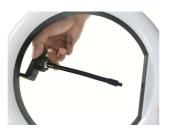

this or attached products. To ensure the production works well, please never use this in the following conditions:

- 1. Moist or underwater conditions.
- 2. Conditions near heater or high temperature service.
- 3. Conditions with direct and strong sunshine.
- 4. Do not use chemical solvent on cleaning this product.

### 1.Function



- •The LED ring light have 3 light modes (White, Natural, Warm),
- •10 adjustable brightness
- •Connect the USB cable to a USB wall charger rated DC 5V 2A or above
- •Turn on the LED light by press the on/off button.
- •Select the desired color and brightness

#### 3. Installation Description:

Step 1



Insert the hot shoe ball head with the ring light through the hot shoe card slot, tightened screw cap after the connection;

#### Step 2







#### Step 3



Connect the mobile phone clip to the Ring light

### Step 4



Put the phone in the phone clip in vertical or horizontal position phone clip.

## 2. Packing Accessories:

- 1. Heart Shape Ring Light
- 2. Universal Phone Clip3. 19cm Desktop Tripod
- 4. User Manual



# 3.Specifications

- 8 inch LED ring light
- Input Voltage: 5V
- Input Current: 1200mA