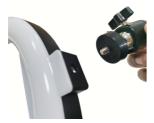

#### 3. Installation Description:

Step 1

Insert the hot shoe ball head with the ring light through the hot shoe card slot, tightened screw cap after the connection;