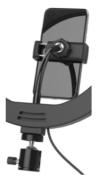

#### Step 3

Connect the mobile phone clip to the Ring light

### Step 4

Put the phone in the phone clip in vertical or horizontal position phone clip.