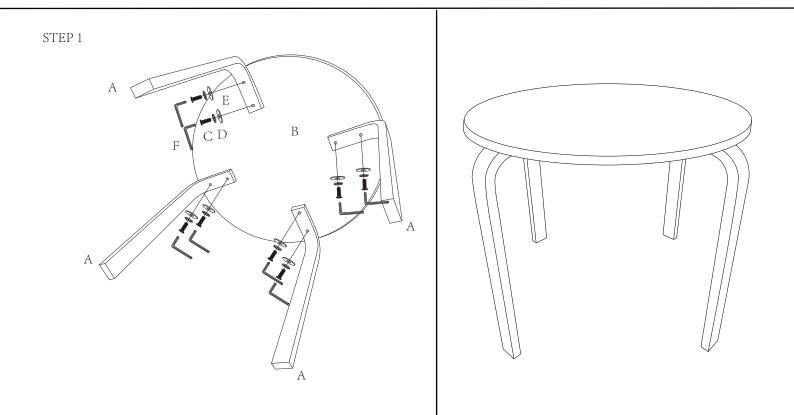

## Assembly Instructions 43025114 TABLE & CHAIR SET NATURAL

**WARNING:** USE ON LEVEL SURFACE ONLY. DO NOT SIT OR STAND ON TABLE, OR USE ON SHINY OR SLIPPERY SURFACES. DO NOT LEAN OR DRAG THE ITEM. USE AS INTENDED. PLEASE CHECK ASSEMBLY AT REGULAR INTERVALS, AND FREQUENTLY TIGHTEN HARDWARE IF NECESSARY. CONTAINS SMALL PARTS. IT IS TO BE ASSEMBLED BY AN ADULT.

**CARE INSTRUCTION:** WIPE CLEAN WITH A SOFT DAMP CLOTH. NEVER USE SCOURERS, ABRASIVES OR CHEMICAL SOLVENTS. KEEP AWAY FROM MOISTURE AND DIRECT SUNLIGHT. STORE IN A DRY PLACE FOR INDOOR USE ONLY.DO NOT TIGHTEN THE SCREW FULLY DURING ASSEMBLY. FULLY TIGHTEN SCREWS AFTER THE FINAL ASSEMBLY STEPS.

MAXIMUM LOAD FOR TABLE: 10 kg MAXIMUM LOAD FOR CHAIR: 20 kg