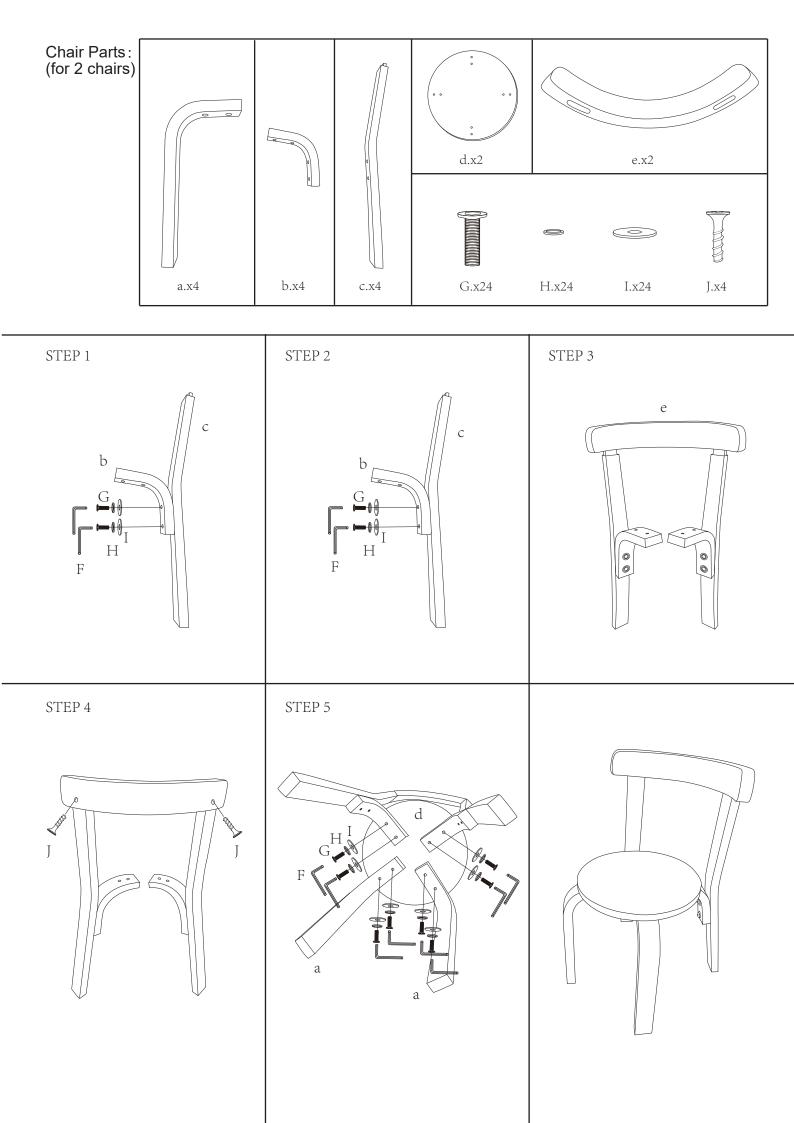

## Assembly Instructions 43025114 TABLE & CHAIR SET NATURAL

**WARNING:** USE ON LEVEL SURFACE ONLY. DO NOT SIT OR STAND ON TABLE, OR USE ON SHINY OR SLIPPERY SURFACES. DO NOT LEAN OR DRAG THE ITEM. USE AS INTENDED. PLEASE CHECK ASSEMBLY AT REGULAR INTERVALS, AND FREQUENTLY TIGHTEN HARDWARE IF NECESSARY. CONTAINS SMALL PARTS. IT IS TO BE ASSEMBLED BY AN ADULT.

**CARE INSTRUCTION:** WIPE CLEAN WITH A SOFT DAMP CLOTH. NEVER USE SCOURERS, ABRASIVES OR CHEMICAL SOLVENTS. KEEP AWAY FROM MOISTURE AND DIRECT SUNLIGHT. STORE IN A DRY PLACE FOR INDOOR USE ONLY.DO NOT TIGHTEN THE SCREW FULLY DURING ASSEMBLY. FULLY TIGHTEN SCREWS AFTER THE FINAL ASSEMBLY STEPS.

MAXIMUM LOAD FOR TABLE: 10 kg MAXIMUM LOAD FOR CHAIR: 20 kg