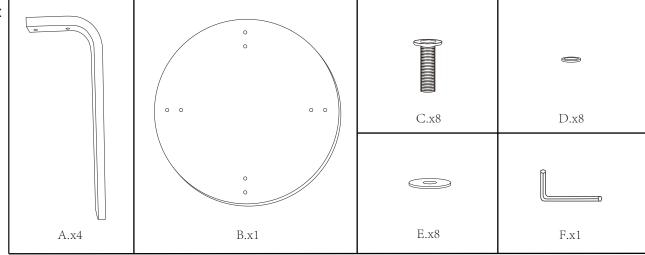

## Assembly Instructions 43025114 TABLE & CHAIR SET NATURAL

**WARNING:** USE ON LEVEL SURFACE ONLY. DO NOT SIT OR STAND ON TABLE, OR USE ON SHINY OR SLIPPERY SURFACES. DO NOT LEAN OR DRAG THE ITEM. USE AS INTENDED. PLEASE CHECK ASSEMBLY AT REGULAR INTERVALS, AND FREQUENTLY TIGHTEN HARDWARE IF NECESSARY. CONTAINS SMALL PARTS. IT IS TO BE ASSEMBLED BY AN ADULT.

**CARE INSTRUCTION:** WIPE CLEAN WITH A SOFT DAMP CLOTH. NEVER USE SCOURERS, ABRASIVES OR CHEMICAL SOLVENTS. KEEP AWAY FROM MOISTURE AND DIRECT SUNLIGHT. STORE IN A DRY PLACE FOR INDOOR USE ONLY.DO NOT TIGHTEN THE SCREW FULLY DURING ASSEMBLY. FULLY TIGHTEN SCREWS AFTER THE FINAL ASSEMBLY STEPS.

MAXIMUM LOAD FOR TABLE: 10 kg MAXIMUM LOAD FOR CHAIR: 20 kg