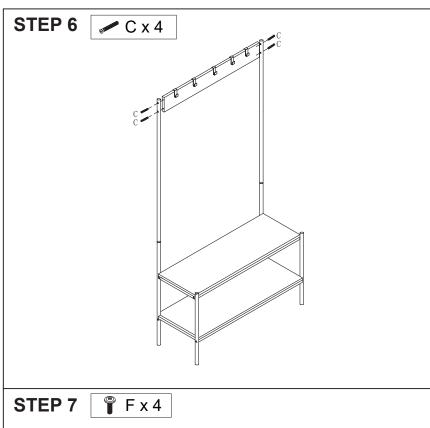

# **Assembly Instructions 43025992 EGON ENTRYWAY**

### **CARE INSTRUCTION:**

WIPE CLEAN WITH A SOFT DRY OR DAMP CLOTH. KEEP AWAY FROM WATER AND DIRECT SUNLIGHT.FOR INDOOR AND DOMESTIC USE. DO NOT PUT HOT ITEMS SUCH AS COFFEE CUPS DIRECTLY ON THE SURFACE OF THIS FURNITURE ITEMS. CHECK AND TIGHTEN ALL PARTS REGULARLY.

### **WARNINGS:**

DO NOT STAND ON THE UNIT.DO NOT LEAN ON THE PRODUCT.DO NOT DRAG THE PRODUCT.USE ONLY ON A FLAT SURFACE.DO NOT USE UNTIL ALL SCREWS AND BOLTS ARE FIRMLY SECURED. THIS PRODUCT CONTAINS SMALL PARTS AND SHARP POINTS, KEEP AWAY FROM CHILDREN AND BABIES. ADULT ASSEMBLY REQUIRED. FAILURE TO FOLLOW THESE WARNINGS COULD RESULT IN SERIOUS INJURY.









It is strongly recommended that this product is permanently fixed to the wall. Please seek professional advice if you are in doubt of what fixing device to use. Regularly check that anchors are securely maintained.

## **CAUTION:**

for your safety when attaching the anchor fixings, please note the following: Check any electrical wires or plumbing inside the wall before drilling any holes(if you are unsure please seek professional advice from a qualified tradesperson).