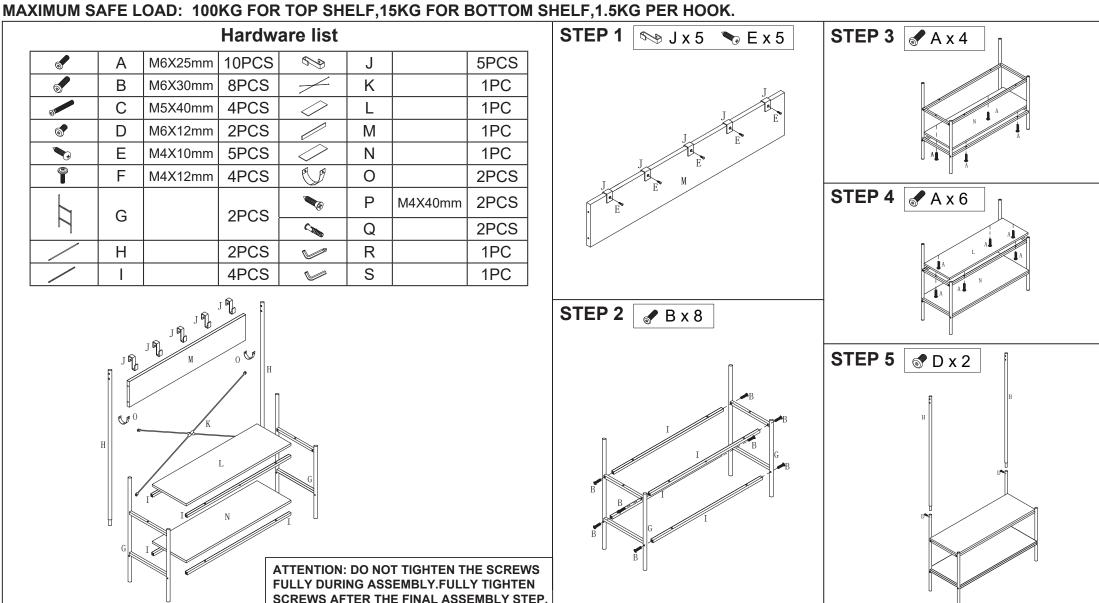

# **Assembly Instructions 43025992 EGON ENTRYWAY**

### **CARE INSTRUCTION:**

WIPE CLEAN WITH A SOFT DRY OR DAMP CLOTH. KEEP AWAY FROM WATER AND DIRECT SUNLIGHT.FOR INDOOR AND DOMESTIC USE. DO NOT PUT HOT ITEMS SUCH AS COFFEE CUPS DIRECTLY ON THE SURFACE OF THIS FURNITURE ITEMS. CHECK AND TIGHTEN ALL PARTS REGULARLY.

### **WARNINGS:**

DO NOT STAND ON THE UNIT.DO NOT LEAN ON THE PRODUCT.DO NOT DRAG THE PRODUCT.USE ONLY ON A FLAT SURFACE.DO NOT USE UNTIL ALL SCREWS AND BOLTS ARE FIRMLY SECURED. THIS PRODUCT CONTAINS SMALL PARTS AND SHARP POINTS, KEEP AWAY FROM CHILDREN AND BABIES. ADULT ASSEMBLY REQUIRED. FAILURE TO FOLLOW THESE WARNINGS COULD RESULT IN SERIOUS INJURY.









It is strongly recommended that this product is permanently fixed to the wall. Please seek professional advice if you are in doubt of what fixing device to use. Regularly check that anchors are securely maintained.

## **CAUTION:**

for your safety when attaching the anchor fixings, please note the following: Check any electrical wires or plumbing inside the wall before drilling any holes(if you are unsure please seek professional advice from a qualified tradesperson).