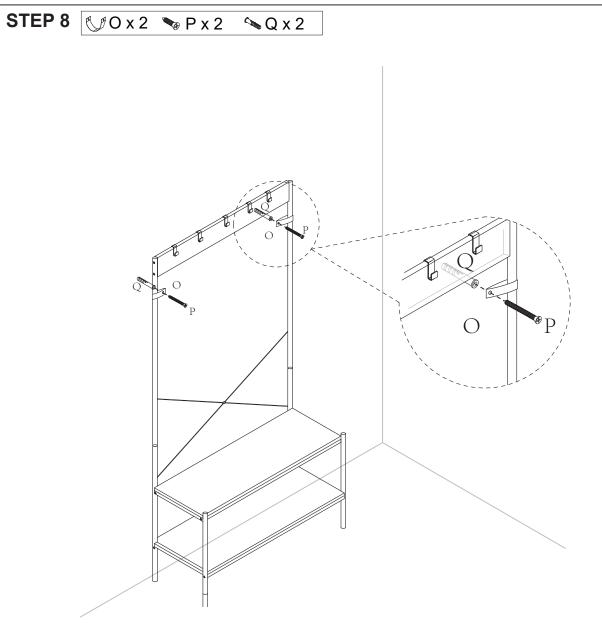

# **Assembly Instructions 43025992 EGON ENTRYWAY**

### **CARE INSTRUCTION:**

WIPE CLEAN WITH A SOFT DRY OR DAMP CLOTH. KEEP AWAY FROM WATER AND DIRECT SUNLIGHT.FOR INDOOR AND DOMESTIC USE. DO NOT PUT HOT ITEMS SUCH AS COFFEE CUPS DIRECTLY ON THE SURFACE OF THIS FURNITURE ITEMS. CHECK AND TIGHTEN ALL PARTS REGULARLY.

### **WARNINGS:**

DO NOT STAND ON THE UNIT.DO NOT LEAN ON THE PRODUCT.DO NOT DRAG THE PRODUCT.USE ONLY ON A FLAT SURFACE.DO NOT USE UNTIL ALL SCREWS AND BOLTS ARE FIRMLY SECURED. THIS PRODUCT CONTAINS SMALL PARTS AND SHARP POINTS, KEEP AWAY FROM CHILDREN AND BABIES. ADULT ASSEMBLY REQUIRED. FAILURE TO FOLLOW THESE WARNINGS COULD RESULT IN SERIOUS INJURY.









It is strongly recommended that this product is permanently fixed to the wall. Please seek professional advice if you are in doubt of what fixing device to use. Regularly check that anchors are securely maintained.

## **CAUTION:**

for your safety when attaching the anchor fixings, please note the following: Check any electrical wires or plumbing inside the wall before drilling any holes(if you are unsure please seek professional advice from a qualified tradesperson).