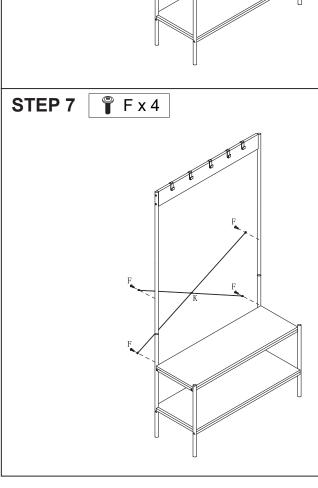

# **Assembly Instructions 43025992 EGON ENTRYWAY**

### **CARE INSTRUCTION:**

WIPE CLEAN WITH A SOFT DRY OR DAMP CLOTH. KEEP AWAY FROM WATER AND DIRECT SUNLIGHT.FOR INDOOR AND DOMESTIC USE. DO NOT PUT HOT ITEMS SUCH AS COFFEE CUPS DIRECTLY ON THE SURFACE OF THIS FURNITURE ITEMS. CHECK AND TIGHTEN ALL PARTS REGULARLY.

### **WARNINGS:**

DO NOT STAND ON THE UNIT.DO NOT LEAN ON THE PRODUCT.DO NOT DRAG THE PRODUCT.USE ONLY ON A FLAT SURFACE.DO NOT USE UNTIL ALL SCREWS AND BOLTS ARE FIRMLY SECURED. THIS PRODUCT CONTAINS SMALL PARTS AND SHARP POINTS, KEEP AWAY FROM CHILDREN AND BABIES. ADULT ASSEMBLY REQUIRED. FAILURE TO FOLLOW THESE WARNINGS COULD RESULT IN SERIOUS INJURY.









It is strongly recommended that this product is permanently fixed to the wall. Please seek professional advice if you are in doubt of what fixing device to use. Regularly check that anchors are securely maintained.

## **CAUTION:**

for your safety when attaching the anchor fixings, please note the following: Check any electrical wires or plumbing inside the wall before drilling any holes(if you are unsure please seek professional advice from a qualified tradesperson).