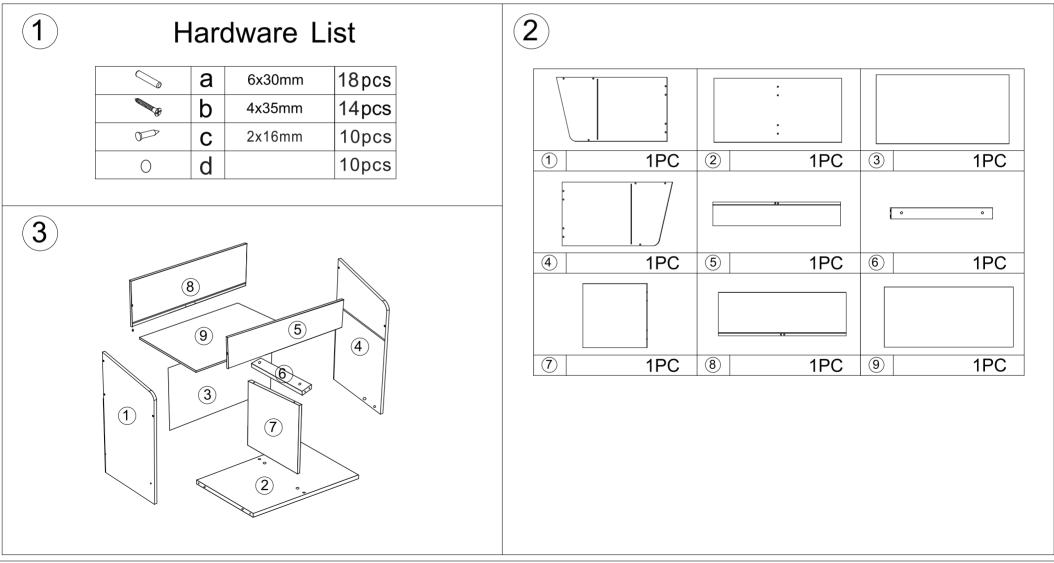

## Assembly Instruction 43027736 Oak Look and White Cube Storage

**WARNING:** DO NOT STAND, SIT OR LEAN ON THE UNIT. DO NOT USE THIS UNIT AS A STEP LADDER. ENSURE THIS UNIT IS USED ONLY ON A FLAT SURFACE. DO NOT USE THIS UNIT UNLESS ALL BOLTS AND SCREWS ARE FIRMLY SECURED. DO NOT PLACE HOT OBJECTS SUCH AS COFFEE CUPS DIRECTLY ON THE SURFACE OF THIS FURNITURE ITEM. THIS ITEM IS FOR STORAGE PURPOSE ONLY. CONTAINS SMALL PARTS. IT IS TO BE ASSEMBLED BY AN ADULT. FAILURE TO FOLLOW THESE WARNINGS COULD RESULT IN SERIOUS INJURY.