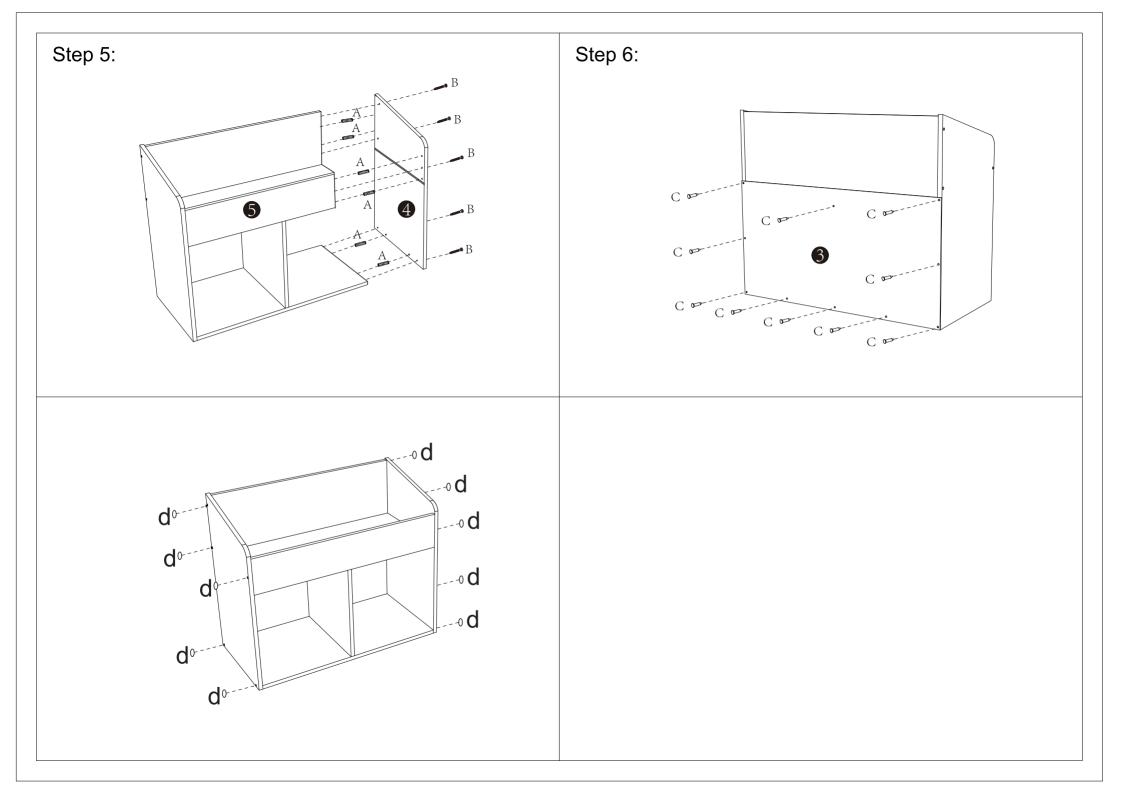

## Assembly Instruction 43027736 Oak Look and White Cube Storage

**WARNING:** DO NOT STAND, SIT OR LEAN ON THE UNIT. DO NOT USE THIS UNIT AS A STEP LADDER. ENSURE THIS UNIT IS USED ONLY ON A FLAT SURFACE. DO NOT USE THIS UNIT UNLESS ALL BOLTS AND SCREWS ARE FIRMLY SECURED. DO NOT PLACE HOT OBJECTS SUCH AS COFFEE CUPS DIRECTLY ON THE SURFACE OF THIS FURNITURE ITEM. THIS ITEM IS FOR STORAGE PURPOSE ONLY. CONTAINS SMALL PARTS. IT IS TO BE ASSEMBLED BY AN ADULT. FAILURE TO FOLLOW THESE WARNINGS COULD RESULT IN SERIOUS INJURY.