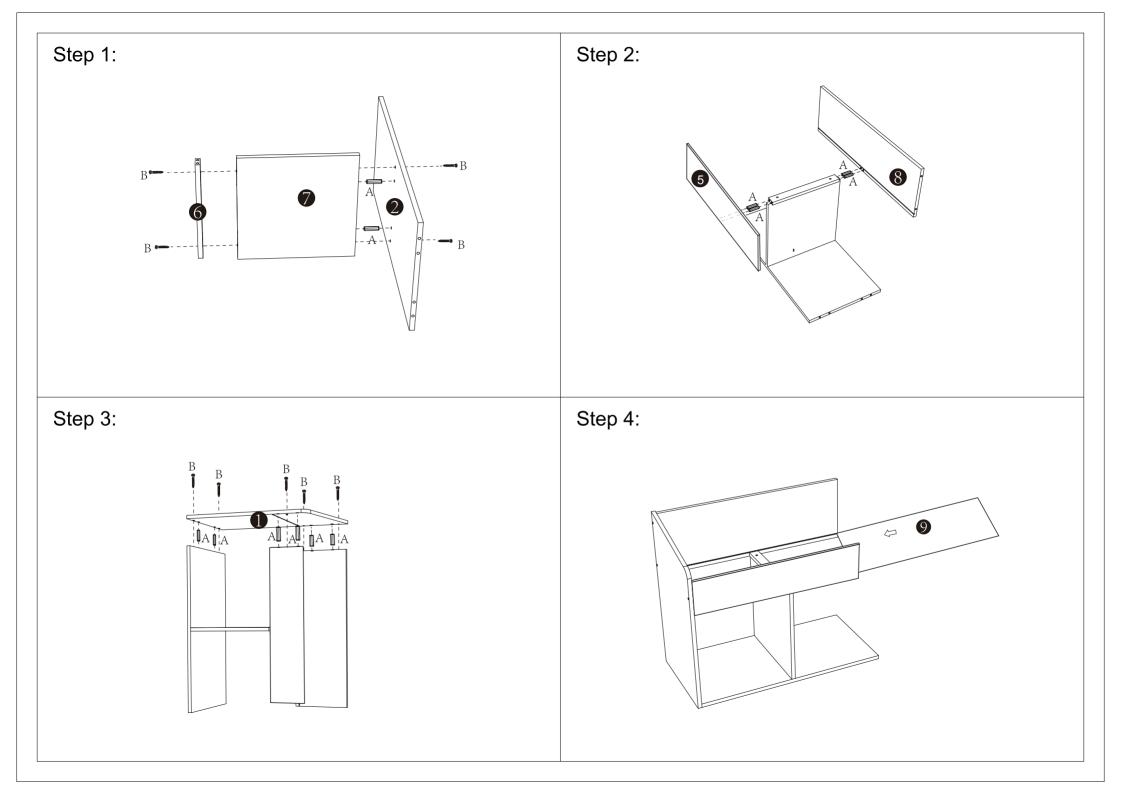

## Assembly Instruction 43027736 Oak Look and White Cube Storage

**WARNING:** DO NOT STAND, SIT OR LEAN ON THE UNIT. DO NOT USE THIS UNIT AS A STEP LADDER. ENSURE THIS UNIT IS USED ONLY ON A FLAT SURFACE. DO NOT USE THIS UNIT UNLESS ALL BOLTS AND SCREWS ARE FIRMLY SECURED. DO NOT PLACE HOT OBJECTS SUCH AS COFFEE CUPS DIRECTLY ON THE SURFACE OF THIS FURNITURE ITEM. THIS ITEM IS FOR STORAGE PURPOSE ONLY. CONTAINS SMALL PARTS. IT IS TO BE ASSEMBLED BY AN ADULT. FAILURE TO FOLLOW THESE WARNINGS COULD RESULT IN SERIOUS INJURY.