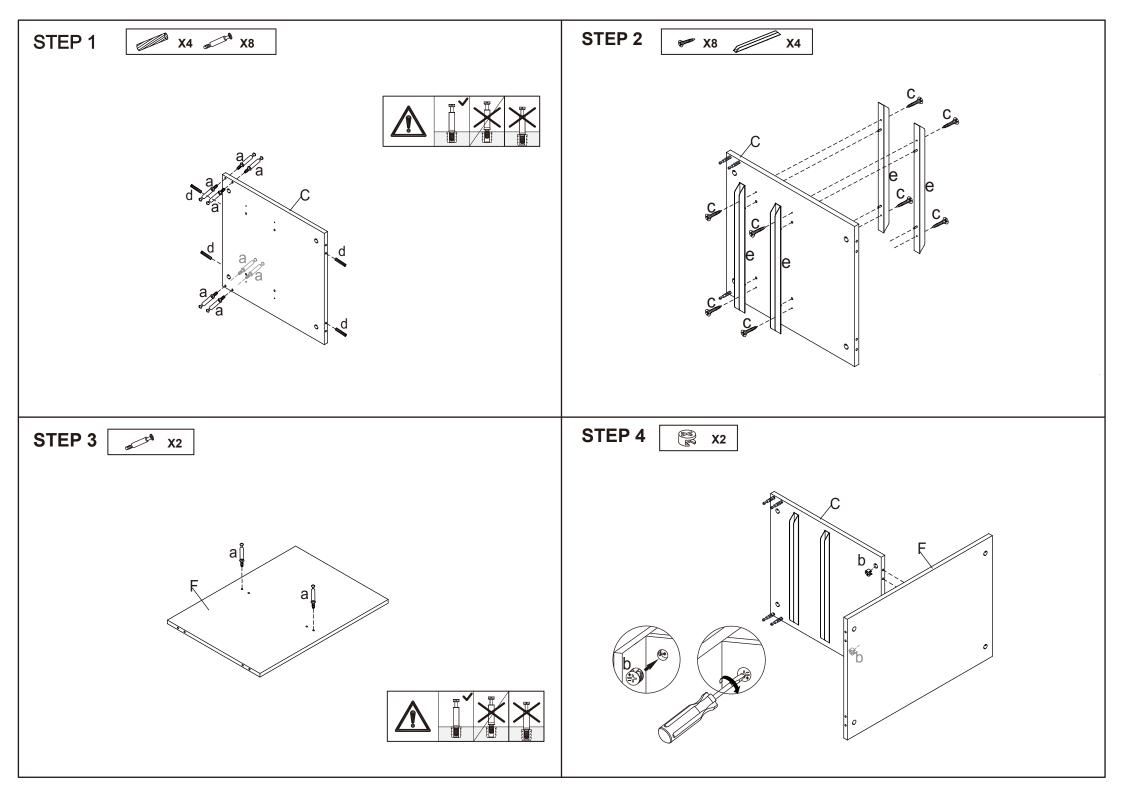

| Hardware list |   |         |       |
|---------------|---|---------|-------|
| and I.S.      | а | 6X35mm  | 36PCS |
| (X)K          | b | 15X10mm | 36PCS |
| Blumm         | С | 3X12mm  | 16PCS |
|               | d | 8X30mm  | 12PCS |
|               | е |         | 8PCS  |