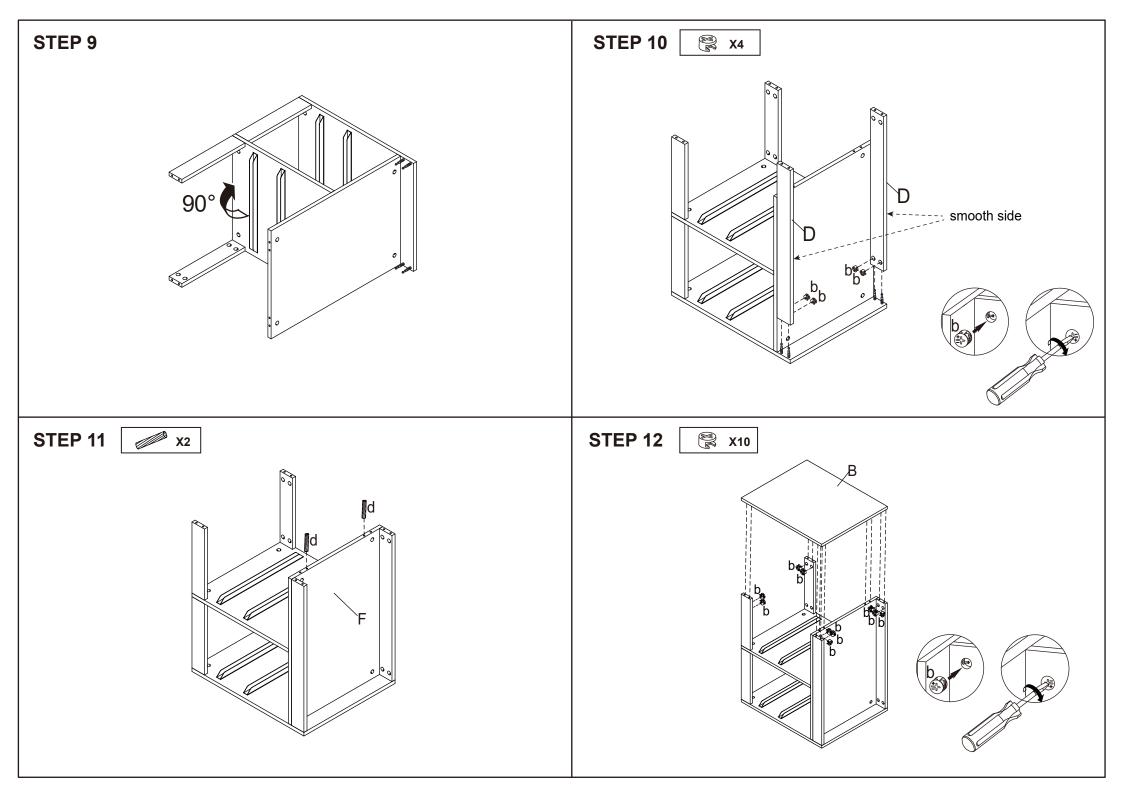

| Hardware list |   |         |       |
|---------------|---|---------|-------|
| and I.S.      | а | 6X35mm  | 36PCS |
| (X)K          | b | 15X10mm | 36PCS |
| Blumm         | С | 3X12mm  | 16PCS |
|               | d | 8X30mm  | 12PCS |
|               | е |         | 8PCS  |