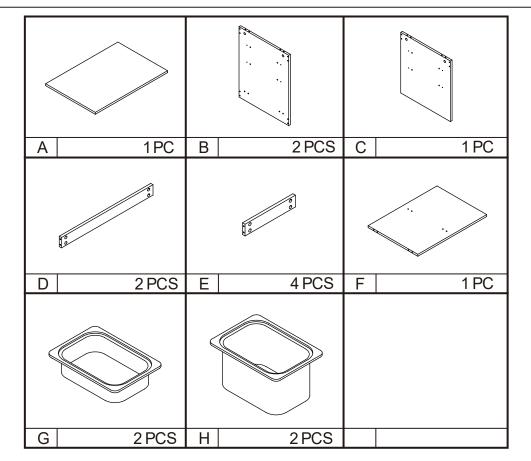

| Hardware list |   |         |       |
|---------------|---|---------|-------|
| and I.S.      | а | 6X35mm  | 36PCS |
| (X)K          | b | 15X10mm | 36PCS |
| Blumm         | С | 3X12mm  | 16PCS |
|               | d | 8X30mm  | 12PCS |
|               | е |         | 8PCS  |