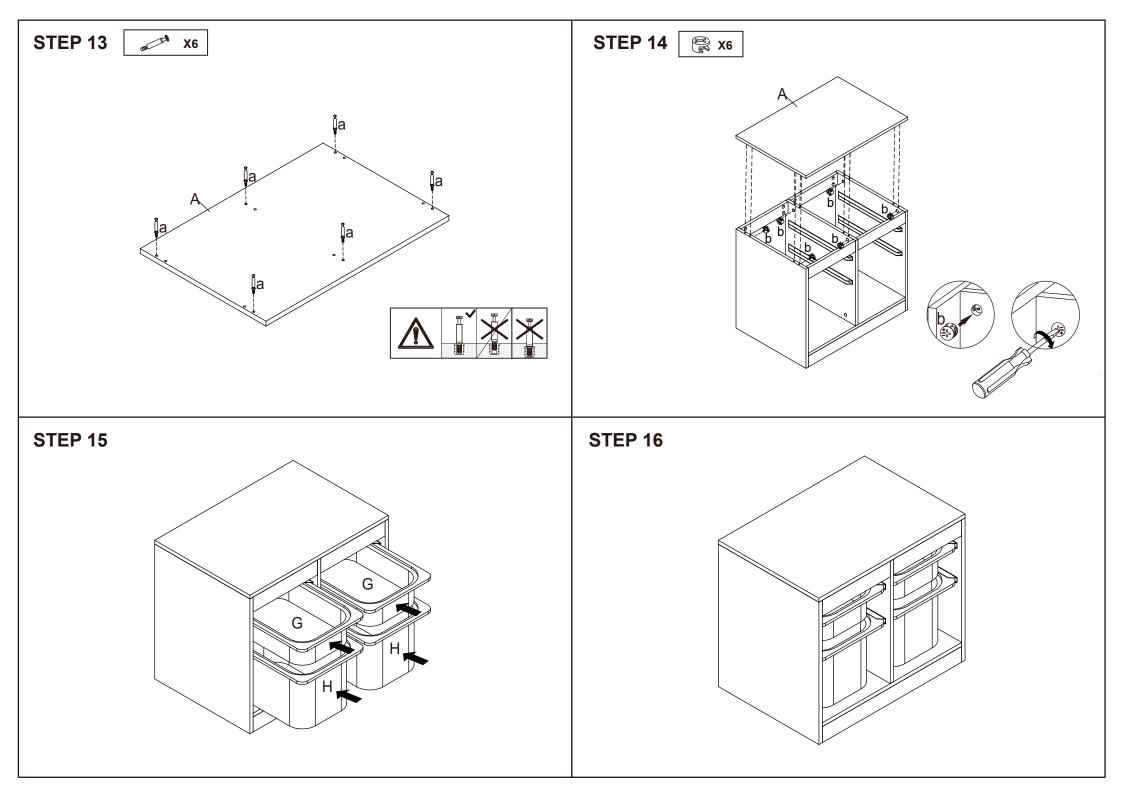

| Hardware list |   |         |       |
|---------------|---|---------|-------|
| and I.S.      | а | 6X35mm  | 36PCS |
| (X)K          | b | 15X10mm | 36PCS |
| Blumm         | С | 3X12mm  | 16PCS |
|               | d | 8X30mm  | 12PCS |
|               | е |         | 8PCS  |