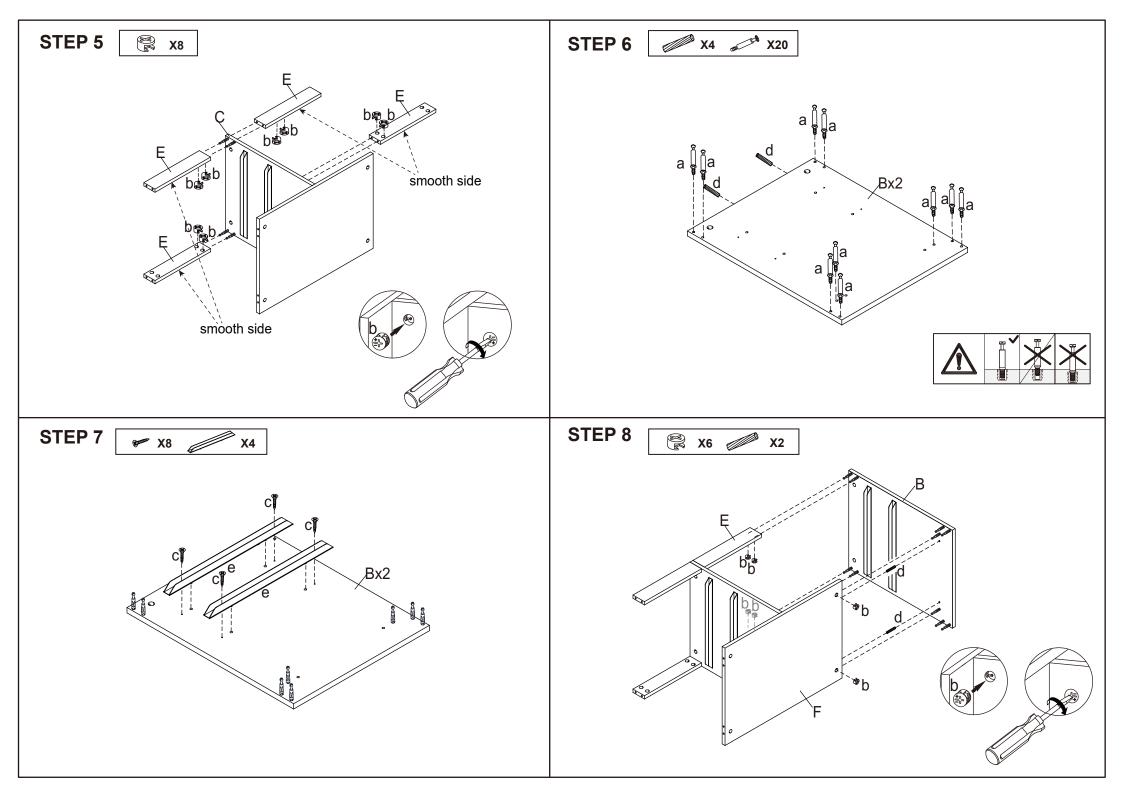

| Hardware list |   |         |       |
|---------------|---|---------|-------|
| and I.S.      | а | 6X35mm  | 36PCS |
| (X)K          | b | 15X10mm | 36PCS |
| Blumm         | С | 3X12mm  | 16PCS |
|               | d | 8X30mm  | 12PCS |
|               | е |         | 8PCS  |