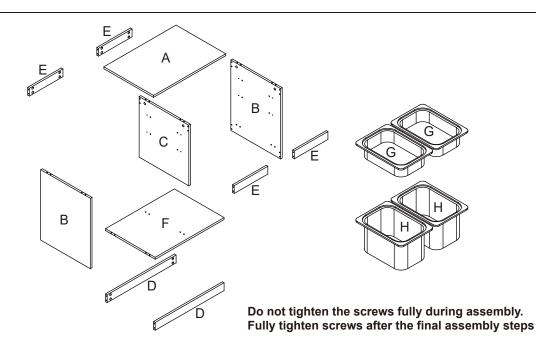

## **Assembly Instructions** 43028177-STORAGE UNIT WITH 4 TUBS OAK LOOK

WARNING: DO NOT STAND, SIT OR LEAN ON THE UNIT. DO NOT USE THIS UNIT AS A STEP LADDER. ENSURE THIS UNIT IS USED ONLY ON A FLAT SURFACE. DO NOT USE THIS UNIT UNLESS ALL BOLTS AND SCREWS ARE FIRMLY SECURED. DO NOT PLACE HOT OBJECTS SUCH AS COFFEE CUPS DIRECTLY ON THE SURFACE OF THIS FURNITURE ITEM. THIS ITEM IS FOR STORAGE PURPOSE ONLY. FAILURE TO FOLLOW THESE WARNINGS COULD RESULT IN SERIOUS INJURY. CONTAINS SMALL PARTS. IT IS TO BE ASSEMBLED BY AN ADULT.