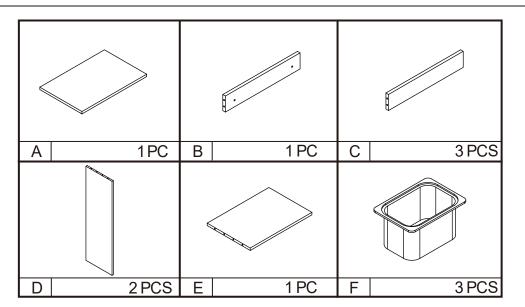

# Assembly Instructions 43028214-STORAGE UNIT WITH 3 TUBS WHITE

WARNING: DO NOT STAND, SIT OR LEAN ON THE UNIT. DO NOT USE THIS UNIT AS A STEP LADDER. ENSURE THIS UNIT IS USED ONLY ON A FLAT SURFACE. DO NOT USE THIS UNIT UNLESS ALL BOLTS AND SCREWS ARE FIRMLY SECURED. DO NOT PLACE HOT OBJECTS SUCH AS COFFEE CUPS DIRECTLY ON THE SURFACE OF THIS FURNITURE ITEM. THIS ITEM IS FOR STORAGE PURPOSE ONLY. FAILURE TO FOLLOW THESE WARNINGS COULD RESULT IN SERIOUS INJURY. CONTAINS SMALL PARTS. IT IS TO BE ASSEMBLED BY AN ADULT.

CARE INSTRUCTIONS: WIPE CLEAN WITH A SOFT DAMP CLOTH. NEVER USE SCOURERS, ABRASIVES OR CHEMICAL SOLVENTS. KEEP AWAY FROM MOISTURE AND DIRECT SUNLIGHT. STORE IN A DRY PLACE FOR INDOOR USE ONLY.

MAXIMUM SAFE LOAD: 10KGS FOR TOP PANEL, 5KGS FOR TUBS, MAXIMUM LOADING 25KGS.







Do not tighten the screws fully during assembly. Fully tighten screws after the final assembly steps