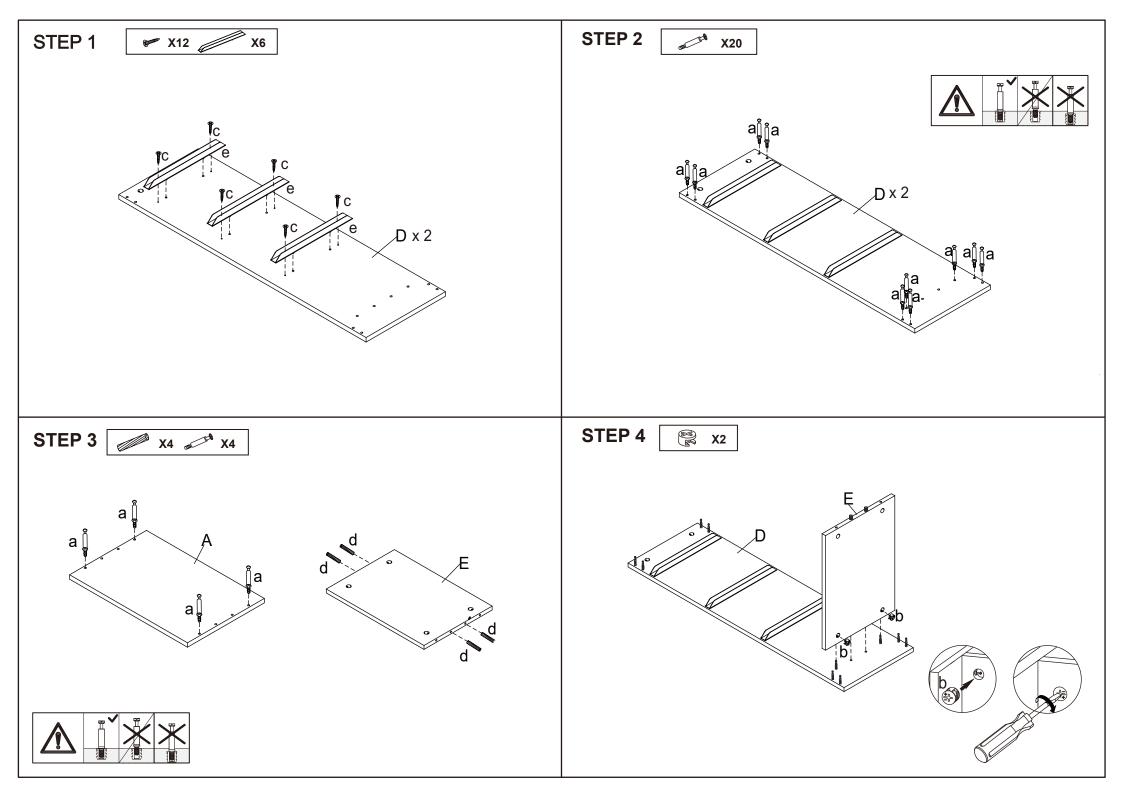

Do not tighten the screws fully during assembly. Fully tighten screws after the final assembly steps