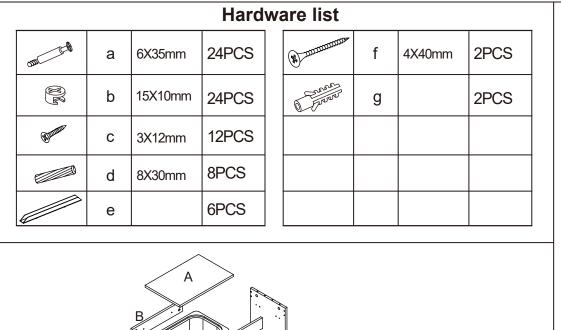

## Assembly Instructions 43028214-STORAGE UNIT WITH 3 TUBS WHITE

WARNING: DO NOT STAND, SIT OR LEAN ON THE UNIT. DO NOT USE THIS UNIT AS A STEP LADDER. ENSURE THIS UNIT IS USED ONLY ON A FLAT SURFACE. DO NOT USE THIS UNIT UNLESS ALL BOLTS AND SCREWS ARE FIRMLY SECURED. DO NOT PLACE HOT OBJECTS SUCH AS COFFEE CUPS DIRECTLY ON THE SURFACE OF THIS FURNITURE ITEM. THIS ITEM IS FOR STORAGE PURPOSE ONLY. FAILURE TO FOLLOW THESE WARNINGS COULD RESULT IN SERIOUS INJURY. CONTAINS SMALL PARTS. IT IS TO BE ASSEMBLED BY AN ADULT.

CARE INSTRUCTIONS: WIPE CLEAN WITH A SOFT DAMP CLOTH. NEVER USE SCOURERS, ABRASIVES OR CHEMICAL SOLVENTS. KEEP AWAY FROM MOISTURE AND DIRECT SUNLIGHT. STORE IN A DRY PLACE FOR INDOOR USE ONLY.

MAXIMUM SAFE LOAD: 10KGS FOR TOP PANEL, 5KGS FOR TUBS, MAXIMUM LOADING 25KGS.







Do not tighten the screws fully during assembly. Fully tighten screws after the final assembly steps