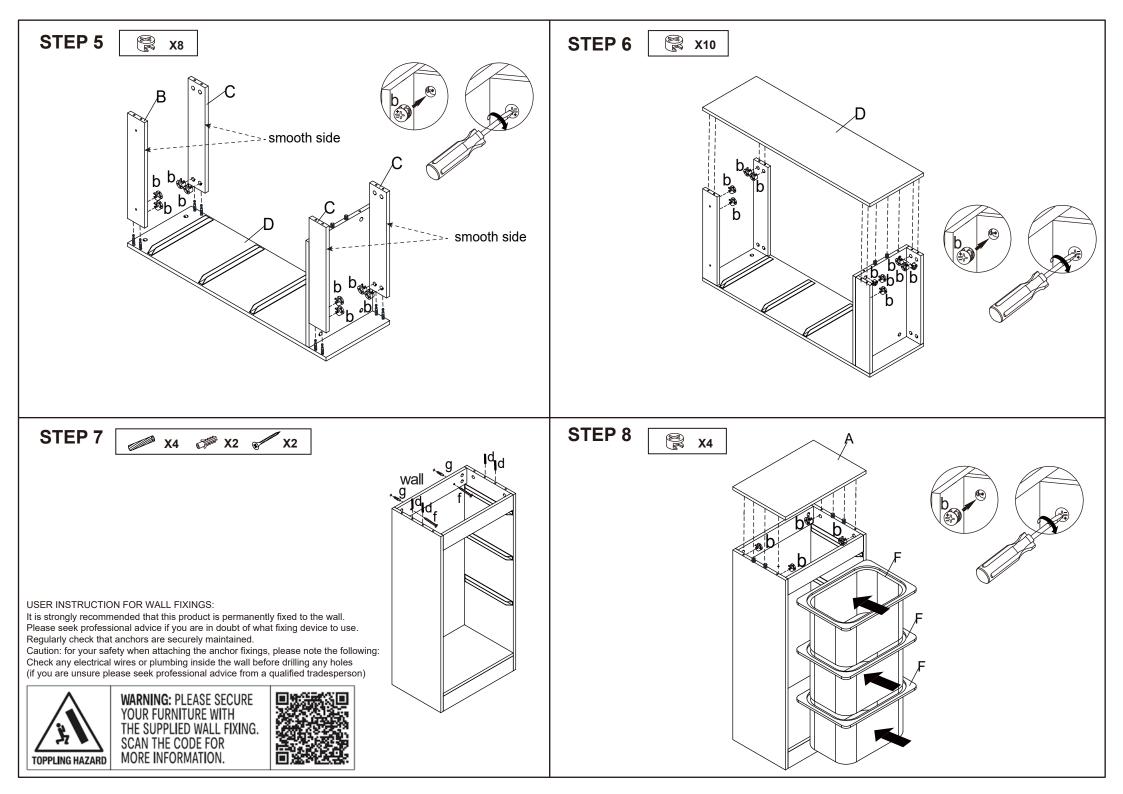

Do not tighten the screws fully during assembly. Fully tighten screws after the final assembly steps