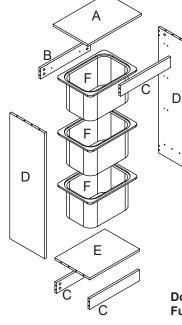

Assembly Instructions 43028214-STORAGE UNIT WITH 3 TUBS WHITE

WARNING: DO NOT STAND, SIT OR LEAN ON THE UNIT. DO NOT USE THIS UNIT AS A STEP LADDER. ENSURE THIS UNIT IS USED ONLY ON A FLAT SURFACE. DO NOT USE THIS UNIT UNLESS ALL BOLTS AND SCREWS ARE FIRMLY SECURED. DO NOT PLACE HOT OBJECTS SUCH AS COFFEE CUPS DIRECTLY ON THE SURFACE OF THIS FURNITURE ITEM. THIS ITEM IS FOR STORAGE PURPOSE ONLY. FAILURE TO FOLLOW THESE WARNINGS COULD RESULT IN SERIOUS INJURY. CONTAINS SMALL PARTS. IT IS TO BE ASSEMBLED BY AN ADULT.

CARE INSTRUCTIONS: WIPE CLEAN WITH A SOFT DAMP CLOTH. NEVER USE SCOURERS, ABRASIVES OR CHEMICAL SOLVENTS. KEEP AWAY FROM MOISTURE AND DIRECT SUNLIGHT. STORE IN A DRY PLACE FOR INDOOR USE ONLY.

MAXIMUM SAFE LOAD: 10KGS FOR TOP PANEL, 5KGS FOR TUBS, MAXIMUM LOADING 25KGS.







Do not tighten the screws fully during assembly. Fully tighten screws after the final assembly steps