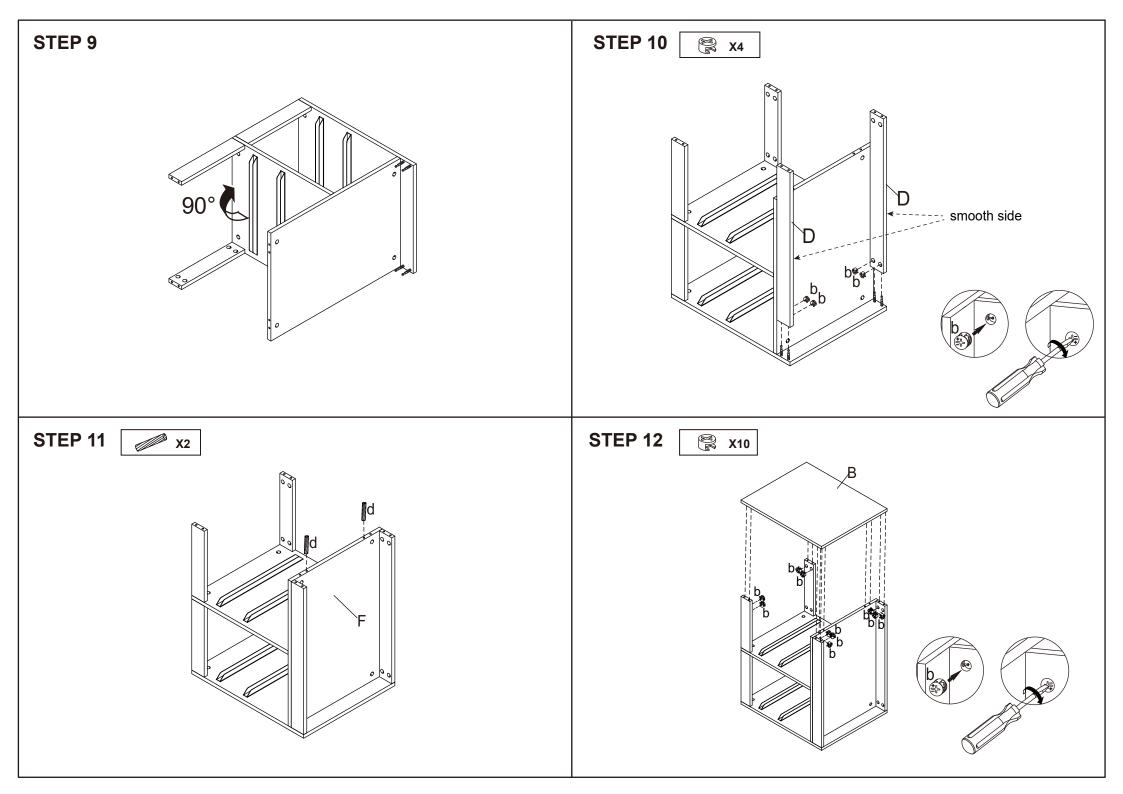

th a soft dry cloth. Check and tighten all parts regularly.

## **WARNING:**

DO NOT STAND, SIT OR LEAN ON THE UNIT. DO NOT USE THIS UNIT AS A STEP LADDER. ENSURE THIS UNIT IS USED ONLY ON A FLAT SURFACE. DO NOT USE THIS UNIT UNLESS ALL BOLTS AND SCREWS ARE FIRMLY SECURED. DO NOT PLACE HOT OBJECTS SUCH AS COFFEE CUPS DIRECTLY ON THE SURFACE OF THIS FURNITURE ITEM. FAILURE TO FOLLOW THESE WARININGS COULD RESULT IN SERIOUS INJURY.

MAXIMUM SAFE LOAD: 10kgs for top panel, 5kgs for big and small tubs, maximum loading 30kgs.

## Hardware list

| om Co          | а | 6X35mm  | 36PCS |
|----------------|---|---------|-------|
|                | b | 15X10mm | 36PCS |
| <b>Elimina</b> | С | 3X12mm  | 16PCS |
|                | d | 8X30mm  | 12PCS |
|                | е |         | 8PCS  |