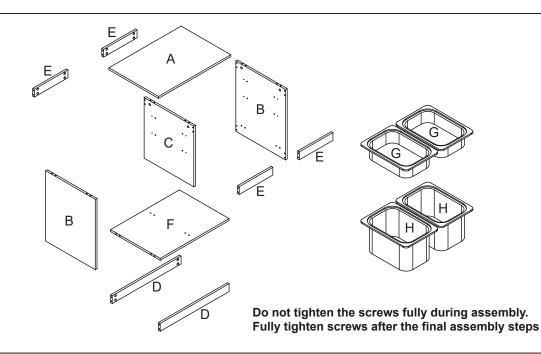

clean with a soft dry cloth. Check and tighten all parts regularly.

## **WARNING:**

DO NOT STAND, SIT OR LEAN ON THE UNIT. DO NOT USE THIS UNIT AS A STEP LADDER. ENSURE THIS UNIT IS USED ONLY ON A FLAT SURFACE. DO NOT USE THIS UNIT UNLESS ALL BOLTS AND SCREWS ARE FIRMLY SECURED. DO NOT PLACE HOT OBJECTS SUCH AS COFFEE CUPS DIRECTLY ON THE SURFACE OF THIS FURNITURE ITEM. FAILURE TO FOLLOW THESE WARININGS COULD RESULT IN SERIOUS INJURY.

MAXIMUM SAFE LOAD: 10kgs for top panel, 5kgs for big and small tubs, maximum loading 30kgs.

## Hardware list

| om Co          | а | 6X35mm  | 36PCS |
|----------------|---|---------|-------|
|                | b | 15X10mm | 36PCS |
| <b>Elimina</b> | С | 3X12mm  | 16PCS |
|                | d | 8X30mm  | 12PCS |
|                | е |         | 8PCS  |