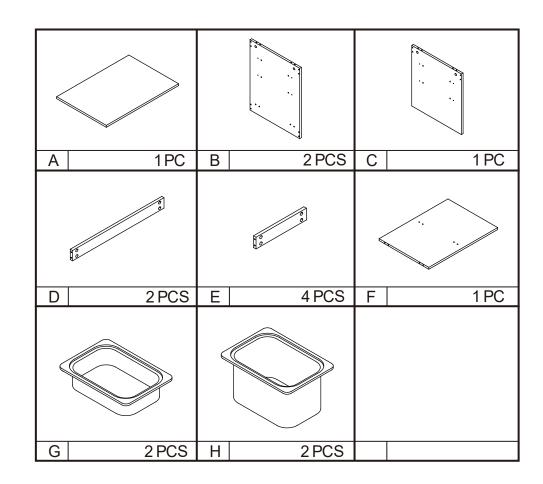

## Hardware list

| om Co          | а | 6X35mm  | 36PCS |
|----------------|---|---------|-------|
|                | b | 15X10mm | 36PCS |
| <b>Elimina</b> | С | 3X12mm  | 16PCS |
|                | d | 8X30mm  | 12PCS |
|                | е |         | 8PCS  |