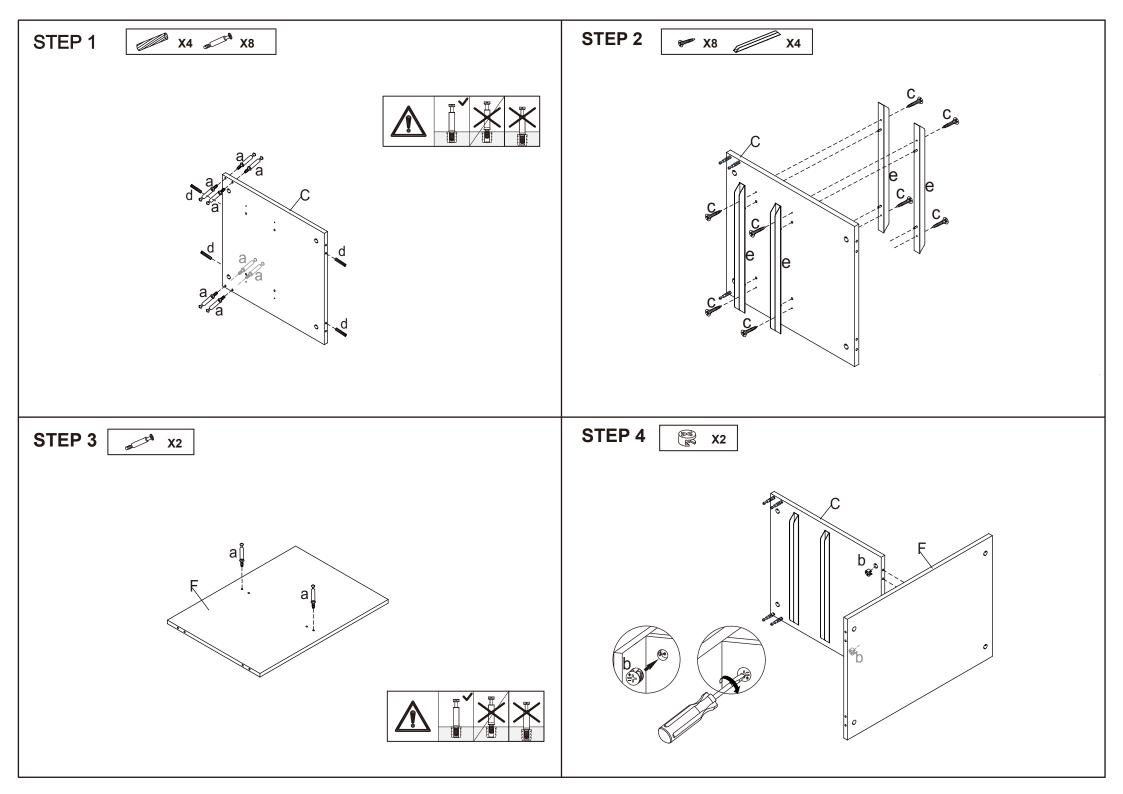

n with a soft dry cloth. Check and tighten all parts regularly.

## **WARNING:**

DO NOT STAND, SIT OR LEAN ON THE UNIT. DO NOT USE THIS UNIT AS A STEP LADDER. ENSURE THIS UNIT IS USED ONLY ON A FLAT SURFACE. DO NOT USE THIS UNIT UNLESS ALL BOLTS AND SCREWS ARE FIRMLY SECURED. DO NOT PLACE HOT OBJECTS SUCH AS COFFEE CUPS DIRECTLY ON THE SURFACE OF THIS FURNITURE ITEM. FAILURE TO FOLLOW THESE WARININGS COULD RESULT IN SERIOUS INJURY.

MAXIMUM SAFE LOAD: 10kgs for top panel, 5kgs for big and small tubs, maximum loading 30kgs.

## Hardware list

| om Co          | а | 6X35mm  | 36PCS |
|----------------|---|---------|-------|
|                | b | 15X10mm | 36PCS |
| <b>Elimina</b> | С | 3X12mm  | 16PCS |
|                | d | 8X30mm  | 12PCS |
|                | е |         | 8PCS  |