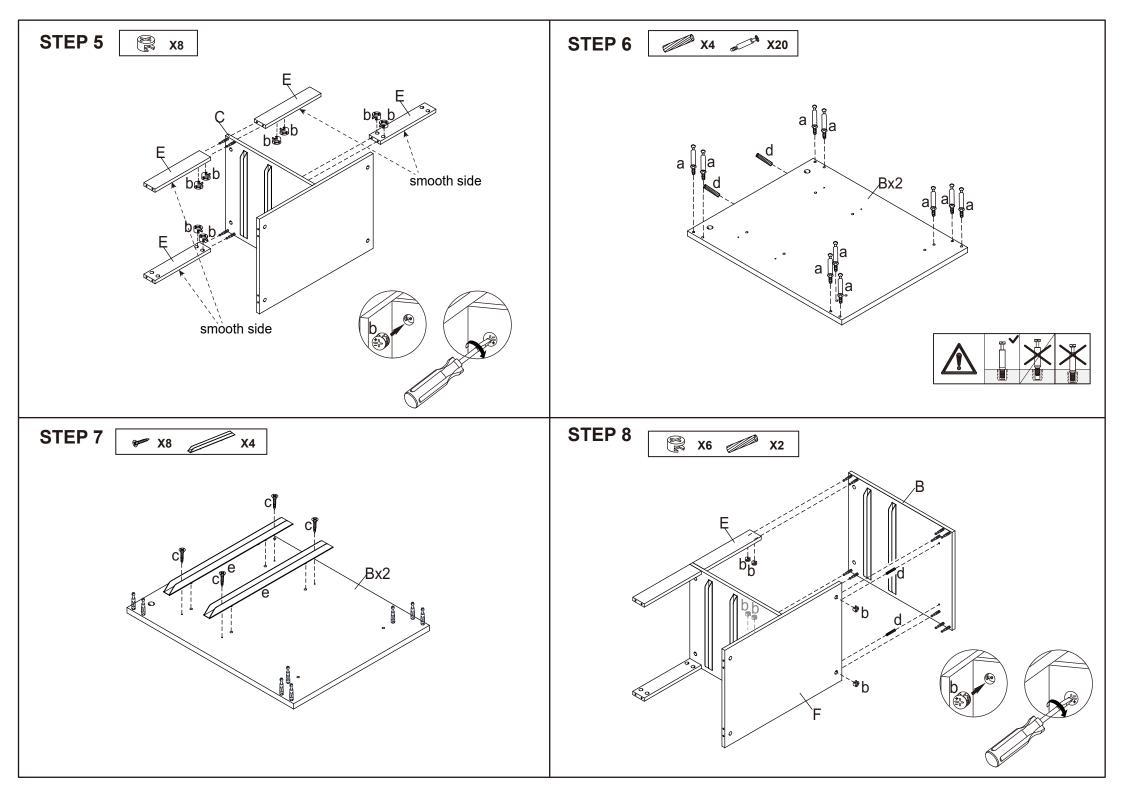

with a soft dry cloth. Check and tighten all parts regularly.

## **WARNING:**

DO NOT STAND, SIT OR LEAN ON THE UNIT. DO NOT USE THIS UNIT AS A STEP LADDER. ENSURE THIS UNIT IS USED ONLY ON A FLAT SURFACE. DO NOT USE THIS UNIT UNLESS ALL BOLTS AND SCREWS ARE FIRMLY SECURED. DO NOT PLACE HOT OBJECTS SUCH AS COFFEE CUPS DIRECTLY ON THE SURFACE OF THIS FURNITURE ITEM. FAILURE TO FOLLOW THESE WARININGS COULD RESULT IN SERIOUS INJURY.

MAXIMUM SAFE LOAD: 10kgs for top panel, 5kgs for big and small tubs, maximum loading 30kgs.

## Hardware list

| om Co          | а | 6X35mm  | 36PCS |
|----------------|---|---------|-------|
|                | b | 15X10mm | 36PCS |
| <b>Elimina</b> | С | 3X12mm  | 16PCS |
|                | d | 8X30mm  | 12PCS |
|                | е |         | 8PCS  |