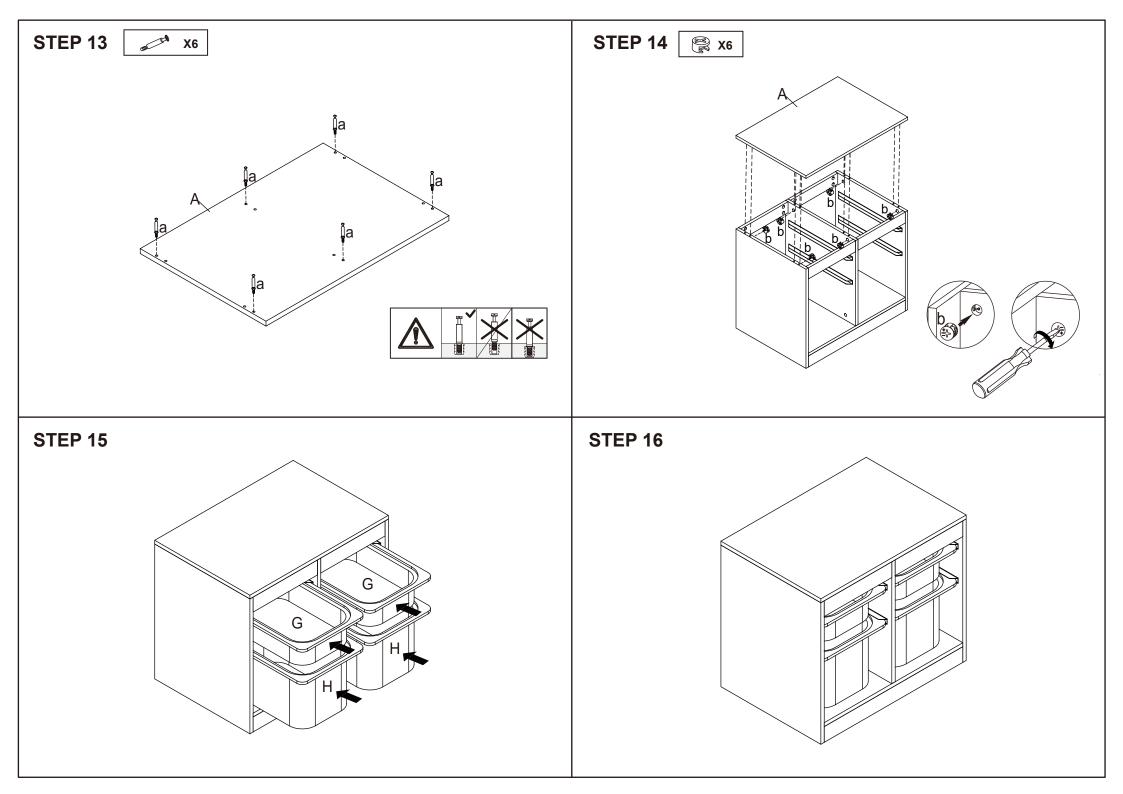

a soft dry cloth. Check and tighten all parts regularly.

## **WARNING:**

DO NOT STAND, SIT OR LEAN ON THE UNIT. DO NOT USE THIS UNIT AS A STEP LADDER. ENSURE THIS UNIT IS USED ONLY ON A FLAT SURFACE. DO NOT USE THIS UNIT UNLESS ALL BOLTS AND SCREWS ARE FIRMLY SECURED. DO NOT PLACE HOT OBJECTS SUCH AS COFFEE CUPS DIRECTLY ON THE SURFACE OF THIS FURNITURE ITEM. FAILURE TO FOLLOW THESE WARININGS COULD RESULT IN SERIOUS INJURY.

MAXIMUM SAFE LOAD: 10kgs for top panel, 5kgs for big and small tubs, maximum loading 30kgs.

## Hardware list

| om Co          | а | 6X35mm  | 36PCS |
|----------------|---|---------|-------|
|                | b | 15X10mm | 36PCS |
| <b>Elimina</b> | С | 3X12mm  | 16PCS |
|                | d | 8X30mm  | 12PCS |
|                | е |         | 8PCS  |