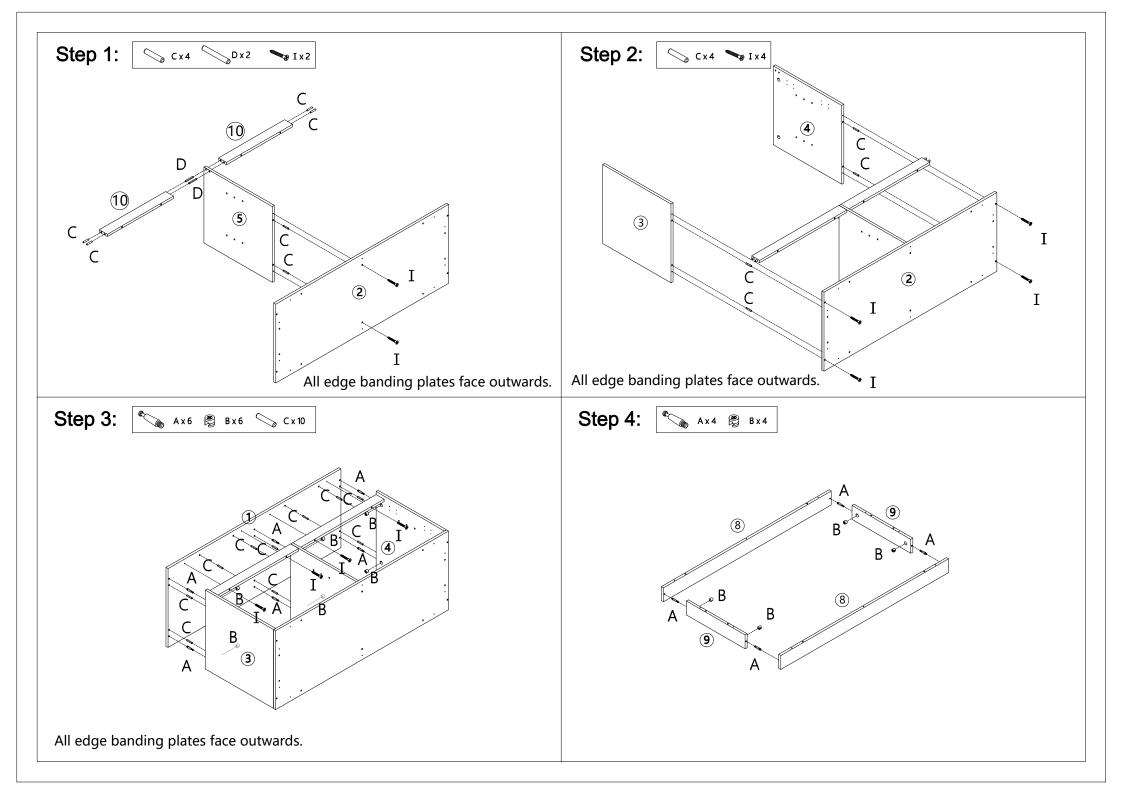

## **Assembly Instruction**

## 43029648 PARQUETRY ENT UNIT

Keep away from water and direct sunlight. For indoor and domestic use. Wipe clean with a soft dry cloth. Check and tighten all parts regularly. **WARNINGS:** 

Do not stand or sit on the unit. Do not lean on the product. Do not drag the product. Use only on a flat surface. Do not use until all screws, bolts and knobs are firmly secured. This product contains small parts and sharp points, keep away from children and babies. Adult assembly required. Failure to follow these warnings could result in serious injury.

MAXIMUM SAFE LOAD: 25kg FOR TOP, 10kg FOR INSIDE SHELF.

CARE INSTRUCTION: