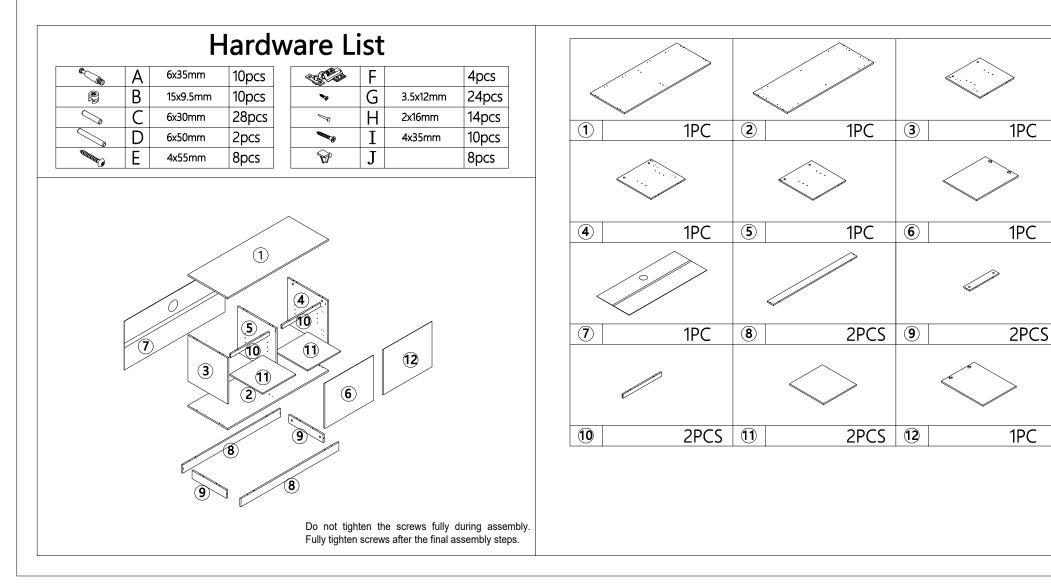

## **Assembly Instruction**

## 43029648 PARQUETRY ENT UNIT

Keep away from water and direct sunlight. For indoor and domestic use. Wipe clean with a soft dry cloth. Check and tighten all parts regularly. **WARNINGS:** 

Do not stand or sit on the unit. Do not lean on the product. Do not drag the product. Use only on a flat surface. Do not use until all screws, bolts and knobs are firmly secured. This product contains small parts and sharp points, keep away from children and babies. Adult assembly required. Failure to follow these warnings could result in serious injury.

MAXIMUM SAFE LOAD: 25kg FOR TOP, 10kg FOR INSIDE SHELF.

CARE INSTRUCTION: