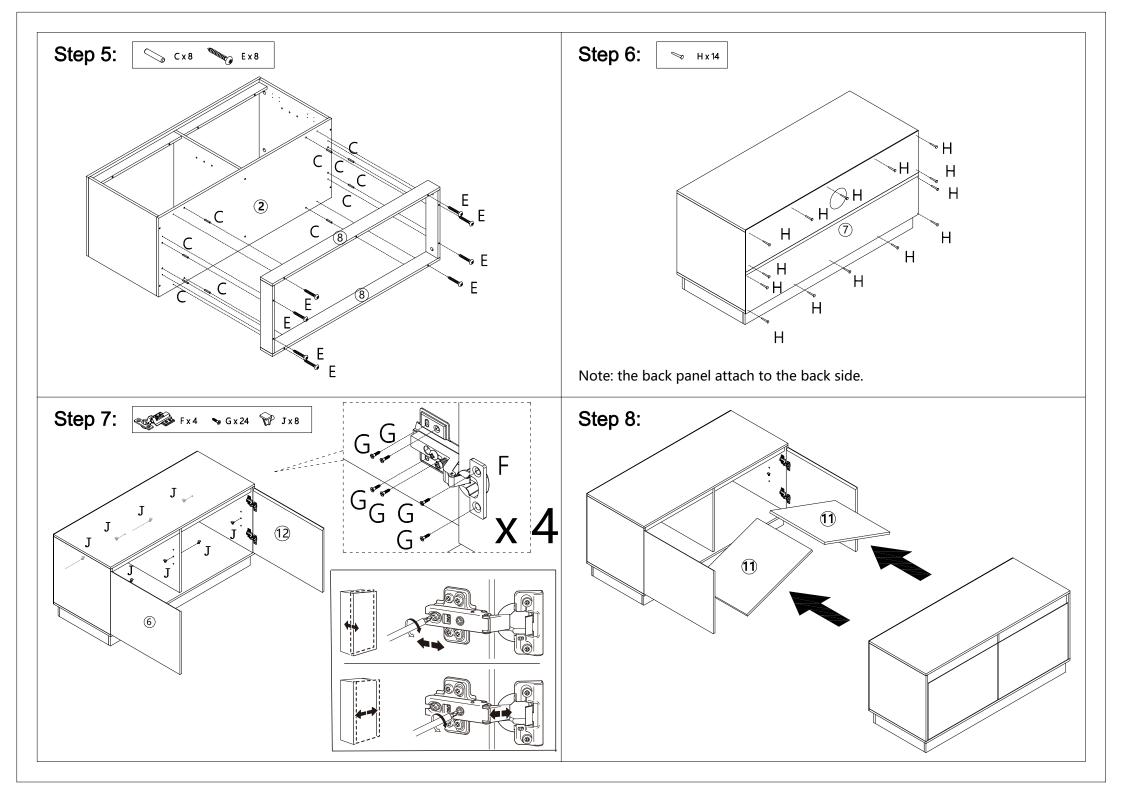

## **Assembly Instruction**

## 43029648 PARQUETRY ENT UNIT

Keep away from water and direct sunlight. For indoor and domestic use. Wipe clean with a soft dry cloth. Check and tighten all parts regularly. **WARNINGS:** 

Do not stand or sit on the unit. Do not lean on the product. Do not drag the product. Use only on a flat surface. Do not use until all screws, bolts and knobs are firmly secured. This product contains small parts and sharp points, keep away from children and babies. Adult assembly required. Failure to follow these warnings could result in serious injury.

MAXIMUM SAFE LOAD: 25kg FOR TOP, 10kg FOR INSIDE SHELF.

CARE INSTRUCTION: