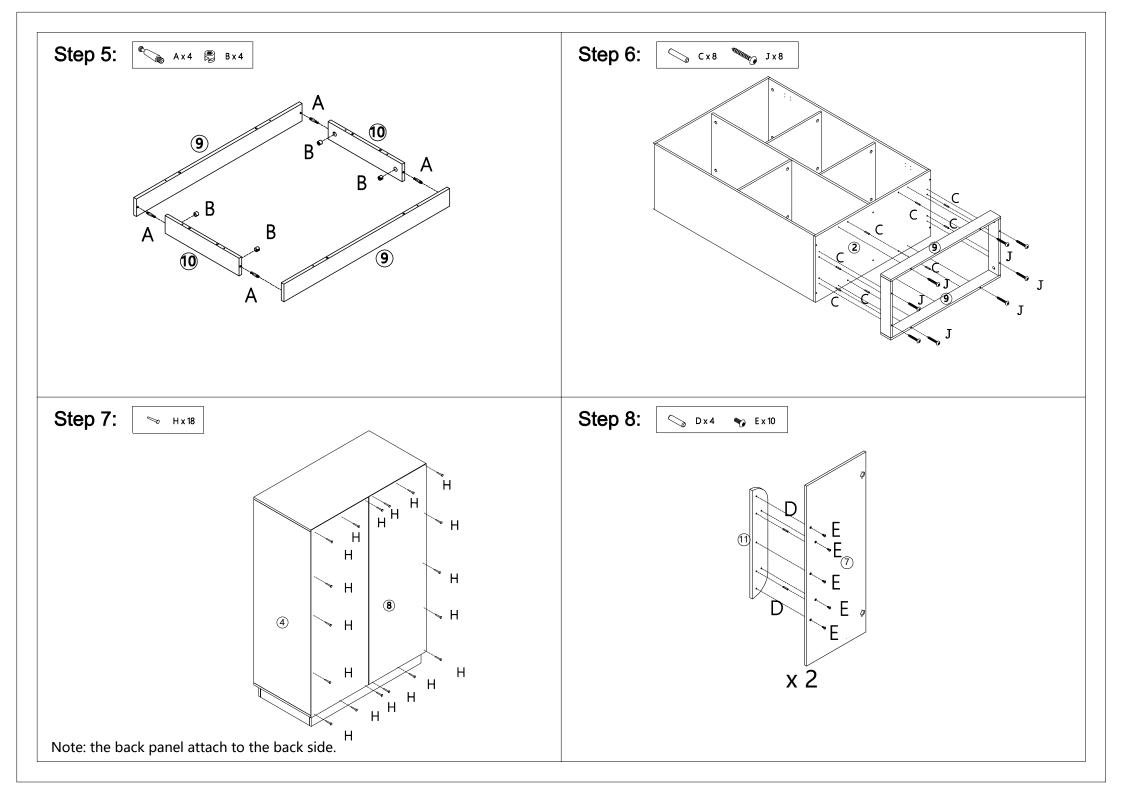

| L | 4x35mm | 2pcs  |







All edge banding plates face outwards.

All edge banding plates face outwards.