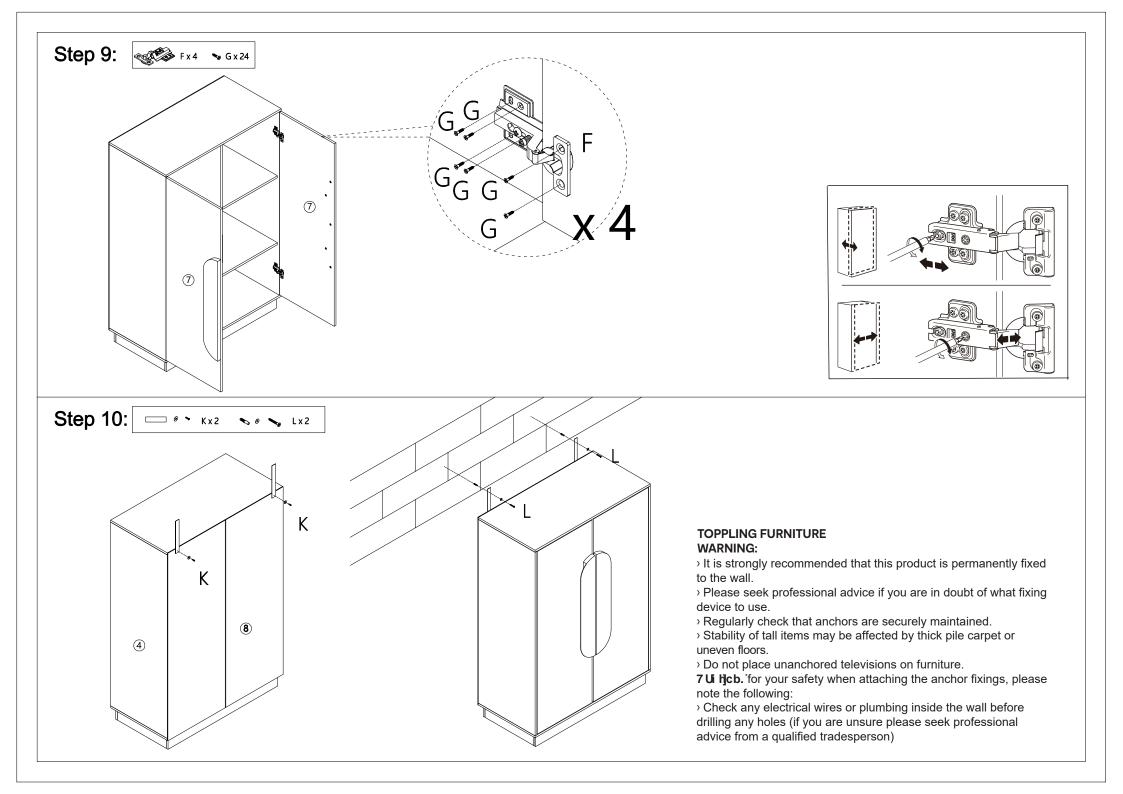

## **Hardware List**

|          | Α | 6x35mm   | 22pcs |
|----------|---|----------|-------|
| <b>®</b> | В | 15x9.5mm | 22pcs |
|          | C | 6x30mm   | 32pcs |
|          | D | 6x20mm   | 4pcs  |
| ••       | Ε | 6x15mm   | 10pcs |
| <b>E</b> | F |          | 4pcs  |
| <b>⋄</b> | G | 3.5x12mm | 24pcs |

| 8                                                                                                                                                                                                                                                                                                                                                                                                                                                                                                                                                                                                                                                                                                                                                                                                                                                                                                                                                                                                                                                                                                                                                                                                                                                                                                                                                                                                                                                                                                                                                                                                                                                                                                                                                                                                                                                                                                                                                                                                                                                                                                                              | Н | 2x16mm | 18pcs |
|--------------------------------------------------------------------------------------------------------------------------------------------------------------------------------------------------------------------------------------------------------------------------------------------------------------------------------------------------------------------------------------------------------------------------------------------------------------------------------------------------------------------------------------------------------------------------------------------------------------------------------------------------------------------------------------------------------------------------------------------------------------------------------------------------------------------------------------------------------------------------------------------------------------------------------------------------------------------------------------------------------------------------------------------------------------------------------------------------------------------------------------------------------------------------------------------------------------------------------------------------------------------------------------------------------------------------------------------------------------------------------------------------------------------------------------------------------------------------------------------------------------------------------------------------------------------------------------------------------------------------------------------------------------------------------------------------------------------------------------------------------------------------------------------------------------------------------------------------------------------------------------------------------------------------------------------------------------------------------------------------------------------------------------------------------------------------------------------------------------------------------|---|--------|-------|
|                                                                                                                                                                                                                                                                                                                                                                                                                                                                                                                                                                                                                                                                                                                                                                                                                                                                                                                                                                                                                                                                                                                                                                                                                                                                                                                                                                                                                                                                                                                                                                                                                                                                                                                                                                                                                                                                                                                                                                                                                                                                                                                                | Ι | 4x35mm | 6pcs  |
| The state of the s | J | 4x55mm | 8pcs  |
| - 0 <b>-</b>                                                                                                                                                                                                                                                                                                                                                                                                                                                                                                                                                                                                                                                                                                                                                                                                                                                                                                                                                                                                                                                                                                                                                                                                                                                                                                                                                                                                                                                                                                                                                                                                                                                                                                                                                                                                                                                                                                                                                                                                                                                                                                                   | K | 4x12mm | 2pcs  |
| <b>SO</b>                                                                                                                                                                                                                                                                                                                                                                                                                                                                                                                                                                                                                                                                                                                                                                                                                                                                                                                                                                                                                                                                                                                                                                                                                                                                                                                                                                                                                                                                                                                                                                                                                                                                                                                                                                                                                                                                                                                                                                                                                                                                                                                      | L | 4x35mm | 2pcs  |