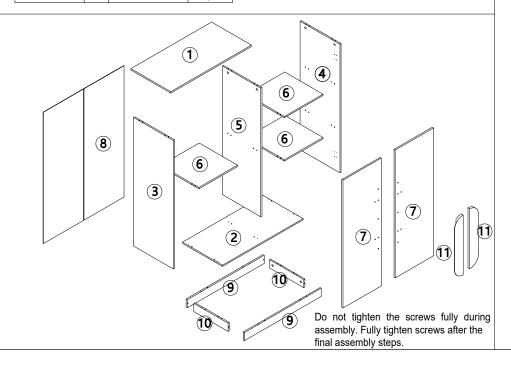

| L | 4x35mm | 2pcs  |







All edge banding plates face outwards.

All edge banding plates face outwards.