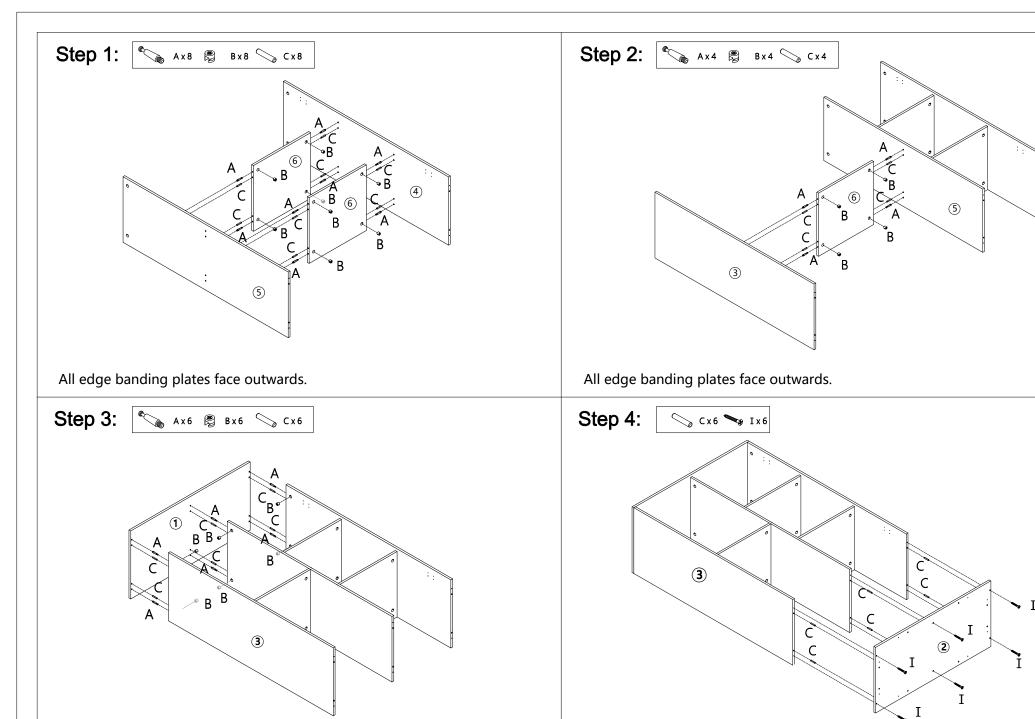

| L | 4x35mm | 2pcs  |







All edge banding plates face outwards.

All edge banding plates face outwards.