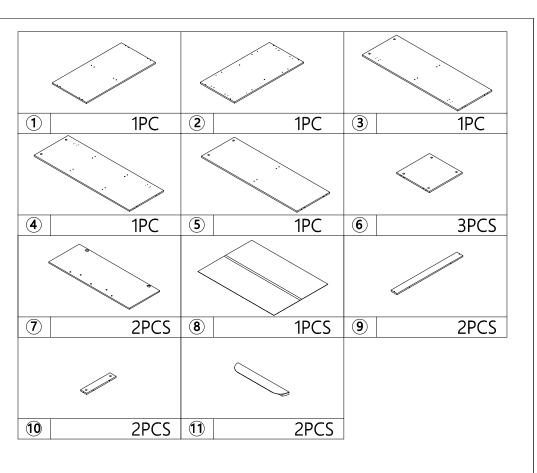

| L | 4x35mm | 2pcs  |







All edge banding plates face outwards.

All edge banding plates face outwards.