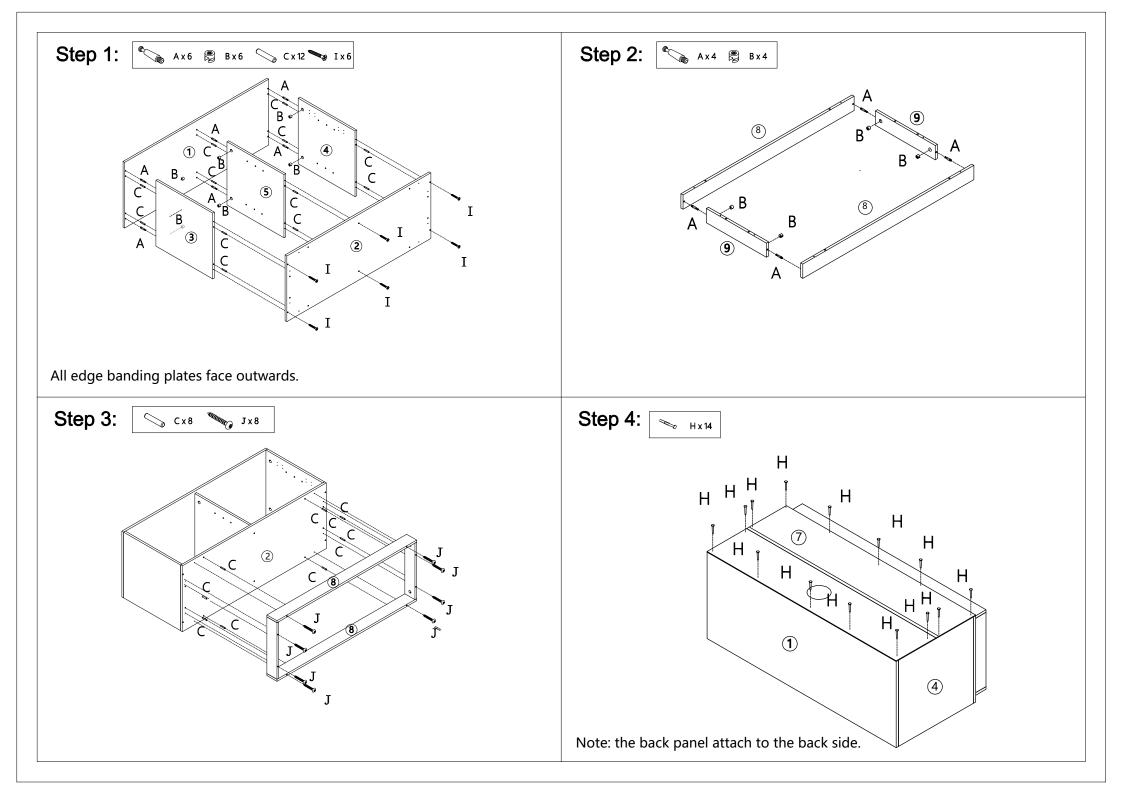

| K |          | 8pcs  |