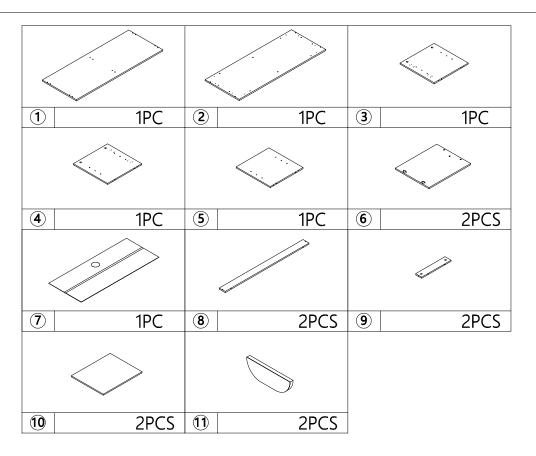

| K |          | 8pcs  |