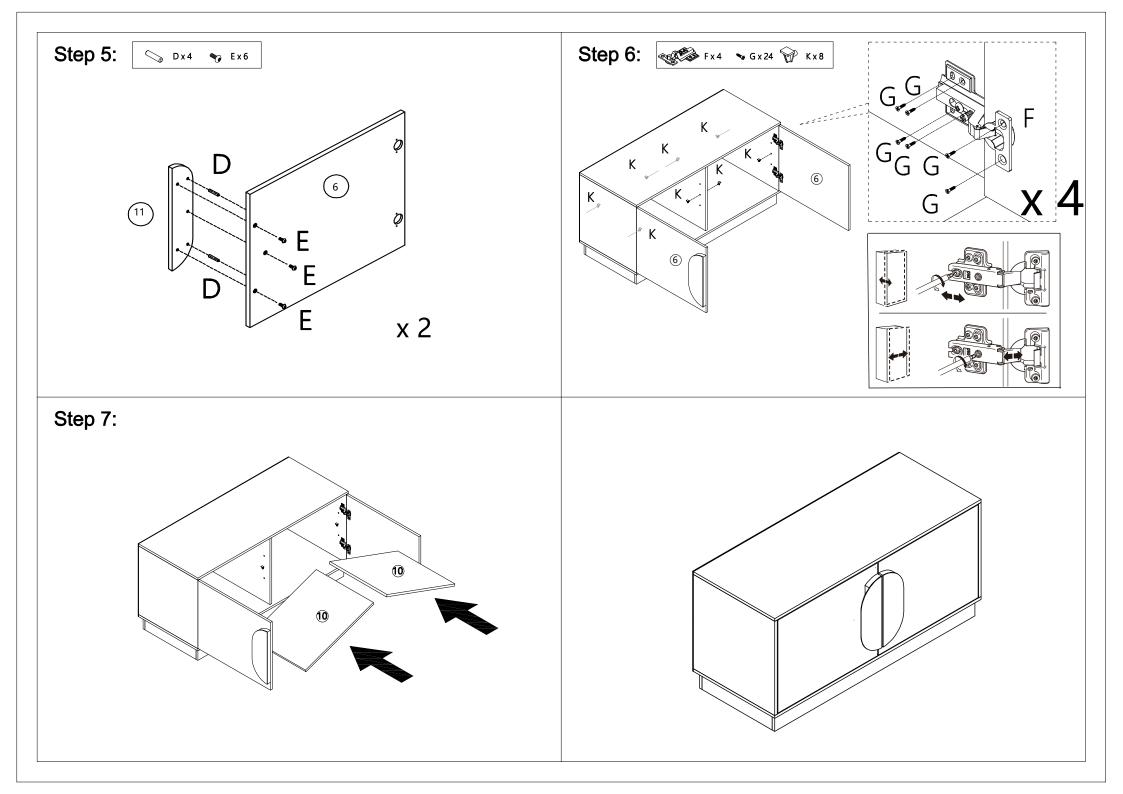

| K |          | 8pcs  |