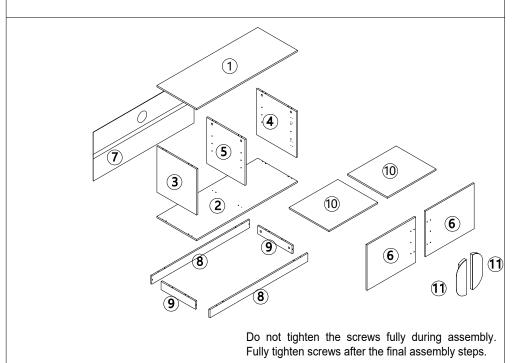

| K |          | 8pcs  |