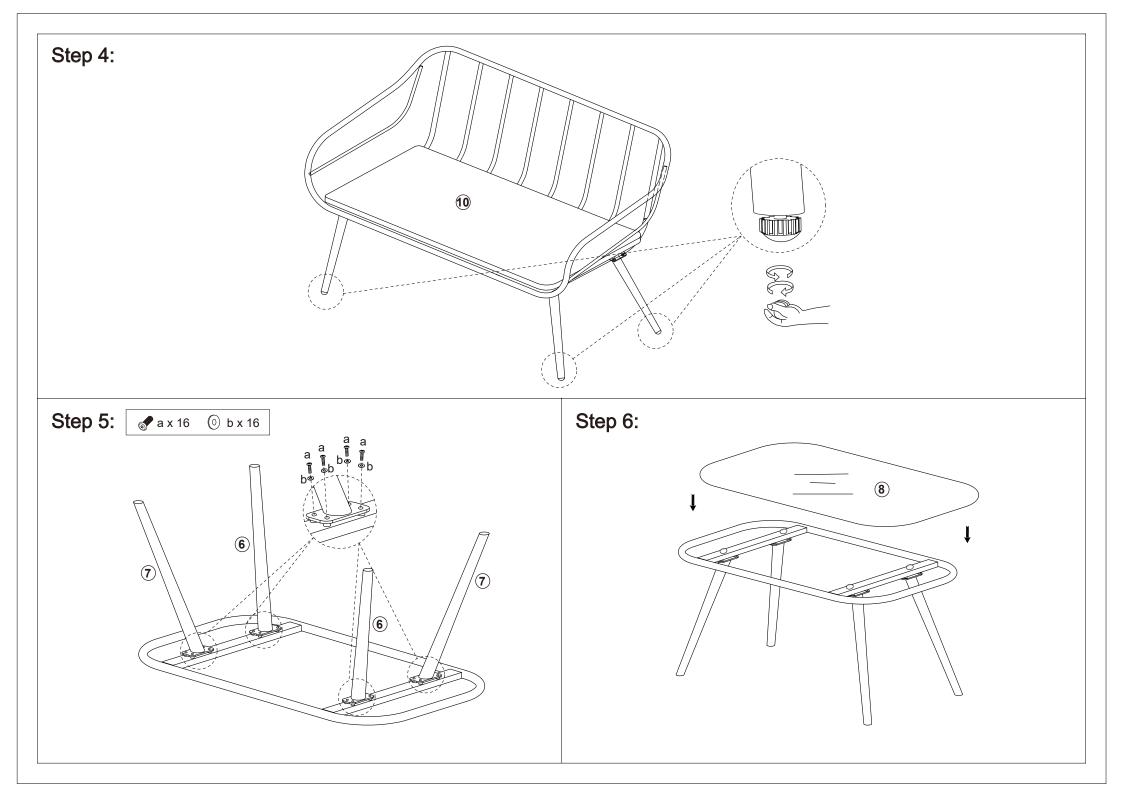

## Assembly Instruction 43029815 / 4 PIECE WOVEN LOUNGE SET

**CARE INSTRUCTION:** REMOVE ALL PARTS FROM THE CARTON. BE SURE YOU HAVE ALL PARTS BEFORE YOU START ASSEMBLING. PLACE ALL PARTS ON THE CLEAN AND FLAT SOFT SURFACE, SUCH AS CARPET OR RUG TO PREVENT FROM BEING SCRATCHED.