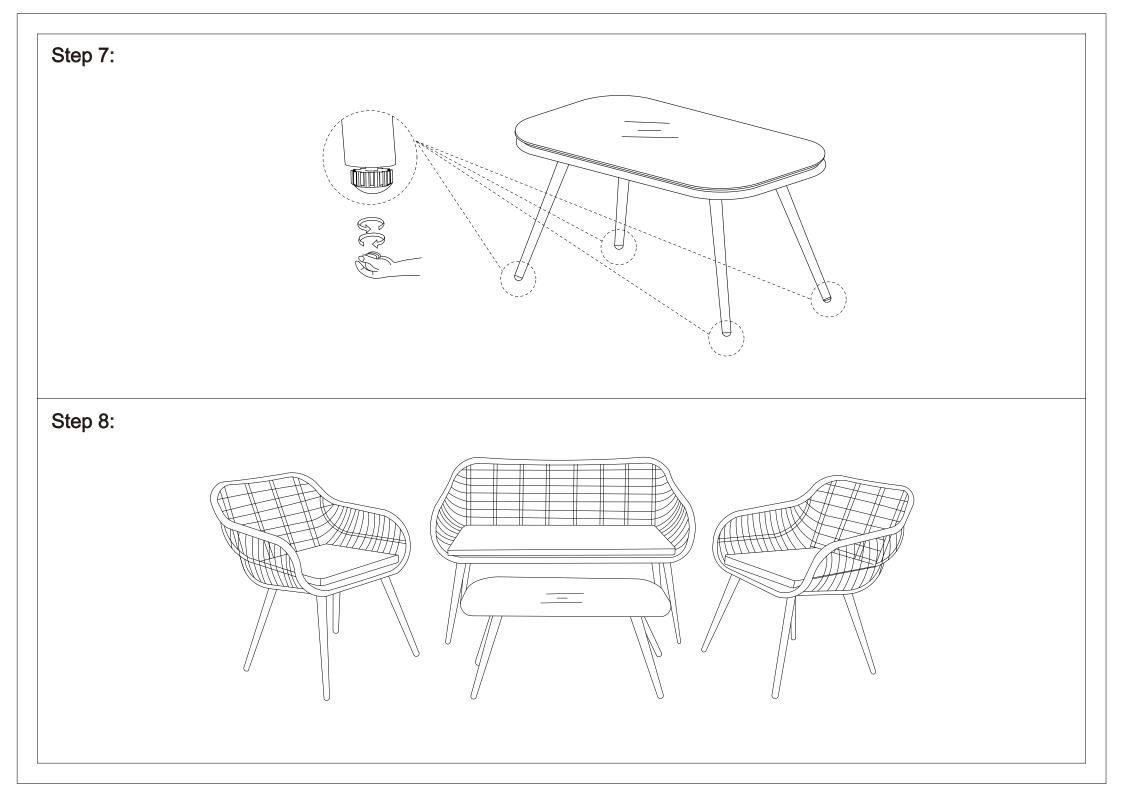

## Assembly Instruction 43029815 / 4 PIECE WOVEN LOUNGE SET

**CARE INSTRUCTION:** REMOVE ALL PARTS FROM THE CARTON. BE SURE YOU HAVE ALL PARTS BEFORE YOU START ASSEMBLING. PLACE ALL PARTS ON THE CLEAN AND FLAT SOFT SURFACE, SUCH AS CARPET OR RUG TO PREVENT FROM BEING SCRATCHED.

WARNING: DO NOT PLACE VERY HOT OR VERY COLD ITEMS ON THE GLASS SURFACE UNLESS ADEQUATELY THICK, TABLE MATS ARE USED TO PREVENT SUCH ITEMS FROM COMING INTO CONTACT WITH THE GLASS. DO NOT SIT OR STAND UPON THE GLASS SURFACE. DO NOT USE GLASS AS A CHOPPING SURFACE. DO NOT STRIKE THE GLASS WITH HARD OR POINTED ITEMS. DO NOT USE WASHING POWDERS OR ANY OTHER SUBSTANCES CONTAINING ABRASIVES AS THESE MAY SCRATCH THE GLASS SURFACE. DO NOT STAND ON THE CHAIR. DO NOT USE THE CHAIR AS A STEP LADDER. DO NOT SIT ON THE ARMREST. DO NOT FULL TIGHTEN ALL SCREWS UNTIL ALL HAVE BEEN COMPLETED. DO NOT USE THIS UNIT UNLESS ALL BOLTS, SCREWS AND KNOBS ARE FIRMLY SECURED . FAILURE TO FOLLOW THESE WARNINGS COULD RESULT IN SERIOUS INJURY. MAXIMUM SAFE LOAD: 15KG FOR GLASS TABLE, 100KG FOR CHAIR, 200KG FOR 2 SEATER