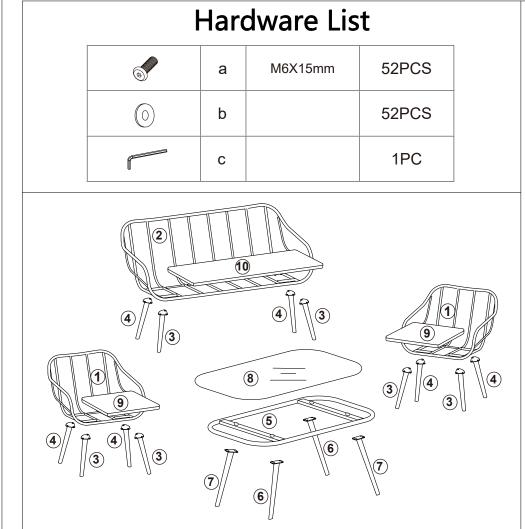

## Assembly Instruction 43029815 / 4 PIECE WOVEN LOUNGE SET

**CARE INSTRUCTION:** REMOVE ALL PARTS FROM THE CARTON. BE SURE YOU HAVE ALL PARTS BEFORE YOU START ASSEMBLING. PLACE ALL PARTS ON THE CLEAN AND FLAT SOFT SURFACE, SUCH AS CARPET OR RUG TO PREVENT FROM BEING SCRATCHED.