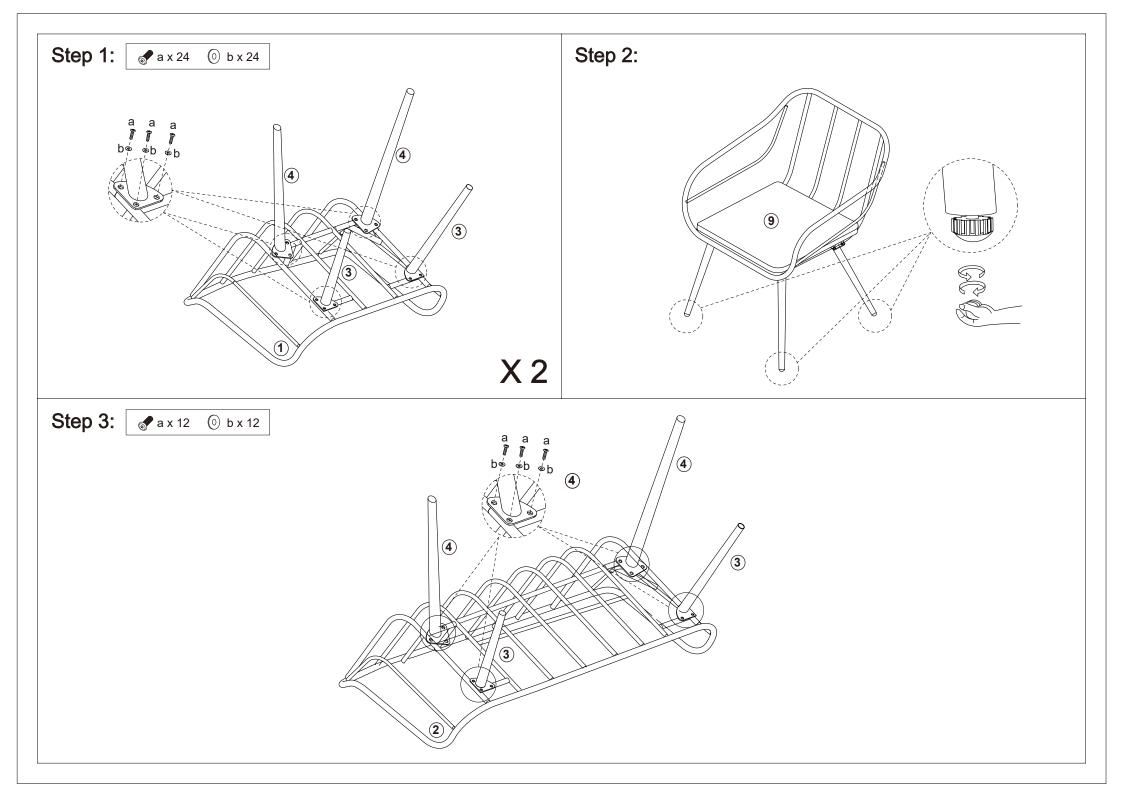

## Assembly Instruction 43029815 / 4 PIECE WOVEN LOUNGE SET

**CARE INSTRUCTION:** REMOVE ALL PARTS FROM THE CARTON. BE SURE YOU HAVE ALL PARTS BEFORE YOU START ASSEMBLING. PLACE ALL PARTS ON THE CLEAN AND FLAT SOFT SURFACE, SUCH AS CARPET OR RUG TO PREVENT FROM BEING SCRATCHED.