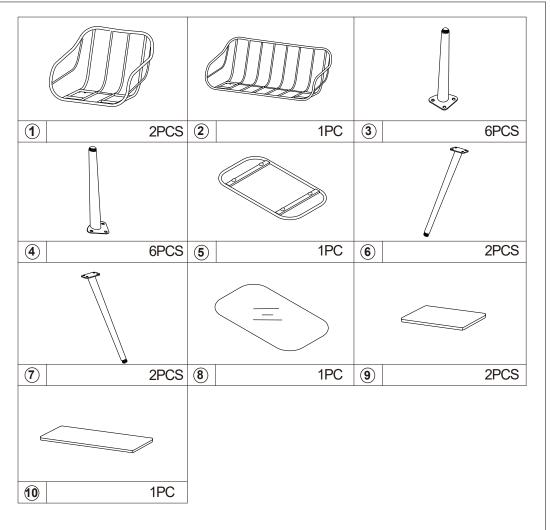

## Assembly Instruction 43029815 / 4 PIECE WOVEN LOUNGE SET

**CARE INSTRUCTION:** REMOVE ALL PARTS FROM THE CARTON. BE SURE YOU HAVE ALL PARTS BEFORE YOU START ASSEMBLING. PLACE ALL PARTS ON THE CLEAN AND FLAT SOFT SURFACE, SUCH AS CARPET OR RUG TO PREVENT FROM BEING SCRATCHED.