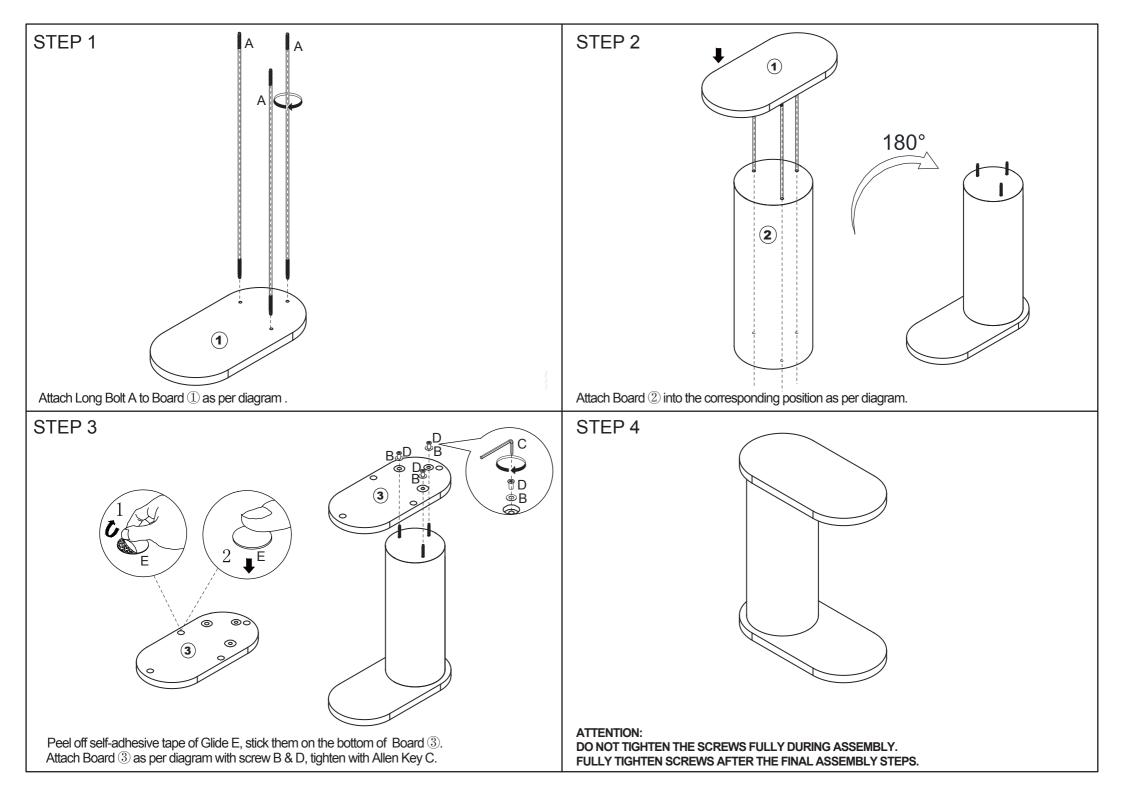

## Assembly Instructions 43029846 HUGO SIDE TABLE

## MAXIMUM SAFE LOAD: 5KGS FOR TABLE TOP.

| Hardware list |   |             |      |
|---------------|---|-------------|------|
|               | А | Long Bolt   | 3PCS |
| ©             | В | Flat Washer | 3PCS |
|               | С | Allen Key   | 1PC  |
| <b>®</b>      | D | Metal Nut   | 3PCS |
|               | E | Glide       | 4PCS |