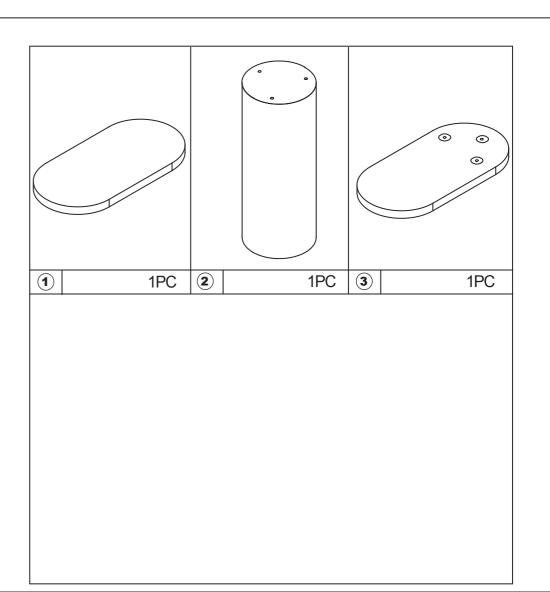

## Assembly Instructions 43029846 HUGO SIDE TABLE

## MAXIMUM SAFE LOAD: 5KGS FOR TABLE TOP.

| Hardware list |   |             |      |
|---------------|---|-------------|------|
|               | А | Long Bolt   | 3PCS |
| ©             | В | Flat Washer | 3PCS |
|               | С | Allen Key   | 1PC  |
| <b>®</b>      | D | Metal Nut   | 3PCS |
|               | E | Glide       | 4PCS |