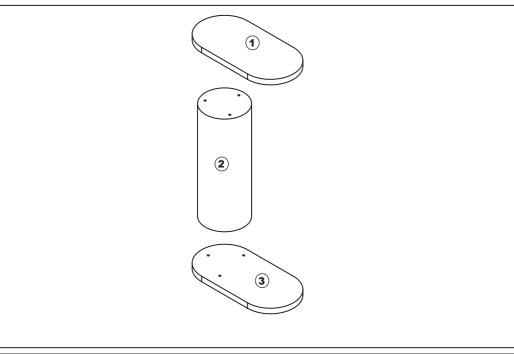

BRASIVES OR CHEMICAL SOLVENTS. STORE IN A DRY PLACE AND KEEP AWAY FROM DIRECT WATER AND SUNLIGHT. FOR INDOOR AND DOMESTIC USE.

## **WARNING:**

DO NOT STAND OR SIT ON THE PRODUCT. DO NOT USE THE PRODUCT AS A STEP LADDER. DO NOT USE THE PRODUCT UNLESS ALL BOLTS AND SCREWS ARE FIRMLY SECURED. THIS PRODUCT CONTAINS SHARP POINTS, KEEP AWAY FROM CHILDREN AND BABIES. ADULT ASSEMBLY REQUIRED. FAILURE TO FOLLOW THESE WARNING COULD RESULT IN SERIOUS INJURY.

## MAXIMUM SAFE LOAD: 5KGS FOR TABLE TOP.

| Hardware list |   |             |      |
|---------------|---|-------------|------|
|               | А | Long Bolt   | 3PCS |
| ©             | В | Flat Washer | 3PCS |
|               | С | Allen Key   | 1PC  |
| <b>®</b>      | D | Metal Nut   | 3PCS |
|               | E | Glide       | 4PCS |