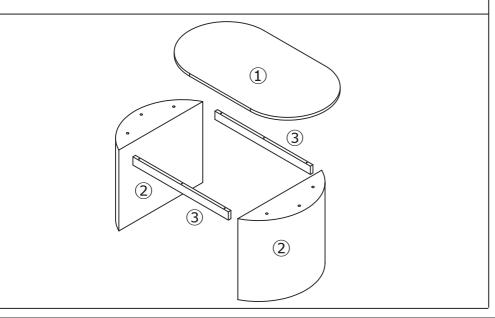

# STEP 1 (3) Attach Board onto Board with Long Screw A. STEP 3 2 2 Attach Board 2 into the corresponding position as per diagram.

STEP 5

STEP 6

Attach Metal plate 4 as per diagram with Screw D.

Stick Glide F on Board 2 as per diagram.