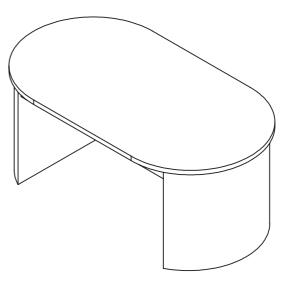

# **Assembly Instructions**43030002 ARCHER COFFEE TABLE

# STEP 1 (3) Attach Board onto Board with Long Screw A. STEP 3 2 2 Attach Board 2 into the corresponding position as per diagram.

STEP 5

STEP 6

Attach Metal plate 4 as per diagram with Screw D.

Stick Glide F on Board 2 as per diagram.