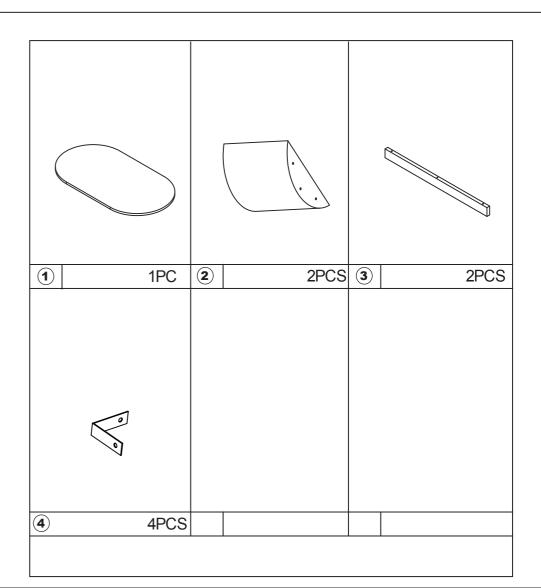

# MAXIMUM SAFE LOAD: 15KGS FOR TABLE TOP.

| Hardware list |   |            |      |
|---------------|---|------------|------|
| *             | А | Long Screw | 6PCS |
|               | В | Long Bolt  | 6PCS |
| <b>®</b>      | С | Metal Nut  | 6PCS |
| (3)           | D | Screw      | 8PCS |
|               | E | Allen Key  | 1PC  |
|               | F | Glide      | 6PCS |