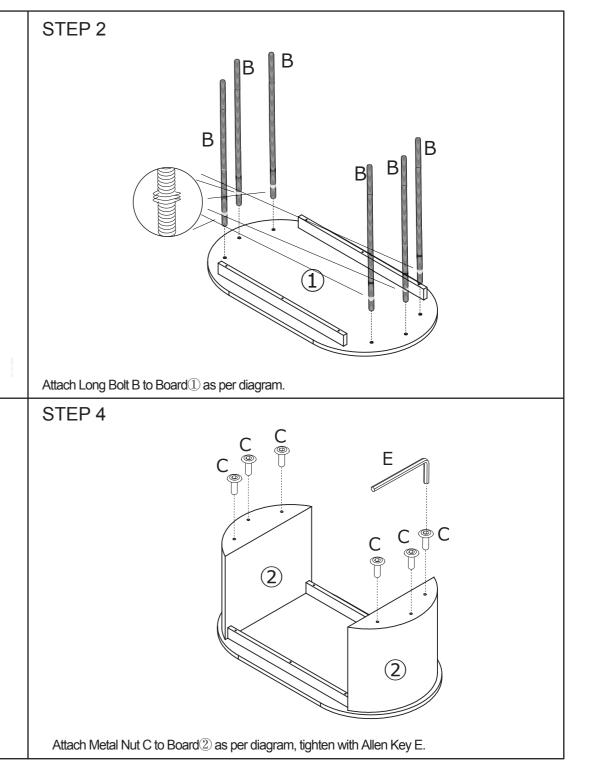

# STEP 1 (3) Attach Board onto Board with Long Screw A. STEP 3 2 2 Attach Board 2 into the corresponding position as per diagram.

STEP 5

STEP 6

Attach Metal plate 4 as per diagram with Screw D.

Stick Glide F on Board 2 as per diagram.