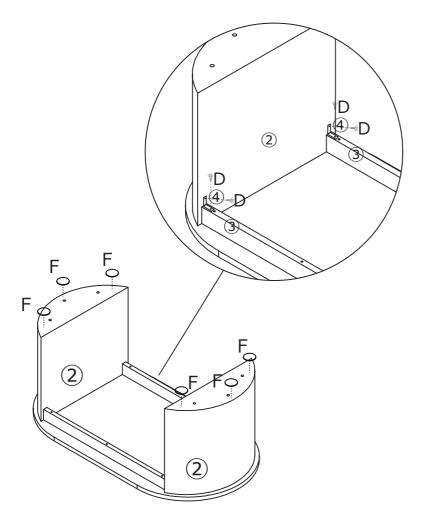

# STEP 1 (3) Attach Board onto Board with Long Screw A. STEP 3 2 2 Attach Board 2 into the corresponding position as per diagram.

STEP 5

STEP 6

Attach Metal plate 4 as per diagram with Screw D.

Stick Glide F on Board 2 as per diagram.