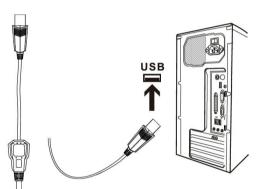

Connecting the Headphone

Insert it into the USB ports of the computer. If you use a desktop computer, it is best to plug it into the USB ports on the back of the computer case instead of the USB ports on the front.