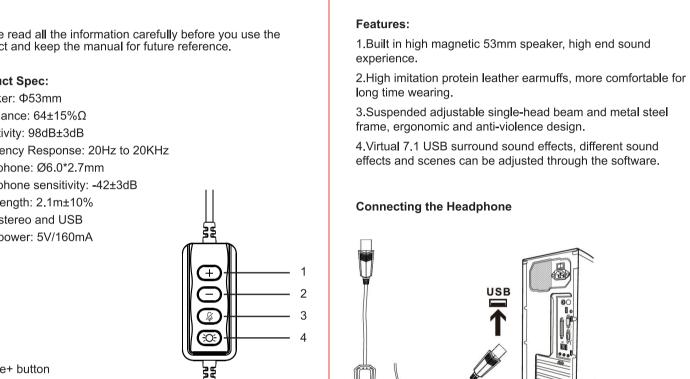

## anko Please read all the information carefully before you use the product and keep the manual for future reference. **Premium Gaming Product Spec:** Speaker: Φ53mm Headset Impedance: 64±15%Ω Sensitivity: 98dB±3dB Operation instructions Frequency Response: 20Hz to 20KHz Microphone: Ø6.0\*2.7mm Microphone sensitivity: -42±3dB Cord length: 2.1m±10% Plug: stereo and USB Input power: 5V/160mA 1.Volume+ button Press this button to increase the volume 2.Volume-button Press this button to decrease the volume or volume mute 3.Microphone mute button Press this button to mute microphone volume 4.RGB light switch button Press this button to change 5 kinds of light effects. (Colorful Streaming mode / Neon mode/ Breathing mode / Colorful 43-030-583 Steady mode/ LED off)