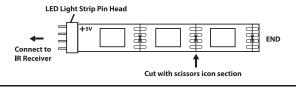

# Setup the LED light strip

For best adhesion, the LED light strip is best mounted using only one attempt. For this reason, it's best to planout the setup before attempting

Take the following into consideration when choosin a location:  $\triangle$  The LED light strip must be able to

to apply.

below:

reach a USB powe source, such as the USB port on a computer or a 1.5A USB wall adapter (not included).

**Example Light Strip Placemen** 

Shorten with scissors if necessary, as shown