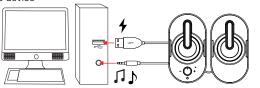

#### Settina

Choose a location for the speakers near your computer or near a USB (Tupe-A) power source

To power the speakers, plug their attached USB connector into a USB (Type-A) port on a computer or a compatible 5V USB adaptor (not included) and plug into a wall socket

To play audio on the speakers, plug the speakers' attached 3.5mm connector into a 3.5mm audio output port on your computer or audio device