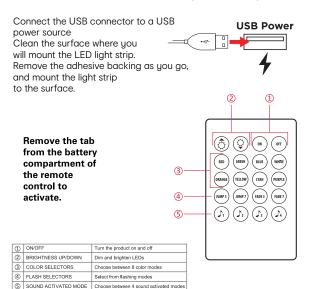

# Setup the LED light strip

For best adhesion, the LED light strip is best mounted using only one attempt. For this reason, it's best to planout the setup before attempting

Take the following into consideration when choosin a location:  $\triangle$  The LED light strip must be able to

to apply.

below:

reach a USB powe source, such as the USB port on a computer or a 1.5A USB wall adapter (not included).

**Example Light Strip Placemen** 

Shorten with scissors if necessary, as shown