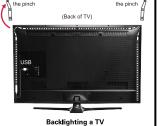

# Setup the LED light strip

For best adhesion, the LED light strip is best mounted using only one attempt. For this reason, it's best to planout the setup before attempting

Take the following into consideration when choosin a location:  $\triangle$  The LED light strip must be able to

to apply.

below:

reach a USB powe source, such as the USB port on a computer or a 1.5A USB wall adapter (not included).

**Example Light Strip Placemen** 

Shorten with scissors if necessary, as shown