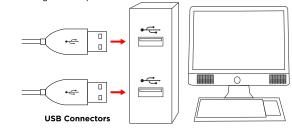

## Setting

Plug the USB connectors connected to the keyboard and mouse into any of the USB ports (Type A) on the front or back of uour computer.

The keyboard and mouse do not require any special installation or software. Your computer should detect and install them automatically, and your lights should turn on automatically.