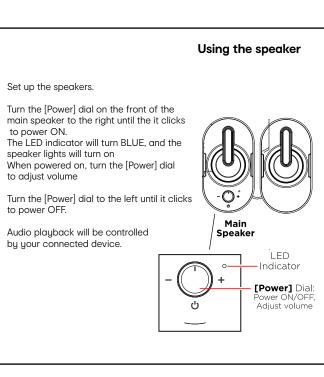

#### Settina

Choose a location for the speakers near your computer or near a USB (Tupe-A) power source

To power the speakers, plug their attached USB connector into a USB (Type-A) port on a computer or a compatible 5V USB adaptor (not included) and plug into a wall socket

To play audio on the speakers, plug the speakers' attached 3.5mm connector into a 3.5mm audio output port on your computer or audio device