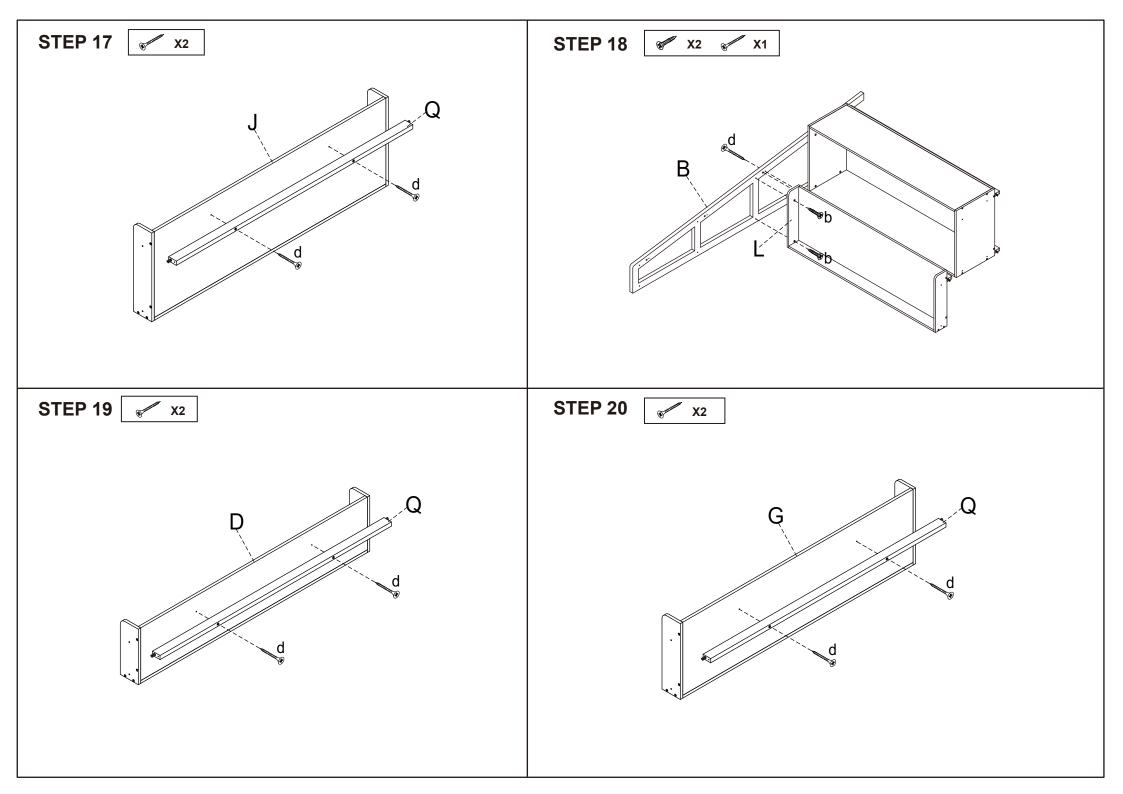

## Hardware list

| & manage         | а | 3X25mm | 51PCS |
|------------------|---|--------|-------|
| <b>BITTITUTE</b> | b | 4X20mm | 20PCS |
|                  | С | 6X30mm | 36PCS |
| & Innumber       | d | 4X30mm | 20PCS |
| 0                | е |        | 2PCS  |