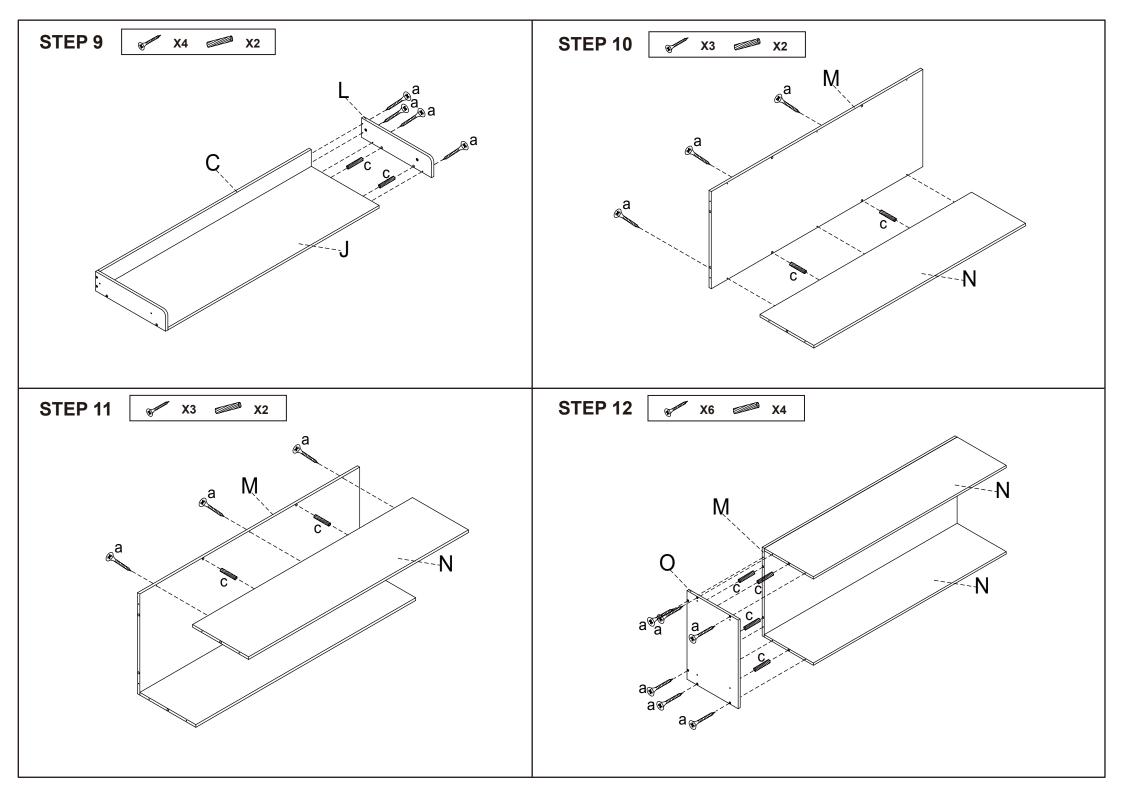

## Hardware list

| & manage         | а | 3X25mm | 51PCS |
|------------------|---|--------|-------|
| <b>BITTITUTE</b> | b | 4X20mm | 20PCS |
|                  | С | 6X30mm | 36PCS |
| & Innumber       | d | 4X30mm | 20PCS |
| 0                | е |        | 2PCS  |