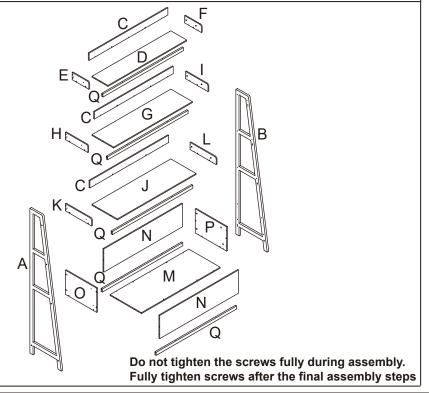

## Assembly Instructions 43031740-LARGE SHELVING UNIT WITH TUB

WARNING: DO NOT STAND, SIT OR LEAN ON THE UNIT. DO NOT USE THIS UNIT AS A STEP LADDER. ENSURE THIS UNIT IS USED ONLY ON A FLAT SURFACE. DO NOT USE THIS UNIT UNLESS ALL BOLTS AND SCREWS ARE FIRMLY SECURED. DO NOT PLACE HOT OBJECTS SUCH AS COFFEE CUPS DIRECTLY ON THE SURFACE OF THIS FURNITURE ITEM. THIS ITEM IS FOR STORAGE PURPOSE ONLY. FAILURE TO FOLLOW THESE WARNINGS COULD RESULT IN SERIOUS INJURY. CONTAINS SMALL PARTS. IT IS TO BE ASSEMBLED BY AN ADULT.