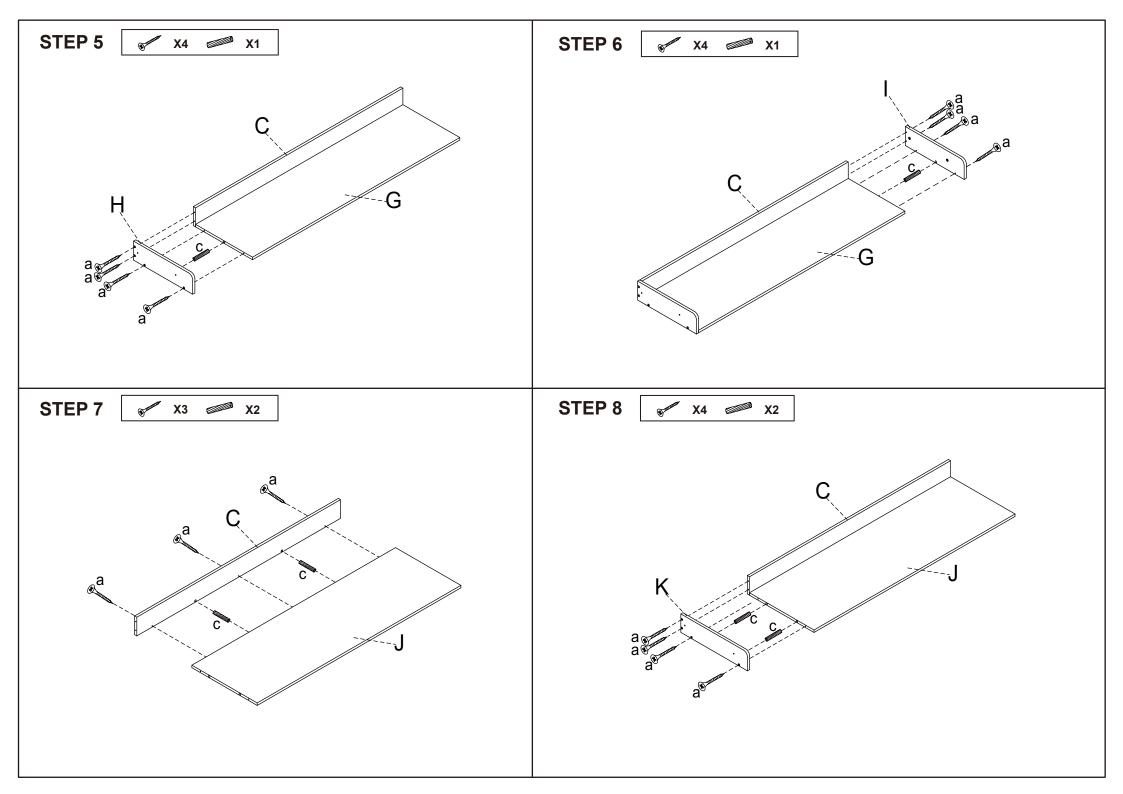

## Assembly Instructions 43031740-LARGE SHELVING UNIT WITH TUB

WARNING: DO NOT STAND, SIT OR LEAN ON THE UNIT. DO NOT USE THIS UNIT AS A STEP LADDER. ENSURE THIS UNIT IS USED ONLY ON A FLAT SURFACE. DO NOT USE THIS UNIT UNLESS ALL BOLTS AND SCREWS ARE FIRMLY SECURED. DO NOT PLACE HOT OBJECTS SUCH AS COFFEE CUPS DIRECTLY ON THE SURFACE OF THIS FURNITURE ITEM. THIS ITEM IS FOR STORAGE PURPOSE ONLY. FAILURE TO FOLLOW THESE WARNINGS COULD RESULT IN SERIOUS INJURY. CONTAINS SMALL PARTS. IT IS TO BE ASSEMBLED BY AN ADULT.