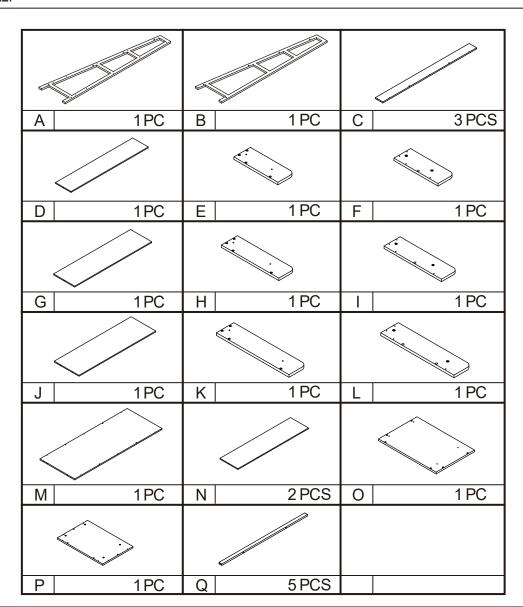

## Hardware list

| & manage         | а | 3X25mm | 51PCS |
|------------------|---|--------|-------|
| <b>BITTITUTE</b> | b | 4X20mm | 20PCS |
|                  | С | 6X30mm | 36PCS |
| & Innumber       | d | 4X30mm | 20PCS |
| 0                | е |        | 2PCS  |

|            | f |        | 2PCS  |
|------------|---|--------|-------|
| & Intimize | g | 4X40mm | 2PCS  |
| O Freeze   | h |        | 2PCS  |
| 0          | i |        | 67PCS |
|            |   |        |       |