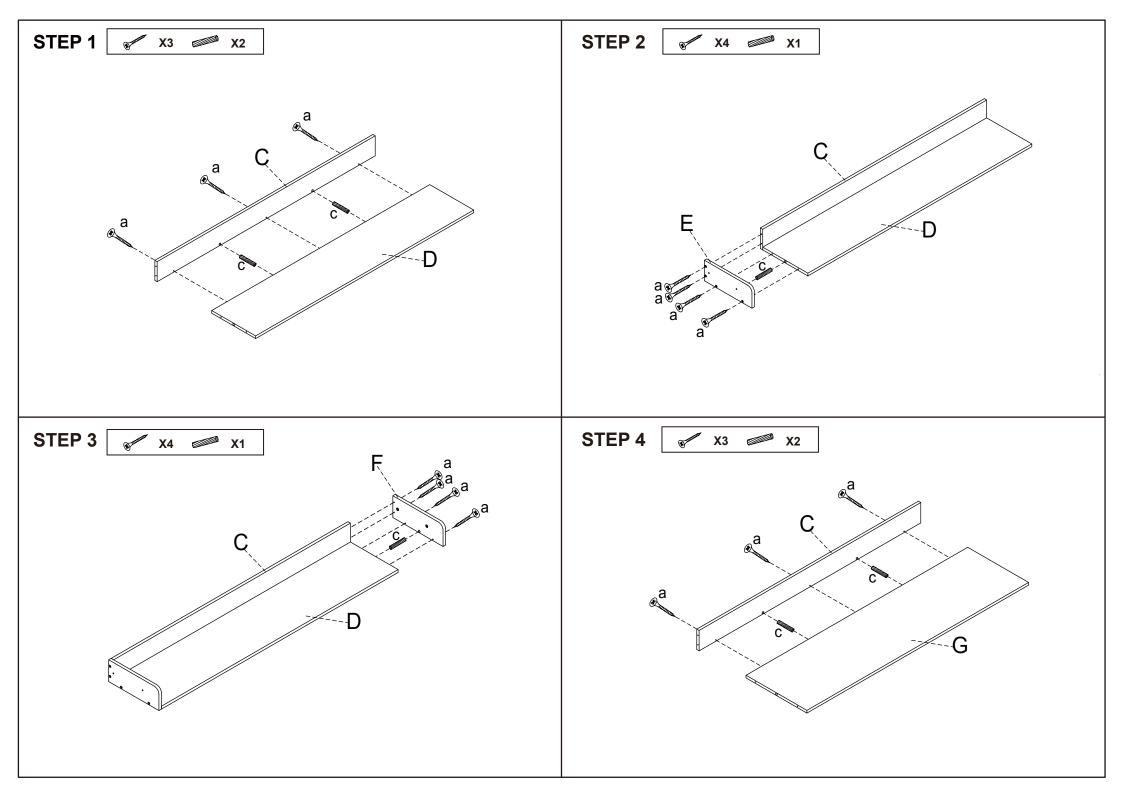

## Assembly Instructions 43031740-LARGE SHELVING UNIT WITH TUB

WARNING: DO NOT STAND, SIT OR LEAN ON THE UNIT. DO NOT USE THIS UNIT AS A STEP LADDER. ENSURE THIS UNIT IS USED ONLY ON A FLAT SURFACE. DO NOT USE THIS UNIT UNLESS ALL BOLTS AND SCREWS ARE FIRMLY SECURED. DO NOT PLACE HOT OBJECTS SUCH AS COFFEE CUPS DIRECTLY ON THE SURFACE OF THIS FURNITURE ITEM. THIS ITEM IS FOR STORAGE PURPOSE ONLY. FAILURE TO FOLLOW THESE WARNINGS COULD RESULT IN SERIOUS INJURY. CONTAINS SMALL PARTS. IT IS TO BE ASSEMBLED BY AN ADULT.