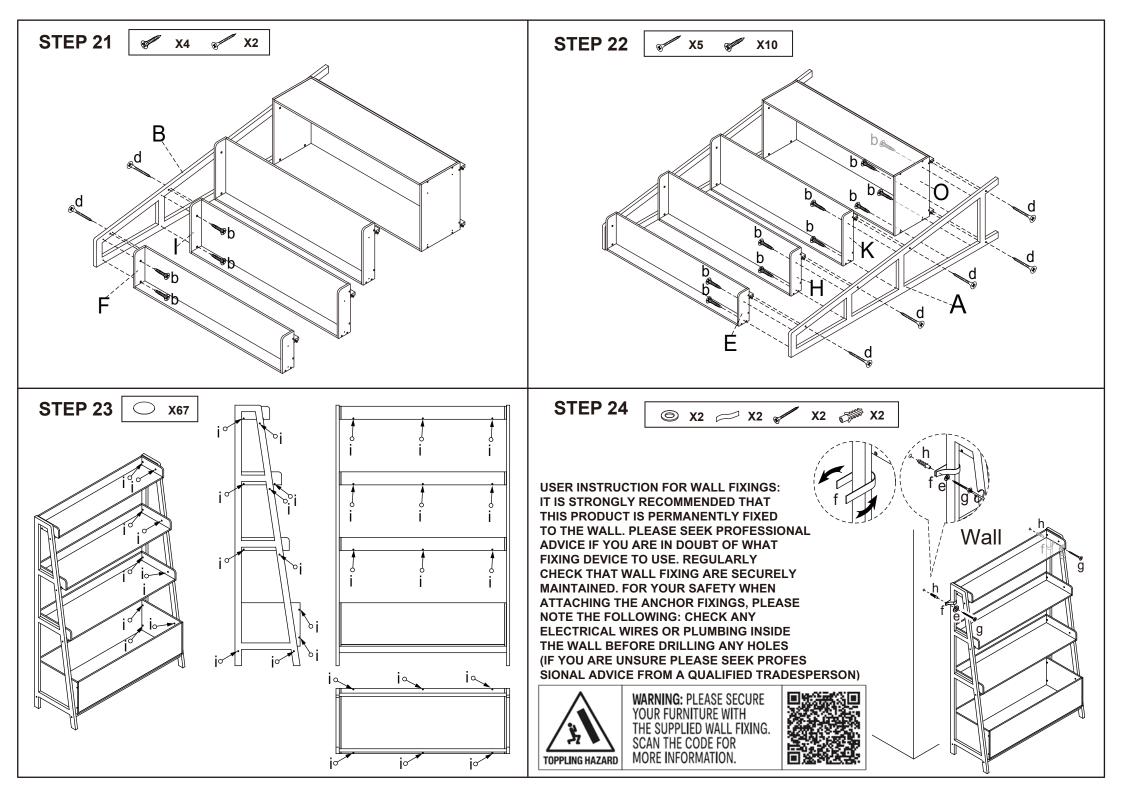

## Hardware list

| & manage         | а | 3X25mm | 51PCS |
|------------------|---|--------|-------|
| <b>BITTITUTE</b> | b | 4X20mm | 20PCS |
|                  | С | 6X30mm | 36PCS |
| & Innumber       | d | 4X30mm | 20PCS |
| 0                | е |        | 2PCS  |

|            | f |        | 2PCS  |
|------------|---|--------|-------|
| & Intimize | g | 4X40mm | 2PCS  |
| O Freeze   | h |        | 2PCS  |
| 0          | i |        | 67PCS |
|            |   |        |       |