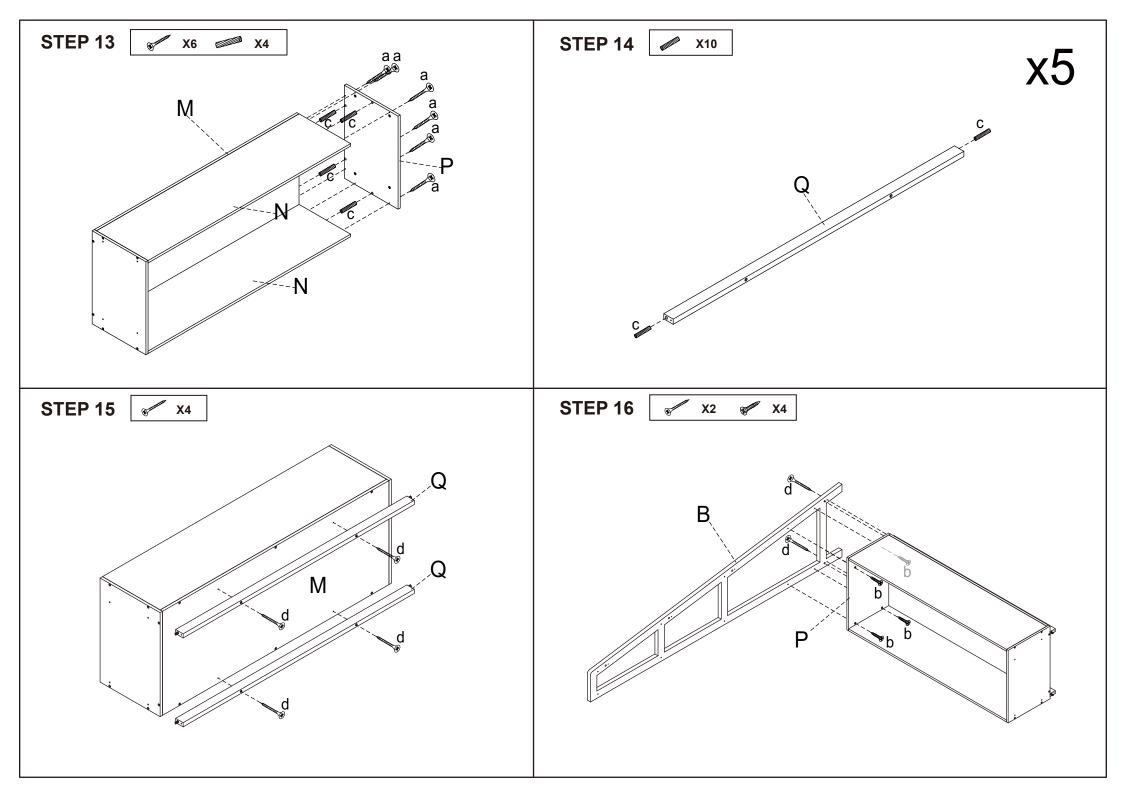

## Hardware list

| & manage         | а | 3X25mm | 51PCS |
|------------------|---|--------|-------|
| <b>BITTITUTE</b> | b | 4X20mm | 20PCS |
|                  | С | 6X30mm | 36PCS |
| & Innumber       | d | 4X30mm | 20PCS |
| 0                | е |        | 2PCS  |