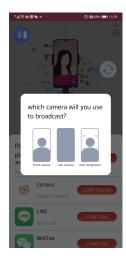

•Turn on the Bluetooth of the mobile phone and open the Live360 APP without manual Bluetooth pairing. Follow the prompts to select the camera to broadcast, choose a live broadcast platform, approve the privacy notice.