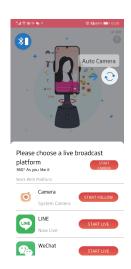

•Turn on the Bluetooth of the mobile phone and open the Live360 APP without manual Bluetooth pairing. Follow the prompts to select the camera to broadcast, choose a live broadcast platform, approve the privacy notice.