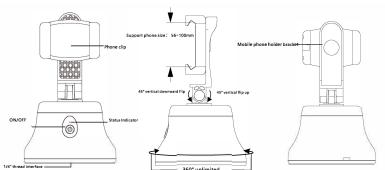

### Switch horizontally and vertically

Loosen the phone holder and rotate it to horizontal or vertical mode, then install the phone.

#### 2.Connect the device

- •Unscrew the bottom cover of the phone stand and insert the 3X1.5V AA batteries.
- •Long press the phone stand until the indicator light is on.
- •Open the phone holder and slide the phone into the phone holder according to the front direction of the phone lens to make the phone modulate properly.

# Phone clip

Mechanical angle: 360" horizontal rotation. Product Size: 100x100x170mm Support phone size: 56-100mm Power supply: 3X AA batteries (not included)

Support system: ios 10.0 and higher, Android 8.1 and higher