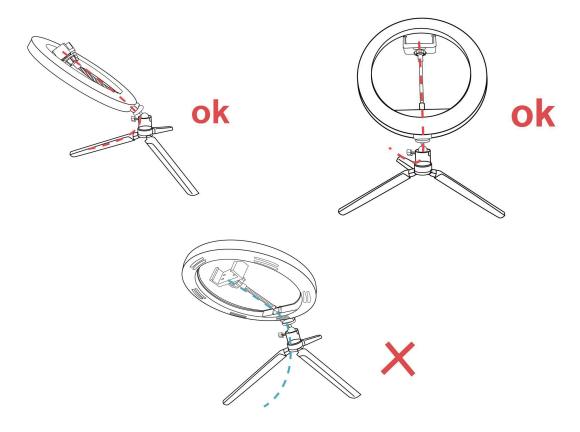

**Note**: Carefully rotate or tilt the lamp ring to the desired position. The ring can horizontal rotate by 360 °. When turn the ring light forward and back, it must toward the same direction of the tripod foot, so that the tripod can stand firmly, below is the example for reference.