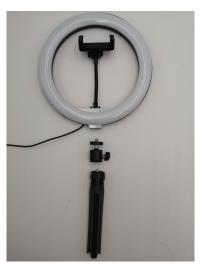

## How to assembly

1.Insert the screw ring to the bottom of the ball joint. Insert the phone clip to the bracket and screw it.

2. Screw the phone holder into the ring light.

3. Screw the ring light, tripod head and tripod together