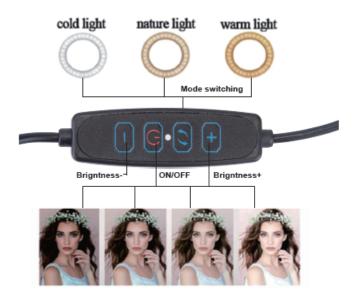

The light source of this luminaire is not replaceable; when the light source reaches its end of life the whole luminaire shall be replaced

Input: DC 5V 1.5A max Light mode