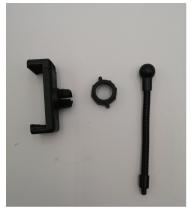

## How to assembly

1.Insert the screw ring to the bottom of the ball joint. Insert the phone clip to the bracket and screw it.

2. Screw the phone holder into the ring light.

3. Screw the ring light, tripod head and tripod together