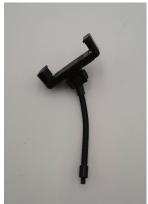

## How to assembly

1.Insert the screw ring to the bottom of the ball joint. Insert the phone clip to the bracket and screw it.

2. Screw the phone holder into the ring light.

3. Screw the ring light, tripod head and tripod together