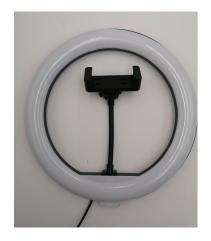

**Note**: Carefully rotate or tilt the lamp ring to the desired position. The ring can horizontal rotate by 360 °. When turn the ring light forward and back, it must toward the same direction of the tripod foot, so that the tripod can stand firmly, below is the example for reference.