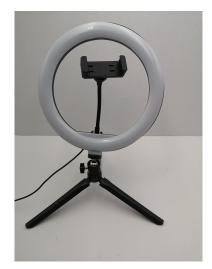

## How to assembly

1.Insert the screw ring to the bottom of the ball joint. Insert the phone clip to the bracket and screw it.

2. Screw the phone holder into the ring light.

3. Screw the ring light, tripod head and tripod together