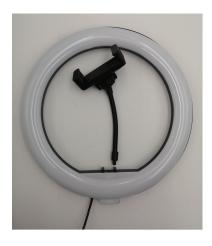

**Note**: Carefully rotate or tilt the lamp ring to the desired position. The ring can horizontal rotate by 360 °. When turn the ring light forward and back, it must toward the same direction of the tripod foot, so that the tripod can stand firmly, below is the example for reference.