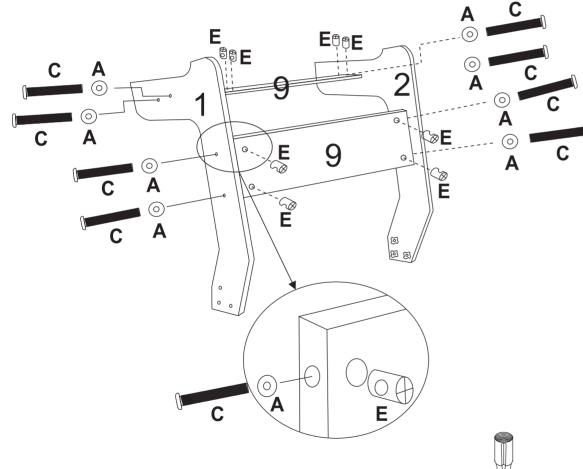

| K |            | 4pcs  | W      |   |         |       |  |  |  |
| 0             | L |            | 16pcs | X 2pcs |   |         |       |  |  |  |

| 1 | 1pc  | 2                                       | 1pc               | 3 | 1pc  |  |
|---|------|-----------------------------------------|-------------------|---|------|--|
|   |      |                                         |                   |   |      |  |
| 4 | 1pc  | 5                                       | 2pcs              | 6 | 2pcs |  |
|   |      | · • • • • • • • • • • • • • • • • • • • | • • • • • • • • • |   |      |  |
| 7 | 1pcs | 8                                       | 3pcs              | 9 | 3pcs |  |
|   |      |                                         |                   |   |      |  |



## Step 3:



A x 8pcs C x 8pcs E x 8pcs





A x 4pcs C x 4pcs E x 4pcs



# Step 4: A A B A x 8pcs B x 4pcs D x 4pcs Tool required Philips Head Screw Driver (Not Provided)



## Step 6:

The product can be folded by turning the screws A.





WARNING: THE GAME TABLE AGAINST WALL ON FLAT FLOOR AFTER BEING FOLDED!!!