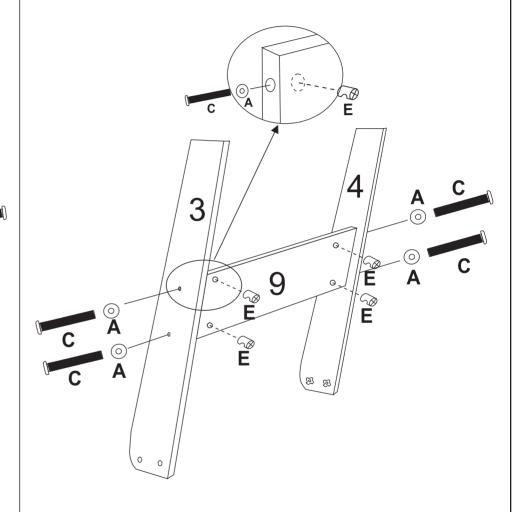

cs  | W      |   |         |       |  |  |  |
| 0             | L |            | 16pcs | X 2pcs |   |         |       |  |  |  |

| 1 | 1pc  | 2                                       | 1pc               | 3 | 1pc  |  |
|---|------|-----------------------------------------|-------------------|---|------|--|
|   |      |                                         |                   |   |      |  |
| 4 | 1pc  | 5                                       | 2pcs              | 6 | 2pcs |  |
|   |      | · • • • • • • • • • • • • • • • • • • • | • • • • • • • • • |   |      |  |
| 7 | 1pcs | 8                                       | 3pcs              | 9 | 3pcs |  |
|   |      |                                         |                   |   |      |  |



## Step 3:



A x 8pcs C x 8pcs E x 8pcs





A x 4pcs C x 4pcs E x 4pcs



# Step 4: A A B A x 8pcs B x 4pcs D x 4pcs Tool required Philips Head Screw Driver (Not Provided)



## Step 6:

The product can be folded by turning the screws A.





WARNING: THE GAME TABLE AGAINST WALL ON FLAT FLOOR AFTER BEING FOLDED!!!