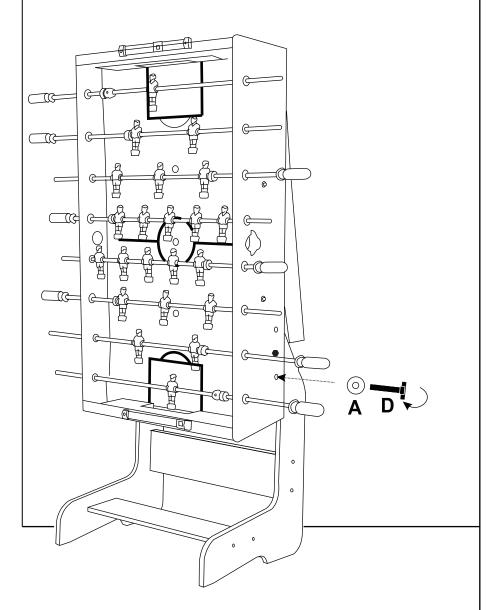

## Step 6:

The product can be folded by turning the screws A.

WARNING: THE GAME TABLE AGAINST WALL ON FLAT FLOOR AFTER BEING FOLDED!!!