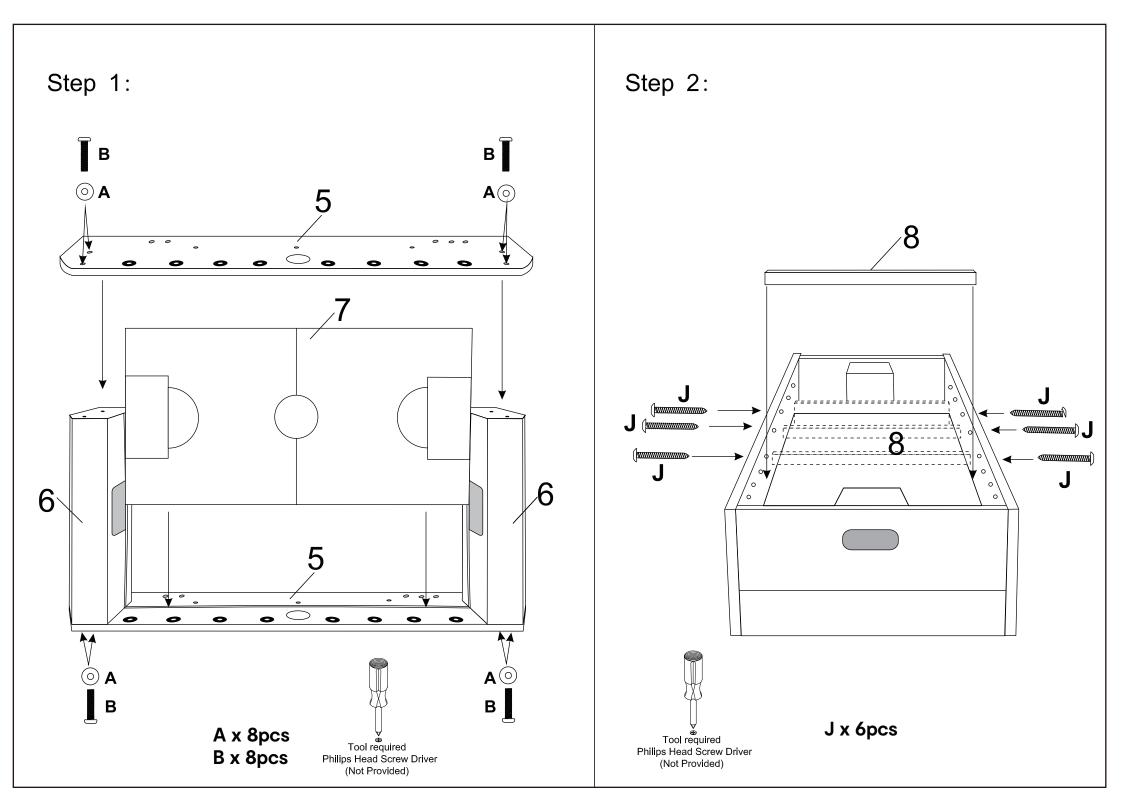

| Hardware List |   |            |       |        |   |         |       |  |  |  |
|---------------|---|------------|-------|--------|---|---------|-------|--|--|--|
|               | Α | Ø <b>6</b> | 28pcs | 0      | М |         | 16pcs |  |  |  |
|               | В | Ø6x30mm    | 12pcs |        | N |         | 2pcs  |  |  |  |
|               | С | Ø6x40mm    | 12pcs |        | 0 |         | 11pcs |  |  |  |
|               | D | 6x45mm     | 4pcs  |        | Р |         | 11pcs |  |  |  |
| <b>D</b> O    | Ε | M6         | 12pcs | 0      | Q | balls   | 3pcs  |  |  |  |
|               | F | 4x12mm     | 6pcs  |        | R |         | 8pcs  |  |  |  |
|               | G | 3x18mm     | 4pcs  |        | S |         | 8pcs  |  |  |  |
|               | Н | 4mmx 20mm  | 26pcs |        | Т | hex key | 1pc   |  |  |  |
| <b>◎</b>      | I | w4mm       | 26pcs | U      |   |         | 2set  |  |  |  |
|               | J | 4x40mm     | 6pcs  | V      |   |         |       |  |  |  |
| 000           | K |            | 4pcs  | W      |   |         |       |  |  |  |
| 0             | L |            | 16pcs | X 2pcs |   |         |       |  |  |  |