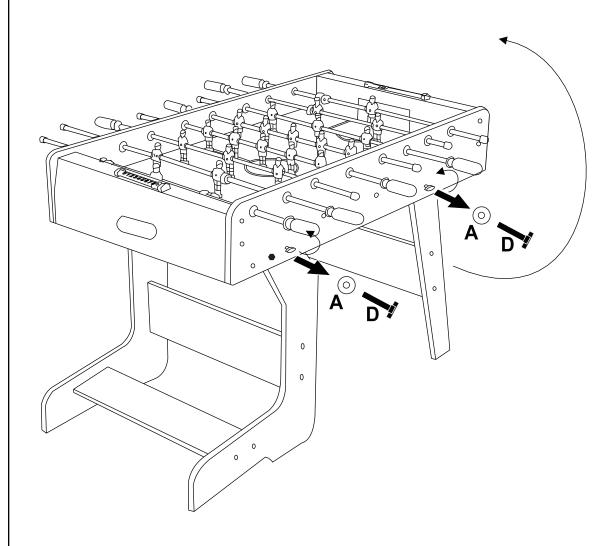

## Step 6:

The product can be folded by turning the screws A.

WARNING: THE GAME TABLE AGAINST WALL ON FLAT FLOOR AFTER BEING FOLDED!!!