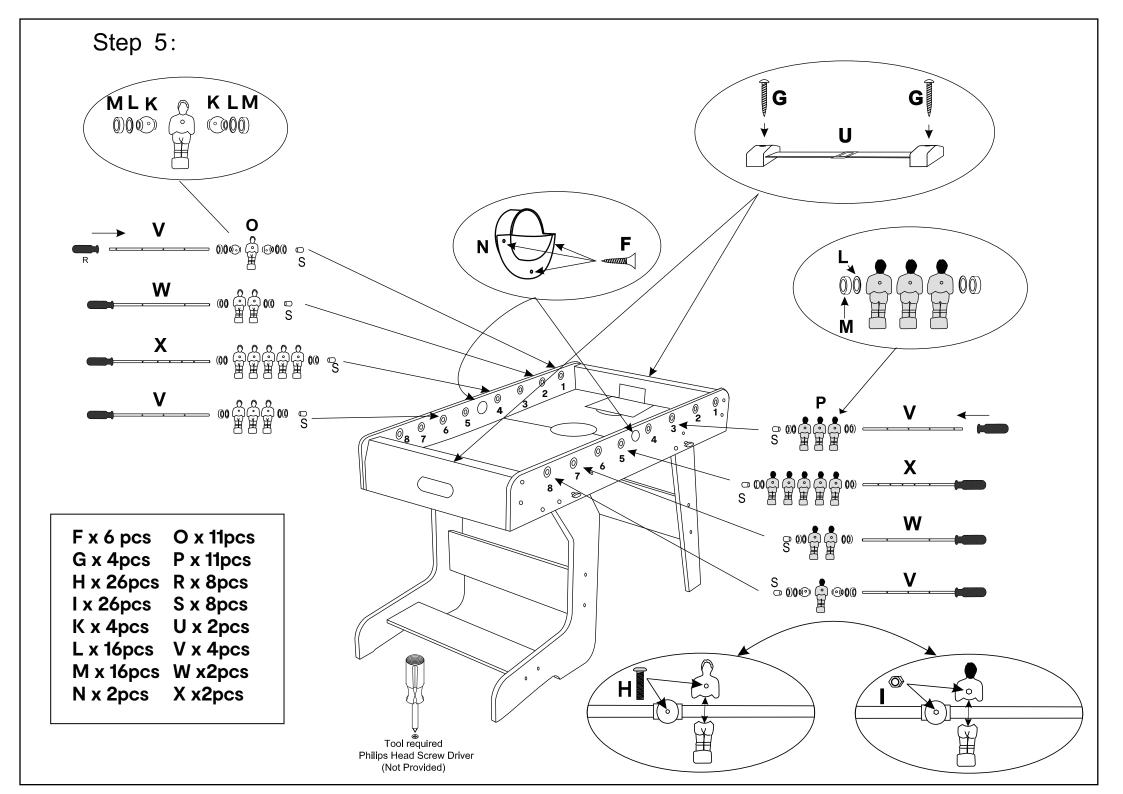

| Hardware List |   |            |       |        |   |         |       |  |  |  |
|---------------|---|------------|-------|--------|---|---------|-------|--|--|--|
|               | Α | Ø <b>6</b> | 28pcs | 0      | М |         | 16pcs |  |  |  |
|               | В | Ø6x30mm    | 12pcs |        | N |         | 2pcs  |  |  |  |
|               | С | Ø6x40mm    | 12pcs |        | 0 |         | 11pcs |  |  |  |
|               | D | 6x45mm     | 4pcs  |        | Р |         | 11pcs |  |  |  |
| <b>D</b> O    | Ε | M6         | 12pcs | 0      | Q | balls   | 3pcs  |  |  |  |
|               | F | 4x12mm     | 6pcs  |        | R |         | 8pcs  |  |  |  |
|               | G | 3x18mm     | 4pcs  |        | S |         | 8pcs  |  |  |  |
|               | Н | 4mmx 20mm  | 26pcs |        | Т | hex key | 1pc   |  |  |  |
| <b>◎</b>      | I | w4mm       | 26pcs | U      |   |         | 2set  |  |  |  |
|               | J | 4x40mm     | 6pcs  | V      |   |         |       |  |  |  |
| 000           | K |            | 4pcs  | W      |   |         |       |  |  |  |
| 0             | L |            | 16pcs | X 2pcs |   |         |       |  |  |  |