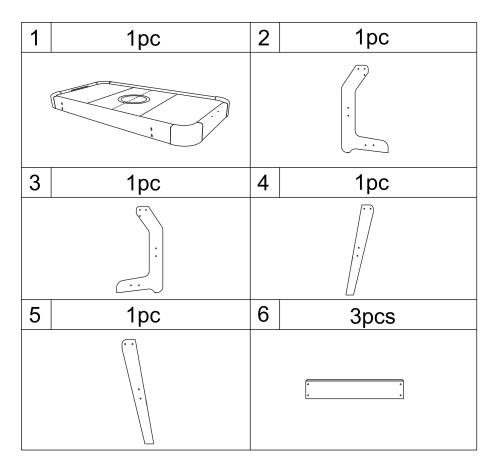

## MADE IN CHINA

FOR AU / NZ: IMPORTED FOR KMART STORES IN AUSTRALIA AND NEW ZEALAND.

| Н | ard | wc | ar | е | LIST |
|---|-----|----|----|---|------|
|   |     |    |    |   |      |

| 0           | Α | Ø <b>6</b> | 20pcs |   |   |          |      |
|-------------|---|------------|-------|---|---|----------|------|
|             | В | Ø6x30mm    | 4pcs  |   | H | Scorers  | 2set |
|             | С | Ø6x40mm    | 12pcs |   |   | Strikers | 2pcs |
| Managananan | D | 6x45mm     | 4pcs  |   | J | Pucks    | 2pcs |
| (Jannings)  | Е | M3x12mm    | 8pcs  | 8 | K |          | 2pcs |
| €0          | F | M6         | 12pcs |   | L | Adaptor  | 1рс  |
|             | G | hex key    | 1pc   |   |   |          |      |