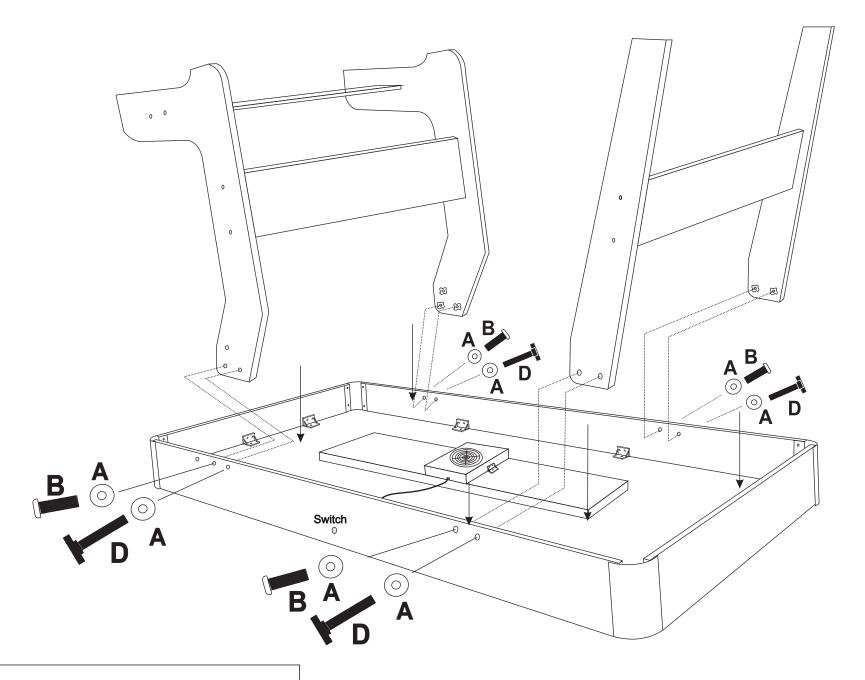

Step 1:

Step 2:

Step 3:

ALL STEPS REQUIRE ASSEMBLY TOOLS

Step 4:

ALL STEPS REQUIRE ASSEMBLY TOOLS

WARNING: THE AIR HOCKEY TABLE SHOULD BE FOLDED AND STORED AGAINST A SOLID WALL WHEN NOT IN USE. DO NOT LET CHILDREN PLAY AROUND THE FOLDED AIR HOCKEY TABLE.