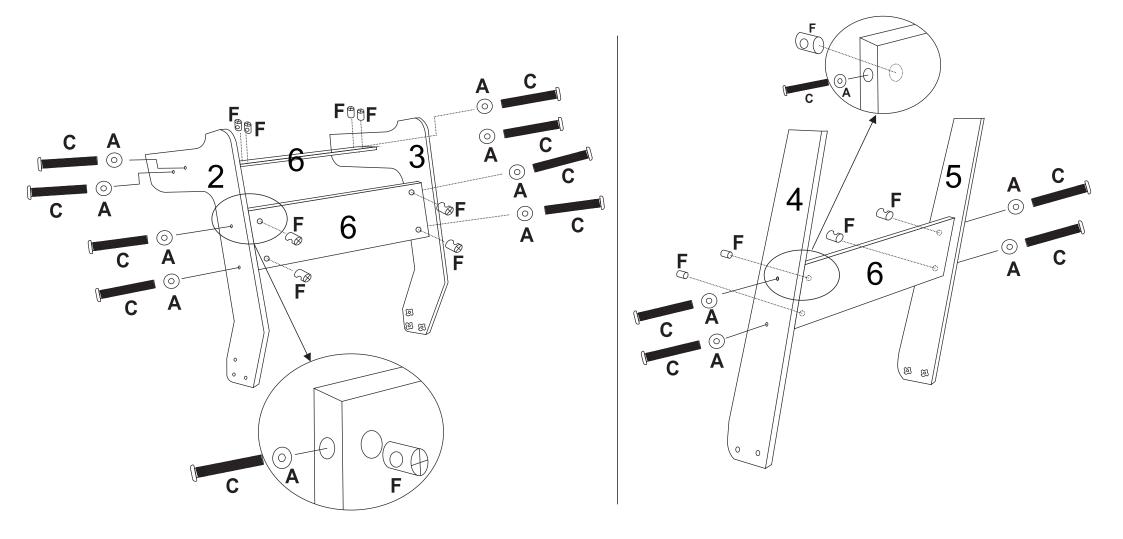

Step 1:

Step 2:

Step 3:

ALL STEPS REQUIRE ASSEMBLY TOOLS

Step 4:

ALL STEPS REQUIRE ASSEMBLY TOOLS

WARNING: THE AIR HOCKEY TABLE SHOULD BE FOLDED AND STORED AGAINST A SOLID WALL WHEN NOT IN USE. DO NOT LET CHILDREN PLAY AROUND THE FOLDED AIR HOCKEY TABLE.