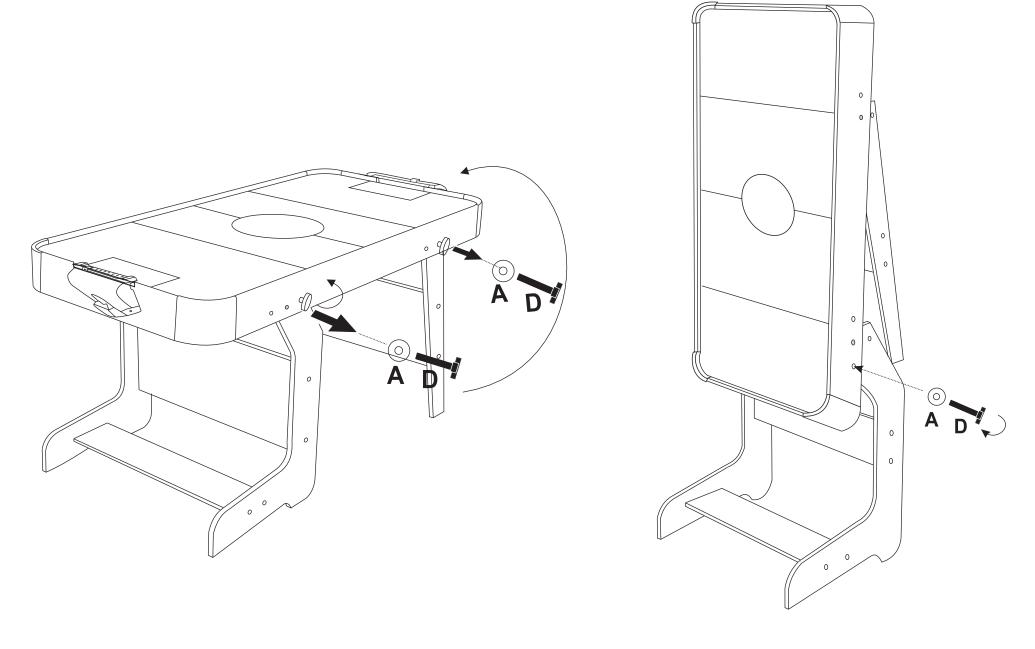

Step 1:

Step 2:

Step 3:

ALL STEPS REQUIRE ASSEMBLY TOOLS

Step 4:

ALL STEPS REQUIRE ASSEMBLY TOOLS

WARNING: THE AIR HOCKEY TABLE SHOULD BE FOLDED AND STORED AGAINST A SOLID WALL WHEN NOT IN USE. DO NOT LET CHILDREN PLAY AROUND THE FOLDED AIR HOCKEY TABLE.