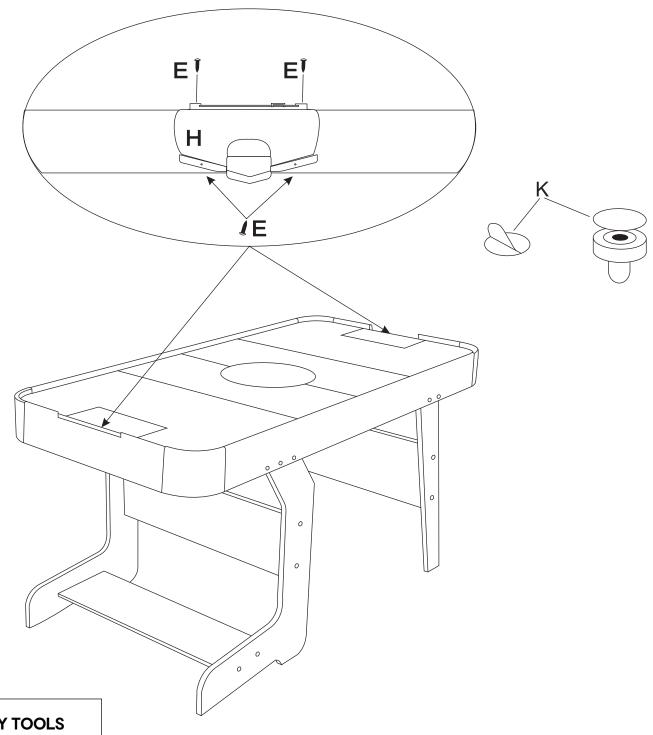

Step 1:

Step 2:

Step 3:

ALL STEPS REQUIRE ASSEMBLY TOOLS

Step 4:

ALL STEPS REQUIRE ASSEMBLY TOOLS

WARNING: THE AIR HOCKEY TABLE SHOULD BE FOLDED AND STORED AGAINST A SOLID WALL WHEN NOT IN USE. DO NOT LET CHILDREN PLAY AROUND THE FOLDED AIR HOCKEY TABLE.