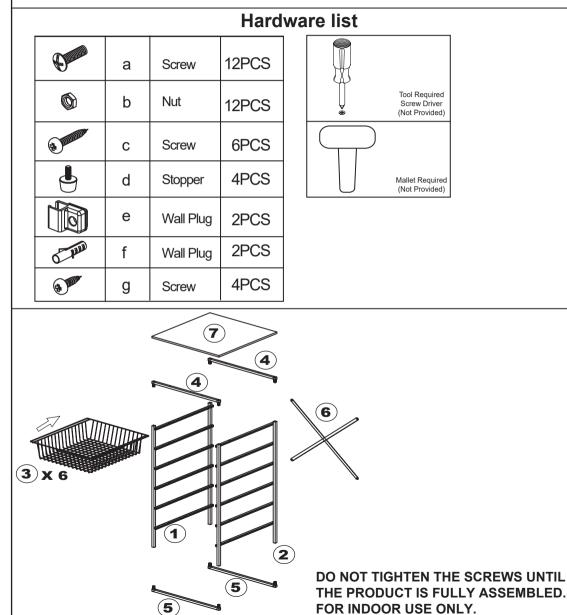

## Assembly Instructions 43033324 6 WIRE DRAWER UNIT

## ATTENTION:

While assembling part ④ and ⑤ and using a mallet, plastic chips may be released, this is normal and should not be of concern. Place either cardboard or a blanket on the floor so that both the floor and the drawer unit will be protected during assembly.

MAXIMUM SAFE LOADING WEIGHT: 10KG FOR TOP PANEL, 5KG FOR EACH DRAWER.







## Warning:

 It is strongly recommended that this product is permanently fixed to the wall.
Discourse apply professional advise if your

• Please seek professional advice if you are in doubt of what fixing device to use.

• Regularly check that anchors are securely maintained.

• Use safety drawer locks to prevent children climbing

• Stability of tall items may be affected by thick pile carpet or uneven floors.

• Do not place unanchored televisions on furniture.

**CAUTION:** for your safety when attaching the anchor fixings, please note the following:

 Check any electrical wires or plumbing inside the wall before drilling any holes. (if you are unsure please seek professional advice from a qualified tradesperson)