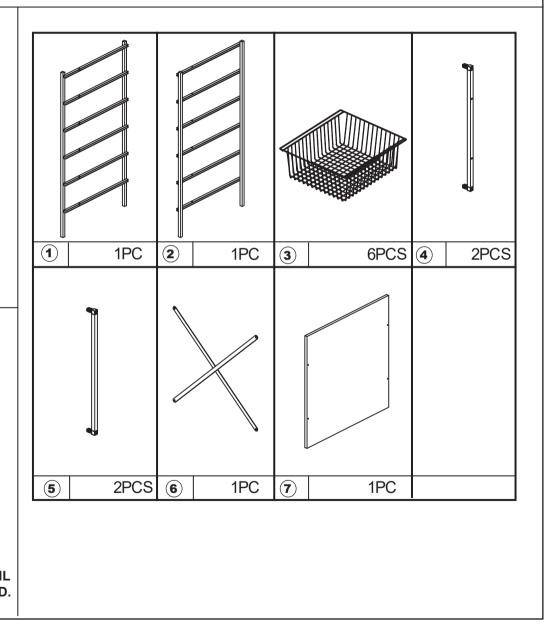

## Assembly Instructions 43033324 6 WIRE DRAWER UNIT

## ATTENTION:

While assembling part ④ and ⑤ and using a mallet, plastic chips may be released, this is normal and should not be of concern. Place either cardboard or a blanket on the floor so that both the floor and the drawer unit will be protected during assembly.

MAXIMUM SAFE LOADING WEIGHT: 10KG FOR TOP PANEL, 5KG FOR EACH DRAWER.







## Warning:

 It is strongly recommended that this product is permanently fixed to the wall.
Discourse apply professional advise if your

• Please seek professional advice if you are in doubt of what fixing device to use.

• Regularly check that anchors are securely maintained.

• Use safety drawer locks to prevent children climbing

• Stability of tall items may be affected by thick pile carpet or uneven floors.

• Do not place unanchored televisions on furniture.

**CAUTION:** for your safety when attaching the anchor fixings, please note the following:

 Check any electrical wires or plumbing inside the wall before drilling any holes. (if you are unsure please seek professional advice from a qualified tradesperson)