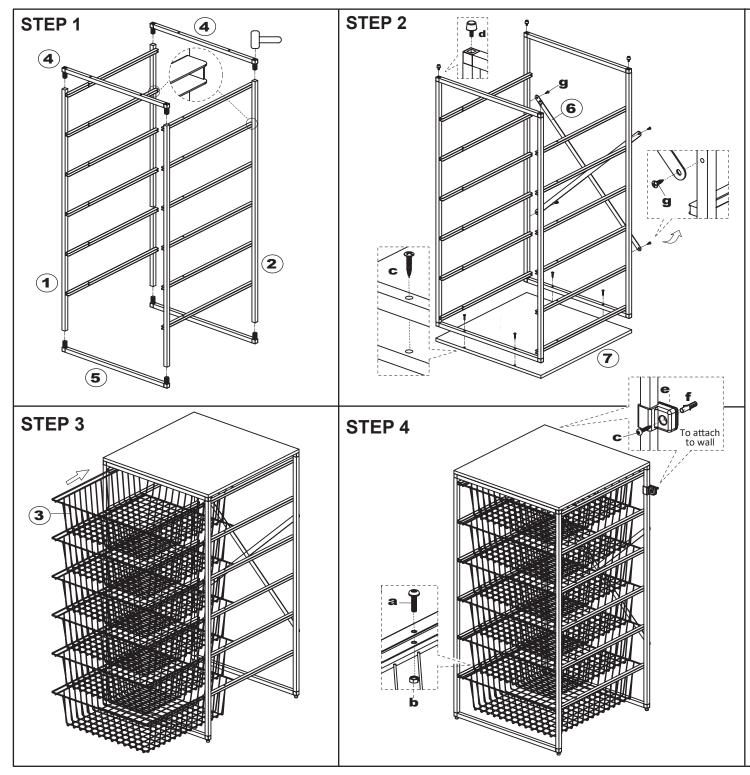

## Assembly Instructions 43033324 6 WIRE DRAWER UNIT

## ATTENTION:

While assembling part ④ and ⑤ and using a mallet, plastic chips may be released, this is normal and should not be of concern. Place either cardboard or a blanket on the floor so that both the floor and the drawer unit will be protected during assembly.