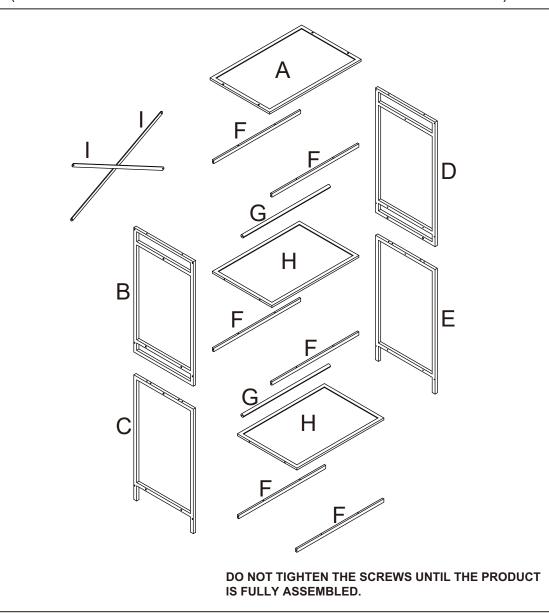

## **Assembly Instructions**

## 43036561 Bamboo garment rack with shelves

CARE INSTRUCTION: WIPE CLEAN WITH A SOFT DRY OR DAMP CLOTH. KEEP AWAY FROM WATER AND DIRECT SUNLIGHT. FOR INDOOR AND DOMESTIC USE. CHECK AND TIGHTEN ALL PARTS REGULARLY.