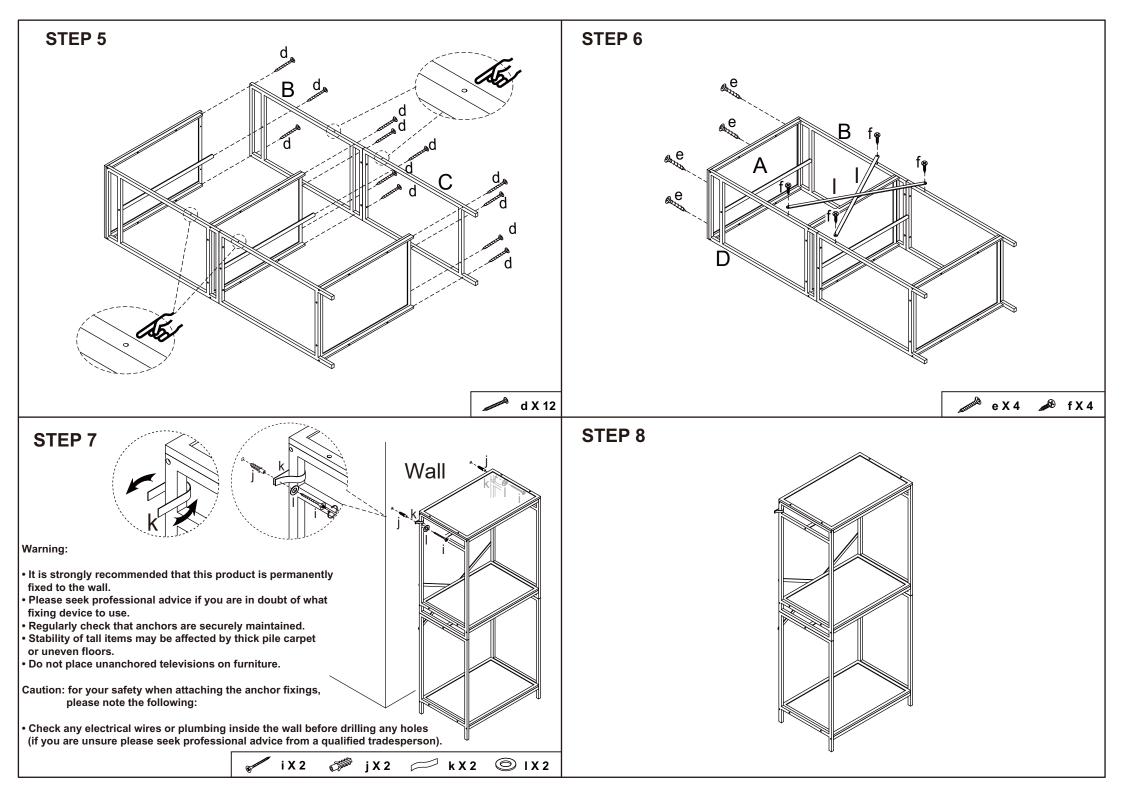

## **Assembly Instructions**

## 43036561 Bamboo garment rack with shelves

CARE INSTRUCTION: WIPE CLEAN WITH A SOFT DRY OR DAMP CLOTH. KEEP AWAY FROM WATER AND DIRECT SUNLIGHT. FOR INDOOR AND DOMESTIC USE. CHECK AND TIGHTEN ALL PARTS REGULARLY.

WARNING: DO NOT STAND OR SIT ON THE UNIT. DO NOT LEAN ON THE PRODUCT. DO NOT DRAG THE PRODUCT. USE ONLY ON A FLAT SURFACE. DO NOT USE UNTIL ALL SCREWS, BOLTS AND KNOBS ARE FIRMLY SECURED. THIS PRODUCT CONTAINS SMALL PARTS AND SHARP POINTS, KEEP AWAY FROM CHILDREN AND BABIES. ADULT ASSEMBLY REQUIRED. FAILURE TO FOLLOW THESE WARNINGS COULD RESULT IN SERIOUS INJURY. MAXIMUM TOTAL LOADING WEIGHT: 36KGS (10KGS FOR EACH SHELF AND 8KGS FOR EACH CLOTHES RAIL)

## Hardware list

|               |   |        | пагич |
|---------------|---|--------|-------|
|               | а | 6X40mm | 4PCS  |
| <b>S</b>      | b |        | 4PCS  |
|               | С | 8X30mm | 4PCS  |
| - ATTITUTUTUR | d | 5X40mm | 24PCS |
|               | Φ | 5X30mm | 4PCS  |
|               | f | 4X20mm | 4PCS  |
|               | g |        | 1PC   |

| * Inninina | h                                                      | 4X30mm | 12PCS |  |
|------------|--------------------------------------------------------|--------|-------|--|
| A Turning  | -                                                      | 4X40mm | 2PCS  |  |
| O Traver   | j                                                      |        | 2PCS  |  |
|            | k                                                      |        | 2PCS  |  |
| 0          | I                                                      |        | 2PCS  |  |
|            | Tool required Philips Head Screw Driver (Not Provided) |        |       |  |