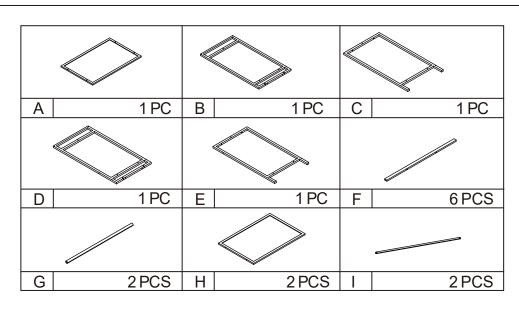

## Hardware list

|               |   |        | пагич |
|---------------|---|--------|-------|
|               | а | 6X40mm | 4PCS  |
| <b>S</b>      | b |        | 4PCS  |
|               | С | 8X30mm | 4PCS  |
| - ATTITUTUTUR | d | 5X40mm | 24PCS |
|               | Φ | 5X30mm | 4PCS  |
|               | f | 4X20mm | 4PCS  |
|               | g |        | 1PC   |

| * Inninina | h                                                      | 4X30mm | 12PCS |  |
|------------|--------------------------------------------------------|--------|-------|--|
| A Turning  | -                                                      | 4X40mm | 2PCS  |  |
| O Traver   | j                                                      |        | 2PCS  |  |
|            | k                                                      |        | 2PCS  |  |
| 0          | I                                                      |        | 2PCS  |  |
|            | Tool required Philips Head Screw Driver (Not Provided) |        |       |  |