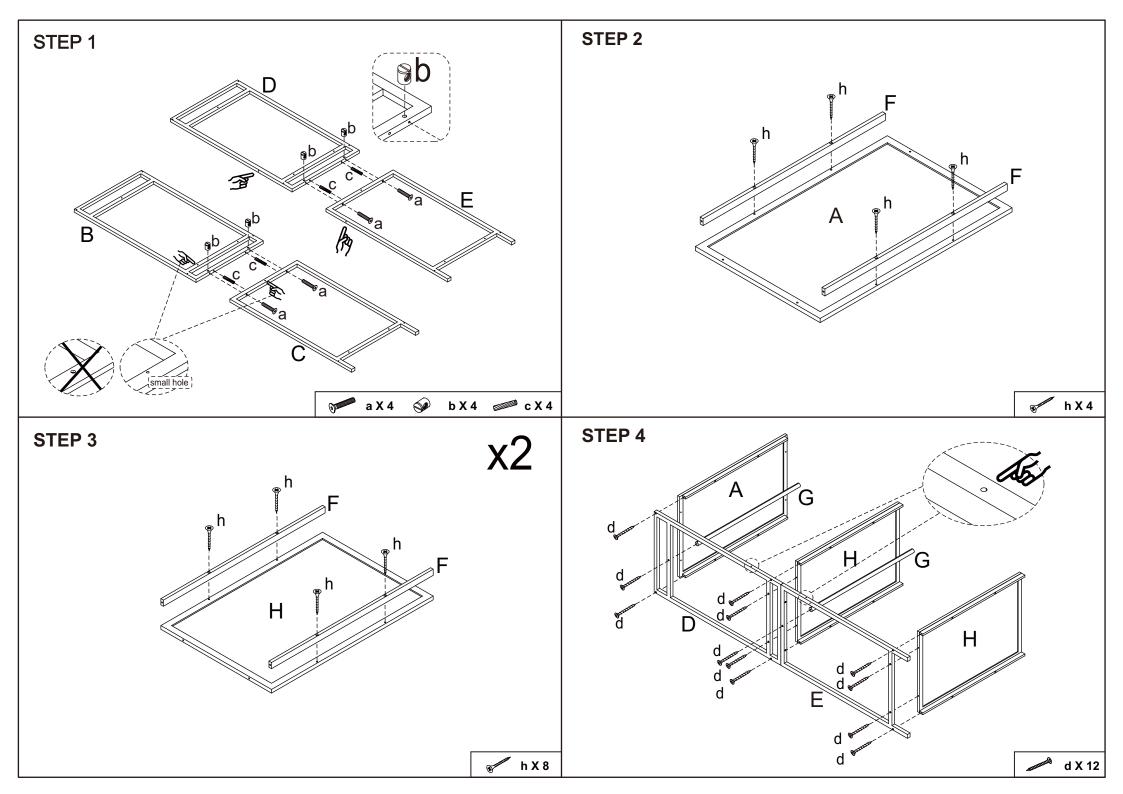

## **Assembly Instructions**

## 43036561 Bamboo garment rack with shelves

CARE INSTRUCTION: WIPE CLEAN WITH A SOFT DRY OR DAMP CLOTH. KEEP AWAY FROM WATER AND DIRECT SUNLIGHT. FOR INDOOR AND DOMESTIC USE. CHECK AND TIGHTEN ALL PARTS REGULARLY.

## Hardware list

|               |   |        | пагич |
|---------------|---|--------|-------|
|               | а | 6X40mm | 4PCS  |
| <b>S</b>      | b |        | 4PCS  |
|               | С | 8X30mm | 4PCS  |
| - ATTITUTUTUR | d | 5X40mm | 24PCS |
|               | Φ | 5X30mm | 4PCS  |
|               | f | 4X20mm | 4PCS  |
|               | g |        | 1PC   |

| * Inninina | h                                                      | 4X30mm | 12PCS |  |
|------------|--------------------------------------------------------|--------|-------|--|
| A Turning  | -                                                      | 4X40mm | 2PCS  |  |
| O Traver   | j                                                      |        | 2PCS  |  |
|            | k                                                      |        | 2PCS  |  |
| 0          | I                                                      |        | 2PCS  |  |
|            | Tool required Philips Head Screw Driver (Not Provided) |        |       |  |