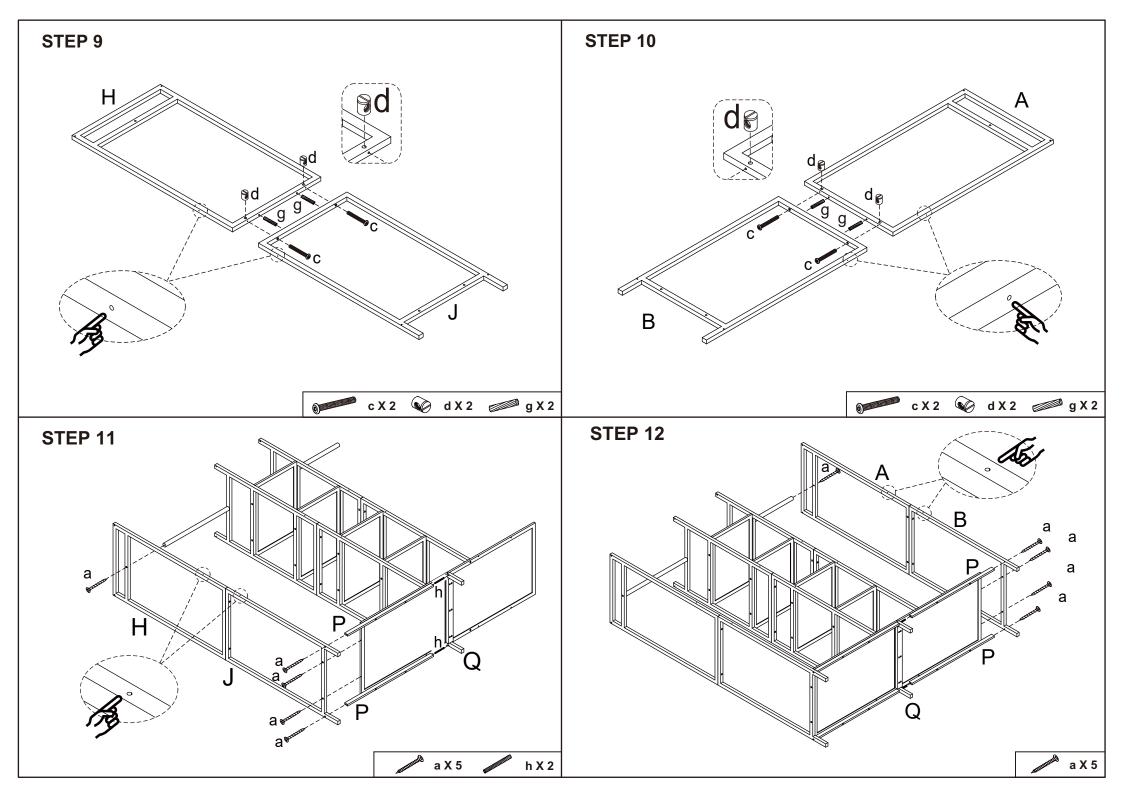

**Hardware list** 

h

6X60mm

36PCS

5X40mm

а

| G FOR EACH S | SHELF A | AND | EACH CLOTHES | RAI | L)            |
|--------------|---------|-----|--------------|-----|---------------|
|              |         |     |              |     |               |
| Α            | 1 PC    | В   | 1 PC         | С   | 1PC           |
|              |         |     |              |     |               |
| D            | 1 PC    | Е   | 4 PCS        | F   | 1 PC          |
|              |         |     |              | •   |               |
| 1            |         |     | *            |     |               |
| G            | 1 PC    | Н   | 1PC          | J   | 1 PC          |
|              |         | Н   | 1PC          | J   |               |
|              | 1PC     | H   | 1PC          | J   | 1 PC<br>2 PCS |
| K            | 2PCS    | H L | 1PC          |     |               |
| K            |         | L   |              |     |               |
| K N          | 2PCS    | L   | 1PC          | M   | 2PCS          |