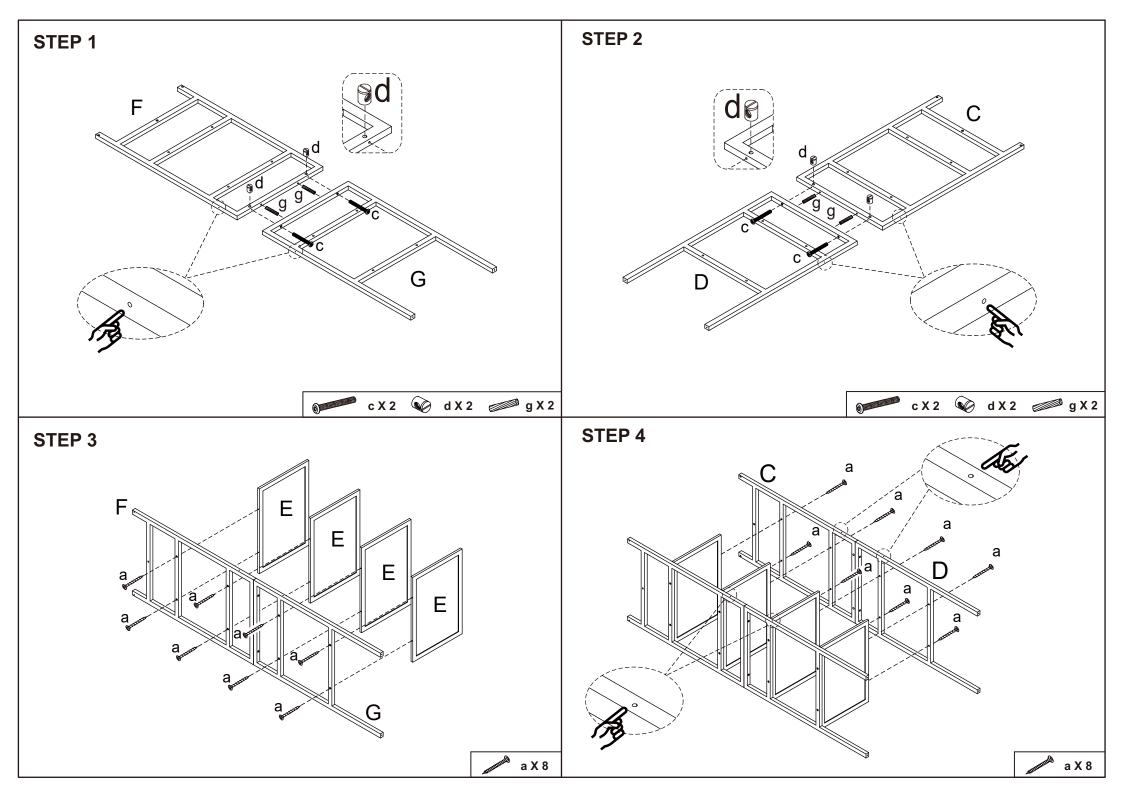

**Hardware list** 

h

6X60mm

36PCS

5X40mm

а

| G FOR EACH S | SHELF A | AND | EACH CLOTHES | RAI | L)            |
|--------------|---------|-----|--------------|-----|---------------|
|              |         |     |              |     |               |
| Α            | 1 PC    | В   | 1 PC         | С   | 1PC           |
|              |         |     |              |     |               |
| D            | 1 PC    | Е   | 4 PCS        | F   | 1 PC          |
|              |         |     |              | •   |               |
| 1            |         |     | *            |     |               |
| G            | 1 PC    | Н   | 1PC          | J   | 1 PC          |
|              |         | Н   | 1PC          | J   |               |
|              | 1PC     | H   | 1PC          | J   | 1 PC<br>2 PCS |
| K            | 2PCS    | H L | 1PC          |     |               |
| K            |         | L   |              |     |               |
| K N          | 2PCS    | L   | 1PC          | M   | 2PCS          |