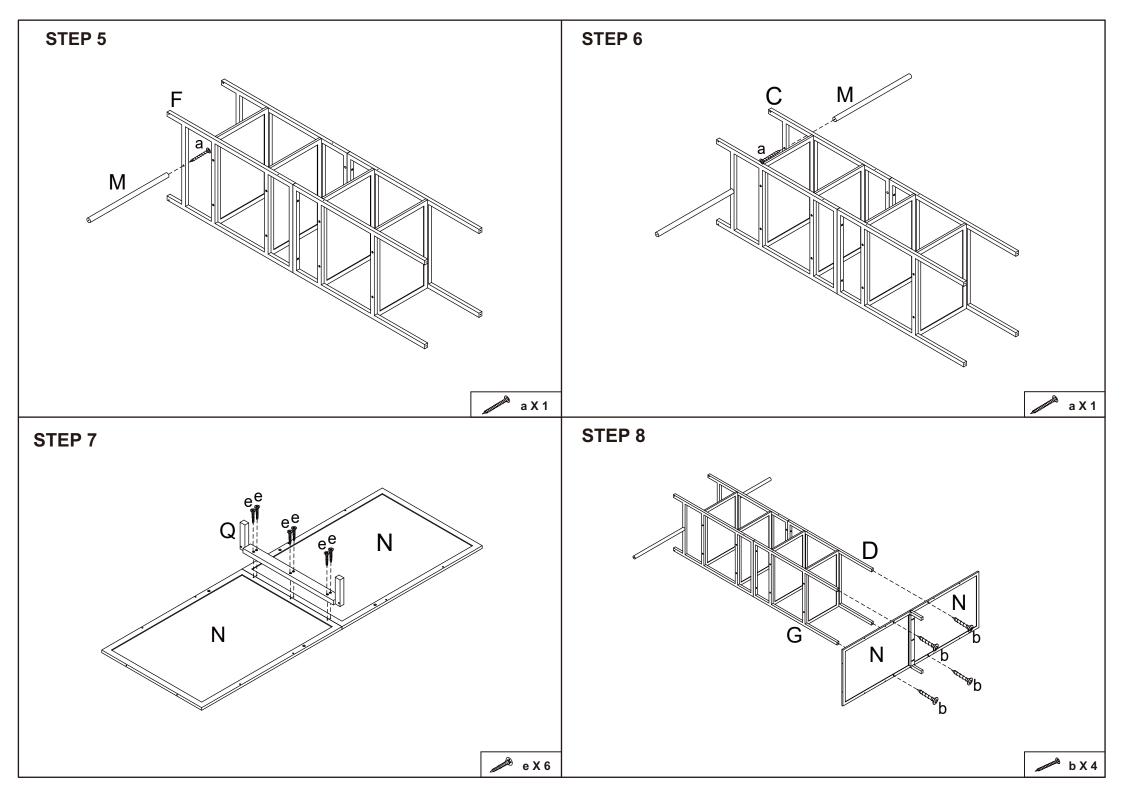

**Hardware list** 

h

6X60mm

36PCS

5X40mm

а

| G FOR EACH S | SHELF A | AND | EACH CLOTHES | RAI | L)            |
|--------------|---------|-----|--------------|-----|---------------|
|              |         |     |              |     |               |
| Α            | 1 PC    | В   | 1 PC         | С   | 1PC           |
|              |         |     |              |     |               |
| D            | 1 PC    | Е   | 4 PCS        | F   | 1 PC          |
|              |         |     |              | •   |               |
| 1            |         |     | *            |     |               |
| G            | 1 PC    | Н   | 1PC          | J   | 1 PC          |
|              |         | Н   | 1PC          | J   |               |
|              | 1PC     | H   | 1PC          | J   | 1 PC<br>2 PCS |
| K            | 2PCS    | H L | 1PC          |     |               |
| K            |         | L   |              |     |               |
| K N          | 2PCS    | L   | 1PC          | M   | 2PCS          |