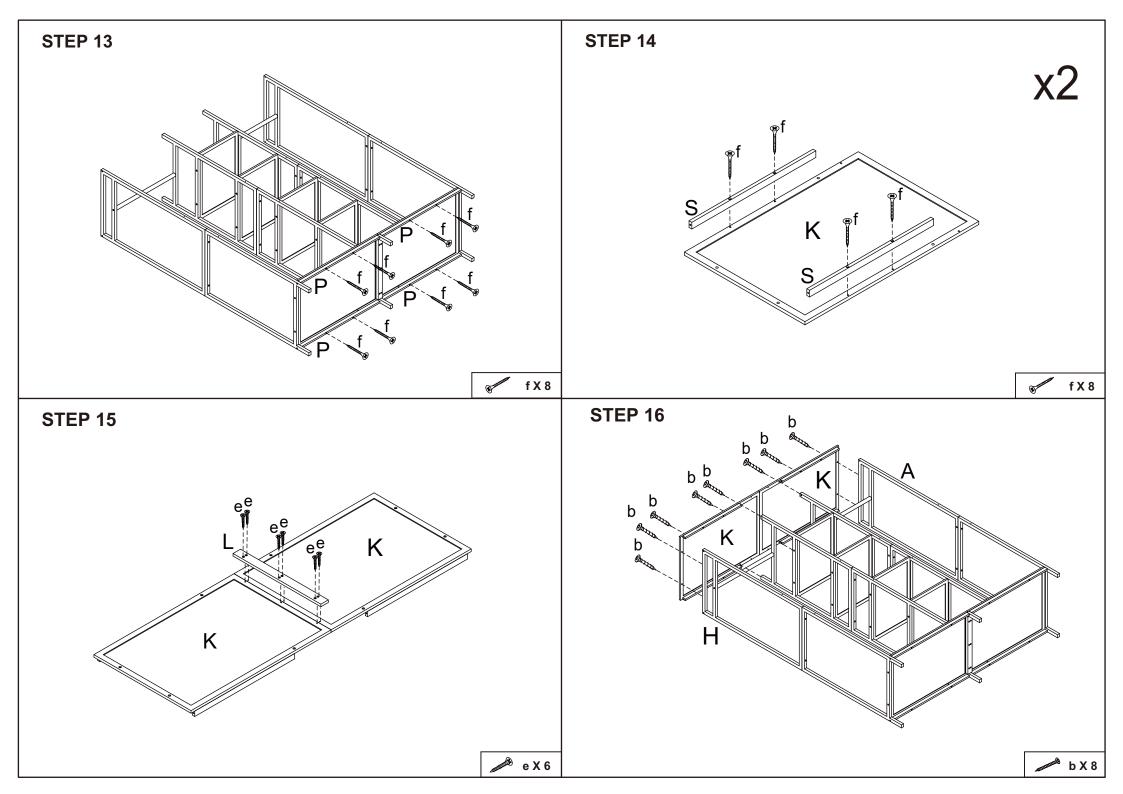

**Hardware list** 

h

6X60mm

36PCS

5X40mm

а

| G FOR EACH S | SHELF A | AND | EACH CLOTHES | RAI | L)            |
|--------------|---------|-----|--------------|-----|---------------|
|              |         |     |              |     |               |
| Α            | 1 PC    | В   | 1 PC         | С   | 1PC           |
|              |         |     |              |     |               |
| D            | 1 PC    | Е   | 4 PCS        | F   | 1 PC          |
|              |         |     |              | •   |               |
| 1            |         |     | *            |     |               |
| G            | 1 PC    | Н   | 1PC          | J   | 1 PC          |
|              |         | Н   | 1PC          | J   |               |
|              | 1PC     | H   | 1PC          | J   | 1 PC<br>2 PCS |
| K            | 2PCS    | H L | 1PC          |     |               |
| K            |         | L   |              |     |               |
| K N          | 2PCS    | L   | 1PC          | M   | 2PCS          |