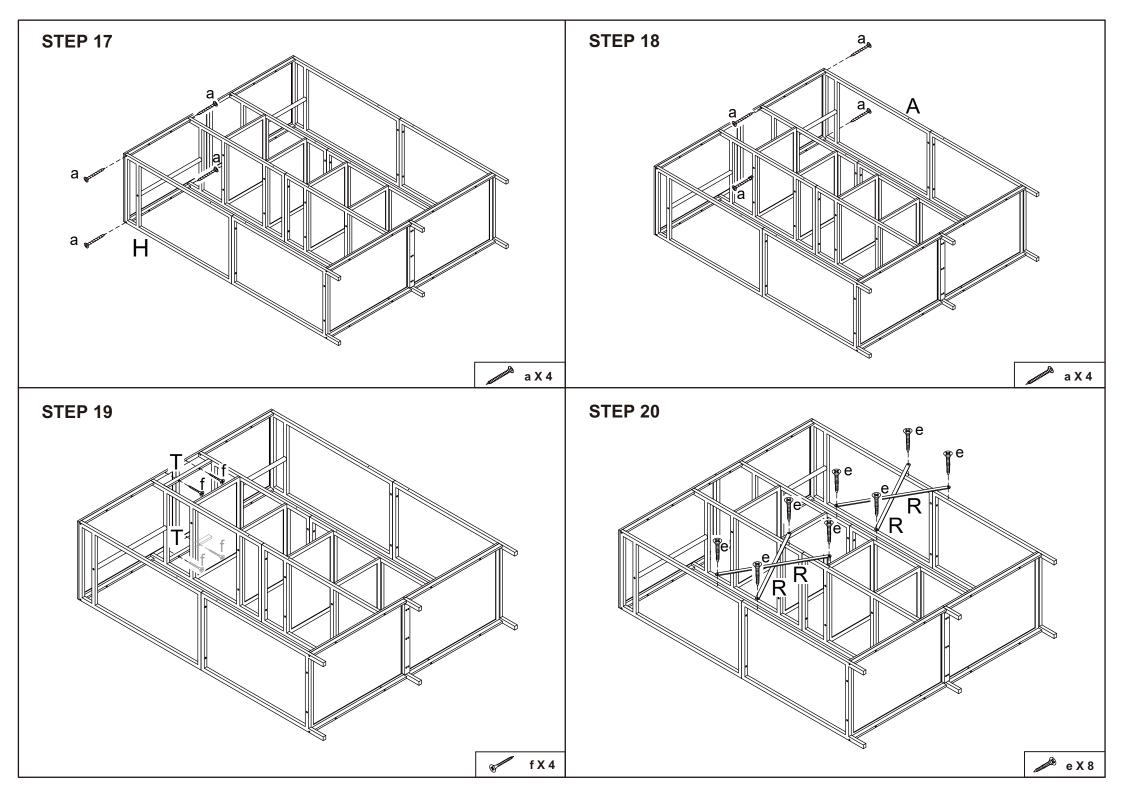

**Hardware list** 

h

6X60mm

36PCS

5X40mm

а

| G FOR EACH S | SHELF A | AND | EACH CLOTHES | RAI | L)            |
|--------------|---------|-----|--------------|-----|---------------|
|              |         |     |              |     |               |
| Α            | 1 PC    | В   | 1 PC         | С   | 1PC           |
|              |         |     |              |     |               |
| D            | 1 PC    | Е   | 4 PCS        | F   | 1 PC          |
|              |         |     |              | •   |               |
| 1            |         |     | *            |     |               |
| G            | 1 PC    | Н   | 1PC          | J   | 1 PC          |
|              |         | Н   | 1PC          | J   |               |
|              | 1PC     | H   | 1PC          | J   | 1 PC<br>2 PCS |
| K            | 2PCS    | H L | 1PC          |     |               |
| K            |         | L   |              |     |               |
| K N          | 2PCS    | L   | 1PC          | M   | 2PCS          |