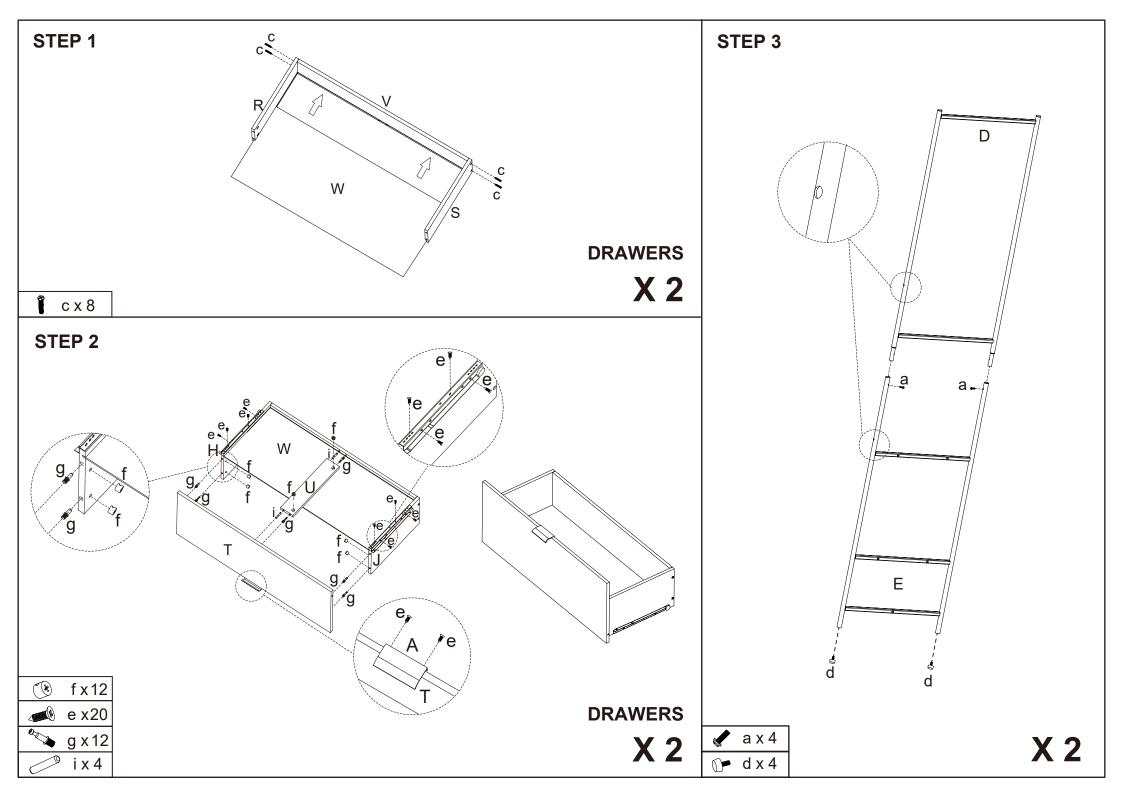

MAXIMUM TOTAL LOADING WEIGHT: 38KG (10KG FOR CLOTHES RAIL, 8KG FOR EACH DRAWER AND 12KG FOR THE SHELF)

| 1   | Hardware list |      |         |       |              |   |       |    |          |               | Т          |          |      |      |
|-----|---------------|------|---------|-------|--------------|---|-------|----|----------|---------------|------------|----------|------|------|
|     |               | а    | M4x12mm | 8pcs  |              | h | 4pcs  |    | <b>.</b> | 00 00 0 00 00 |            | <u> </u> |      | Ø    |
|     | (hanna)       | b    | M6x20mm | 14pcs |              | i | 12pcs | G  |          | 2PC           | <u>з</u> Н | 2PCS     | 1    | 2PCS |
|     |               | с    | M4x30mm | 12pcs | Barton a     | j | 2pcs  |    | 0        | <u> </u>      |            |          |      |      |
|     |               | d    |         | 4pcs  | (K) DIDDIDDD | k | 2pcs  | J  |          | 2PC           | s K        | 1PC      | L    | 1PC  |
|     | <b>I</b>      | е    | M4x10mm | 32pcs |              | I | 2pcs  |    |          | · · · ·       |            | · · · ·  | ٢    | •    |
|     |               | f    |         | 22pcs |              | m | 2pcs  | М  |          |               | N          |          | 0    | 1PC  |
|     | OT JUN        | g    |         | 22pcs |              | n | 1рс   | \$ |          | ¢ •           | •          |          |      |      |
| 2 _ |               | -    |         | _     |              |   |       |    | 1PC      | Q             | 2PCS       | R        | 2PCS |      |
|     | $\square$     |      |         |       |              |   |       |    |          | · · ·         |            | 0 0      |      |      |
| 1   | 4             | 2PCS | В       |       | 1PC C        |   | 1PC   | S  |          | 2PC           | зT         | 2PCS     | U    | 2PCS |
|     |               |      |         |       |              |   |       |    |          |               |            |          |      | • •  |
| ſ   | כ             | 2PCS | E       |       | 2PCS F       |   | 1PC   | V  |          | 2PC           | s W        | 2PCS     | Х    | 1PC  |