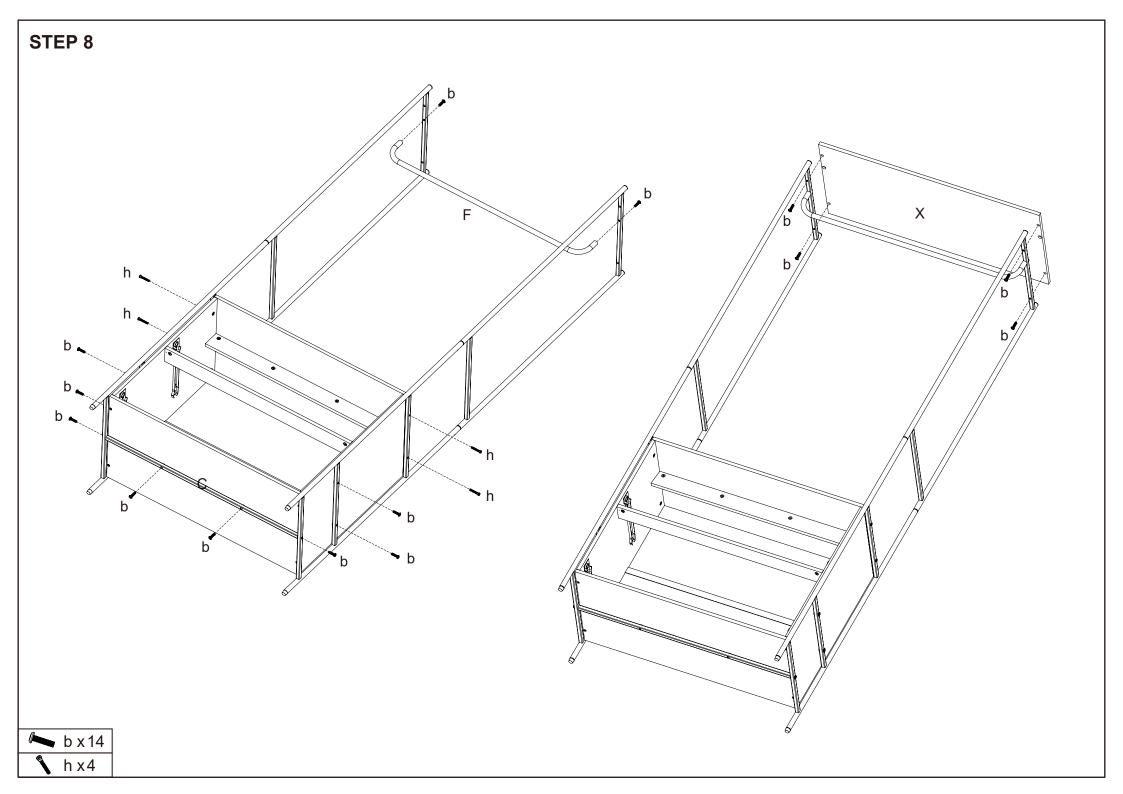

MAXIMUM TOTAL LOADING WEIGHT: 38KG (10KG FOR CLOTHES RAIL, 8KG FOR EACH DRAWER AND 12KG FOR THE SHELF)

| 1   | Hardware list |      |         |       |              |   |       |    |          |               | Т          |          |      |      |
|-----|---------------|------|---------|-------|--------------|---|-------|----|----------|---------------|------------|----------|------|------|
|     |               | а    | M4x12mm | 8pcs  |              | h | 4pcs  |    | <b>.</b> | 00 00 0 00 00 |            | <u> </u> |      | Ø    |
|     | (hanna)       | b    | M6x20mm | 14pcs |              | i | 12pcs | G  |          | 2PC           | <u>з</u> Н | 2PCS     | 1    | 2PCS |
|     |               | с    | M4x30mm | 12pcs | Barton a     | j | 2pcs  |    | 0        | <u> </u>      |            |          |      |      |
|     |               | d    |         | 4pcs  | (K) DIDDIDDD | k | 2pcs  | J  |          | 2PC           | s K        | 1PC      | L    | 1PC  |
|     | <b>I</b>      | е    | M4x10mm | 32pcs |              | I | 2pcs  |    |          | · · · ·       |            | · · · ·  | ٢    | •    |
|     |               | f    |         | 22pcs |              | m | 2pcs  | М  |          |               | N          |          | 0    | 1PC  |
|     | OT JUN        | g    |         | 22pcs |              | n | 1рс   | \$ |          | ¢ •           | •          |          |      |      |
| 2 _ |               | -    |         | _     |              |   |       |    | 1PC      | Q             | 2PCS       | R        | 2PCS |      |
|     | $\square$     |      |         |       |              |   |       |    |          | · · ·         |            | 0 0      |      |      |
| 1   | 4             | 2PCS | В       |       | 1PC C        |   | 1PC   | S  |          | 2PC           | зT         | 2PCS     | U    | 2PCS |
|     |               |      |         |       |              |   |       |    |          |               |            |          |      | • •  |
| ſ   | כ             | 2PCS | E       |       | 2PCS F       |   | 1PC   | V  |          | 2PC           | s W        | 2PCS     | Х    | 1PC  |