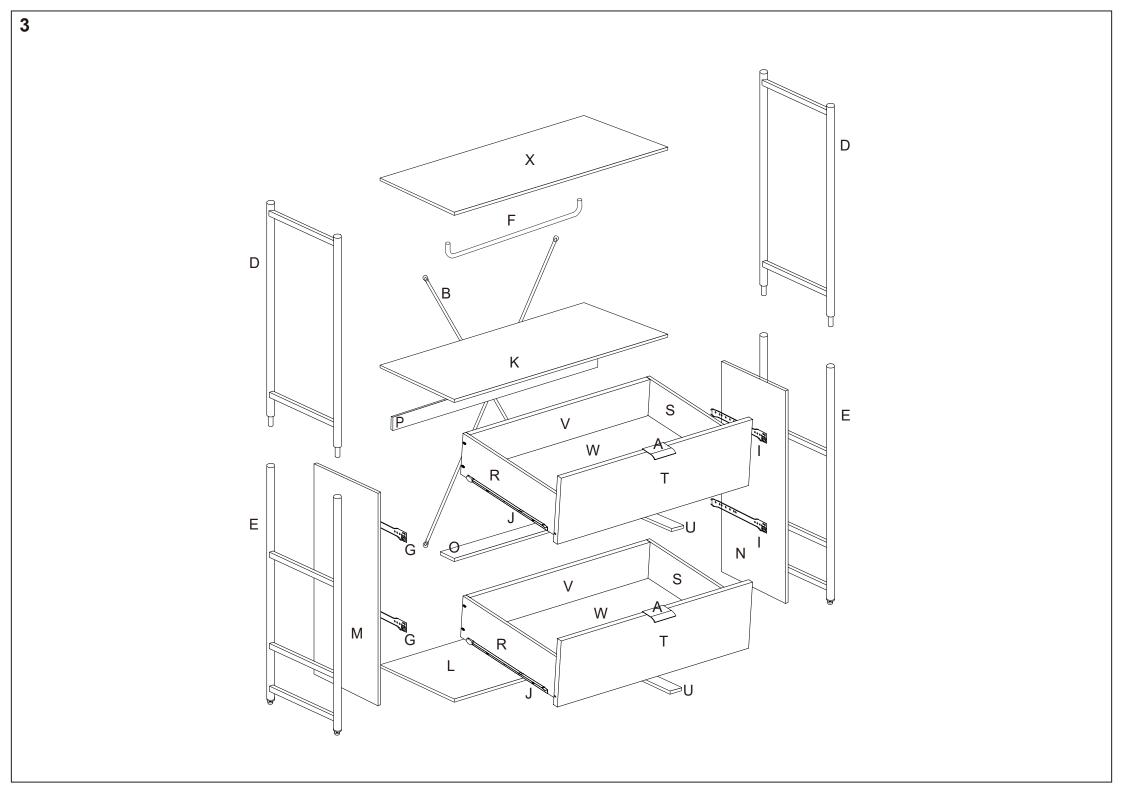

MAXIMUM TOTAL LOADING WEIGHT: 38KG (10KG FOR CLOTHES RAIL, 8KG FOR EACH DRAWER AND 12KG FOR THE SHELF)

| 1   | Hardware list |      |         |       |              |   |       |    |          |               | Т          |          |      |      |
|-----|---------------|------|---------|-------|--------------|---|-------|----|----------|---------------|------------|----------|------|------|
|     |               | а    | M4x12mm | 8pcs  |              | h | 4pcs  |    | <b>.</b> | 00 00 0 00 00 |            | <u> </u> |      | Ø    |
|     | (hanna)       | b    | M6x20mm | 14pcs |              | i | 12pcs | G  |          | 2PC           | <u>з</u> Н | 2PCS     | 1    | 2PCS |
|     |               | с    | M4x30mm | 12pcs | Barton a     | j | 2pcs  |    | 0        | <u> </u>      |            |          |      |      |
|     |               | d    |         | 4pcs  | (K) DIDDIDDD | k | 2pcs  | J  |          | 2PC           | s K        | 1PC      | L    | 1PC  |
|     | <b>I</b>      | е    | M4x10mm | 32pcs |              | I | 2pcs  |    |          | · · · ·       |            | · · · ·  | ٢    | •    |
|     |               | f    |         | 22pcs |              | m | 2pcs  | М  |          |               | N          |          | 0    | 1PC  |
|     | OT JUN        | g    |         | 22pcs |              | n | 1рс   | \$ |          | ¢ •           | •          |          |      |      |
| 2 _ |               | -    |         | _     |              |   |       |    | 1PC      | Q             | 2PCS       | R        | 2PCS |      |
|     | $\square$     |      |         |       |              |   |       |    |          | · · ·         |            | 0 0      |      |      |
| 1   | 4             | 2PCS | В       |       | 1PC C        |   | 1PC   | S  |          | 2PC           | зT         | 2PCS     | U    | 2PCS |
|     |               |      |         |       |              |   |       |    |          |               |            |          |      | • •  |
| ſ   | כ             | 2PCS | E       |       | 2PCS F       |   | 1PC   | V  |          | 2PC           | s W        | 2PCS     | Х    | 1PC  |