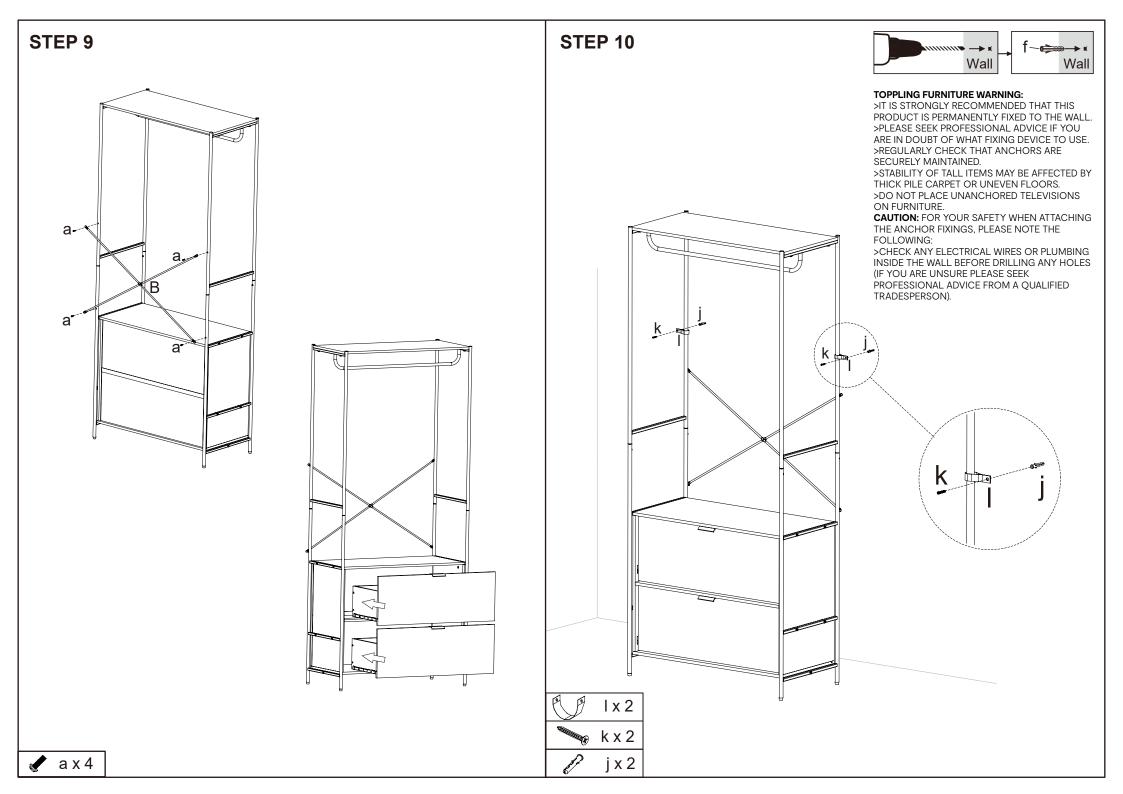

|      |      |
| 2 _ |               | -    |         | _     |              |   |       |    | 1PC      | Q             | 2PCS       | R        | 2PCS |      |
|     | $\square$     |      |         |       |              |   |       |    |          | · · ·         |            | 0 0      |      |      |
| 1   | 4             | 2PCS | В       |       | 1PC C        |   | 1PC   | S  |          | 2PC           | зT         | 2PCS     | U    | 2PCS |
|     |               |      |         |       |              |   |       |    |          |               |            |          |      | • •  |
| ſ   | כ             | 2PCS | E       |       | 2PCS F       |   | 1PC   | V  |          | 2PC           | s W        | 2PCS     | Х    | 1PC  |







 $\sim$  1x2  $\sim$  nx1

\_\_\_\_\_