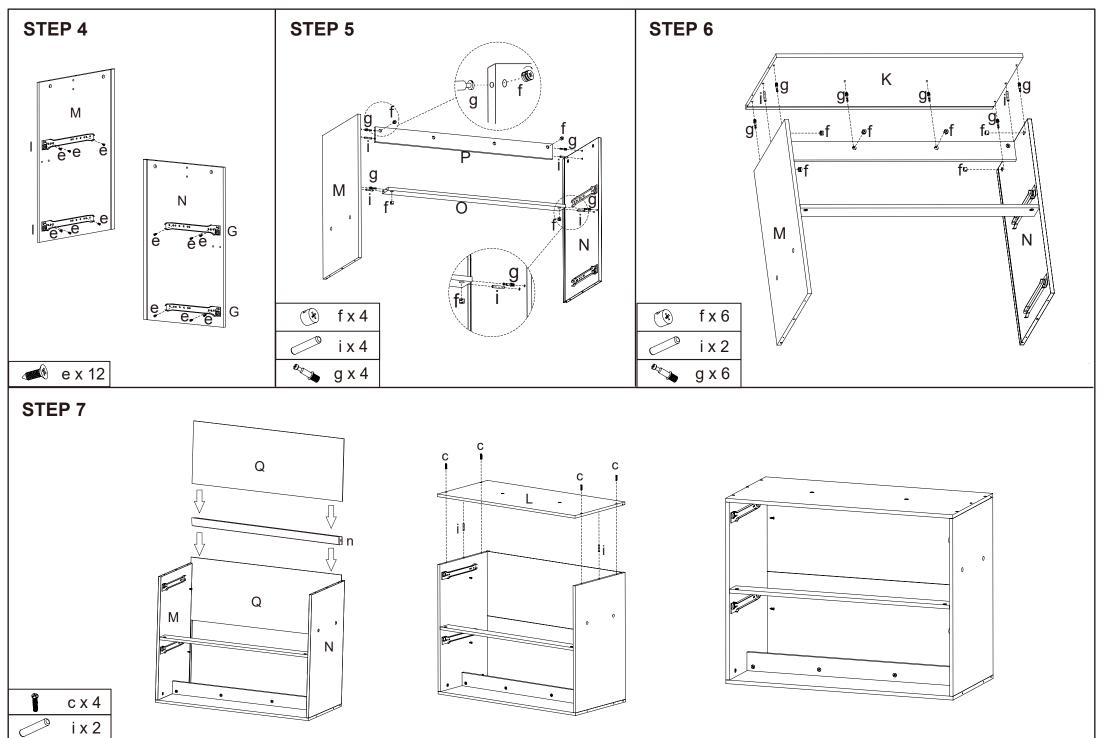

MAXIMUM TOTAL LOADING WEIGHT: 38KG (10KG FOR CLOTHES RAIL, 8KG FOR EACH DRAWER AND 12KG FOR THE SHELF)

| 1   | Hardware list |      |         |       |              |   |       |    |          |               | Т          |          |      |      |
|-----|---------------|------|---------|-------|--------------|---|-------|----|----------|---------------|------------|----------|------|------|
|     |               | а    | M4x12mm | 8pcs  |              | h | 4pcs  |    | <b>.</b> | 00 00 0 00 00 |            | <u> </u> |      | Ø    |
|     | (hanna)       | b    | M6x20mm | 14pcs |              | i | 12pcs | G  |          | 2PC           | <u>з</u> Н | 2PCS     | 1    | 2PCS |
|     |               | с    | M4x30mm | 12pcs | Barton a     | j | 2pcs  |    | 0        | <u> </u>      |            |          |      |      |
|     |               | d    |         | 4pcs  | (K) DIDDIDDD | k | 2pcs  | J  |          | 2PC           | s K        | 1PC      | L    | 1PC  |
|     | <b>I</b>      | е    | M4x10mm | 32pcs |              | I | 2pcs  |    |          | · · · ·       |            | · · · ·  | ٢    | •    |
|     |               | f    |         | 22pcs |              | m | 2pcs  | М  |          |               | N          |          | 0    | 1PC  |
|     | OT JUN        | g    |         | 22pcs |              | n | 1рс   | \$ |          | ¢ •           | •          |          |      |      |
| 2 _ |               | -    |         | _     |              |   |       |    | 1PC      | Q             | 2PCS       | R        | 2PCS |      |
|     | $\square$     |      |         |       |              |   |       |    |          | · · ·         |            | 0 0      |      |      |
| 1   | 4             | 2PCS | В       |       | 1PC C        |   | 1PC   | S  |          | 2PC           | зT         | 2PCS     | U    | 2PCS |
|     |               |      |         |       |              |   |       |    |          |               |            |          |      | • •  |
| ſ   | כ             | 2PCS | E       |       | 2PCS F       |   | 1PC   | V  |          | 2PC           | s W        | 2PCS     | Х    | 1PC  |