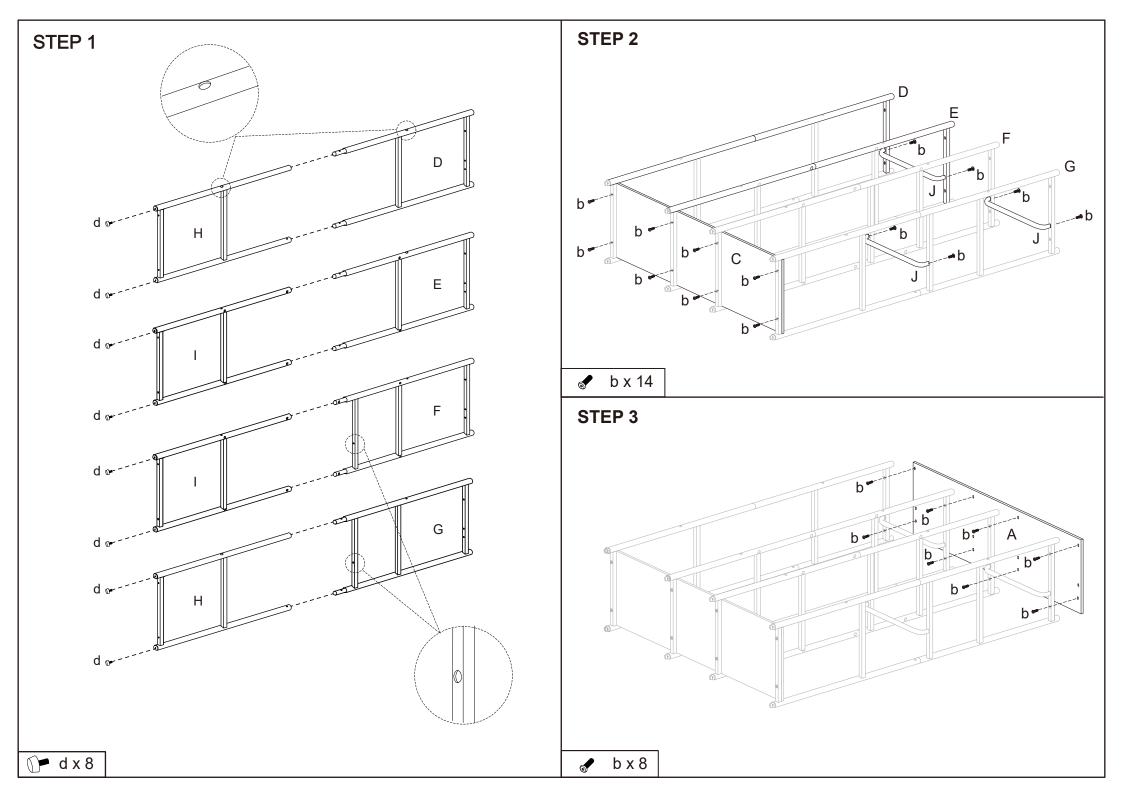

## 43036936 EGON 3 SECTION WARDROBE

ATTENTION: DO NOT TIGHTEN THE SCREWS UNTIL THE PRODUCT IS FULLY ASSEMBLED. FOR INDOOR USE ONLY.

**Hardware list** 

3PCS K

CARE INSTRUCTION: WIPE CLEAN WITH A SOFT DRY OR DAMP CLOTH, KEEP AWAY FROM WATER AND DIRECT SUNLIGHT. CHECK AND TIGHTEN ALL PARTS REGULARLY.