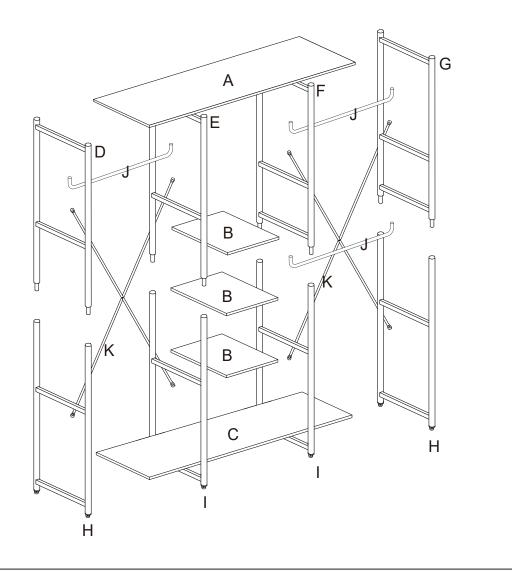

## 43036936 EGON 3 SECTION WARDROBE

ATTENTION: DO NOT TIGHTEN THE SCREWS UNTIL THE PRODUCT IS FULLY ASSEMBLED. FOR INDOOR USE ONLY.

**Hardware list** 

3PCS K

CARE INSTRUCTION: WIPE CLEAN WITH A SOFT DRY OR DAMP CLOTH, KEEP AWAY FROM WATER AND DIRECT SUNLIGHT. CHECK AND TIGHTEN ALL PARTS REGULARLY.