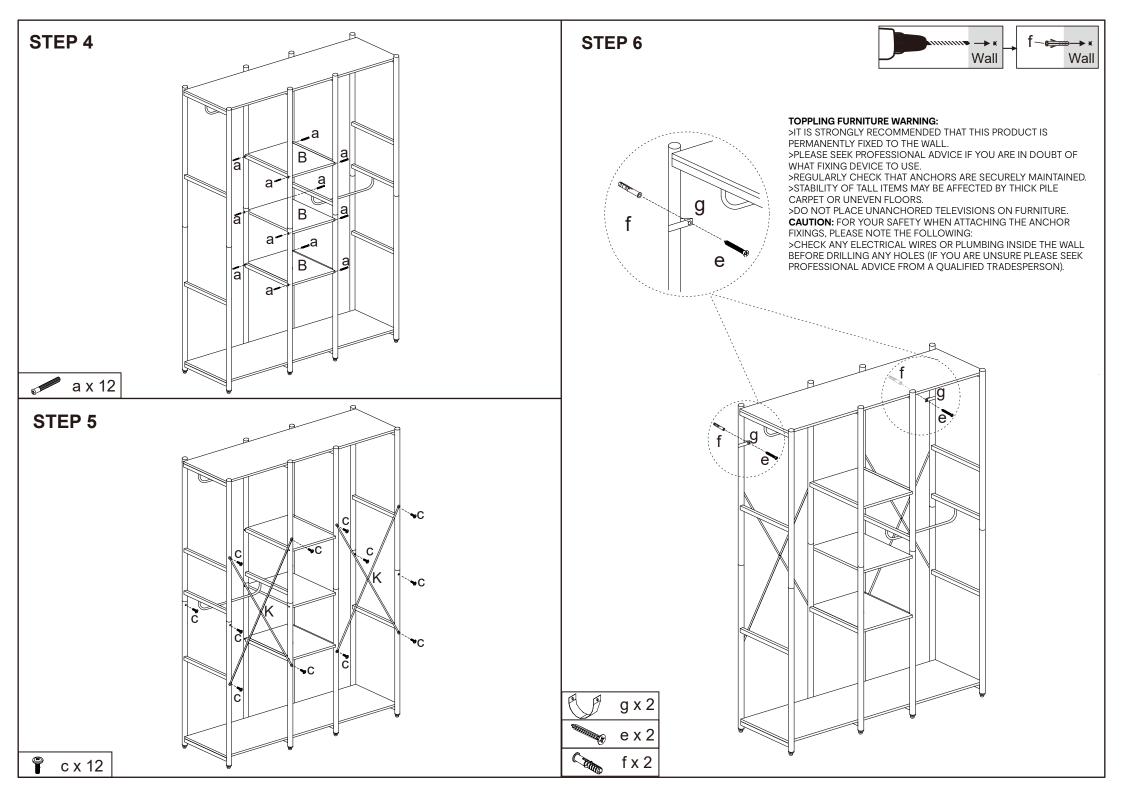

## 43036936 EGON 3 SECTION WARDROBE

ATTENTION: DO NOT TIGHTEN THE SCREWS UNTIL THE PRODUCT IS FULLY ASSEMBLED. FOR INDOOR USE ONLY.

**Hardware list** 

3PCS K

CARE INSTRUCTION: WIPE CLEAN WITH A SOFT DRY OR DAMP CLOTH, KEEP AWAY FROM WATER AND DIRECT SUNLIGHT. CHECK AND TIGHTEN ALL PARTS REGULARLY.