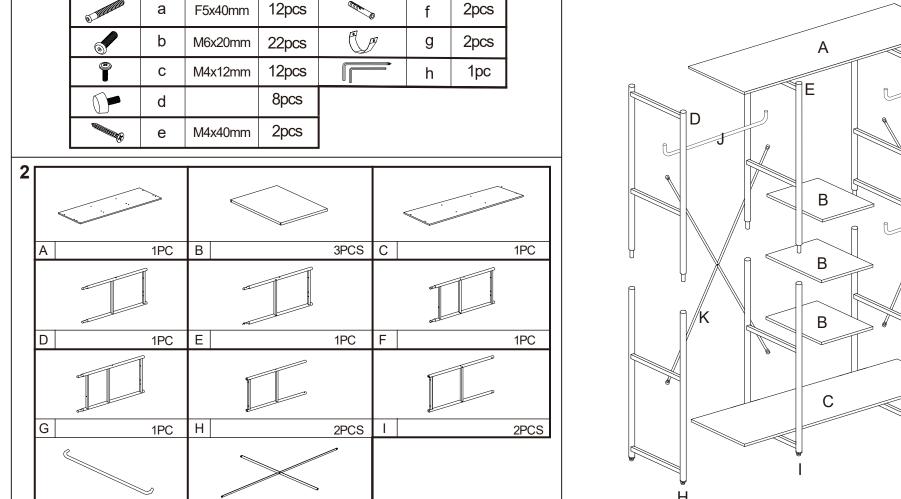

## 43036936 EGON 3 SECTION WARDROBE

ATTENTION: DO NOT TIGHTEN THE SCREWS UNTIL THE PRODUCT IS FULLY ASSEMBLED. FOR INDOOR USE ONLY.

**Hardware list** 

3PCS K

CARE INSTRUCTION: WIPE CLEAN WITH A SOFT DRY OR DAMP CLOTH, KEEP AWAY FROM WATER AND DIRECT SUNLIGHT. CHECK AND TIGHTEN ALL PARTS REGULARLY.