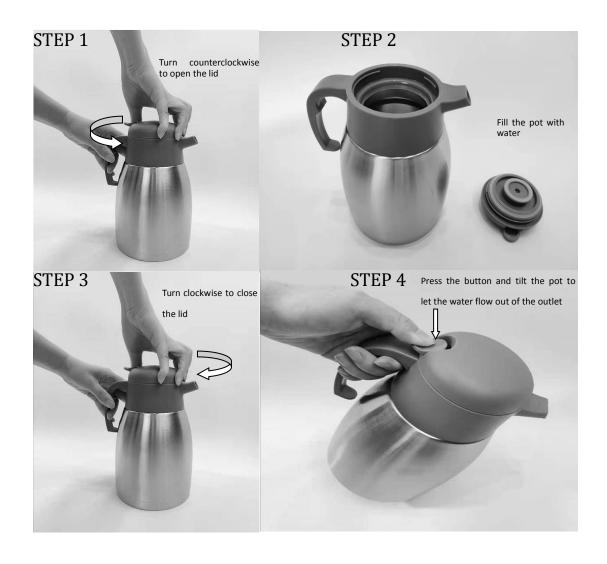

## Warnings:

- Do not place near open flame.
- Do not put in the microwave oven.
- Do not overfill with hot liquids and keep out of reach of children when filled with hot liquid.
- Never use bleach cleaners containing chlorine.

## Maintenance:

- Before and after every use, rinse the product with hot water ,the best result is obtained a mix if water and baking soda or cleaning agent, rinse carefully afterwards.
- For an optimal cleaning, push the button and let warm water flow through the opening.
- Never use any corrosive cleaning.
- When not in use, store your insulating item open to prevent bacteria growth or bad odors.