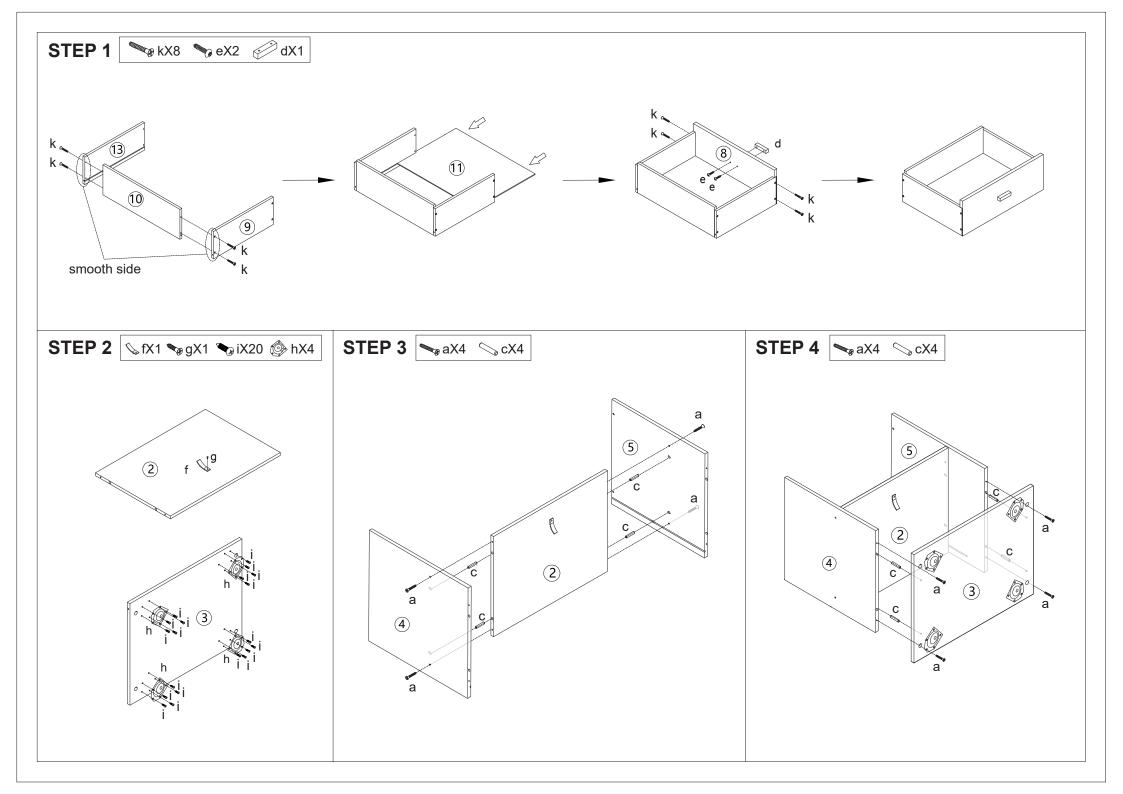

## Hardware List

|     | а | M3.5x30mm | 12pcs | <b>(%</b> ) | b | 4pcs |
|-----|---|-----------|-------|-------------|---|------|
|     | С | M5x25mm   | 8pcs  |             | d | 1рс  |
|     | е | M4x20mm   | 2pcs  |             | f | 1рс  |
|     | g | M3x10mm   | 1pc   | ٥           | h | 4pcs |
| ••• | i | M4x8mm    | 20pcs |             | j | 1pc  |
|     | k | M3x24mm   | 8pcs  | •           | I | 4pcs |