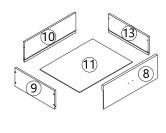

OULD RESULT IN SERIOUS INJURY. CONTAINS SMALL PARTS. IT IS TO BE ASSEMBLED BY AN ADULT.

CARE INSTRUCTION: WIPE CLEAN WITH A SOFT DAMP CLOTH. NEVER USE SCOURERS, ABRASIVES OR CHEMICAL SOLVENTS. KEEP AWAY FROM MOISTURE AND DIRECT SUNLIGHT. STORE IN A DRY PLACE FOR INDOOR USE ONLY.

MAXIMUM SAFE LOAD: 5KG FOR TOP PANEL, 3KG FOR DRAWER.

| 1      |  |
|--------|--|
| <br> - |  |

## Hardware List

|     | а | M3.5x30mm | 12pcs | <b>(%</b> ) | b | 4pcs |
|-----|---|-----------|-------|-------------|---|------|
|     | С | M5x25mm   | 8pcs  |             | d | 1рс  |
|     | е | M4x20mm   | 2pcs  |             | f | 1рс  |
|     | g | M3x10mm   | 1pc   | ٥           | h | 4pcs |
| ••• | i | M4x8mm    | 20pcs |             | j | 1pc  |
|     | k | M3x24mm   | 8pcs  | •           | I | 4pcs |