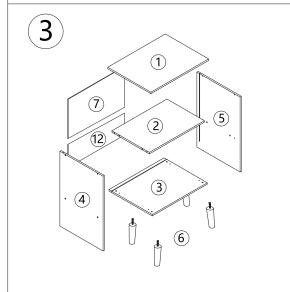

COULD RESULT IN SERIOUS INJURY. CONTAINS SMALL PARTS. IT IS TO BE ASSEMBLED BY AN ADULT.

CARE INSTRUCTION: WIPE CLEAN WITH A SOFT DAMP CLOTH. NEVER USE SCOURERS, ABRASIVES OR CHEMICAL SOLVENTS. KEEP AWAY FROM MOISTURE AND DIRECT SUNLIGHT. STORE IN A DRY PLACE FOR INDOOR USE ONLY.

MAXIMUM SAFE LOAD: 5KG FOR TOP PANEL, 3KG FOR DRAWER.

| 1      |  |
|--------|--|
| <br> - |  |

## Hardware List

|     | а | M3.5x30mm | 12pcs | <b>(%</b> ) | b | 4pcs |
|-----|---|-----------|-------|-------------|---|------|
|     | С | M5x25mm   | 8pcs  |             | d | 1рс  |
|     | е | M4x20mm   | 2pcs  |             | f | 1рс  |
|     | g | M3x10mm   | 1pc   | ٥           | h | 4pcs |
| ••• | i | M4x8mm    | 20pcs |             | j | 1pc  |
|     | k | M3x24mm   | 8pcs  | •           | I | 4pcs |