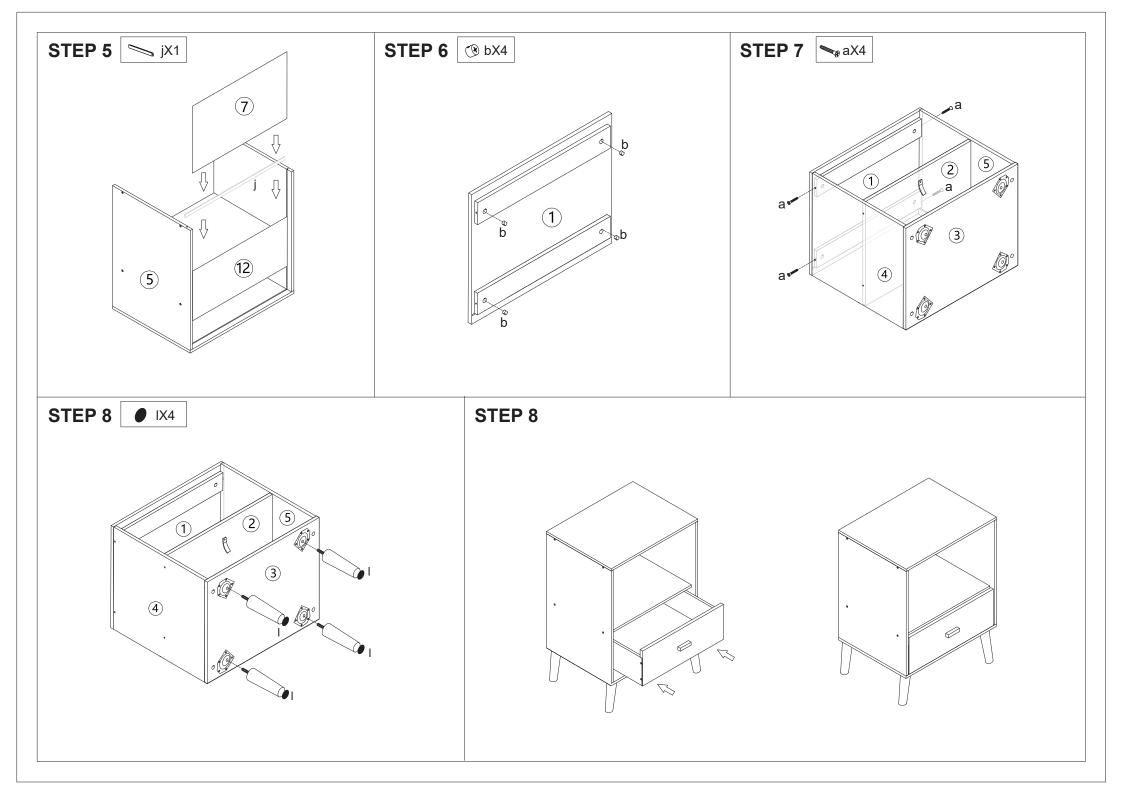

## **Assembly Instruction**

## 43039203 Kids Bedside Table White

WARNING: DO NOT STAND, SIT OR LEAN ON THE UNIT. DO NOT USE THIS UNIT AS A STEP LADDER. ENSURE THIS UNIT IS USED ONLY ON A FLAT SURFACE. DO NOT USE THIS UNIT UNLESS ALL BOLTS AND SCREWS ARE FIRMLY SECURED. DO NOT PLACE HOT OBJECTS SUCH AS COFFEE CUPS DIRECTLY ON THE SURFACE OF THIS FURNITURE ITEM. THIS ITEM IS FOR STORAGE PURPOSE ONLY. FAILURE TO FOLLOW THESE WARNINGS COULD RESULT IN SERIOUS INJURY. CONTAINS SMALL PARTS. IT IS TO BE ASSEMBLED BY AN ADULT.

## Hardware List

|     | а | M3.5x30mm | 12pcs | <b>(%</b> ) | b | 4pcs |
|-----|---|-----------|-------|-------------|---|------|
|     | С | M5x25mm   | 8pcs  |             | d | 1рс  |
|     | е | M4x20mm   | 2pcs  |             | f | 1рс  |
|     | g | M3x10mm   | 1pc   | ٥           | h | 4pcs |
| ••• | i | M4x8mm    | 20pcs |             | j | 1pc  |
|     | k | M3x24mm   | 8pcs  | •           | I | 4pcs |