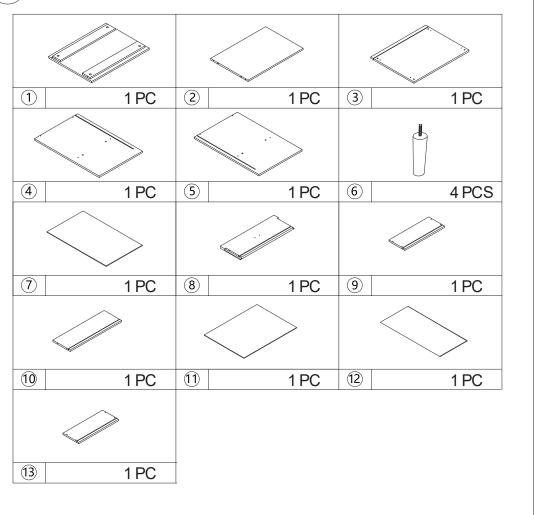

RESULT IN SERIOUS INJURY. CONTAINS SMALL PARTS. IT IS TO BE ASSEMBLED BY AN ADULT.

CARE INSTRUCTION: WIPE CLEAN WITH A SOFT DAMP CLOTH. NEVER USE SCOURERS, ABRASIVES OR CHEMICAL SOLVENTS. KEEP AWAY FROM MOISTURE AND DIRECT SUNLIGHT. STORE IN A DRY PLACE FOR INDOOR USE ONLY.

MAXIMUM SAFE LOAD: 5KG FOR TOP PANEL, 3KG FOR DRAWER.

| 1      |  |
|--------|--|
| <br> - |  |

## Hardware List

|     | а | M3.5x30mm | 12pcs | <b>(%</b> ) | b | 4pcs |
|-----|---|-----------|-------|-------------|---|------|
|     | С | M5x25mm   | 8pcs  |             | d | 1рс  |
|     | е | M4x20mm   | 2pcs  |             | f | 1рс  |
|     | g | M3x10mm   | 1pc   | ٥           | h | 4pcs |
| ••• | i | M4x8mm    | 20pcs |             | j | 1pc  |
|     | k | M3x24mm   | 8pcs  | •           | I | 4pcs |