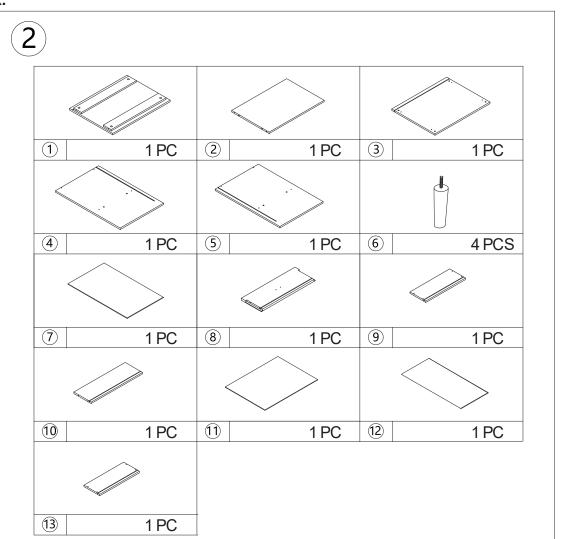

URE ITEM. THIS ITEM IS FOR STORAGE PURPOSE ONLY. FAILURE TO FOLLOW THESE WARNINGS COULD RESULT IN SERIOUS INJURY. CONTAINS SMALL PARTS. IT IS TO BE ASSEMBLED BY AN ADULT.

CARE INSTRUCTION: WIPE CLEAN WITH A SOFT DAMP CLOTH. NEVER USE SCOURERS, ABRASIVES OR CHEMICAL SOLVENTS. KEEP AWAY FROM MOISTURE AND DIRECT SUNLIGHT. STORE IN A DRY PLACE FOR INDOOR USE ONLY.

MAXIMUM SAFE LOAD: 5KG FOR TOP PANEL, 3KG FOR DRAWER.

| 1 |  |
|---|--|
|   |  |

## Hardware List

|   | а | M3.5x30mm | 12pcs | (%) | b | 4pcs |
|---|---|-----------|-------|-----|---|------|
|   | С | M5x25mm   | 8pcs  |     | d | 1рс  |
|   | е | M4x20mm   | 2pcs  |     | f | 1pc  |
|   | g | M3x10mm   | 1pc   | ٥   | h | 4pcs |
| • | i | M4x8mm    | 20pcs |     | j | 1pc  |
|   | k | M3x24mm   | 8pcs  | •   | I | 4pcs |