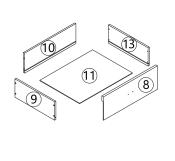

ITURE ITEM. THIS ITEM IS FOR STORAGE PURPOSE ONLY. FAILURE TO FOLLOW THESE WARNINGS COULD RESULT IN SERIOUS INJURY. CONTAINS SMALL PARTS. IT IS TO BE ASSEMBLED BY AN ADULT.

CARE INSTRUCTION: WIPE CLEAN WITH A SOFT DAMP CLOTH. NEVER USE SCOURERS, ABRASIVES OR CHEMICAL SOLVENTS. KEEP AWAY FROM MOISTURE AND DIRECT SUNLIGHT. STORE IN A DRY PLACE FOR INDOOR USE ONLY.

MAXIMUM SAFE LOAD: 5KG FOR TOP PANEL, 3KG FOR DRAWER.

| 1 |  |
|---|--|
|   |  |

## Hardware List

|   | а | M3.5x30mm | 12pcs | (%) | b | 4pcs |
|---|---|-----------|-------|-----|---|------|
|   | С | M5x25mm   | 8pcs  |     | d | 1рс  |
|   | е | M4x20mm   | 2pcs  |     | f | 1pc  |
|   | g | M3x10mm   | 1pc   | ٥   | h | 4pcs |
| • | i | M4x8mm    | 20pcs |     | j | 1pc  |
|   | k | M3x24mm   | 8pcs  | •   | I | 4pcs |