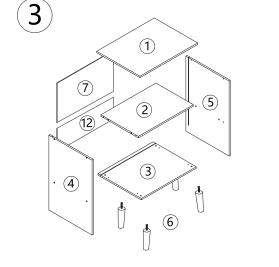

RNITURE ITEM. THIS ITEM IS FOR STORAGE PURPOSE ONLY. FAILURE TO FOLLOW THESE WARNINGS COULD RESULT IN SERIOUS INJURY. CONTAINS SMALL PARTS. IT IS TO BE ASSEMBLED BY AN ADULT.

CARE INSTRUCTION: WIPE CLEAN WITH A SOFT DAMP CLOTH. NEVER USE SCOURERS, ABRASIVES OR CHEMICAL SOLVENTS. KEEP AWAY FROM MOISTURE AND DIRECT SUNLIGHT. STORE IN A DRY PLACE FOR INDOOR USE ONLY.

MAXIMUM SAFE LOAD: 5KG FOR TOP PANEL, 3KG FOR DRAWER.

| 1 |  |
|---|--|
|   |  |

## Hardware List

|   | а | M3.5x30mm | 12pcs | (%) | b | 4pcs |
|---|---|-----------|-------|-----|---|------|
|   | С | M5x25mm   | 8pcs  |     | d | 1рс  |
|   | е | M4x20mm   | 2pcs  |     | f | 1pc  |
|   | g | M3x10mm   | 1pc   | ٥   | h | 4pcs |
| • | i | M4x8mm    | 20pcs |     | j | 1pc  |
|   | k | M3x24mm   | 8pcs  | •   | I | 4pcs |