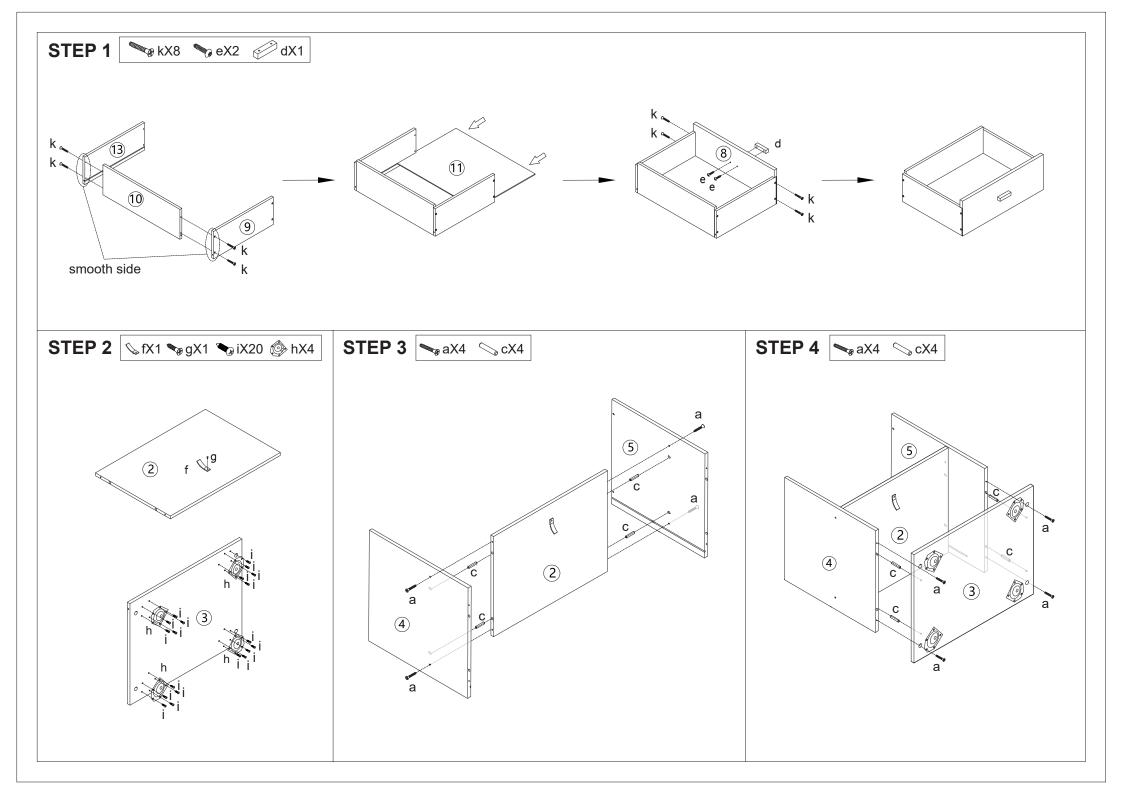

## Hardware List

|   | а | M3.5x30mm | 12pcs | (%) | b | 4pcs |
|---|---|-----------|-------|-----|---|------|
|   | С | M5x25mm   | 8pcs  |     | d | 1рс  |
|   | е | M4x20mm   | 2pcs  |     | f | 1pc  |
|   | g | M3x10mm   | 1pc   | ٥   | h | 4pcs |
| • | i | M4x8mm    | 20pcs |     | j | 1pc  |
|   | k | M3x24mm   | 8pcs  | •   | I | 4pcs |