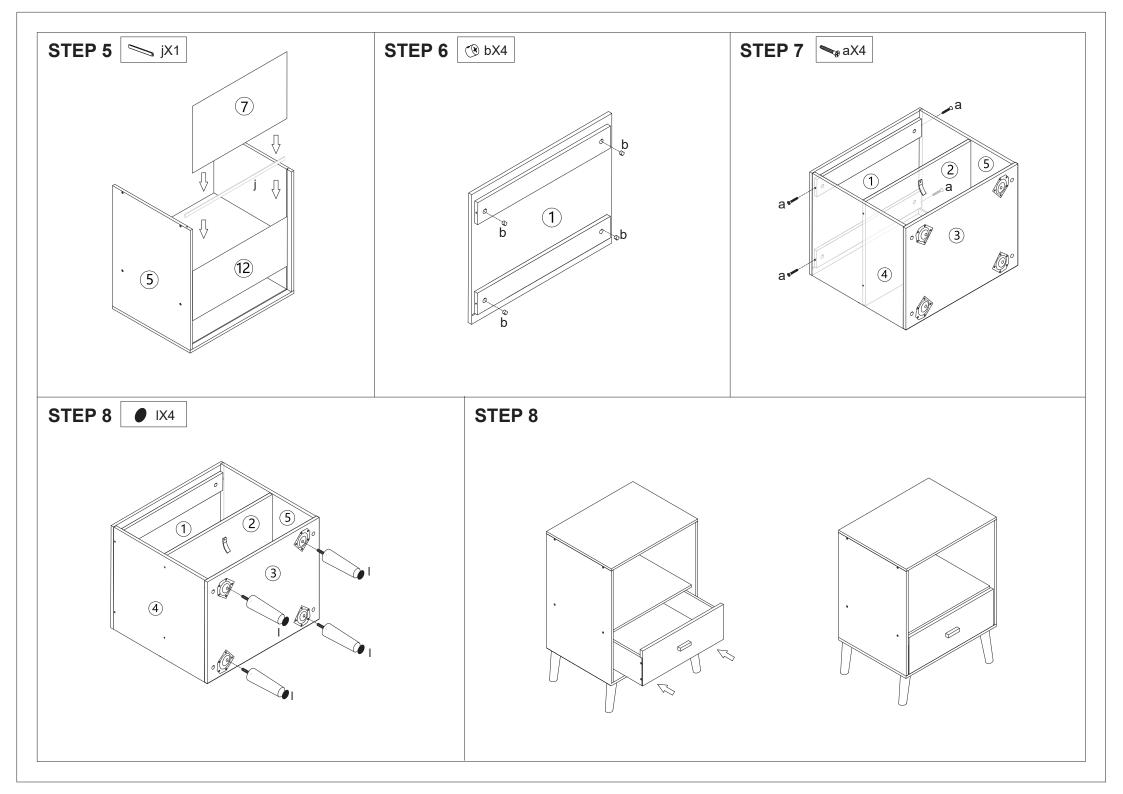

## **Assembly Instruction**

## 43039210 Kids Bedside Table Pink

WARNING: DO NOT STAND, SIT OR LEAN ON THE UNIT. DO NOT USE THIS UNIT AS A STEP LADDER. ENSURE THIS UNIT IS USED ONLY ON A FLAT SURFACE. DO NOT USE THIS UNIT UNLESS ALL BOLTS AND SCREWS ARE FIRMLY SECURED. DO NOT PLACE HOT OBJECTS SUCH AS COFFEE CUPS DIRECTLY ON THE SURFACE OF THIS FURNITURE ITEM. THIS ITEM IS FOR STORAGE PURPOSE ONLY. FAILURE TO FOLLOW THESE WARNINGS COULD RESULT IN SERIOUS INJURY. CONTAINS SMALL PARTS. IT IS TO BE ASSEMBLED BY AN ADULT.