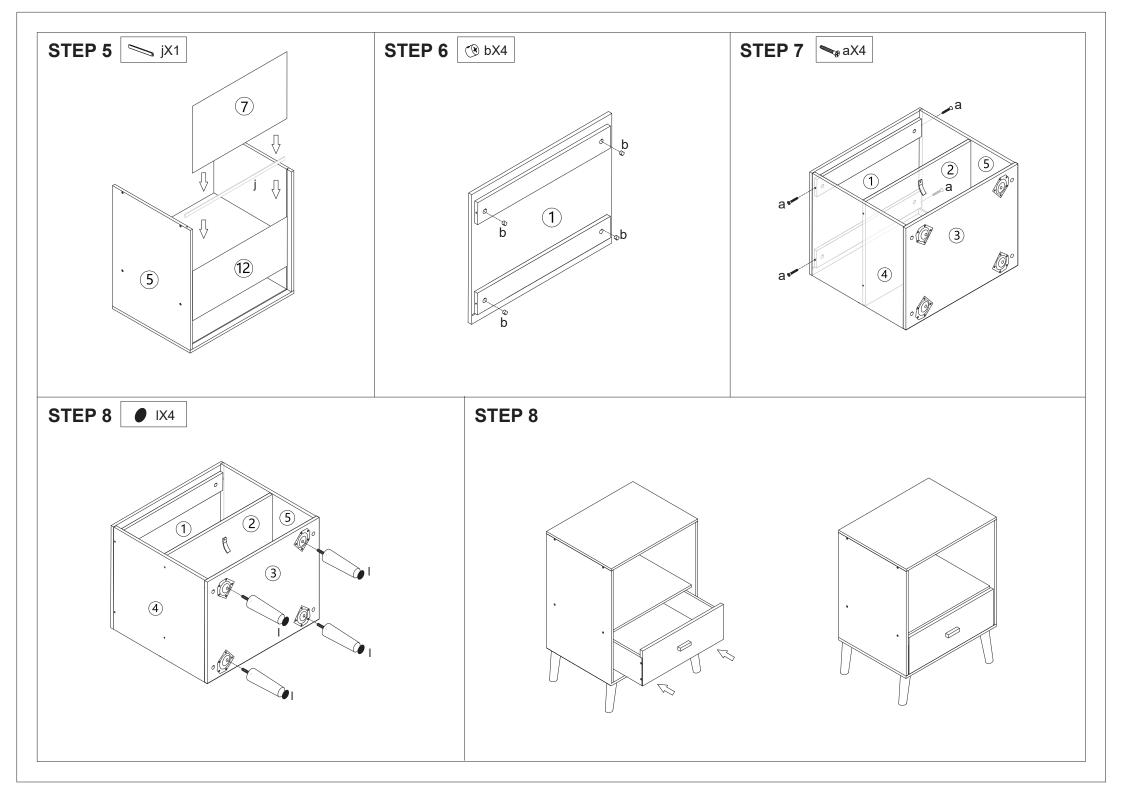

## Assembly Instruction 43039227 Kids Bedside Table Blue

WARNING: DO NOT STAND, SIT OR LEAN ON THE UNIT. DO NOT USE THIS UNIT AS A STEP LADDER. ENSURE THIS UNIT IS USED ONLY ON A FLAT SURFACE. DO NOT USE THIS UNIT UNLESS ALL BOLTS AND SCREWS ARE FIRMLY SECURED. DO NOT PLACE HOT OBJECTS SUCH AS COFFEE CUPS DIRECTLY ON THE SURFACE OF THIS FURNITURE ITEM. THIS ITEM IS FOR STORAGE PURPOSE ONLY. FAILURE TO FOLLOW THESE WARNINGS COULD RESULT IN SERIOUS INJURY. CONTAINS SMALL PARTS. IT IS TO BE ASSEMBLED BY AN ADULT. CARE INSTRUCTION: WIPE CLEAN WITH A SOFT DAMP CLOTH. NEVER USE SCOURERS, ABRASIVES OR CHEMICAL SOLVENTS. KEEP AWAY FROM MOISTURE AND DIRECT SUNLIGHT. STORE IN A DRY PLACE FOR INDOOR USE ONLY.