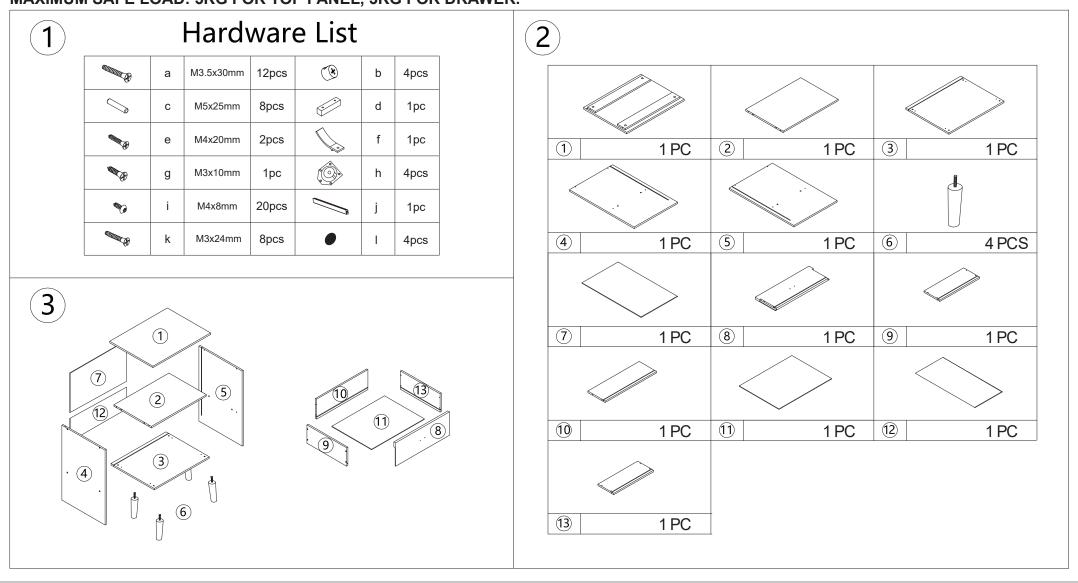

## Assembly Instruction 43039227 Kids Bedside Table Blue

WARNING: DO NOT STAND, SIT OR LEAN ON THE UNIT. DO NOT USE THIS UNIT AS A STEP LADDER. ENSURE THIS UNIT IS USED ONLY ON A FLAT SURFACE. DO NOT USE THIS UNIT UNLESS ALL BOLTS AND SCREWS ARE FIRMLY SECURED. DO NOT PLACE HOT OBJECTS SUCH AS COFFEE CUPS DIRECTLY ON THE SURFACE OF THIS FURNITURE ITEM. THIS ITEM IS FOR STORAGE PURPOSE ONLY. FAILURE TO FOLLOW THESE WARNINGS COULD RESULT IN SERIOUS INJURY. CONTAINS SMALL PARTS. IT IS TO BE ASSEMBLED BY AN ADULT. CARE INSTRUCTION: WIPE CLEAN WITH A SOFT DAMP CLOTH. NEVER USE SCOURERS, ABRASIVES OR CHEMICAL SOLVENTS. KEEP AWAY FROM MOISTURE AND DIRECT SUNLIGHT. STORE IN A DRY PLACE FOR INDOOR USE ONLY.