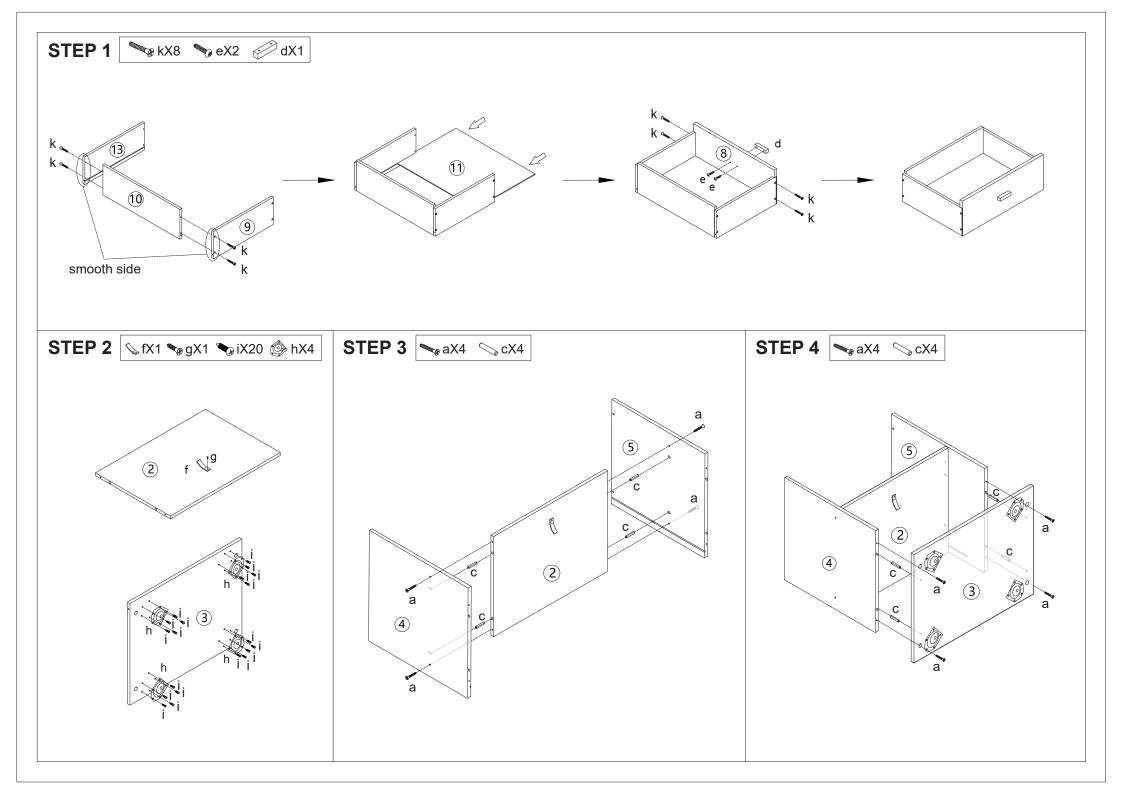

## Assembly Instruction 43039227 Kids Bedside Table Blue

WARNING: DO NOT STAND, SIT OR LEAN ON THE UNIT. DO NOT USE THIS UNIT AS A STEP LADDER. ENSURE THIS UNIT IS USED ONLY ON A FLAT SURFACE. DO NOT USE THIS UNIT UNLESS ALL BOLTS AND SCREWS ARE FIRMLY SECURED. DO NOT PLACE HOT OBJECTS SUCH AS COFFEE CUPS DIRECTLY ON THE SURFACE OF THIS FURNITURE ITEM. THIS ITEM IS FOR STORAGE PURPOSE ONLY. FAILURE TO FOLLOW THESE WARNINGS COULD RESULT IN SERIOUS INJURY. CONTAINS SMALL PARTS. IT IS TO BE ASSEMBLED BY AN ADULT. CARE INSTRUCTION: WIPE CLEAN WITH A SOFT DAMP CLOTH. NEVER USE SCOURERS, ABRASIVES OR CHEMICAL SOLVENTS. KEEP AWAY FROM MOISTURE AND DIRECT SUNLIGHT. STORE IN A DRY PLACE FOR INDOOR USE ONLY.