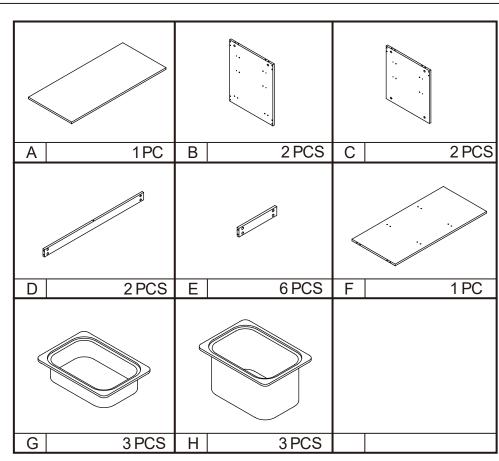

48PCS

|     | Ome               |   |                              |                  |                          |  |
|-----|-------------------|---|------------------------------|------------------|--------------------------|--|
|     |                   | b | 15X10mm                      | 48PCS            |                          |  |
|     | <b>Experiment</b> | С | 3X12mm                       | 24PCS            |                          |  |
|     |                   | d | 8X30mm                       | 18PCS            |                          |  |
|     |                   | е |                              | 12PCS            |                          |  |
| B D | A F D             | E | e not tighter ully tighten s | the screws after | s fully during assembly. |  |