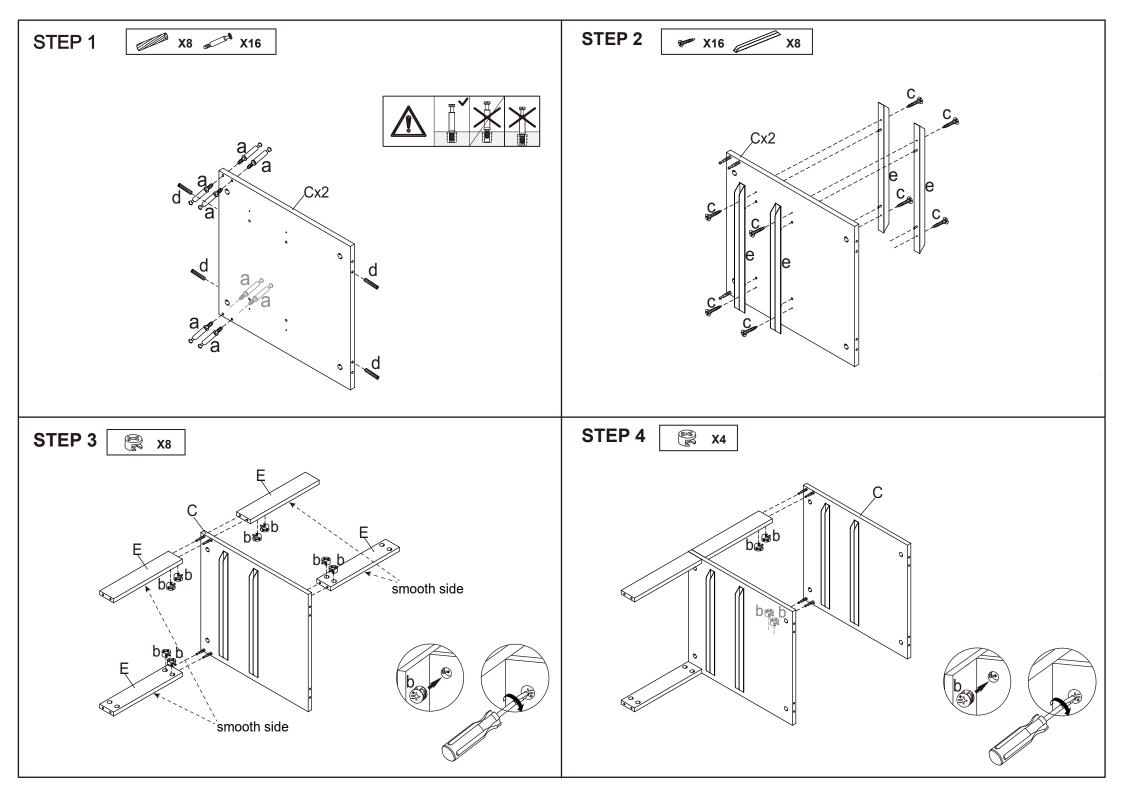

|   |                              |                  |                          |  |
|-----|-------------------|---|------------------------------|------------------|--------------------------|--|
|     |                   | b | 15X10mm                      | 48PCS            |                          |  |
|     | <b>Experiment</b> | С | 3X12mm                       | 24PCS            |                          |  |
|     |                   | d | 8X30mm                       | 18PCS            |                          |  |
|     |                   | е |                              | 12PCS            |                          |  |
| B D | A F D             | E | e not tighter ully tighten s | the screws after | s fully during assembly. |  |

**Hardware list** 

6X35mm

а