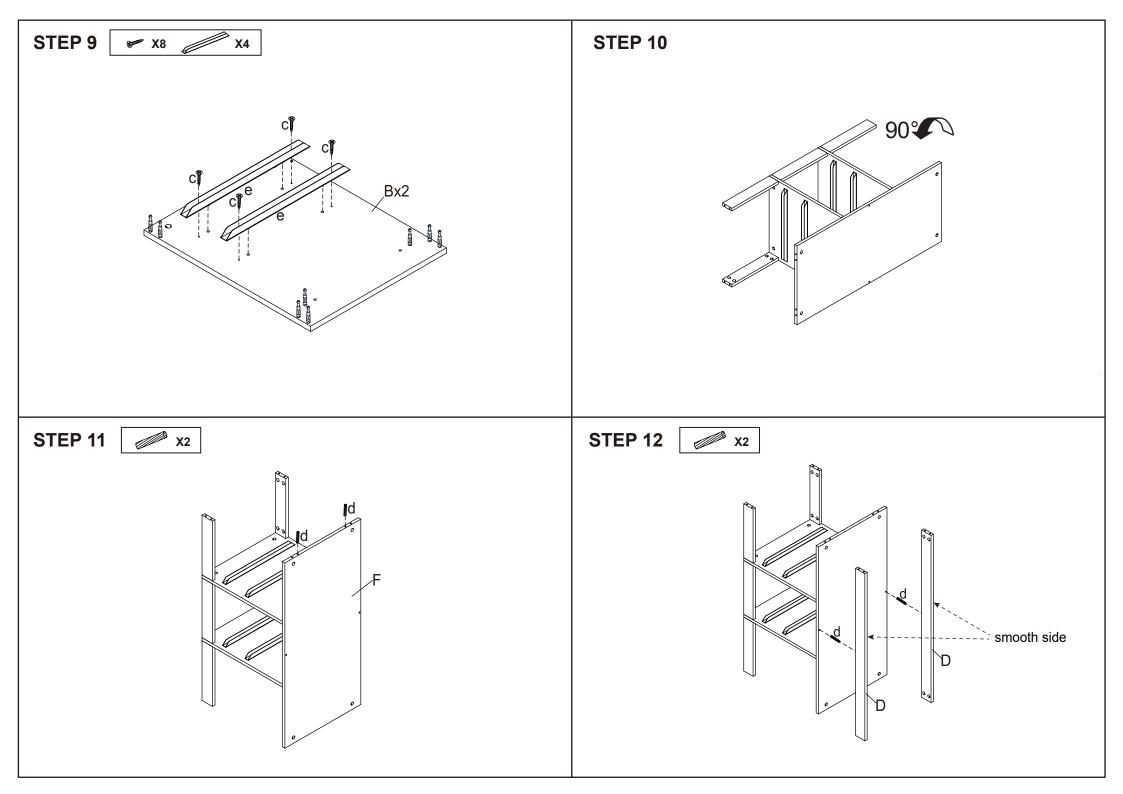

|   |                              |                  |                          |  |
|-----|-------------------|---|------------------------------|------------------|--------------------------|--|
|     |                   | b | 15X10mm                      | 48PCS            |                          |  |
|     | <b>Experiment</b> | С | 3X12mm                       | 24PCS            |                          |  |
|     |                   | d | 8X30mm                       | 18PCS            |                          |  |
|     |                   | е |                              | 12PCS            |                          |  |
| B D | A F D             | E | e not tighter ully tighten s | the screws after | s fully during assembly. |  |

**Hardware list** 

6X35mm

а