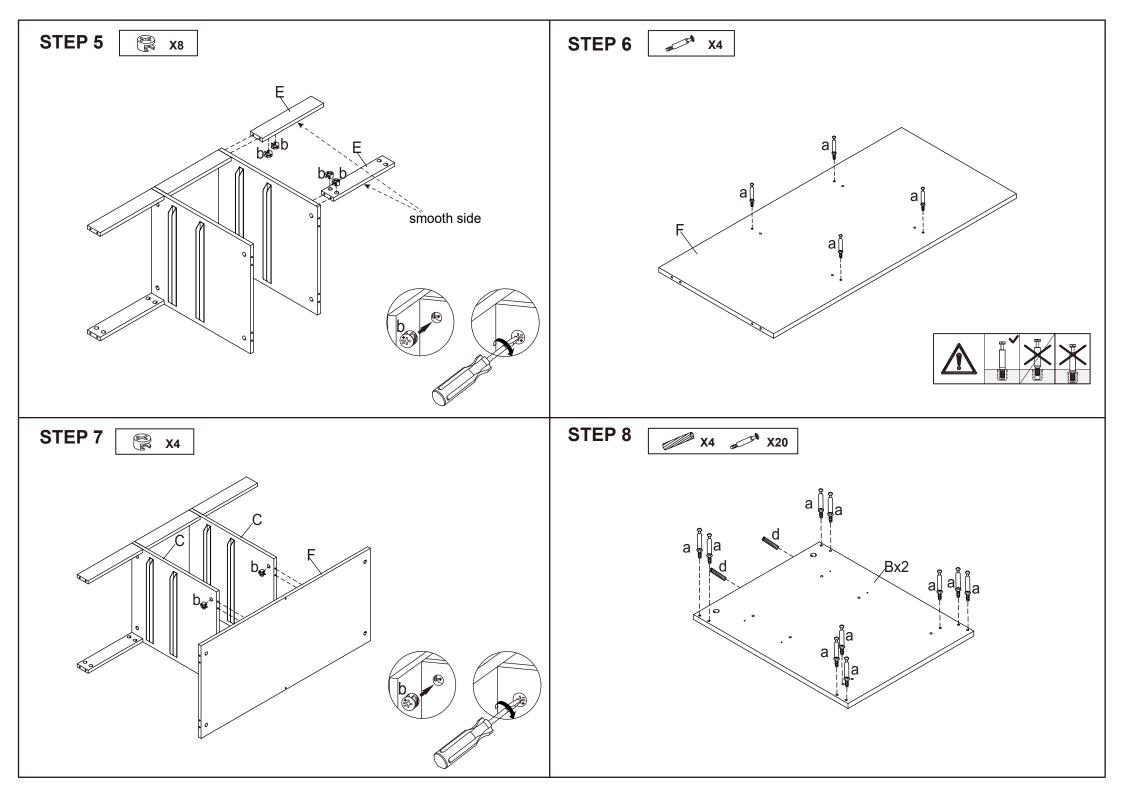

|   |                              |                  |                          |  |
|-----|-------------------|---|------------------------------|------------------|--------------------------|--|
|     |                   | b | 15X10mm                      | 48PCS            |                          |  |
|     | <b>Experiment</b> | С | 3X12mm                       | 24PCS            |                          |  |
|     |                   | d | 8X30mm                       | 18PCS            |                          |  |
|     |                   | е |                              | 12PCS            |                          |  |
| B D | A F D             | E | e not tighter ully tighten s | the screws after | s fully during assembly. |  |

**Hardware list** 

6X35mm

а