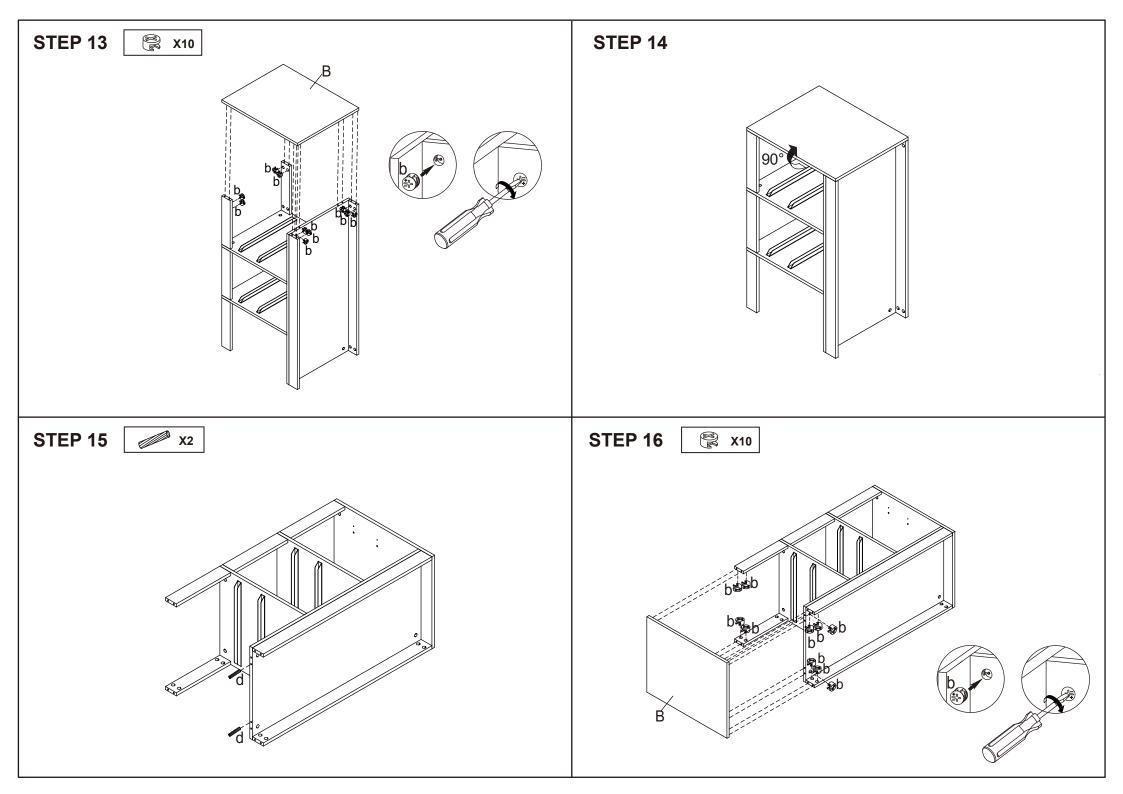

|   |                              |                  |                          |  |
|-----|-------------------|---|------------------------------|------------------|--------------------------|--|
|     |                   | b | 15X10mm                      | 48PCS            |                          |  |
|     | <b>Experiment</b> | С | 3X12mm                       | 24PCS            |                          |  |
|     |                   | d | 8X30mm                       | 18PCS            |                          |  |
|     |                   | е |                              | 12PCS            |                          |  |
| B D | A F D             | E | e not tighter ully tighten s | the screws after | s fully during assembly. |  |

**Hardware list** 

6X35mm

а