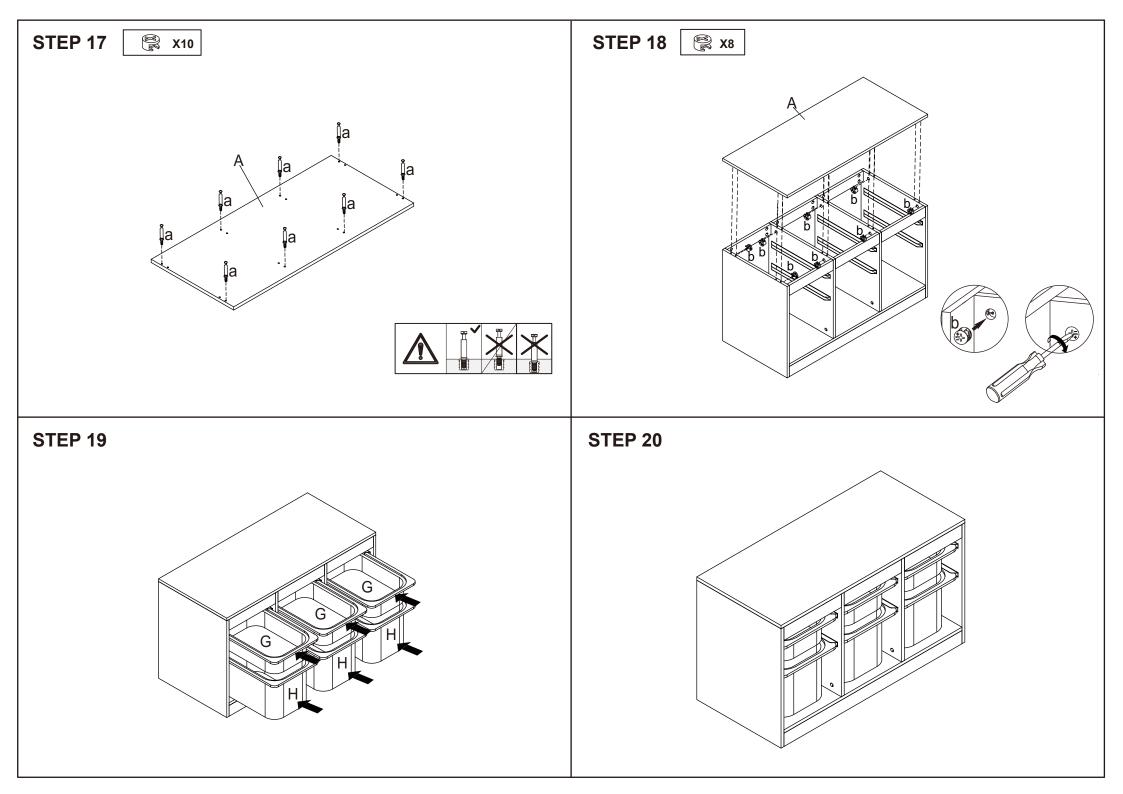

|   |                              |                  |                          |  |
|-----|-------------------|---|------------------------------|------------------|--------------------------|--|
|     |                   | b | 15X10mm                      | 48PCS            |                          |  |
|     | <b>Experiment</b> | С | 3X12mm                       | 24PCS            |                          |  |
|     |                   | d | 8X30mm                       | 18PCS            |                          |  |
|     |                   | е |                              | 12PCS            |                          |  |
| B D | A F D             | E | e not tighter ully tighten s | the screws after | s fully during assembly. |  |

**Hardware list** 

6X35mm

а