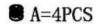

#### Step 2.

Insert the boards ( No.3 x 2 pcs ) to the connecting rods and insert & lock with nuts ( A x 4pcs ) .

Please note to rotate nuts A by  $90\,^\circ\,$  after inserting into holes to make sure it is locked.