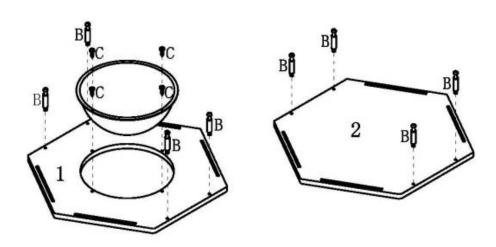

#### Step 1.

Screw the connecting rods ( B x 8 pcs ) into the boards ( No.1 & No.2 ) separately. Then install the acrylic cover ( No.5 ) in middle of the board ( No.1 ) with screws (C x 4pcs ) by following the pre drill holes. Please refer to the image below.