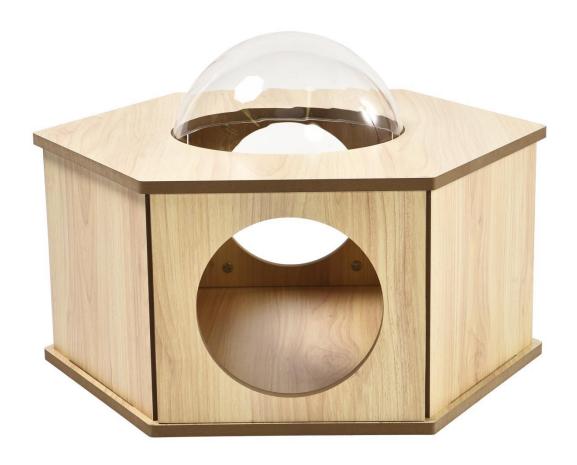

# anko

## Cat Cave Dome



#### **Contents**



### **Instructions**

#### Step 1.

Screw the connecting rods ( B x 8 pcs ) into the boards ( No.1 & No.2 ) separately. Then install the acrylic cover ( No.5 ) in middle of the board ( No.1 ) with screws (C x 4pcs ) by following the pre drill holes. Please refer to the image below.





#### Step 2.

Insert the boards ( No.3 x 2 pcs ) to the connecting rods and insert & lock with nuts ( A x 4pcs ) .

Please note to rotate nuts A by  $90\,^\circ\,$  after inserting into holes to make sure it is locked.





Step 3. Insert boards ( No.4 x 4 pcs ) into the grooves on the bottom of board ( No.2 ).



#### Step 4.

Put on the top board (No . 1). Please make sure the grooves and holes are in right position, insert and then lock with nuts (A  $\times$  4pcs) from the side h