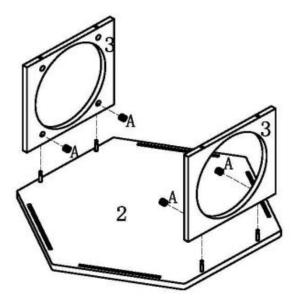

Step 3. Insert boards ( No.4 x 4 pcs ) into the grooves on the bottom of board ( No.2 ).