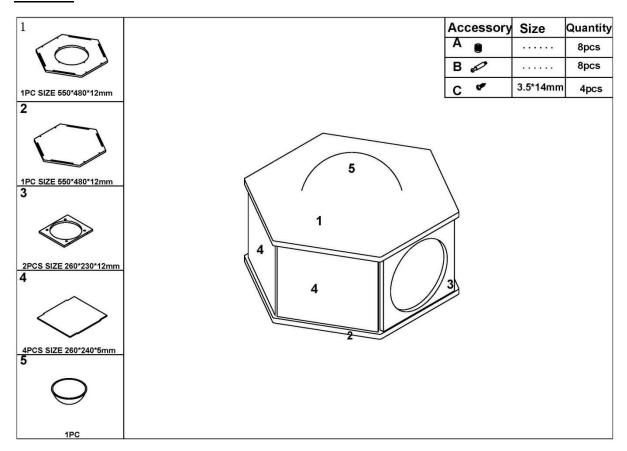

# anko

## Cat Cave Dome



#### **Contents**



### **Instructions**

#### Step 1.

Screw the connecting rods ( B x 8 pcs ) into the boards ( No.1 & No.2 ) separately. Then install the acrylic cover ( No.5 ) in middle of the board ( No.1 ) with screws (C x 4pcs ) by following the pre drill holes. Please refer to the image below.





#### Step 2.

Insert the boards ( No.3 x 2 pcs ) to the connecting rods and insert & lock with nuts ( A x 4pcs ) .

Please note to rotate nuts A by  $90\,^\circ\,$  after inserting into holes to make sure it is locked.





Step 3. Insert boards ( No.4 x 4 pcs ) into the grooves on the bottom of board ( No.2 ).



#### Step 4.

Put on the top board (No . 1). Please make sure the grooves and holes are in right position, insert and then lock with nuts (A  $\times$  4pcs) from the side holes.

Please note to