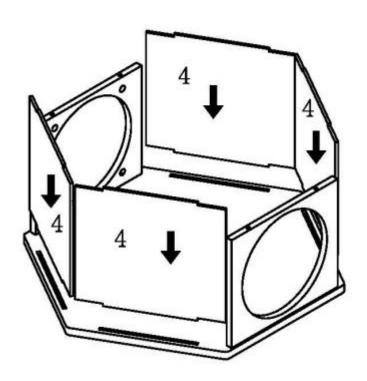

#### Step 4.

Put on the top board (No . 1). Please make sure the grooves and holes are in right position, insert and then lock with nuts (A  $\times$  4pcs) from the side holes.

Please note to rotate nuts A 90° after inserting into holes to make sure it is locked.