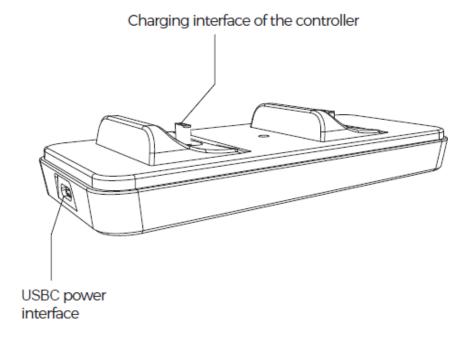

## **Features:**

## **Charging Instruction:**

- 1. Connect a USB power adapter (not included) with DC 5V /2A or above power adapter will be required.
- 2. Connect the USBC cable (Included) to the charging stand.
- 3. Remove the USBC adapter from the charging stand, insert it into your controller.
- 4. Place your controller on the charging stand to start charge. It can charge two PS5 controllers simultaneously.