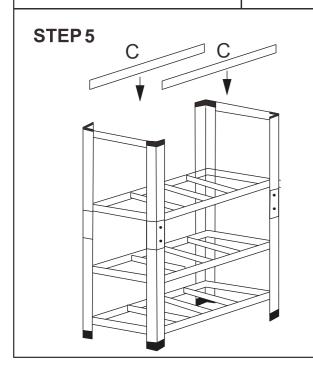

| d |          | 2PCS |











STEP 3









STEP7



## WARNING:

It is strongly recommended that this product is permanently fixed to the wall. Please seek professional advice if you are in doubt of what fixing device to use.

Regularly check that anchors are securely maintained.

**CAUTION:** for your safety when attaching the anchor fixings, please note the following: Check any electrical wires or plumbing inside the wall before drilling any holes (if you are unsure please seek professional advice from a qualified tradesperson).



WARNING: PLEASE SECURE YOUR FURNITURE WITH THE SUPPLIED WALL FIXING. SCAN THE CODE FOR MORE INFORMATION.