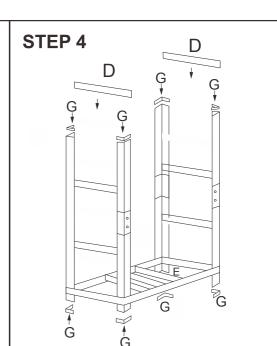

| d |          | 2PCS |











STEP 3









STEP7



## WARNING:

It is strongly recommended that this product is permanently fixed to the wall. Please seek professional advice if you are in doubt of what fixing device to use.

Regularly check that anchors are securely maintained.

**CAUTION:** for your safety when attaching the anchor fixings, please note the following: Check any electrical wires or plumbing inside the wall before drilling any holes (if you are unsure please seek professional advice from a qualified tradesperson).



WARNING: PLEASE SECURE YOUR FURNITURE WITH THE SUPPLIED WALL FIXING. SCAN THE CODE FOR MORE INFORMATION.