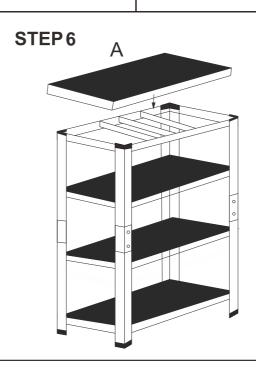

| d |          | 2PCS |











STEP 3









STEP7



## WARNING:

It is strongly recommended that this product is permanently fixed to the wall. Please seek professional advice if you are in doubt of what fixing device to use.

Regularly check that anchors are securely maintained.

**CAUTION:** for your safety when attaching the anchor fixings, please note the following: Check any electrical wires or plumbing inside the wall before drilling any holes (if you are unsure please seek professional advice from a qualified tradesperson).



WARNING: PLEASE SECURE YOUR FURNITURE WITH THE SUPPLIED WALL FIXING. SCAN THE CODE FOR MORE INFORMATION.