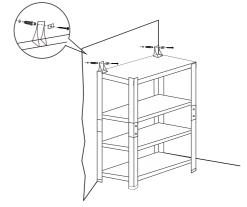

## WARNING:

It is strongly recommended that this product is permanently fixed to the wall. Please seek professional advice if you are in doubt of what fixing device to use.

Regularly check that anchors are securely maintained.

**CAUTION:** for your safety when attaching the anchor fixings, please note the following: Check any electrical wires or plumbing inside the wall before drilling any holes (if you are unsure please seek professional advice from a qualified tradesperson).

WARNING: PLEASE SECURE YOUR FURNITURE WITH THE SUPPLIED WALL FIXING. SCAN THE CODE FOR MORE INFORMATION.