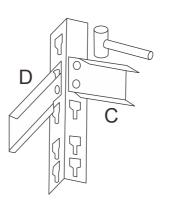

| d |          | 2PCS |











STEP 3









STEP7



## WARNING:

It is strongly recommended that this product is permanently fixed to the wall. Please seek professional advice if you are in doubt of what fixing device to use.

Regularly check that anchors are securely maintained.

**CAUTION:** for your safety when attaching the anchor fixings, please note the following: Check any electrical wires or plumbing inside the wall before drilling any holes (if you are unsure please seek professional advice from a qualified tradesperson).



WARNING: PLEASE SECURE YOUR FURNITURE WITH THE SUPPLIED WALL FIXING. SCAN THE CODE FOR MORE INFORMATION.