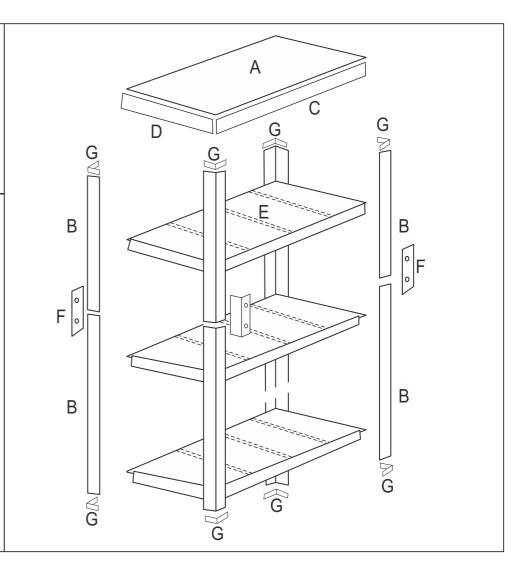

## 43060467 EXTRA LARGE 4 TIER GARAGE STORAGE SHELF

CARE INSTRUCTIONS: KEEP AWAY FROM WATER AND DIRECT SUNLIGHT. FOR INDOOR AND DOMESTIC USE. WIPE CLEAN WITH A SOFT DRY CLOTH. DO NOT PUT HOT ITEMS SUCH AS COFFEE CUPS DIRECTLY ON THE SURFACE OF THE SHELVES.