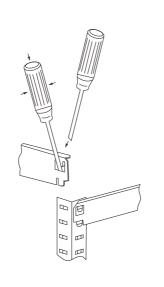

| d |          | 2PCS |











STEP 3









STEP7



## WARNING:

It is strongly recommended that this product is permanently fixed to the wall. Please seek professional advice if you are in doubt of what fixing device to use.

Regularly check that anchors are securely maintained.

**CAUTION:** for your safety when attaching the anchor fixings, please note the following: Check any electrical wires or plumbing inside the wall before drilling any holes (if you are unsure please seek professional advice from a qualified tradesperson).



WARNING: PLEASE SECURE YOUR FURNITURE WITH THE SUPPLIED WALL FIXING. SCAN THE CODE FOR MORE INFORMATION.