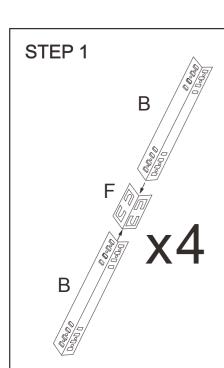

| d |          | 2PCS |











STEP 3









STEP7



## WARNING:

It is strongly recommended that this product is permanently fixed to the wall. Please seek professional advice if you are in doubt of what fixing device to use.

Regularly check that anchors are securely maintained.

**CAUTION:** for your safety when attaching the anchor fixings, please note the following: Check any electrical wires or plumbing inside the wall before drilling any holes (if you are unsure please seek professional advice from a qualified tradesperson).



WARNING: PLEASE SECURE YOUR FURNITURE WITH THE SUPPLIED WALL FIXING. SCAN THE CODE FOR MORE INFORMATION.