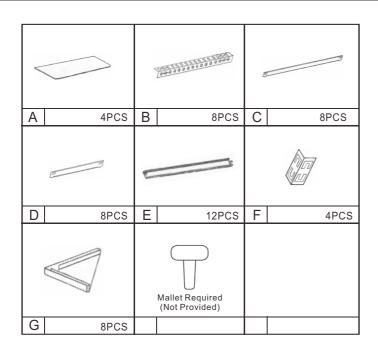

MAX. LOADING WEIGHT - SINGLE SHELF: 180KG.

MAX. LOADING WEIGHT - TOTAL UNIT, EVENLY DISTRIBUTED: 660KG

| THE PROPERTY OF THE PROPERTY O | а | 4x35mm   | 2PCS |
|--------------------------------------------------------------------------------------------------------------------------------------------------------------------------------------------------------------------------------------------------------------------------------------------------------------------------------------------------------------------------------------------------------------------------------------------------------------------------------------------------------------------------------------------------------------------------------------------------------------------------------------------------------------------------------------------------------------------------------------------------------------------------------------------------------------------------------------------------------------------------------------------------------------------------------------------------------------------------------------------------------------------------------------------------------------------------------------------------------------------------------------------------------------------------------------------------------------------------------------------------------------------------------------------------------------------------------------------------------------------------------------------------------------------------------------------------------------------------------------------------------------------------------------------------------------------------------------------------------------------------------------------------------------------------------------------------------------------------------------------------------------------------------------------------------------------------------------------------------------------------------------------------------------------------------------------------------------------------------------------------------------------------------------------------------------------------------------------------------------------------------|---|----------|------|
|                                                                                                                                                                                                                                                                                                                                                                                                                                                                                                                                                                                                                                                                                                                                                                                                                                                                                                                                                                                                                                                                                                                                                                                                                                                                                                                                                                                                                                                                                                                                                                                                                                                                                                                                                                                                                                                                                                                                                                                                                                                                                                                                | b | 6x30mm   | 2PCS |
|                                                                                                                                                                                                                                                                                                                                                                                                                                                                                                                                                                                                                                                                                                                                                                                                                                                                                                                                                                                                                                                                                                                                                                                                                                                                                                                                                                                                                                                                                                                                                                                                                                                                                                                                                                                                                                                                                                                                                                                                                                                                                                                                | С | 270x20mm | 2PCS |
|                                                                                                                                                                                                                                                                                                                                                                                                                                                                                                                                                                                                                                                                                                                                                                                                                                                                                                                                                                                                                                                                                                                                                                                                                                                                                                                                                                                                                                                                                                                                                                                                                                                                                                                                                                                                                                                                                                                                                                                                                                                                                                                                | d |          | 2PCS |