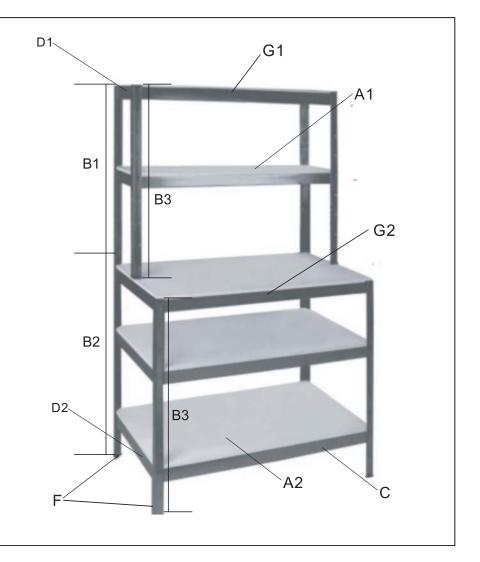

| A1 | (993x293mm)                   | 2PCS    | D2 | (590mm)                           | 6PCS  |
|----|-------------------------------|---------|----|-----------------------------------|-------|
| A2 | (993x593mm)                   | 2PCS    | F  |                                   | 2PCS  |
| A3 | (993x593mm)<br>(With 2 holes) | I IPC I | E  |                                   |       |
| B1 | (870mm)                       | 2PCS    | F  |                                   | 12PCS |
| B2 | (930mm)                       | 2PCS    | I  |                                   | 12503 |
| В3 | (900mm)                       | 4PCS    | G1 | (290mm)                           | 2PCS  |
| С  | <u>رومی</u><br>(990mm)        | 10PCS   | G2 | (590mm)                           | 3PCS  |
| D1 | (290mm)                       | 4PCS    | Н  | Mallet Required<br>(Not Provided) |       |