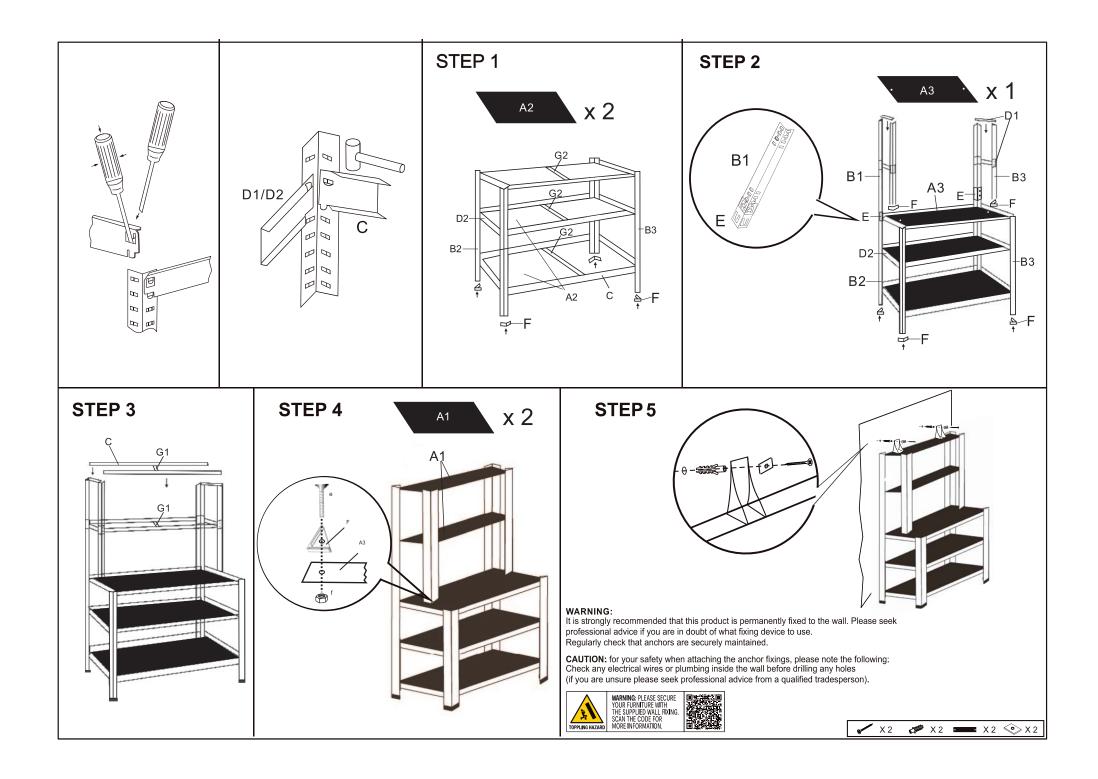

**WARNING:** DO NOT STAND OR SIT ON THE UNIT. DO NOT LEAN ON THE PRODUCT. DO NOT DRAG THE PRODUCT. USE ONLY ON A FLAT SURFACE. DO NOT USE UNTIL ALL PARTS ARE FIRMLY SECURED. THIS PRODUCT CONTAINS SMALL PARTS AND SHARP POINTS, KEEP AWAY FROM CHILDREN AND BABIES. ADULT ASSEMBLY REQUIRED. FAILURE TO FOLLOW THESE WARNINGS COULD RESULT IN SERIOUS INJURY.

| A1 | (993x293mm)                   | 2PCS    | D2 | (590mm)                           | 6PCS  |
|----|-------------------------------|---------|----|-----------------------------------|-------|
| A2 | (993x593mm)                   | 2PCS    | F  |                                   | 2PCS  |
| A3 | (993x593mm)<br>(With 2 holes) | I IPC I | E  |                                   |       |
| B1 | (870mm)                       | 2PCS    | F  |                                   | 12PCS |
| B2 | (930mm)                       | 2PCS    | I  |                                   | 12503 |
| В3 | (900mm)                       | 4PCS    | G1 | (290mm)                           | 2PCS  |
| С  | <u>رومی</u><br>(990mm)        | 10PCS   | G2 | (590mm)                           | 3PCS  |
| D1 | (290mm)                       | 4PCS    | Н  | Mallet Required<br>(Not Provided) |       |