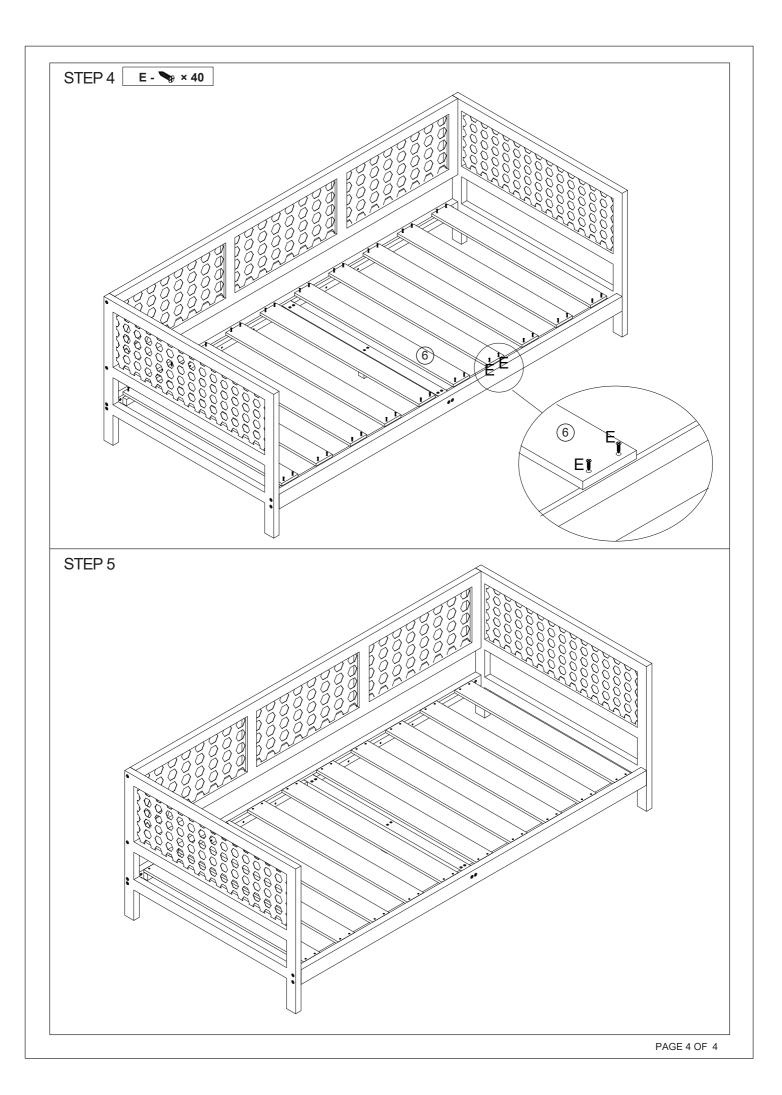

# 1 Hardware List

|  | А |         | 2pcs | @ Internation | В | 6x80mm | 16pcs | С | 10x15mm | 16pcs |
|--|---|---------|------|---------------|---|--------|-------|---|---------|-------|
|  | D | M7x70mm | 2pcs |               | Е | 4x30mm | 40pcs | F |         | 1pc   |