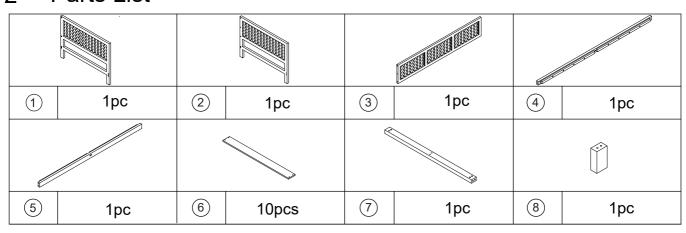

EEP AWAY FROM WATER AND DIRECT SUNLIGHT.

#### **WARNING!**

DO NOT USE THE BED AS A STEP LADDER.DO NOT DRAG WHEN MOVING THE BED TO AVOID DAMAGING THE JOINTS. DO NOT SWING, CLIMB OR HANG FROM THE SIDE FRAME.DO NOT SIT ON THE RATTAN FRAME. THIS PRODUCT CONTAINS SMALL PARTS AND SHARP POINTS, KEEP AWAY FROM CHILDREN AND BABIES. ADULT ASSEMBLY REQUIRED. FAILURE TO FOLLOW THESE WARNINGS COULD RESULT IN SERIOUS INJURY.

**MAXIMUM SAFE LOAD: 100KGS.** 

SUITABLE FOR MATTRESS SIZE: 15cm(H) x 1.9m(W) x 91cm(D)

# 1 Hardware List

|  | А |         | 2pcs | @ Internation | В | 6x80mm | 16pcs | С | 10x15mm | 16pcs |
|--|---|---------|------|---------------|---|--------|-------|---|---------|-------|
|  | D | M7x70mm | 2pcs |               | Е | 4x30mm | 40pcs | F |         | 1pc   |

## 2 Parts List