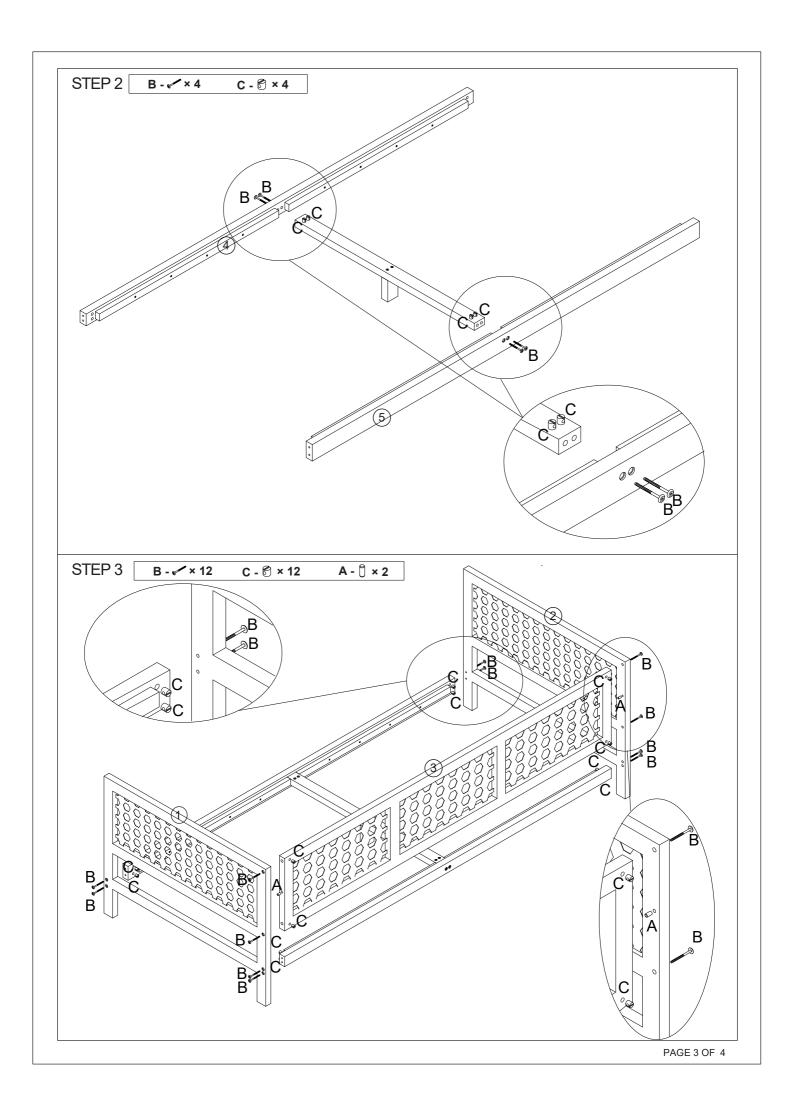

# 1 Hardware List

|  | А |         | 2pcs | @ Internation | В | 6x80mm | 16pcs | С | 10x15mm | 16pcs |
|--|---|---------|------|---------------|---|--------|-------|---|---------|-------|
|  | D | M7x70mm | 2pcs |               | Е | 4x30mm | 40pcs | F |         | 1pc   |