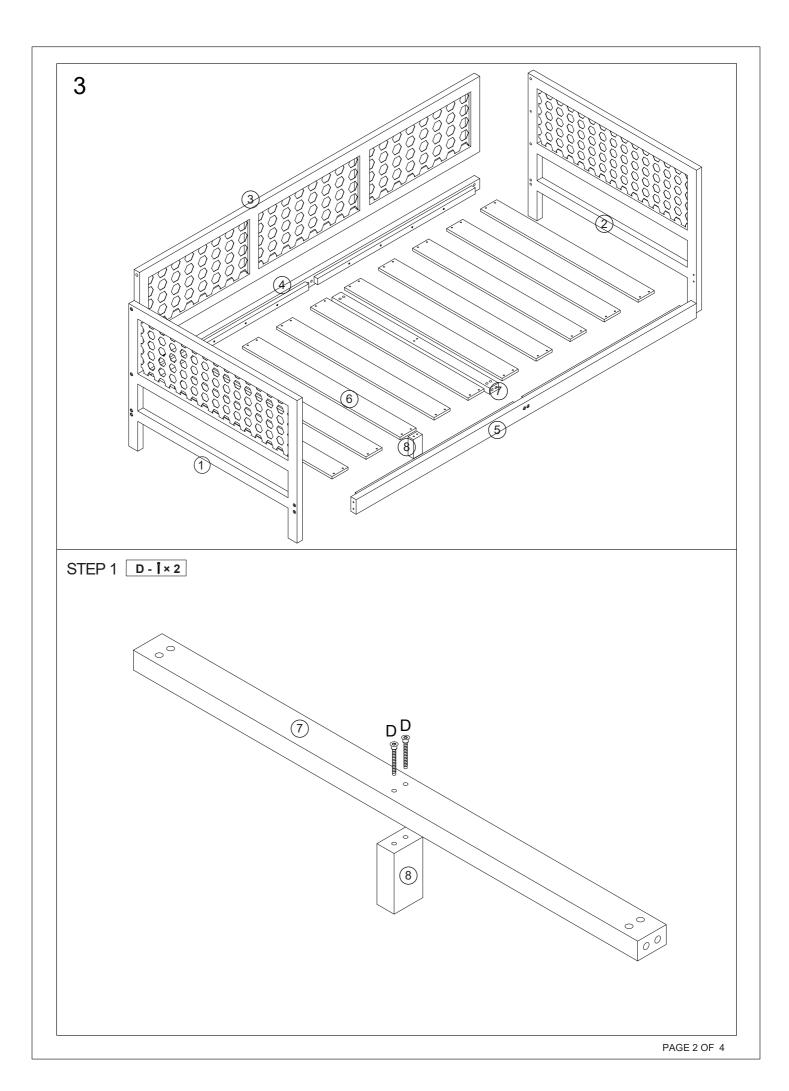

# 1 Hardware List

|  | А |         | 2pcs | @ Internation | В | 6x80mm | 16pcs | С | 10x15mm | 16pcs |
|--|---|---------|------|---------------|---|--------|-------|---|---------|-------|
|  | D | M7x70mm | 2pcs |               | Е | 4x30mm | 40pcs | F |         | 1pc   |