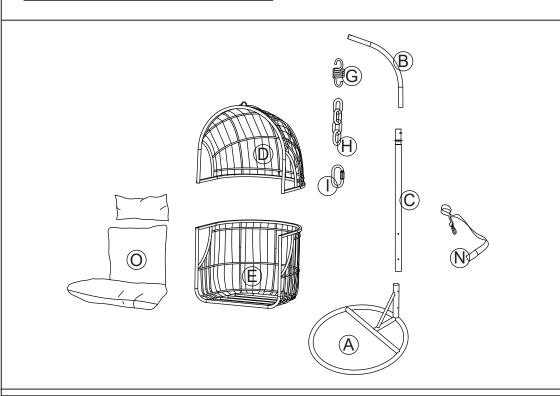

## **Assembly Instructions**

43061587 egg chair white

CARE INSTRUCTIONS: REMOVE ALL PARTS FROM THE CARTON. BE SURE YOU HAVE ALL PARTS BEFORE YOU START ASSEMBLING. PLACE ALL PARTS ON THE CLEAN AND FLAT SOFT SURFACE. SUCH AS CARPET OR RUG TO PREVENT FROM BEING SCRATCHED.