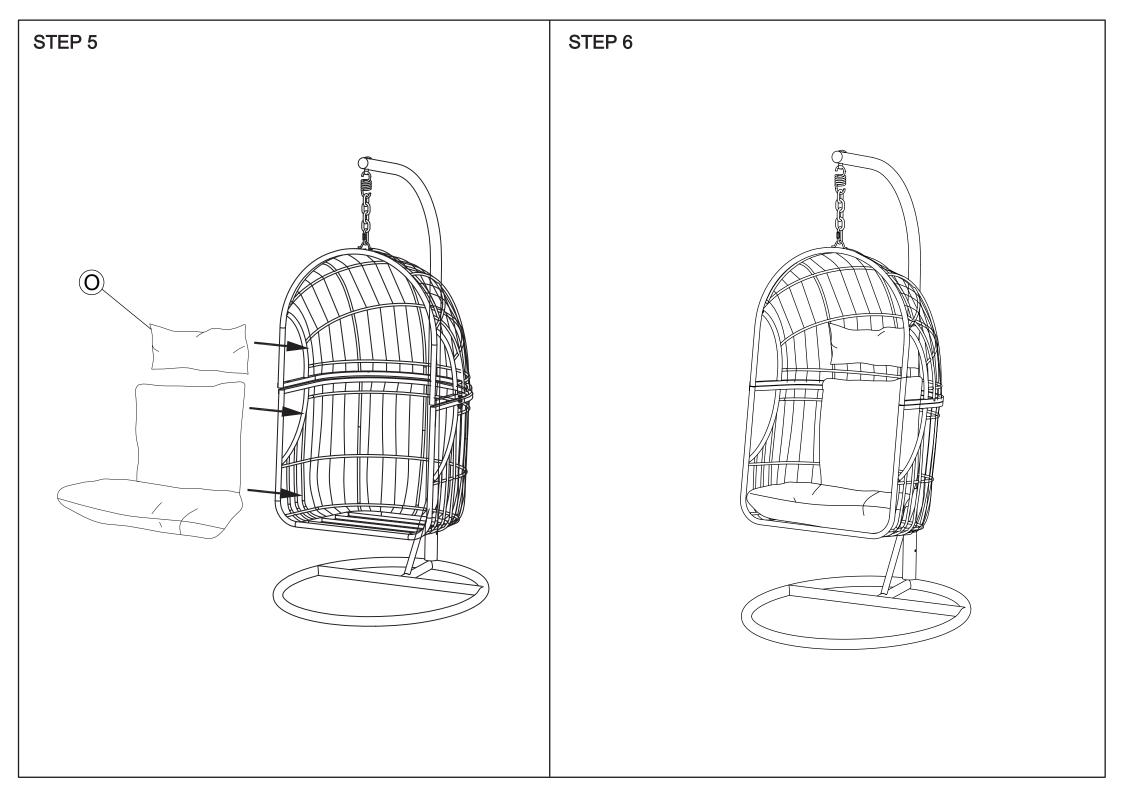

EMBLY OF THIS PRODUCT.DO NOT FULL TIGHTEN ALL SCREWS UNTIL ALL HAVE BEEN COMPLETED. DO NOT USE THIS UNIT UNLESS ALL BOLTS, SCREWS AND KNOBS ARE FIRMLY SECURED. FAILURE TO FOLLOW THESE WARNINGS COULD RESULT IN SERIOUS INJURY.

**MAXIMUM SAFE LOAD: 100KG.** 

|                | ware list |         |      |  |     |
|----------------|-----------|---------|------|--|-----|
|                | F         |         | 1PC  |  | 100 |
| <b></b>        | J         | M8x20mm | 1PC  |  |     |
| - <del>0</del> | K         | M8x58mm | 1PC  |  | 2=3 |
| -0             | L         | M8x62mm | 2PCS |  |     |

| +++ | М | M6x52mm | 4PCS |  |  |  |
|-----|---|---------|------|--|--|--|
|     | Р |         | 1PC  |  |  |  |
| 2=3 | Q |         | 1PC  |  |  |  |
|     |   |         |      |  |  |  |