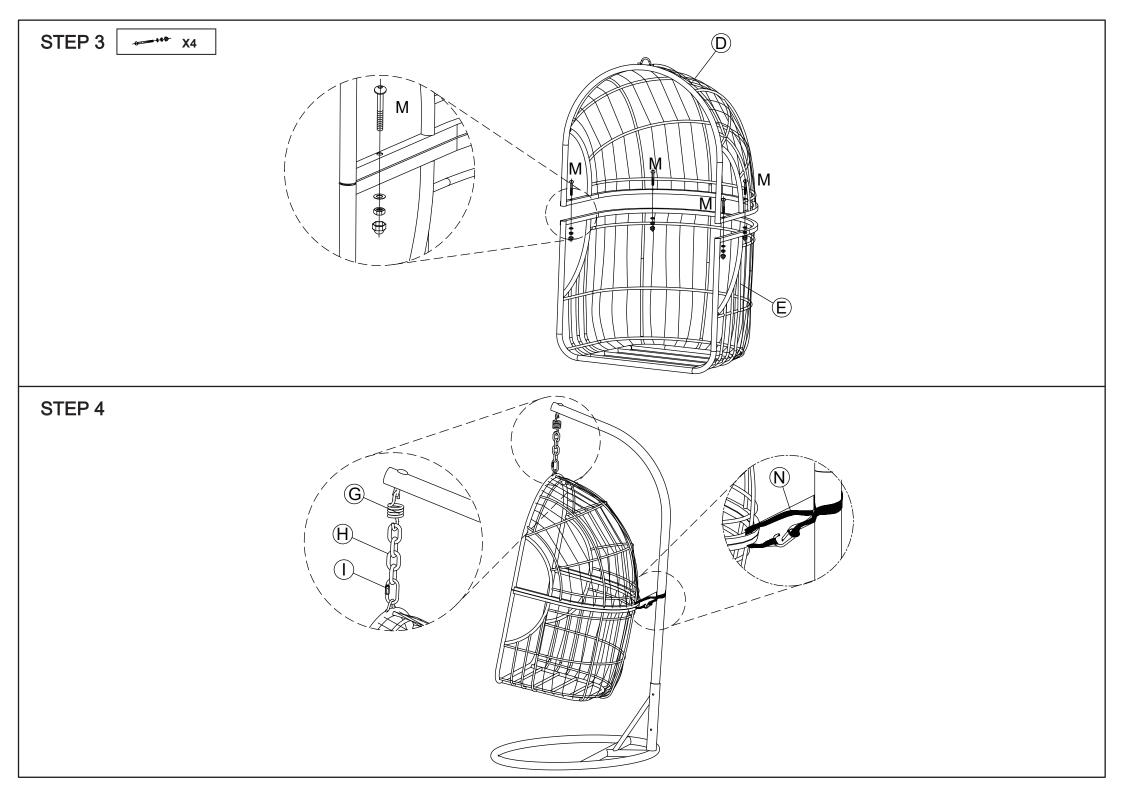

| +++ | М | M6x52mm | 4PCS |  |  |  |
|-----|---|---------|------|--|--|--|
|     | Р |         | 1PC  |  |  |  |
| 2=3 | Q |         | 1PC  |  |  |  |
|     |   |         |      |  |  |  |