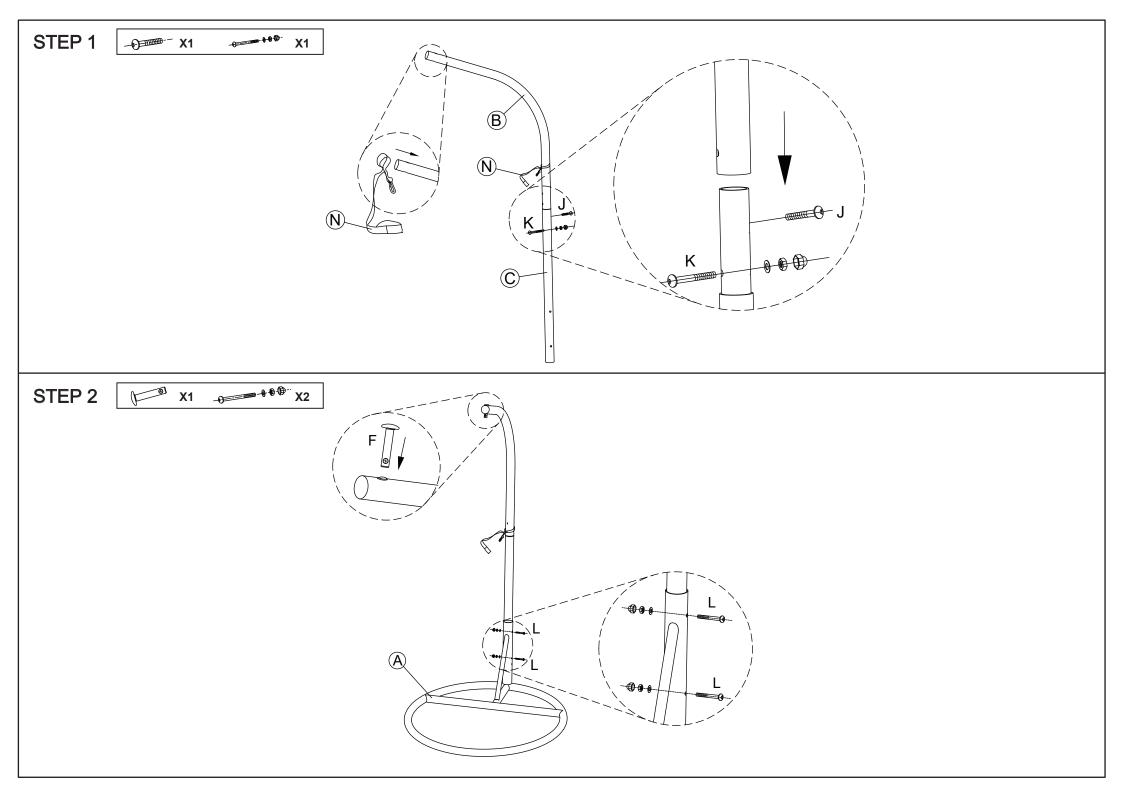

**MAXIMUM SAFE LOAD: 100KG.** 

|                | ware list |         |      |  |     |
|----------------|-----------|---------|------|--|-----|
|                | F         |         | 1PC  |  | 100 |
| <b></b>        | J         | M8x20mm | 1PC  |  |     |
| - <del>0</del> | K         | M8x58mm | 1PC  |  | 2=3 |
| -0             | L         | M8x62mm | 2PCS |  |     |