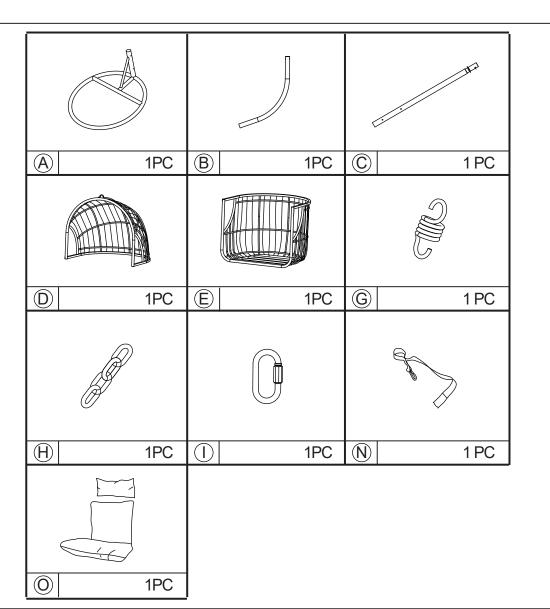

## **Assembly Instructions**

43061587 egg chair white

CARE INSTRUCTIONS: REMOVE ALL PARTS FROM THE CARTON. BE SURE YOU HAVE ALL PARTS BEFORE YOU START ASSEMBLING. PLACE ALL PARTS ON THE CLEAN AND FLAT SOFT SURFACE. SUCH AS CARPET OR RUG TO PREVENT FROM BEING SCRATCHED.