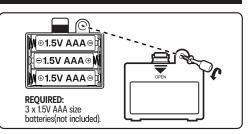

WARNING: BATTERIES ARE TO BE INSERTED WITH THE CORRECT POLARITY (+ AND -). DO NOT MIX DIFFERENT TYPES OF BATTERIES OR NEW AND USED BATTERIES. NON-RECHARAGEABLE BATTERIES ARE NOT TO BE RECHARGED. RECHARAGEABLE BATTERIES ARE NOT TO BE RECHARGED. THE SUPPLY TERMINALS ARE NOT TO BE SHORT-CIRCULTED. REMOVED FROM THE TOY BEFORE BEING CHARGED. THE SUPPLY TERMINALS ARE NOT TO BE SHORT-CIRCULTED. REMOVE BATTERIES FROM THE TOY WHEN NOT IN USE FOR EXTENDED TIME OR BATTERIES BECOME EXHAUSTED. BATTERY INSTALLATION BY AN ADULT IS REQUIRED. DISPOSE OF BATTERIES RESPONSIBLY. DO NOT DISPOSE OF IN FIRE.