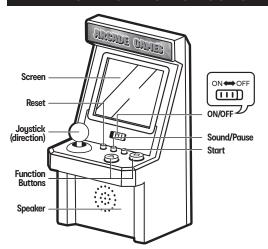

### **FUNCTION KEYS FOR MINI GAME:**

**ON/OFF:** Turn ON or Off the game. (Auto power off function will be in effect after 3 minutes upon the last turned button.)

**Function Buttons:** Press function button to select games before you start it or take action in a selected game.

Sound: Press the button to turn on or sound off.

Start/Pause: Press the button to start or pause the selected game.

Reset: Press the button to reset the whole system.

Joystick: Control the up/ down/ left/ right direction when playing the game.