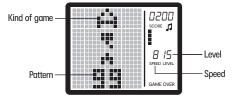

### KIND OF GAME

- A) Tank Battle
- B) Car Racing
- C) Memory Challenge
- D) Shooting Blocks
- E) Crossing River
- F) Fighting with Ghost
- G) Fill the Lines
  H) Match the Shapes
- 17 Materialic Grape
- I-Z) Russian Blocks

### MINI GAME CONTENT: (WITH DIFFERENT PATTERN)