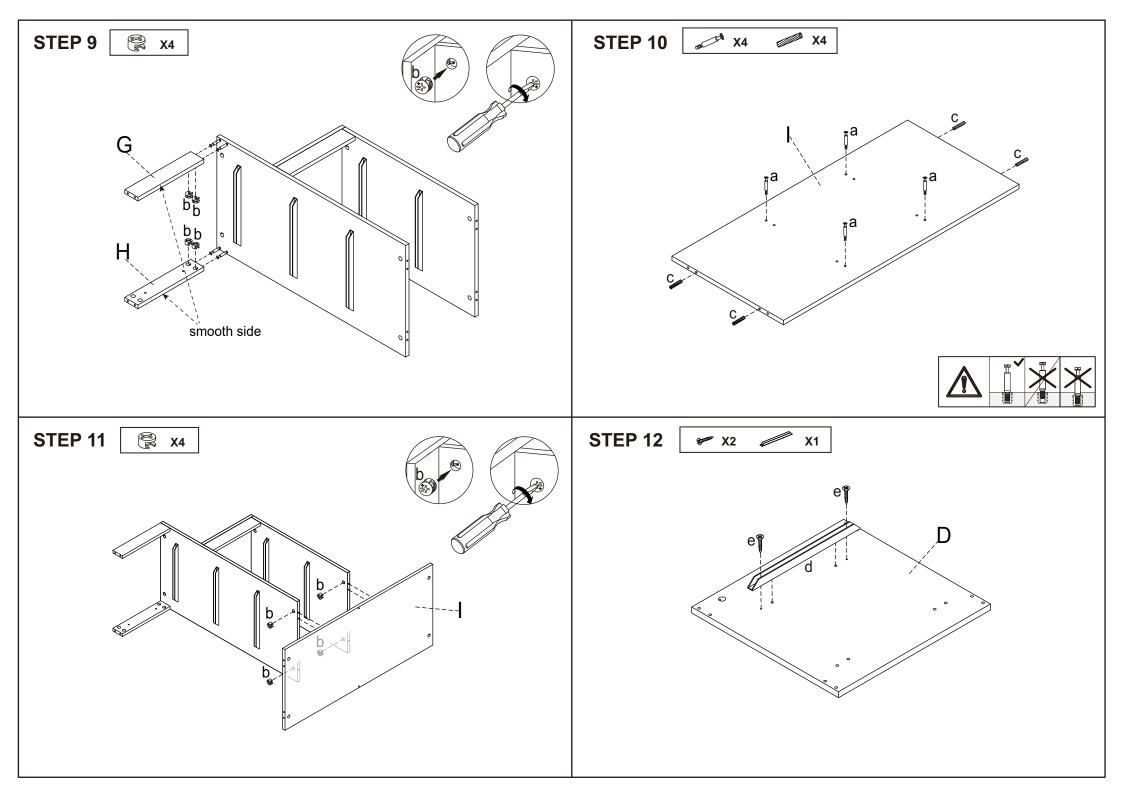

| Hardware list |         |   |         |       |  |                     |   |        |      |
|---------------|---------|---|---------|-------|--|---------------------|---|--------|------|
|               | and the | а | 6X35mm  | 52PCS |  | (A) - International | f | 4X40mm | 2PCS |
|               | XX      | b | 15X10mm | 52PCS |  | - Freeder           | g |        | 2PCS |
|               |         | С | 8X30mm  | 22PCS |  |                     |   |        |      |
|               |         | d |         | 12PCS |  |                     |   |        |      |
|               | Commu-  | е | 3X12mm  | 24PCS |  |                     |   |        |      |