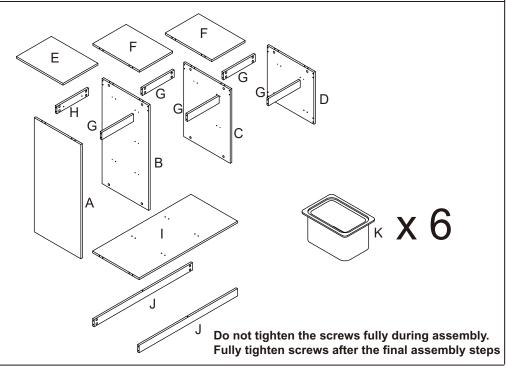

## **Assembly Instructions** 43067145-ANGLE STORAGE UNIT WITH 6 TUBS WHITE ONLINE ONLY

WARNING: DO NOT STAND, SIT OR LEAN ON THE UNIT. DO NOT USE THIS UNIT AS A STEP LADDER. ENSURE THIS UNIT IS USED ONLY ON A FLAT SURFACE. DO NOT USE THIS UNIT UNLESS ALL BOLTS AND SCREWS ARE FIRMLY SECURED. DO NOT PLACE HOT OBJECTS SUCH AS COFFEE CUPS DIRECTLY ON THE SURFACE OF THIS FURNITURE ITEM. THIS ITEM IS FOR STORAGE PURPOSE ONLY. FAILURE TO FOLLOW THESE WARNINGS COULD RESULT IN SERIOUS INJURY. CONTAINS SMALL PARTS. IT IS TO BE ASSEMBLED BY AN ADULT.