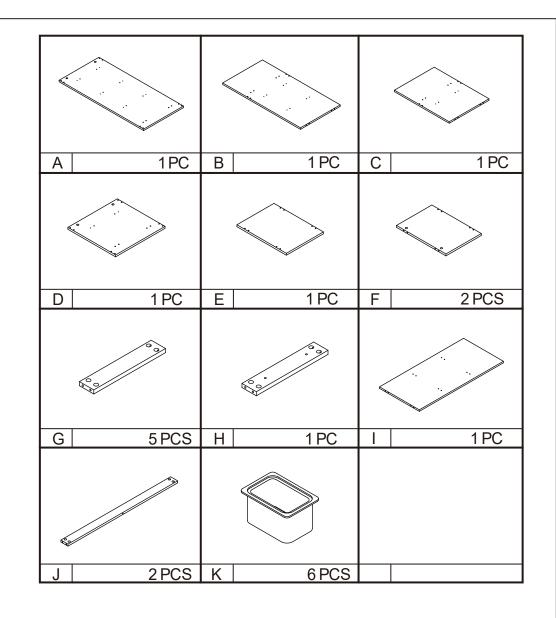

| Hardware list |         |   |         |       |  |                     |   |        |      |
|---------------|---------|---|---------|-------|--|---------------------|---|--------|------|
|               | and the | а | 6X35mm  | 52PCS |  | (A) - International | f | 4X40mm | 2PCS |
|               | XX      | b | 15X10mm | 52PCS |  | - Freeder           | g |        | 2PCS |
|               |         | С | 8X30mm  | 22PCS |  |                     |   |        |      |
|               |         | d |         | 12PCS |  |                     |   |        |      |
|               | Commu-  | е | 3X12mm  | 24PCS |  |                     |   |        |      |