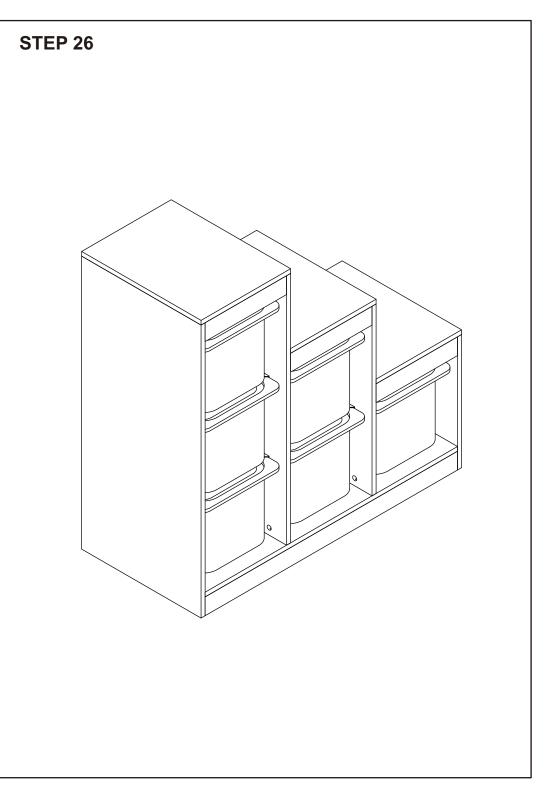

STORE IN A DRY PLACE FOR INDOOR USE ONLY.

MAXIMUM SAFE LOAD: 10KGS FOR TOP PANEL, 5KGS FOR TUBS, 60KGS IN TOTAL.

| Hardware list |         |   |         |       |  |                     |   |        |      |
|---------------|---------|---|---------|-------|--|---------------------|---|--------|------|
|               | and the | а | 6X35mm  | 52PCS |  | (A) - International | f | 4X40mm | 2PCS |
|               | XX      | b | 15X10mm | 52PCS |  | - Freeder           | g |        | 2PCS |
|               |         | С | 8X30mm  | 22PCS |  |                     |   |        |      |
|               |         | d |         | 12PCS |  |                     |   |        |      |
|               | Commu-  | е | 3X12mm  | 24PCS |  |                     |   |        |      |