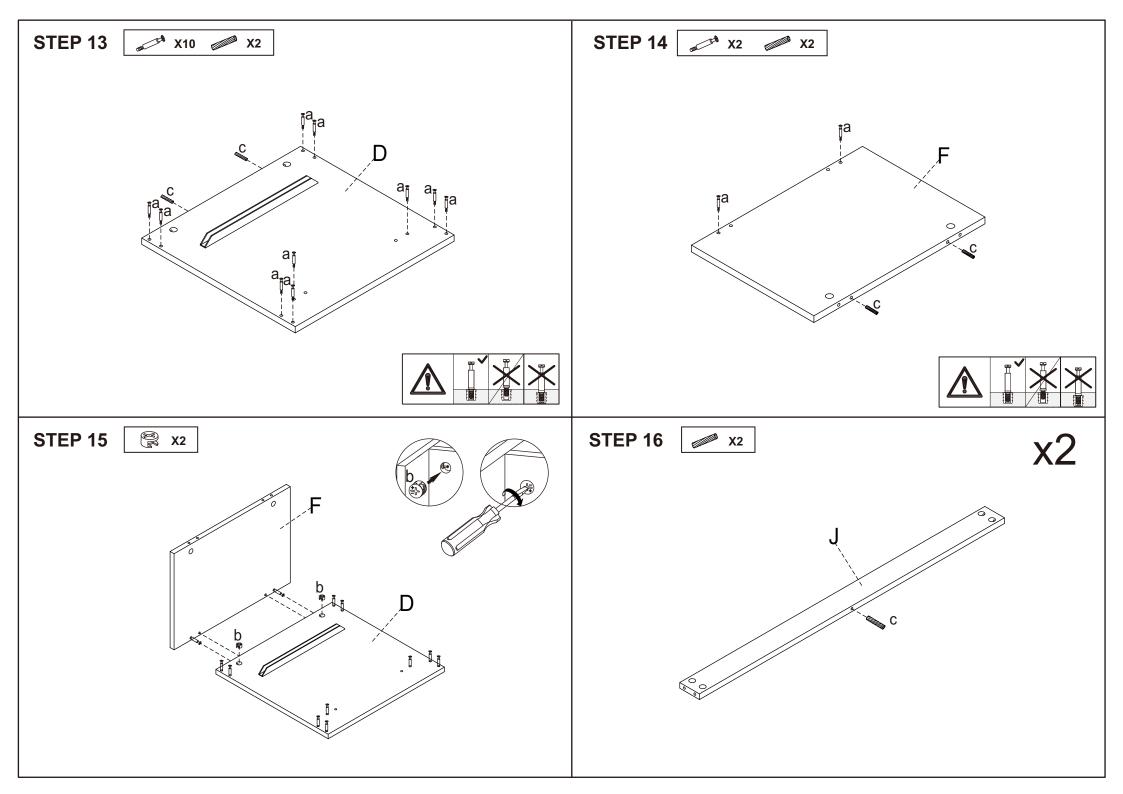

| Hardware list |         |   |         |       |  |                     |   |        |      |
|---------------|---------|---|---------|-------|--|---------------------|---|--------|------|
|               | and the | а | 6X35mm  | 52PCS |  | (A) - International | f | 4X40mm | 2PCS |
|               | XX      | b | 15X10mm | 52PCS |  | - Freeder           | g |        | 2PCS |
|               |         | С | 8X30mm  | 22PCS |  |                     |   |        |      |
|               |         | d |         | 12PCS |  |                     |   |        |      |
|               | Commu-  | е | 3X12mm  | 24PCS |  |                     |   |        |      |