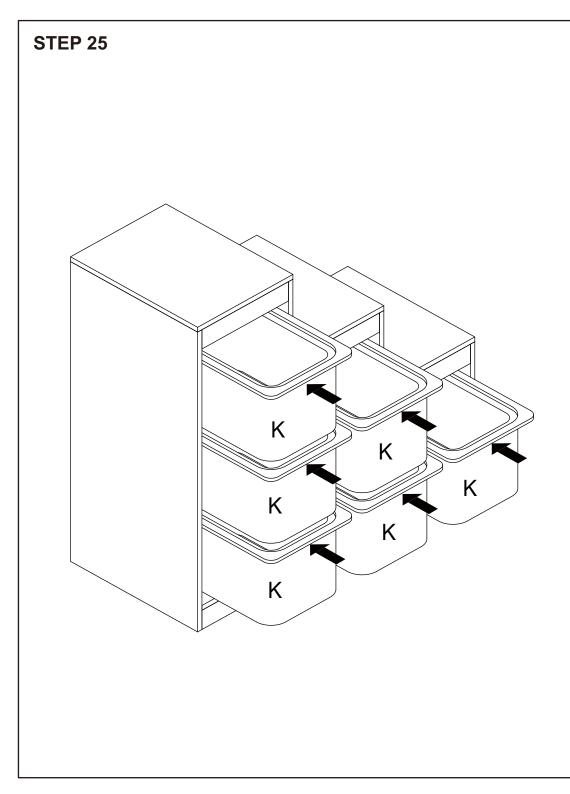

T. STORE IN A DRY PLACE FOR INDOOR USE ONLY.

MAXIMUM SAFE LOAD: 10KGS FOR TOP PANEL, 5KGS FOR TUBS, 60KGS IN TOTAL.

| Hardware list |         |   |         |       |  |                     |   |        |      |
|---------------|---------|---|---------|-------|--|---------------------|---|--------|------|
|               | and the | а | 6X35mm  | 52PCS |  | (A) - International | f | 4X40mm | 2PCS |
|               | XX      | b | 15X10mm | 52PCS |  | - Freeder           | g |        | 2PCS |
|               |         | С | 8X30mm  | 22PCS |  |                     |   |        |      |
|               |         | d |         | 12PCS |  |                     |   |        |      |
|               | Commu-  | е | 3X12mm  | 24PCS |  |                     |   |        |      |