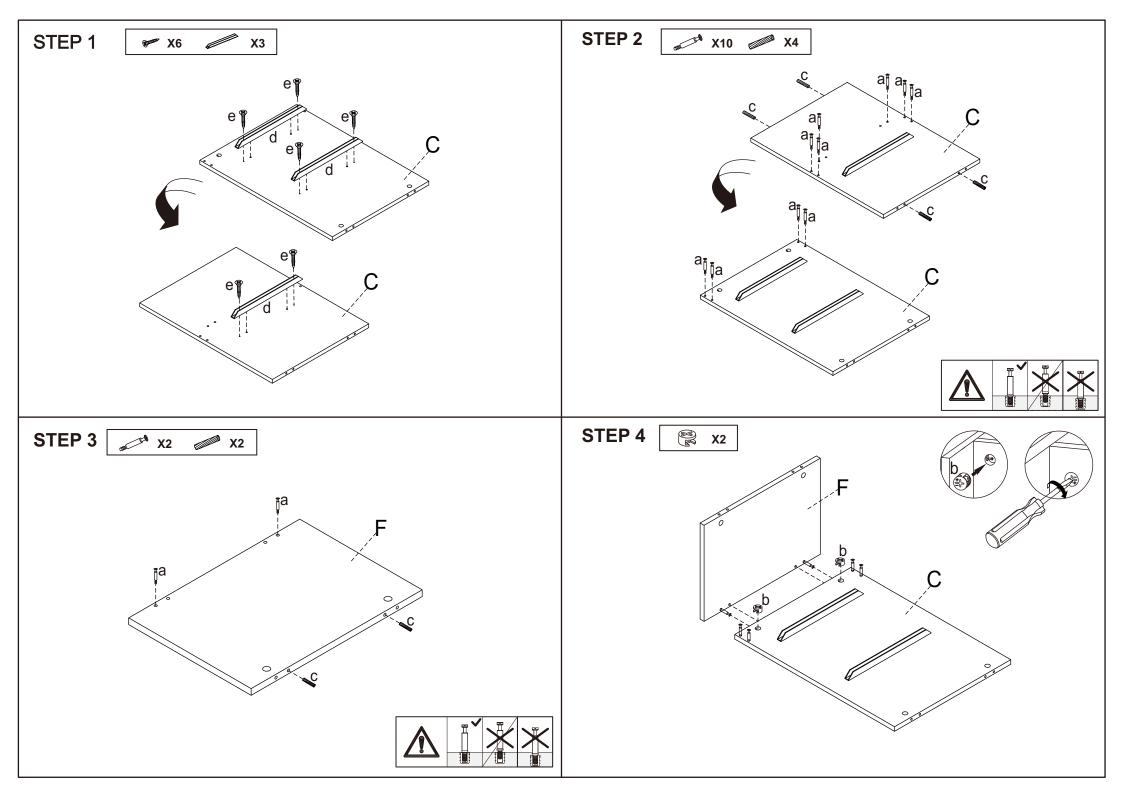

| Hardware list |         |   |         |       |  |                     |   |        |      |
|---------------|---------|---|---------|-------|--|---------------------|---|--------|------|
|               | and the | а | 6X35mm  | 52PCS |  | (A) - International | f | 4X40mm | 2PCS |
|               | XX      | b | 15X10mm | 52PCS |  | - Freeder           | g |        | 2PCS |
|               |         | С | 8X30mm  | 22PCS |  |                     |   |        |      |
|               |         | d |         | 12PCS |  |                     |   |        |      |
|               | Commu-  | е | 3X12mm  | 24PCS |  |                     |   |        |      |