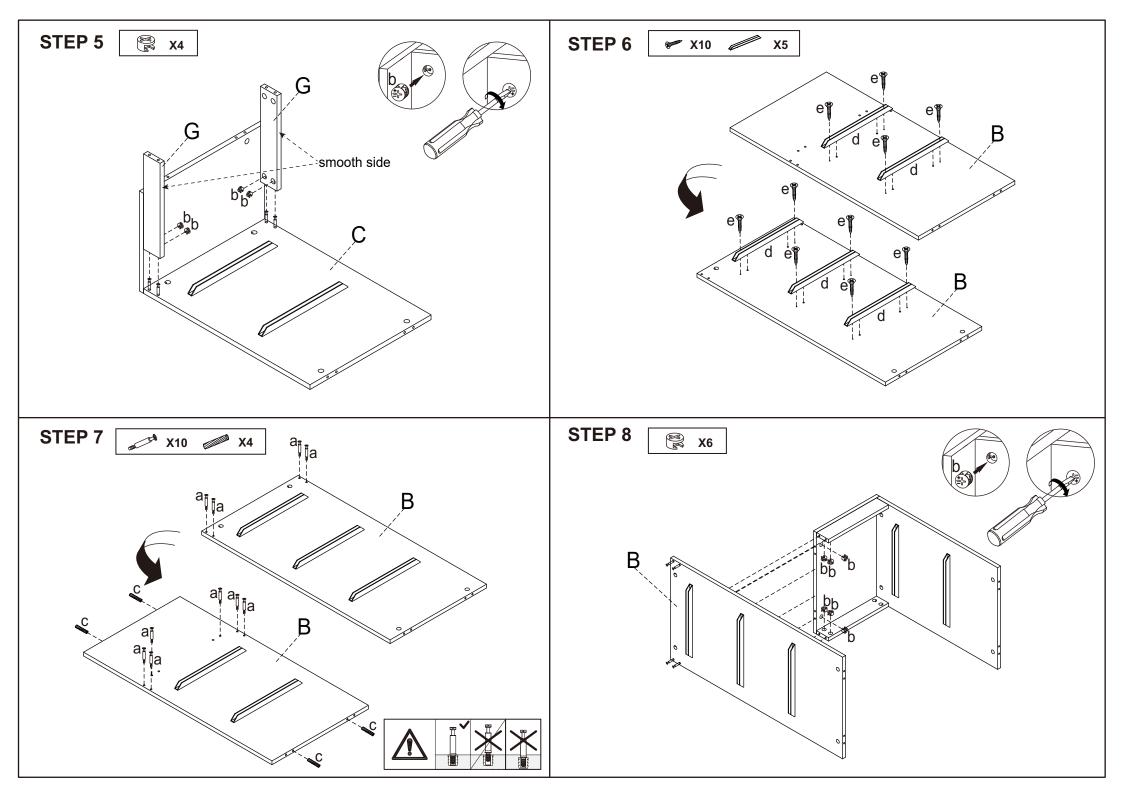

| Hardware list |         |   |         |       |  |                     |   |        |      |
|---------------|---------|---|---------|-------|--|---------------------|---|--------|------|
|               | and the | а | 6X35mm  | 52PCS |  | (A) - International | f | 4X40mm | 2PCS |
|               | XX      | b | 15X10mm | 52PCS |  | - Freeder           | g |        | 2PCS |
|               |         | С | 8X30mm  | 22PCS |  |                     |   |        |      |
|               |         | d |         | 12PCS |  |                     |   |        |      |
|               | Commu-  | е | 3X12mm  | 24PCS |  |                     |   |        |      |