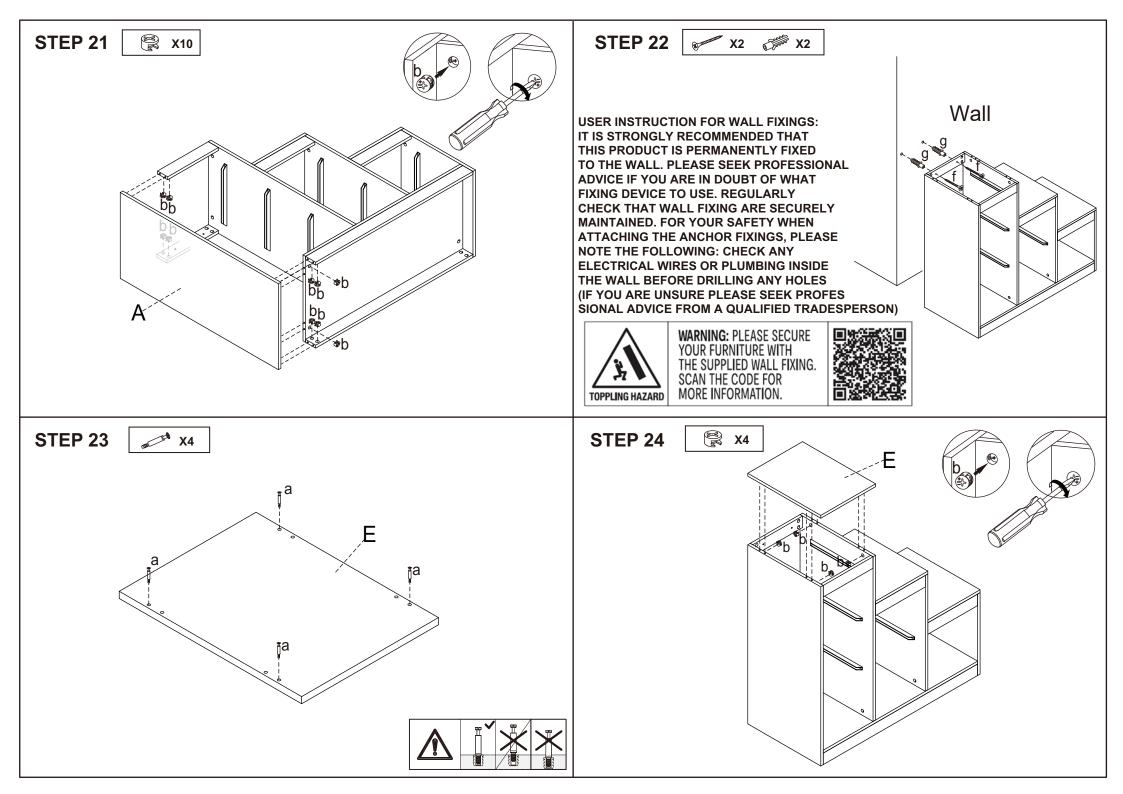

| Hardware list |         |   |         |       |  |                     |   |        |      |
|---------------|---------|---|---------|-------|--|---------------------|---|--------|------|
|               | and the | а | 6X35mm  | 52PCS |  | (A) - International | f | 4X40mm | 2PCS |
|               | XX      | b | 15X10mm | 52PCS |  | - Freeder           | g |        | 2PCS |
|               |         | С | 8X30mm  | 22PCS |  |                     |   |        |      |
|               |         | d |         | 12PCS |  |                     |   |        |      |
|               | Commu-  | е | 3X12mm  | 24PCS |  |                     |   |        |      |