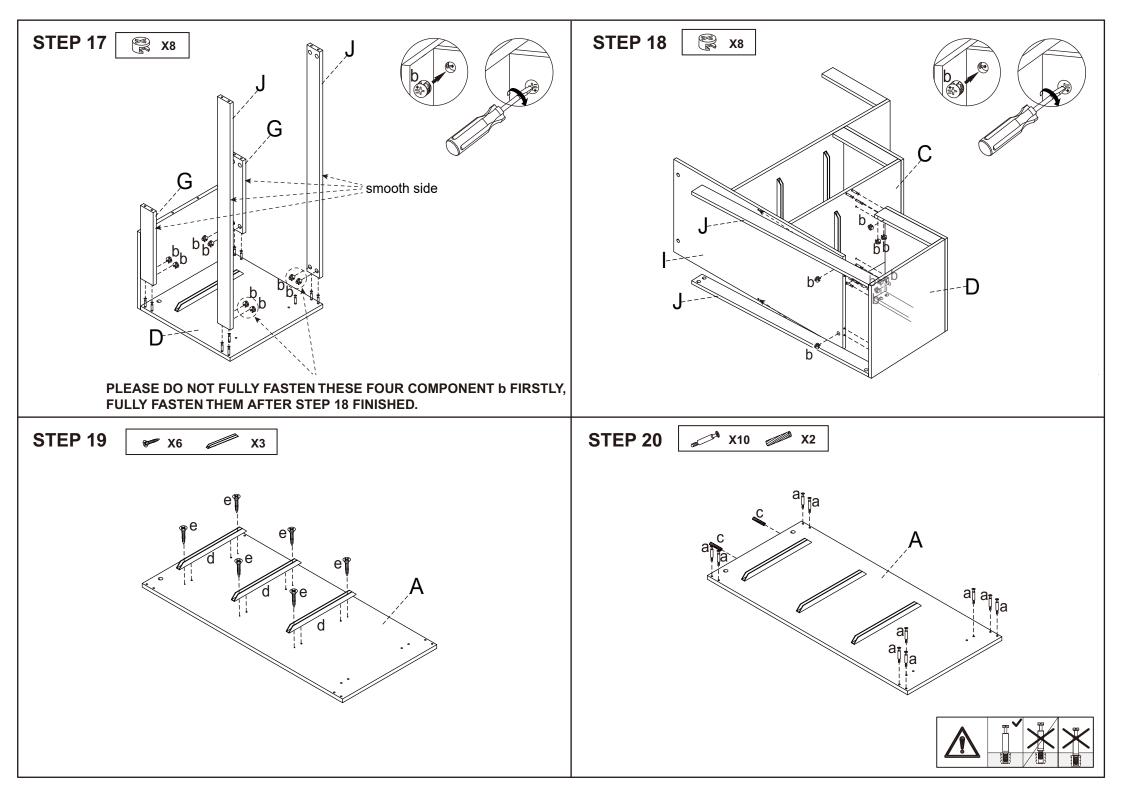

| Hardware list |         |   |         |       |  |                     |   |        |      |
|---------------|---------|---|---------|-------|--|---------------------|---|--------|------|
|               | and the | а | 6X35mm  | 52PCS |  | (A) - International | f | 4X40mm | 2PCS |
|               | XX      | b | 15X10mm | 52PCS |  | - Freeder           | g |        | 2PCS |
|               |         | С | 8X30mm  | 22PCS |  |                     |   |        |      |
|               |         | d |         | 12PCS |  |                     |   |        |      |
|               | Commu-  | е | 3X12mm  | 24PCS |  |                     |   |        |      |