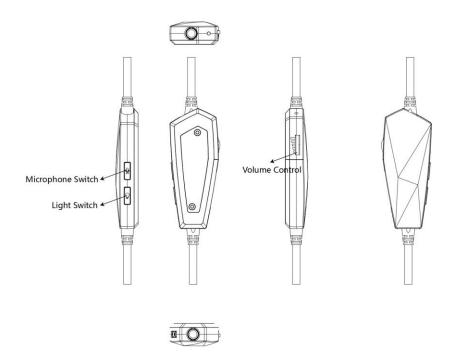

## **Feature**

- Comfortable padded ear cushions for long audition sessions.
- Comfortable adjustable headband
- Flexible stainless steel microphone boom for hands-free communication
- It isolates ambient noise, faithfully reproducing the sound quality
- RGB light
- Adjustable in-line volume control
- Plug and Play