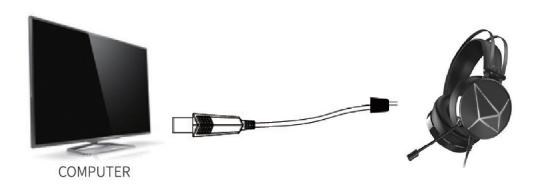

t over-ear material for long time wear.



## **Feature**

- Comfortable padded ear cushions for long audition sessions.
- Comfortable adjustable headband
- Flexible stainless steel microphone boom for hands-free communication
- It isolates ambient noise, faithfully reproducing the sound quality
- RGB light
- Adjustable in-line volume control
- Plug and Play

# **Specification**

• Frequency response: Headphone 20hz-20khz: Microphone: 100 HZ-10khz

Driver: 50mm

Impedance: 16ohm
Sensitivity: 105db ± 3db
2.2M durable PVC cable

#### **Notes**

- Please enjoy music at a moderate volume to prevent adverse effects on the hearing.
- Please be careful to wear when driving or cycling so as not to affect safety.
- Please don't disassemble the headphone by yourself.

# **Universal Compatibility**



# Warning!

This appliance can be used by children aged from 8 years and above and persons with reduced physical, sensory, or mental capabilities or lack of experience and knowledge if they have been given supervision or instruction concerning use of the appliance in a safe way and understand the hazards involved. Children shall not play with the appliance. Cleaning and user maintenance shall not be made by children without supervision.

For Better user experience, you can use the software by downloading it from the below QR code. Software is compatibile with Computer only. Please note Software can only be install and run successfully when you plugging in the headphone USB socket to the computer.



http://www.iboxstyle.com/wp-content/uploads/2021/07/DAREU.rar