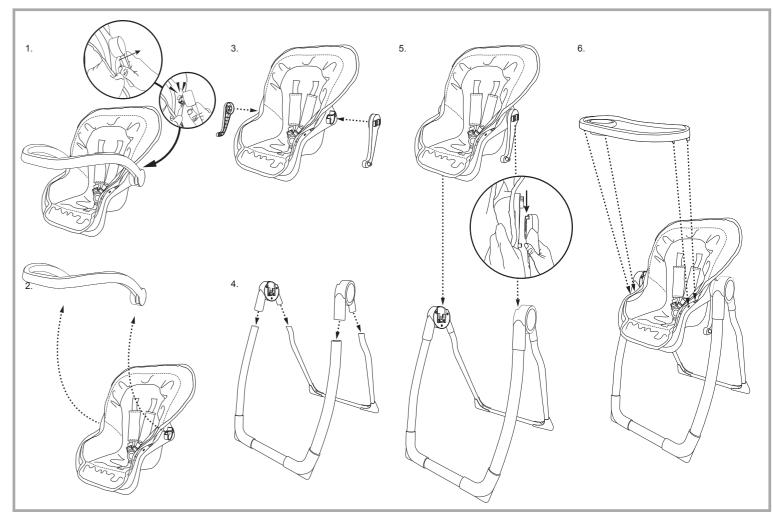

## Safety Notes

Feed & Play

3 in 1

WARNING: CHOKING HAZARD - Small parts, not suitable for children under 3 years. CAUTION: This item is a toy and should only be used with dolls. Not suitable for babies, children or pets. Assembly must be carried out by adults only. Please check condition of item regularly, discontinue use of the item if excessive wear and tear is found. Keep these details for further reference. For safety reasons, remove all tags, labels and plastic fasteners before giving this toy to your child. Product may vary slightly from image shown.

## Care Notes

This fabric should not be machine-washed. Please wipe clean using a damp cloth with mild detergent if necessary.

MADE IN CHINA



## Assembly