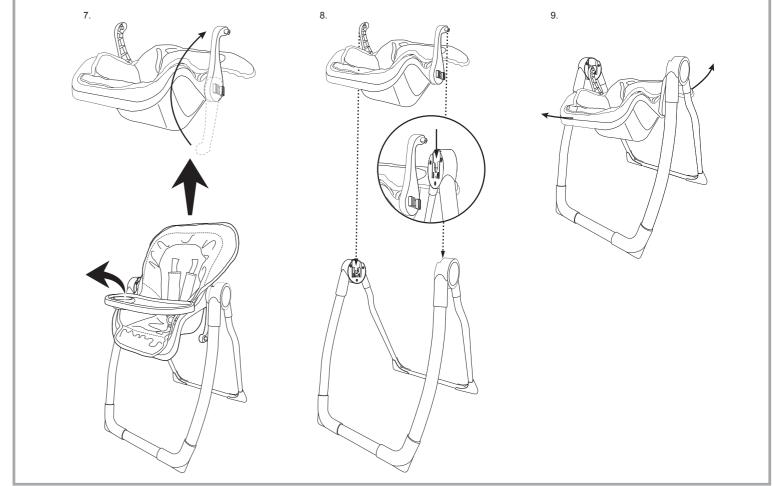

## Safety Notes

Feed & Play

3 in 1

WARNING: CHOKING HAZARD - Small parts, not suitable for children under 3 years. CAUTION: This item is a toy and should only be used with dolls. Not suitable for babies, children or pets. Assembly must be carried out by adults only. Please check condition of item regularly, discontinue use of the item if excessive wear and tear is found. Keep these details for further reference. For safety reasons, remove all tags, labels and plastic fasteners before giving this toy to your child. Product may vary slightly from image shown.

## Care Notes

This fabric should not be machine-washed. Please wipe clean using a damp cloth with mild detergent if necessary.

MADE IN CHINA



## Assembly