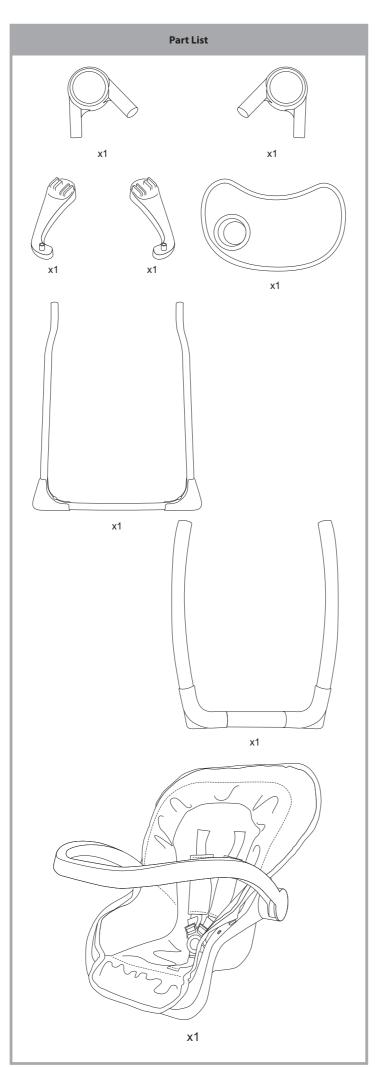

## Safety Notes

Feed & Play

3 in 1

WARNING: CHOKING HAZARD - Small parts, not suitable for children under 3 years. CAUTION: This item is a toy and should only be used with dolls. Not suitable for babies, children or pets. Assembly must be carried out by adults only. Please check condition of item regularly, discontinue use of the item if excessive wear and tear is found. Keep these details for further reference. For safety reasons, remove all tags, labels and plastic fasteners before giving this toy to your child. Product may vary slightly from image shown.

## Care Notes

This fabric should not be machine-washed. Please wipe clean using a damp cloth with mild detergent if necessary.

MADE IN CHINA



## Assembly