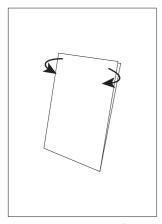

#### **Folding steps:**

Pushing the button out of the circular hole, pulled from the edges of the top and bottom, the studio can be unfolded easily.

Folding the top and middle part, and put the background into the studio box.

Folding the bottom side and put it into the gap of the folded parts .Then put it back into the colorbox.