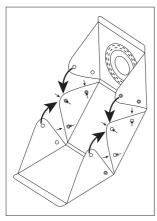

#### **Unfolding steps:**

The studio can be unfolded easily from the edge of the opening.

Putting the button of three corners into the circular hole, you can connect them easily.

Adjusting the angle, hang up the background and connect to the power supply. Then your can enjoy shooting.

#### **Folding steps:**

Pushing the button out of the circular hole, pulled from the edges of the top and bottom, the studio can be unfolded easily.

Folding the top and middle part, and put the background into the studio box.

Folding the bottom side and put it into the gap of the folded parts .Then put it back into the colorbox.