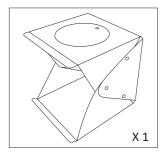

#### **Product components:**

Main Studio box

Background color:black,white.

#### **Unfolding steps:**

The studio can be unfolded easily from the edge of the opening.

Putting the button of three corners into the circular hole, you can connect them easily.

Adjusting the angle, hang up the background and connect to the power supply. Then your can enjoy shooting.