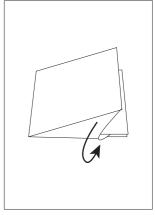

Folding the bottom side and put it into the gap of the folded parts .Then put it back into the colorbox.