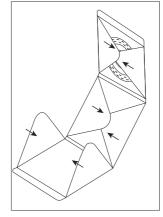

#### **Folding steps:**

Pushing the button out of the circular hole, pulled from the edges of the top and bottom, the studio can be unfolded easily.

Folding the top and middle part, and put the background into the studio box.

Folding the bottom side and put it into the gap of the folded parts .Then put it back into the colorbox.