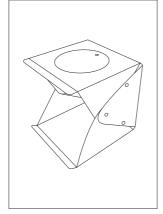

#### **Unfolding steps:**

The studio can be unfolded easily from the edge of the opening.

Putting the button of three corners into the circular hole, you can connect them easily.

Adjusting the angle, hang up the background and connect to the power supply. Then your can enjoy shooting.