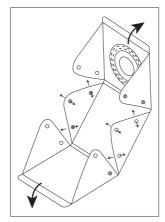

#### **Unfolding steps:**

The studio can be unfolded easily from the edge of the opening.

Putting the button of three corners into the circular hole, you can connect them easily.

Adjusting the angle, hang up the background and connect to the power supply. Then your can enjoy shooting.

#### **Folding steps:**

Pushing the button out of the circular hole, pulled from the edges of the top and bottom, the studio can be unfolded easily.

Folding the top and middle part, and put the background into the studio box.