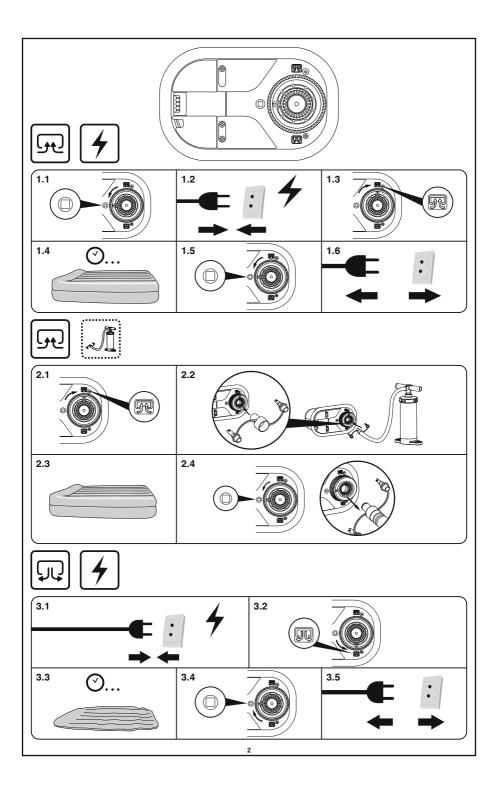

### WARNING

- If the supply cord is damaged, it must be replaced by the manufacturer, its service agent or similarly qualified persons in order to avoid a hazard.
- Motor for short time operation only. Inflate only for 5 minutes and deflate only for 5 minutes. Make sure motor's run time at a time does not exceed 5 minutes.
- This appliance is not intended for use by persons (including children) with reduced physical, sensory or mental capabilities, or lack of experience and knowledge, unless they have been given supervision or instruction concerning use of the appliance by a person responsible for their safety. Children should be supervised to ensure that they do not play with the appliance.

### TECHNICAL INSTRUCTIONS

DUAL FUNCTION: INFLATION & DEFLATION EXCLUSIVELY DESIGNED FOR AIR BEDS.

READ CAREFULLY BEFORE OPERATING AND SAVE THESE INSTRUCTIONS.
TO AVOID THE RISK OF ELECTRIC SHOCK, DO NOT EXPOSE TO WATER OR RAIN.

- Unplug or disconnect the appliance from the power supply before using and servicing.
- The air vent on the cover should be kept free of debris during use.
- Product must be stored in a dry location.
- After use, airbeds may require additional air to increase firmness. Add air to proper firmness.
- This product is not intended for commercial use.
- Drawings for illustration purpose only. May not reflect actual product. Not to scale.