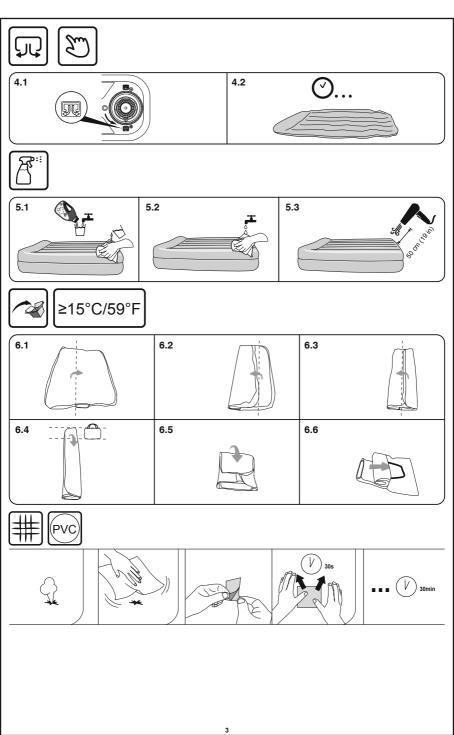

- Unplug or disconnect the appliance from the power supply before using and servicing.
- The air vent on the cover should be kept free of debris during use.
- Product must be stored in a dry location.
- After use, airbeds may require additional air to increase firmness. Add air to proper firmness.
- This product is not intended for commercial use.
- Drawings for illustration purpose only. May not reflect actual product. Not to scale.